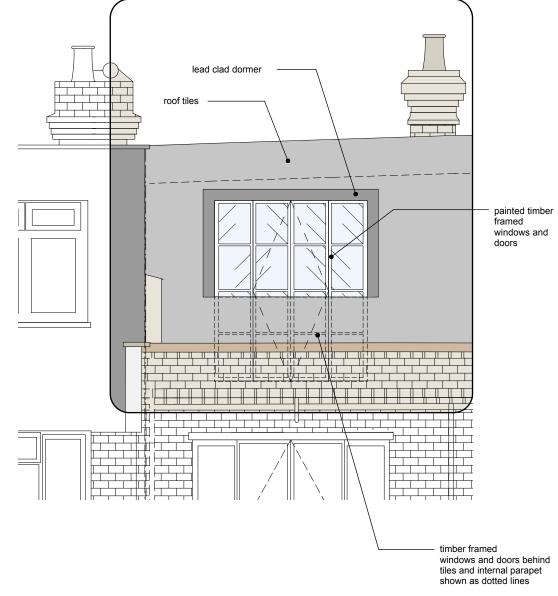

Notes



<u>Plan 1:50</u> Rear Elevation 1:50 Section 1:50

## robert**dye** These plans and specifications prepared by Robert Dye Architects LLP as instruments of professional service shall remain the property of Robert Dye Architects LLP. Robert Dye Architects LLP 4 Ella Mews, Cressy Road London NW3 2NH These plans may not be copied or re-used without the express written consent of Robert Dye Architects LLP. The use of these plans for construction is permitted only when specifically released for construction reference by a dated authorised signature. tel: 020 7267 9388 fax: 020 7267 9345 www.robertdye.com email: info@robertdye.com These plans are project and site specific and shall only be used for their intended purpose unless otherwise permitted by written conser of Robert Dye Architects LLP.