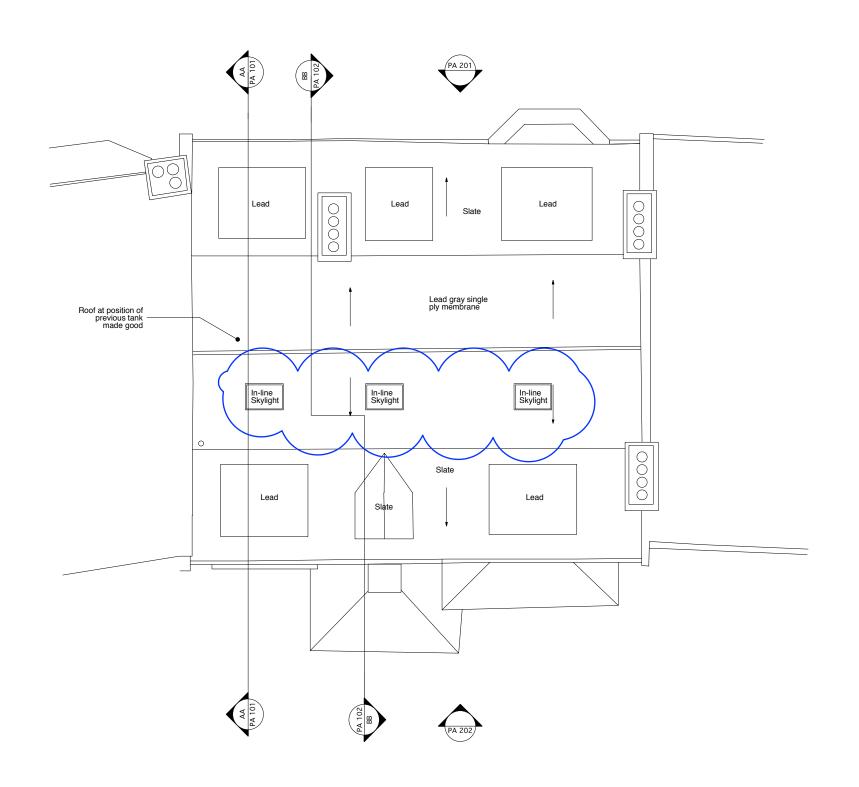

DO NOT SCALE FROM THE DRAWING

| Rev | Date     | Notes                                 | robert <b>dye</b>                                                                    |                                               |
|-----|----------|---------------------------------------|--------------------------------------------------------------------------------------|-----------------------------------------------|
| А   | 29.08.17 | Front balcony removed                 | Robert Dye Architects LLP<br>4 Ella Mews, Cressy Road London NW3 2NH                 |                                               |
| В   | 31.08.17 | Rear balcony removed                  | l                                                                                    |                                               |
| С   | 11.10.17 | In-line skylights flush with the roof | tel: 020 7267 9388 www.robertdye.com<br>fax: 020 7267 9345 email: info@robertdye.com |                                               |
|     |          |                                       | 25/25A Willow Road                                                                   | project no 270                                |
|     |          |                                       | Proposed Roof                                                                        | scale<br>1:100@A3<br>drawn by<br>JO           |
|     |          |                                       | PA 004 C                                                                             | date<br>August 2017<br>dwg status<br>Planning |