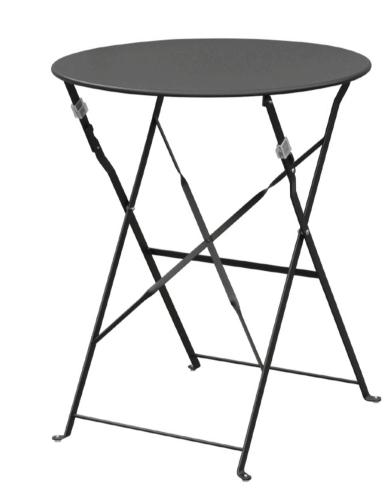

## Bolero Pavement Style Steel Table 595mm in black UV resistant

- For indoor and outdoor use
  Dimensions 710(H) x 595(Ø)mm
  Material Powder coated steel
  Weight 5.6kg

| 0 | 1.00 | 2.00 | 3.00 | 4.00 | 5.00 M |
|---|------|------|------|------|--------|
|   |      |      |      |      |        |