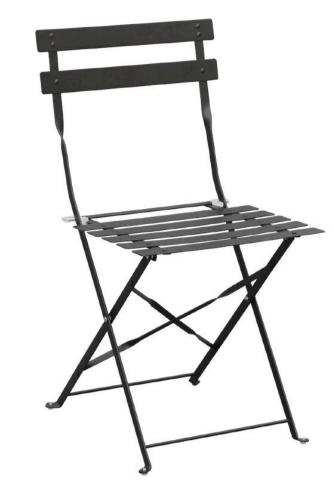

Drawing N°: BSC.0416.01 Rev A

- - Seat height: 440mm Slat thickness: 2mm

  - Dimensions 800(H) x 387(W) x 471(D)mm

    Material Powder Coated Steel Frame with Electropherosis Treatment
    Weight 4.85kg per chair