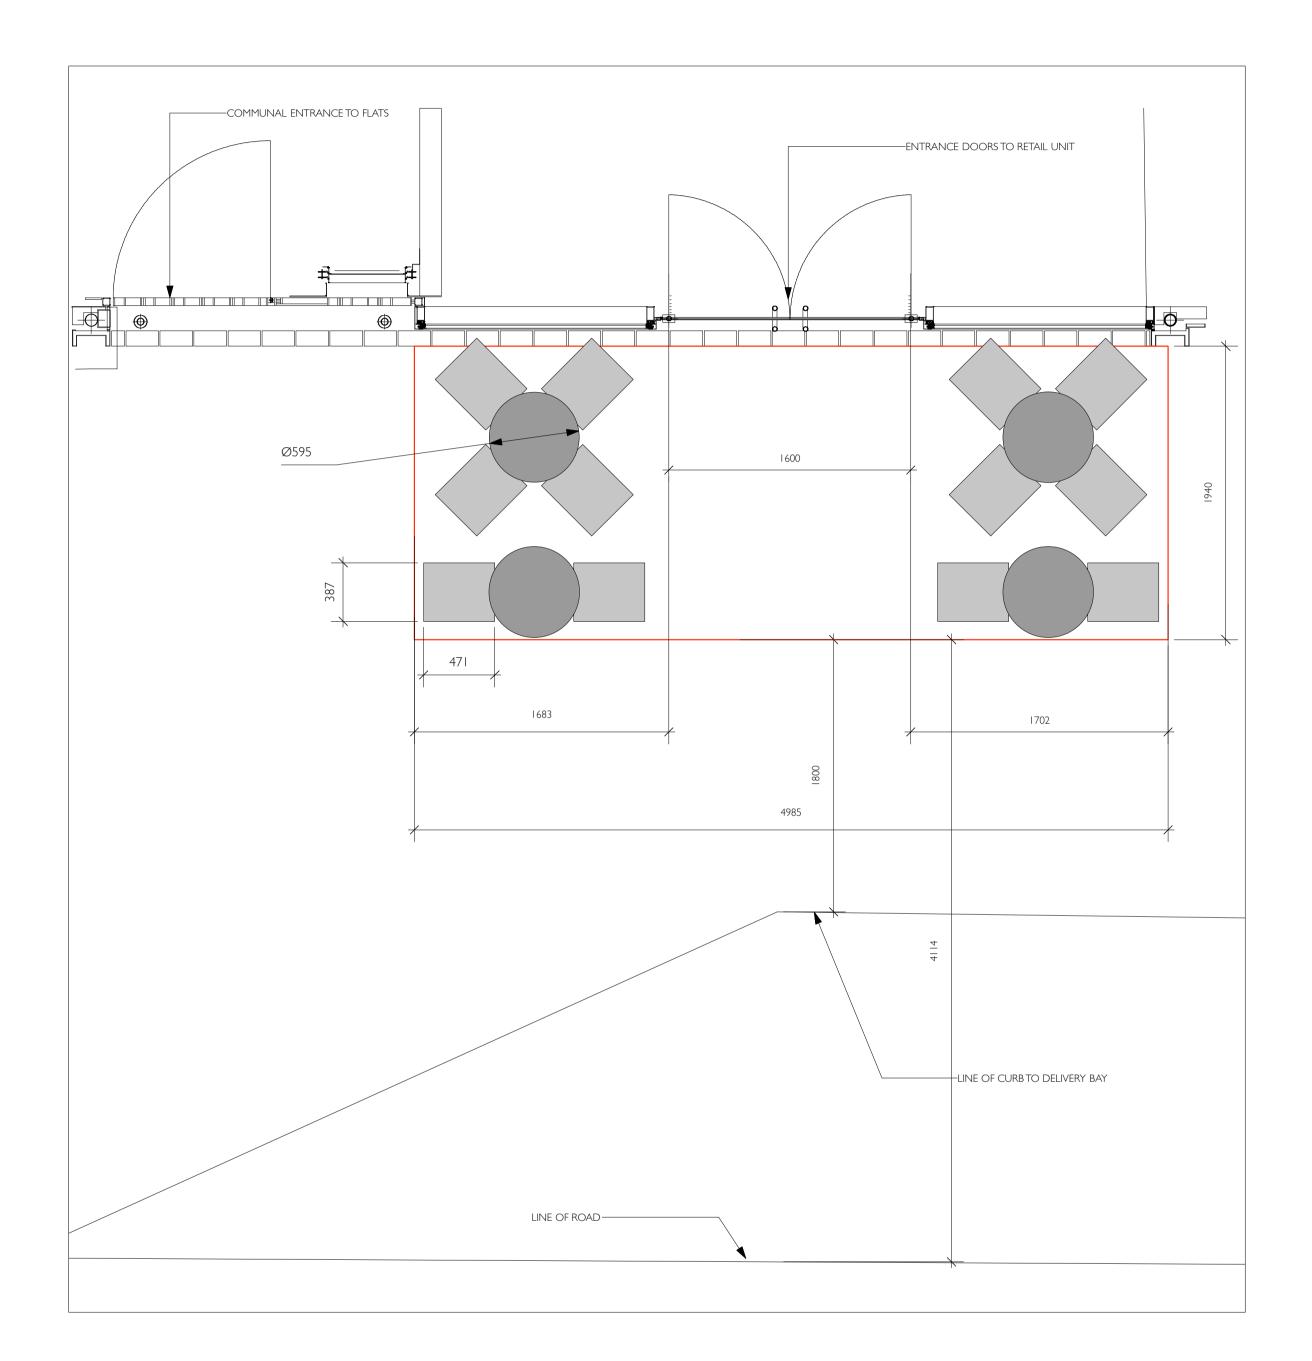

PLAN & ELEVATION - EXTERNAL SEATING

| Drawing N°: | Revision: | Scale @ / |
|-------------|-----------|-----------|
| 3SC.0416.01 | Α         | 1:25      |
|             |           |           |

5-7 GOODGE STREET

DO NOT SCALE FROM THIS DRAWING. ALL DIMENSIONS ARE IN MILLIMETERS UNLESS OTHERWISE STATED. DIMENSIONS ON SITE AND ALL EQUIPMENT SIZES TO BE VERIFIED PRIOR TO WORK COMMENCING. IF IN DOUBT ASK.