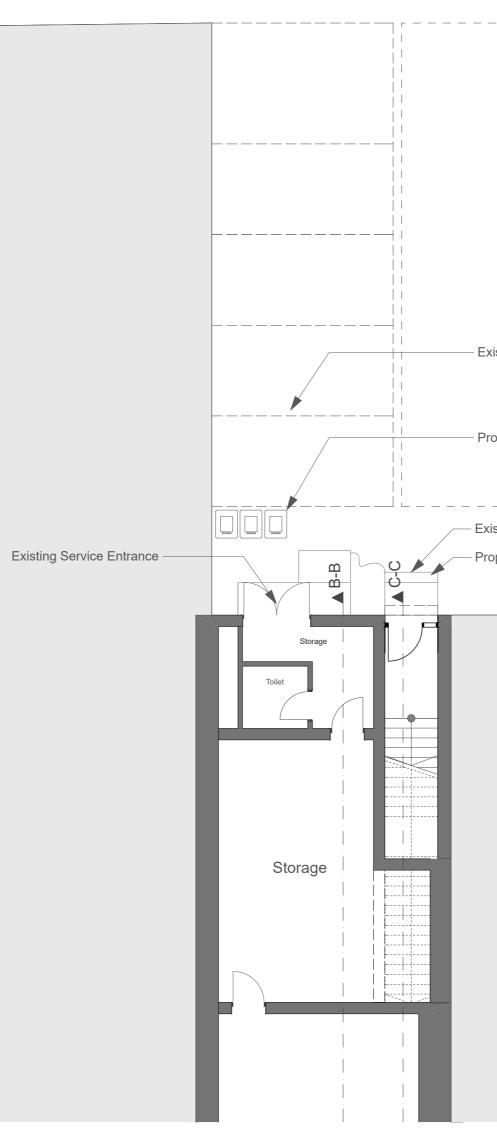

|                     |                                                     |  |                                                                         |                                             | ]                                                  |  |  |  |
|---------------------|-----------------------------------------------------|--|-------------------------------------------------------------------------|---------------------------------------------|----------------------------------------------------|--|--|--|
| Hallway<br>(Stairs) |                                                     |  |                                                                         |                                             |                                                    |  |  |  |
|                     |                                                     |  |                                                                         |                                             |                                                    |  |  |  |
|                     |                                                     |  |                                                                         |                                             |                                                    |  |  |  |
|                     |                                                     |  |                                                                         |                                             |                                                    |  |  |  |
|                     | _                                                   |  |                                                                         |                                             |                                                    |  |  |  |
|                     |                                                     |  |                                                                         |                                             |                                                    |  |  |  |
| ligh Street         | Neighbouring Site :<br>122 - 110 Camden High Street |  |                                                                         |                                             |                                                    |  |  |  |
|                     | ·                                                   |  |                                                                         |                                             |                                                    |  |  |  |
|                     |                                                     |  | 0m 1.0m 3.0m                                                            | 5.0m                                        | 10.0m                                              |  |  |  |
|                     |                                                     |  | project:<br>CAM124<br>124 Camden High Street<br>client:<br>Martin Davis | drawing title:<br>Proposed :<br>Section A-A | scale:<br>1:100@A2<br>drawing no:<br>CAM124_GA_200 |  |  |  |
|                     | © Douglas and Kir                                   |  |                                                                         |                                             |                                                    |  |  |  |