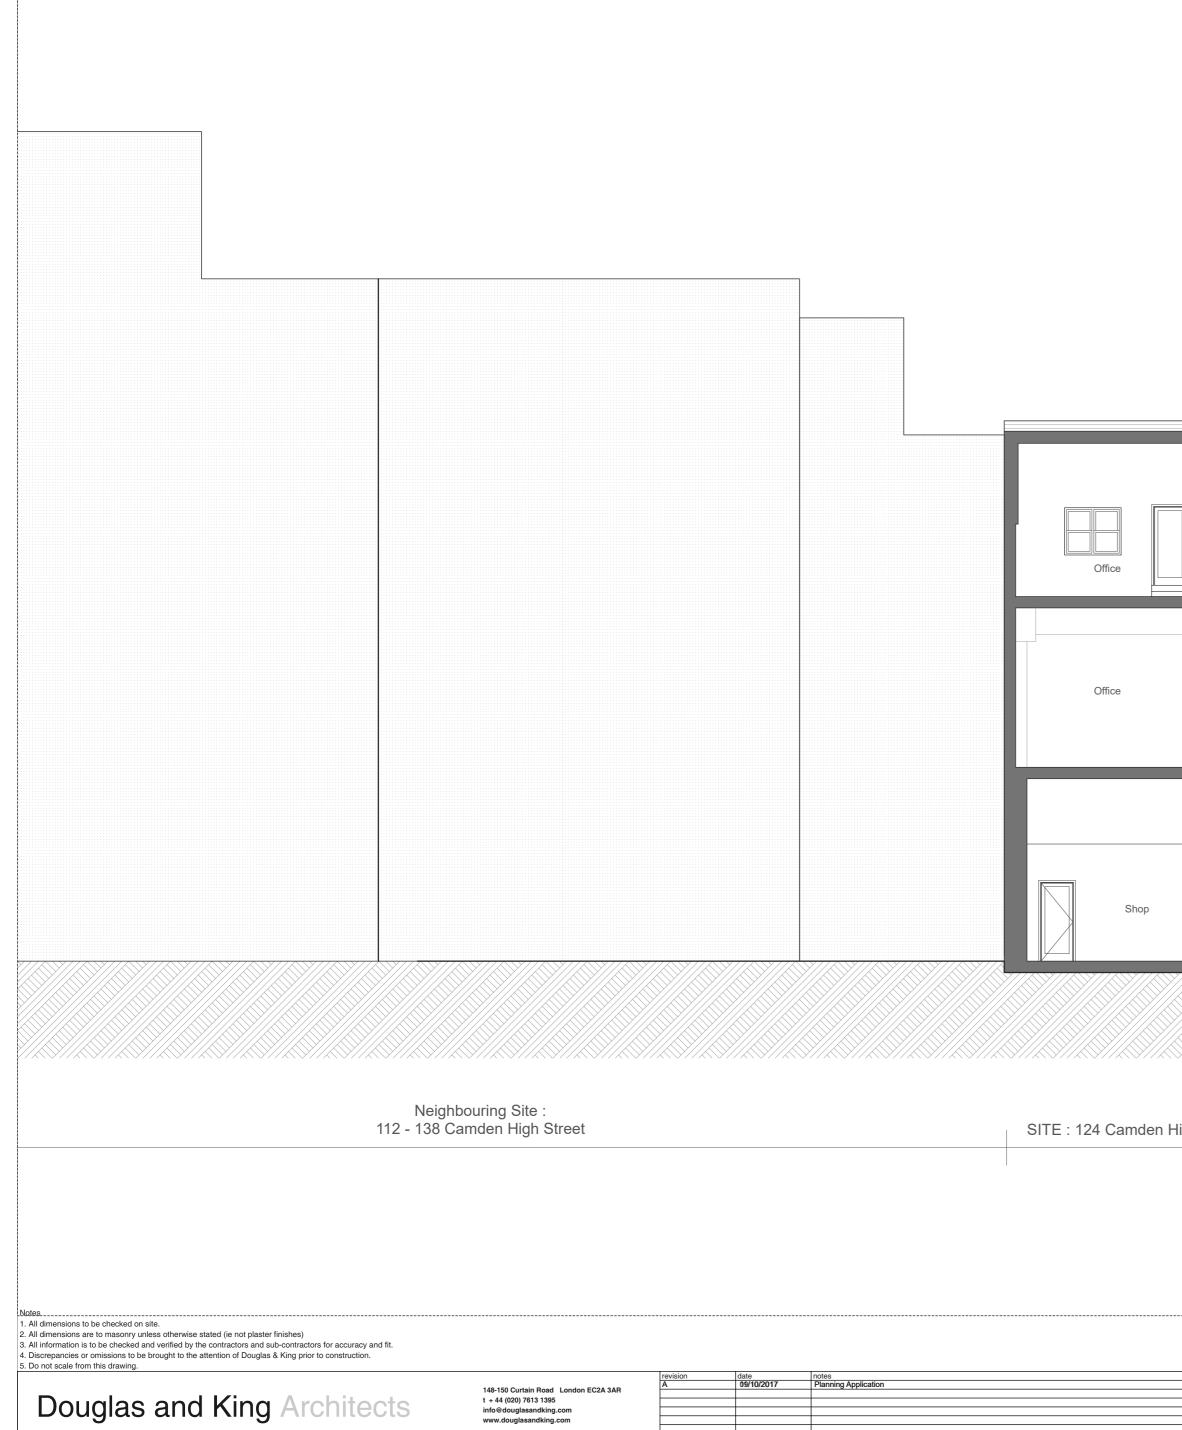

|                     |                                                     |  |                                                                         |                                             | ]                                                  |  |  |  |
|---------------------|-----------------------------------------------------|--|-------------------------------------------------------------------------|---------------------------------------------|----------------------------------------------------|--|--|--|
| Hallway<br>(Stairs) |                                                     |  |                                                                         |                                             |                                                    |  |  |  |
|                     |                                                     |  |                                                                         |                                             |                                                    |  |  |  |
|                     |                                                     |  |                                                                         |                                             |                                                    |  |  |  |
|                     |                                                     |  |                                                                         |                                             |                                                    |  |  |  |
|                     | _                                                   |  |                                                                         |                                             |                                                    |  |  |  |
|                     |                                                     |  |                                                                         |                                             |                                                    |  |  |  |
| ligh Street         | Neighbouring Site :<br>122 - 110 Camden High Street |  |                                                                         |                                             |                                                    |  |  |  |
|                     | ·                                                   |  |                                                                         |                                             |                                                    |  |  |  |
|                     |                                                     |  | 0m 1.0m 3.0m                                                            | 5.0m                                        | 10.0m                                              |  |  |  |
|                     |                                                     |  | project:<br>CAM124<br>124 Camden High Street<br>client:<br>Martin Davis | drawing title:<br>Proposed :<br>Section A-A | scale:<br>1:100@A2<br>drawing no:<br>CAM124_GA_200 |  |  |  |
|                     | © Douglas and Kir                                   |  |                                                                         |                                             |                                                    |  |  |  |