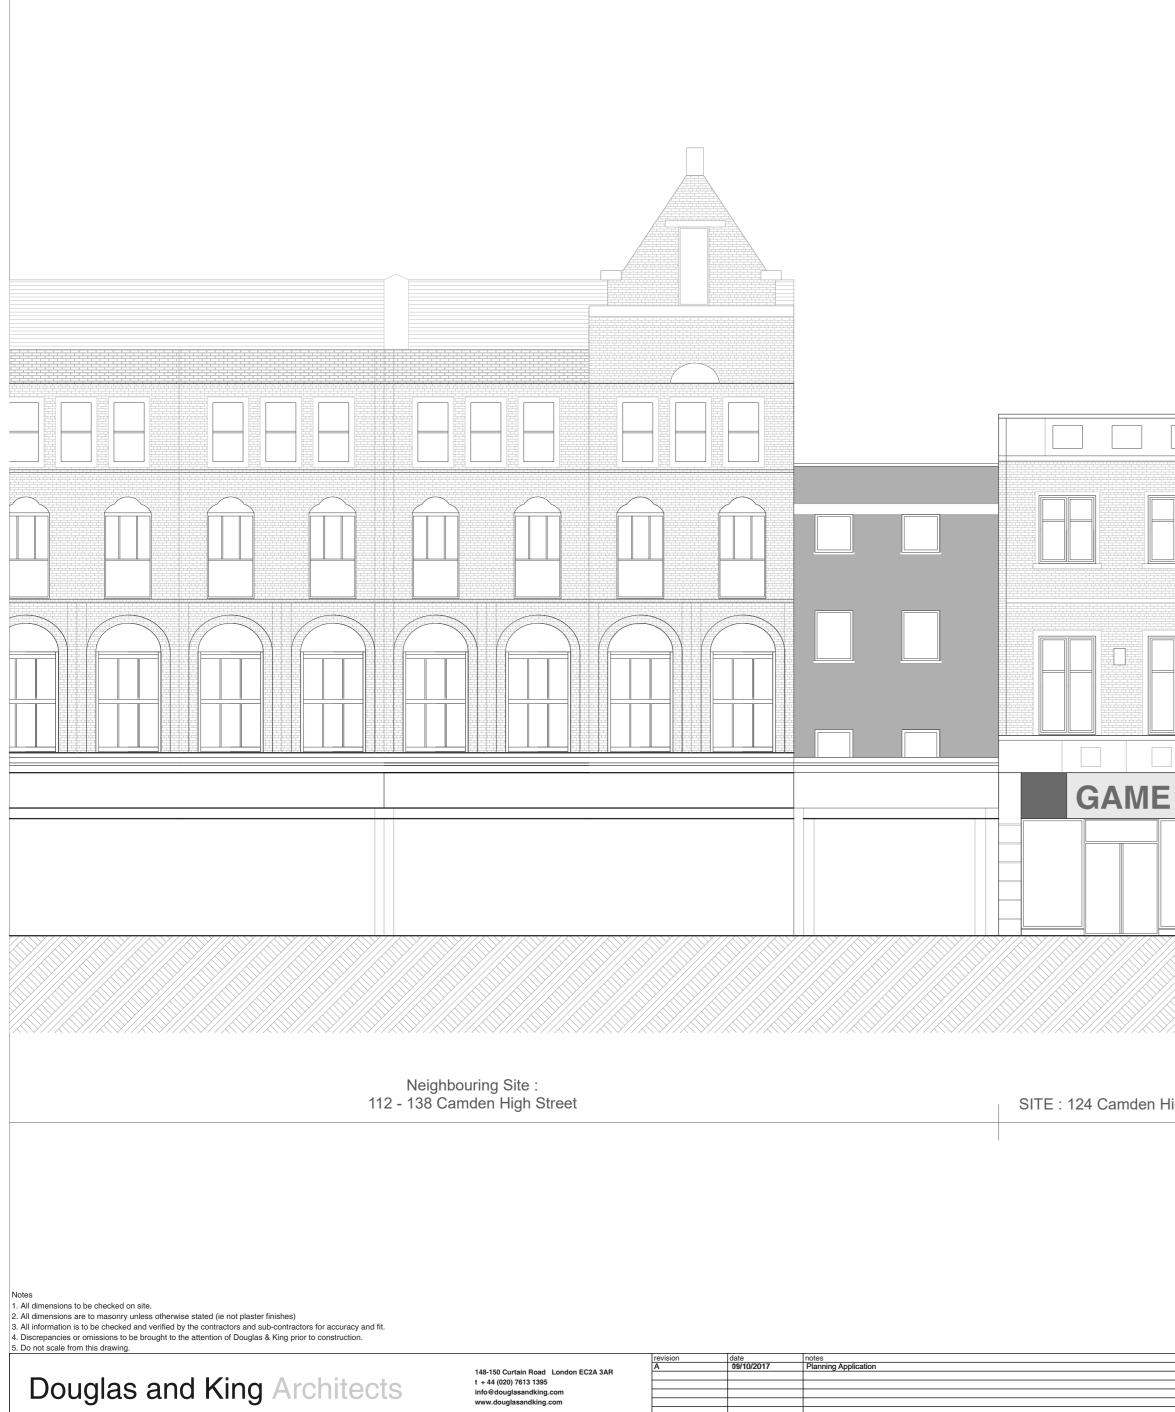

| Neighbouring Site :<br>122 - 110 Camden High Street |       |                                  |                                 |                                                                                                    |  |  |  |
|-----------------------------------------------------|-------|----------------------------------|---------------------------------|----------------------------------------------------------------------------------------------------|--|--|--|
|                                                     | 0m    | 1.0m 3.0m                        | 5.0m                            | 10.0m                                                                                              |  |  |  |
|                                                     | clien | CAM124<br>124 Camden High Street | Proposed :<br>Front(West-South) | scale:     date:     October     graving no:       drawing no:     CAM124_GA_300     CAM124_GA_300 |  |  |  |