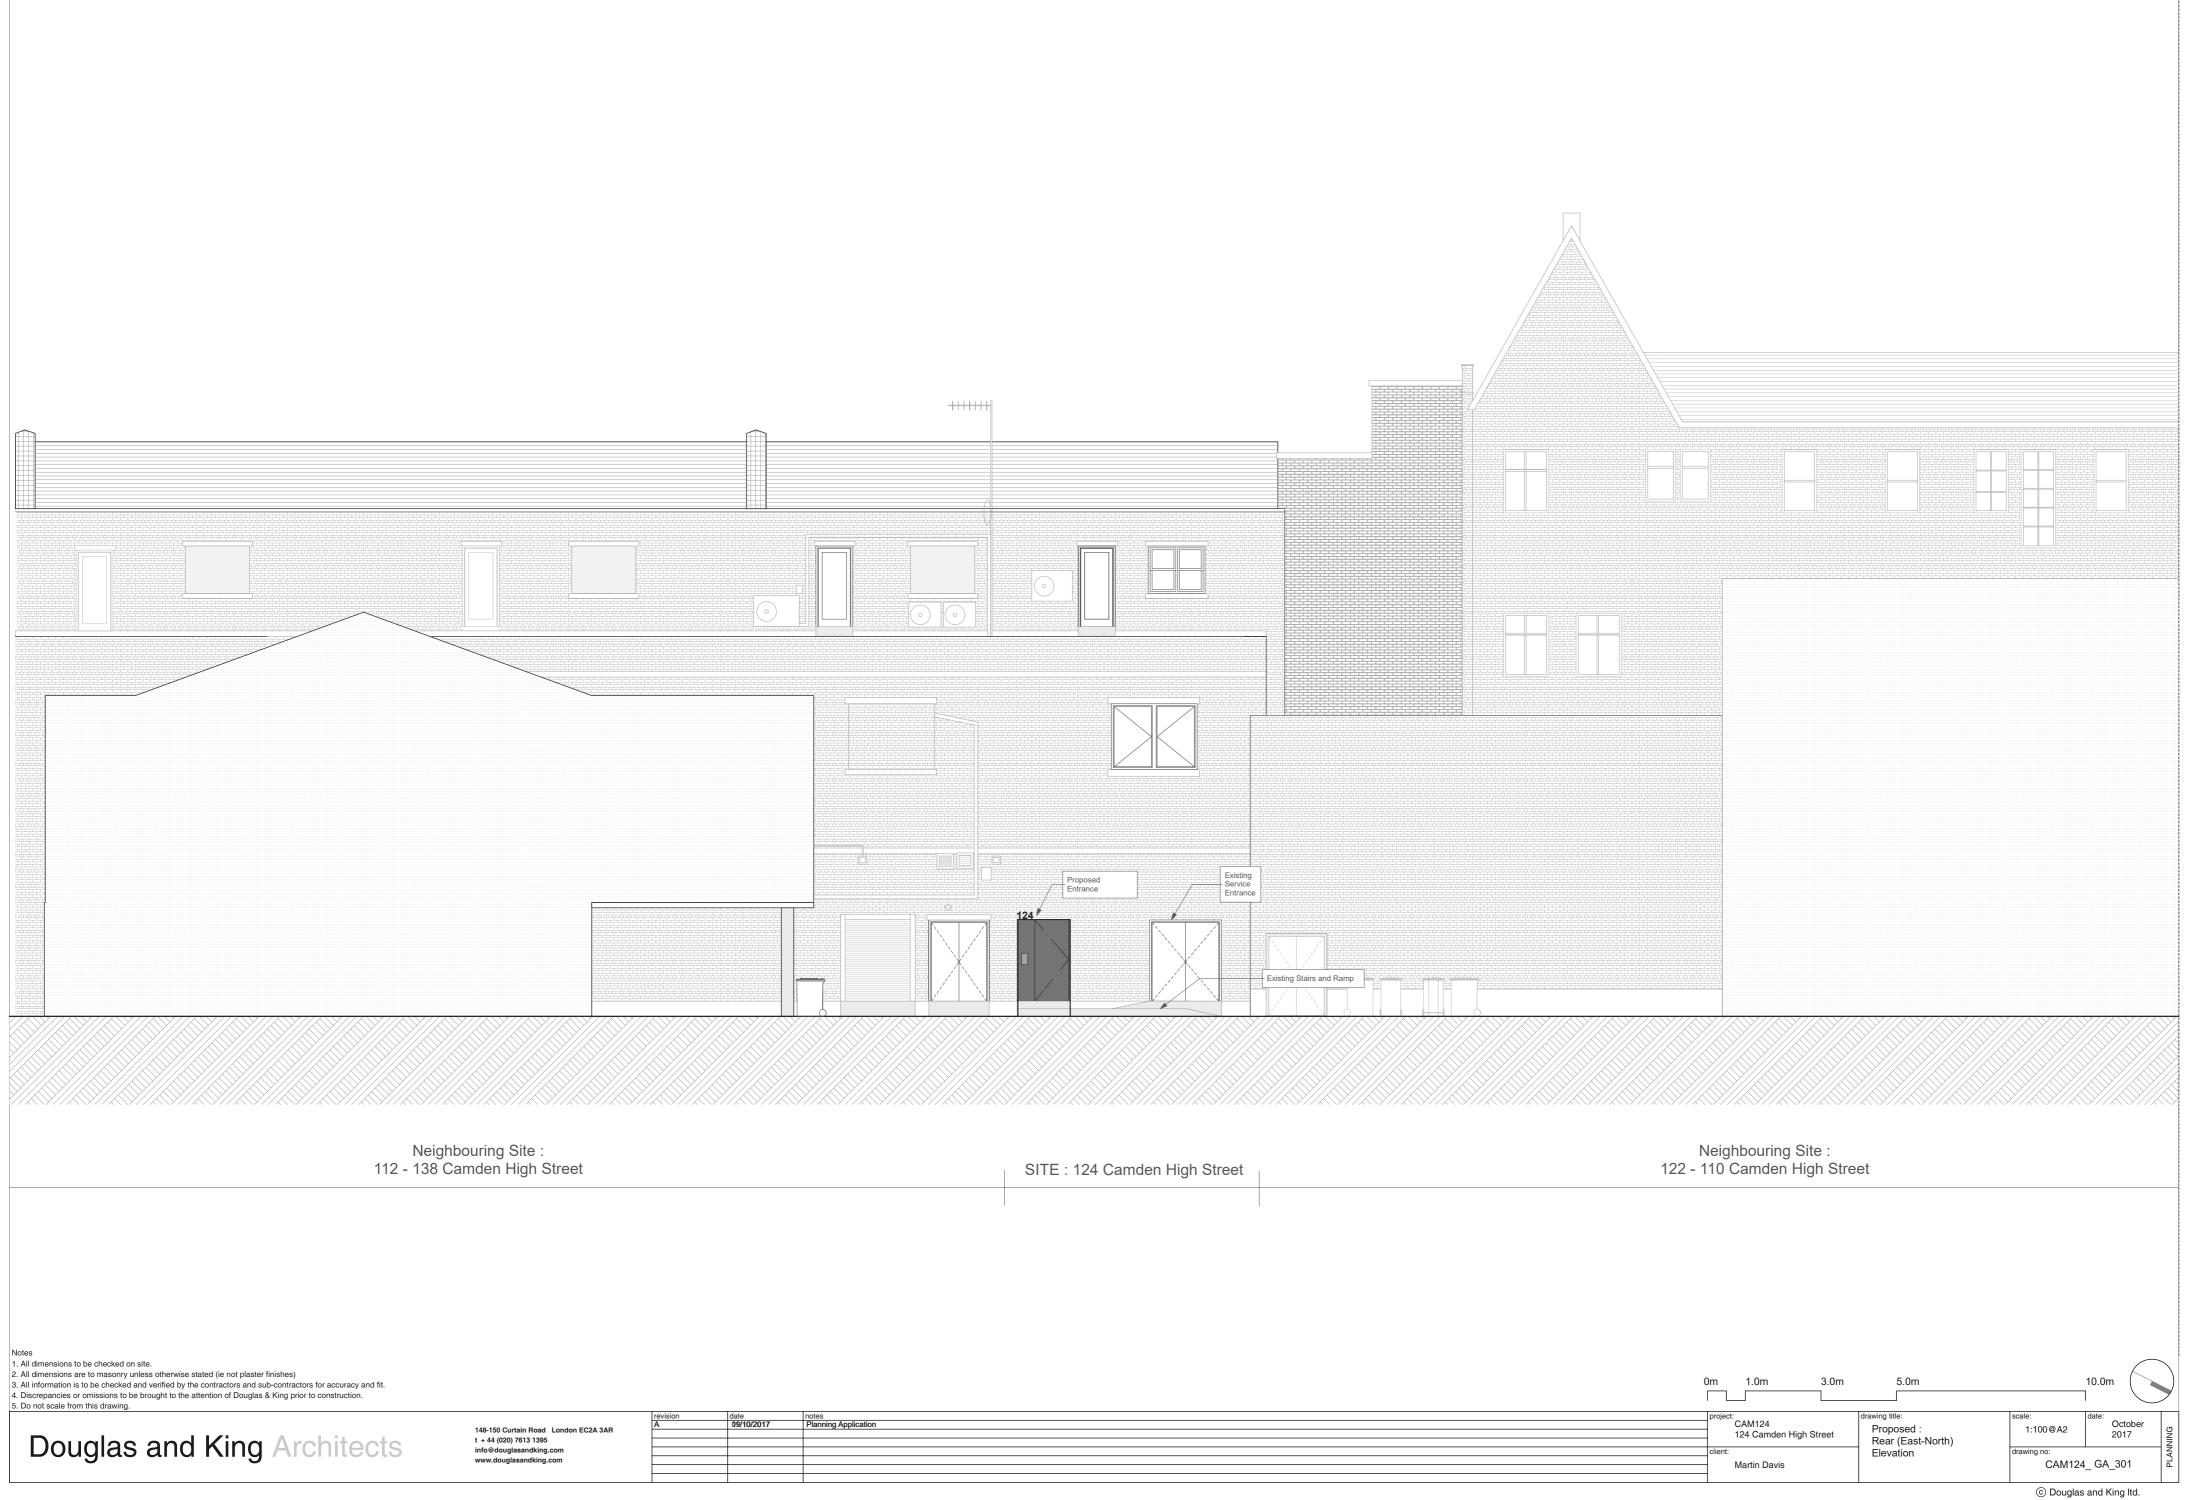

| Neighbouring Site :<br>122 - 110 Camden High Street |       |                                  |                                 |                                                                                                    |  |  |  |
|-----------------------------------------------------|-------|----------------------------------|---------------------------------|----------------------------------------------------------------------------------------------------|--|--|--|
|                                                     | 0m    | 1.0m 3.0m                        | 5.0m                            | 10.0m                                                                                              |  |  |  |
|                                                     | clien | CAM124<br>124 Camden High Street | Proposed :<br>Front(West-South) | scale:     date:     October     graving no:       drawing no:     CAM124_GA_300     CAM124_GA_300 |  |  |  |