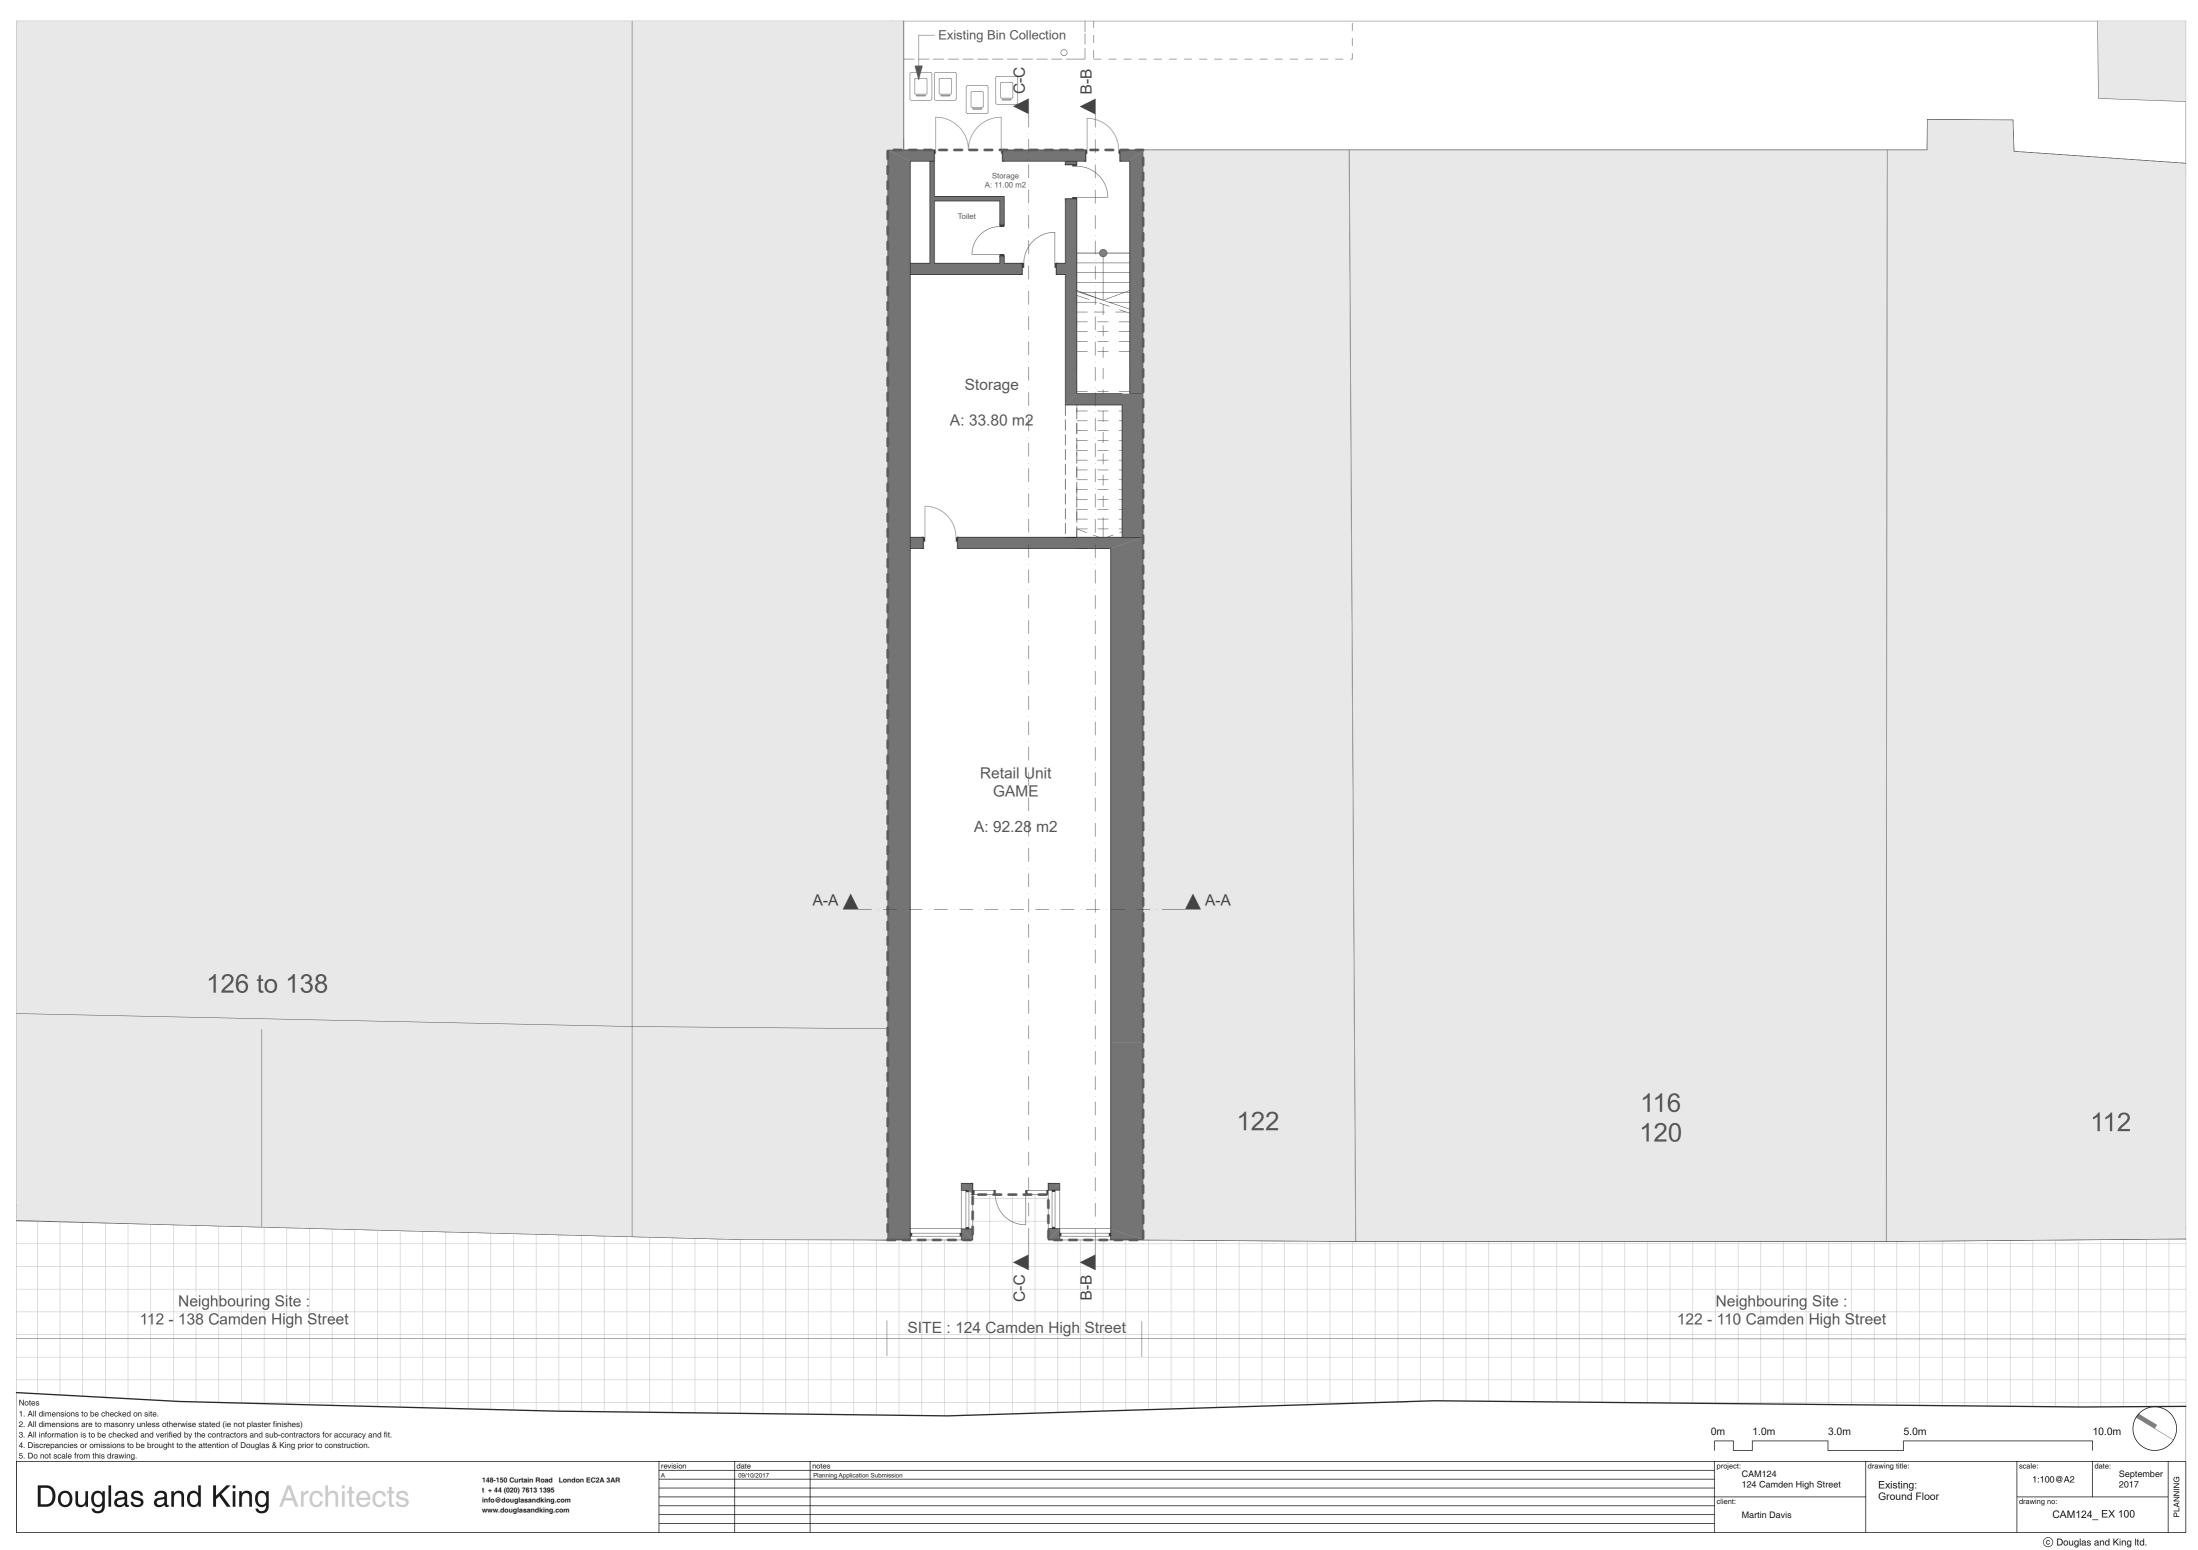

## 126 to 138

Neighbouring Site : 112 - 138 Camden High Street

Notes

All dimensions to be checked on site.
 All dimensions are to masonry unless otherwise stated (ie not plaster finishes)
 All information is to be checked and verified by the contractors and sub-contractors for accuracy and fit.
 Discrepancies or omissions to be brought to the attention of Douglas & King prior to construction.
 Do not scale from this drawing.