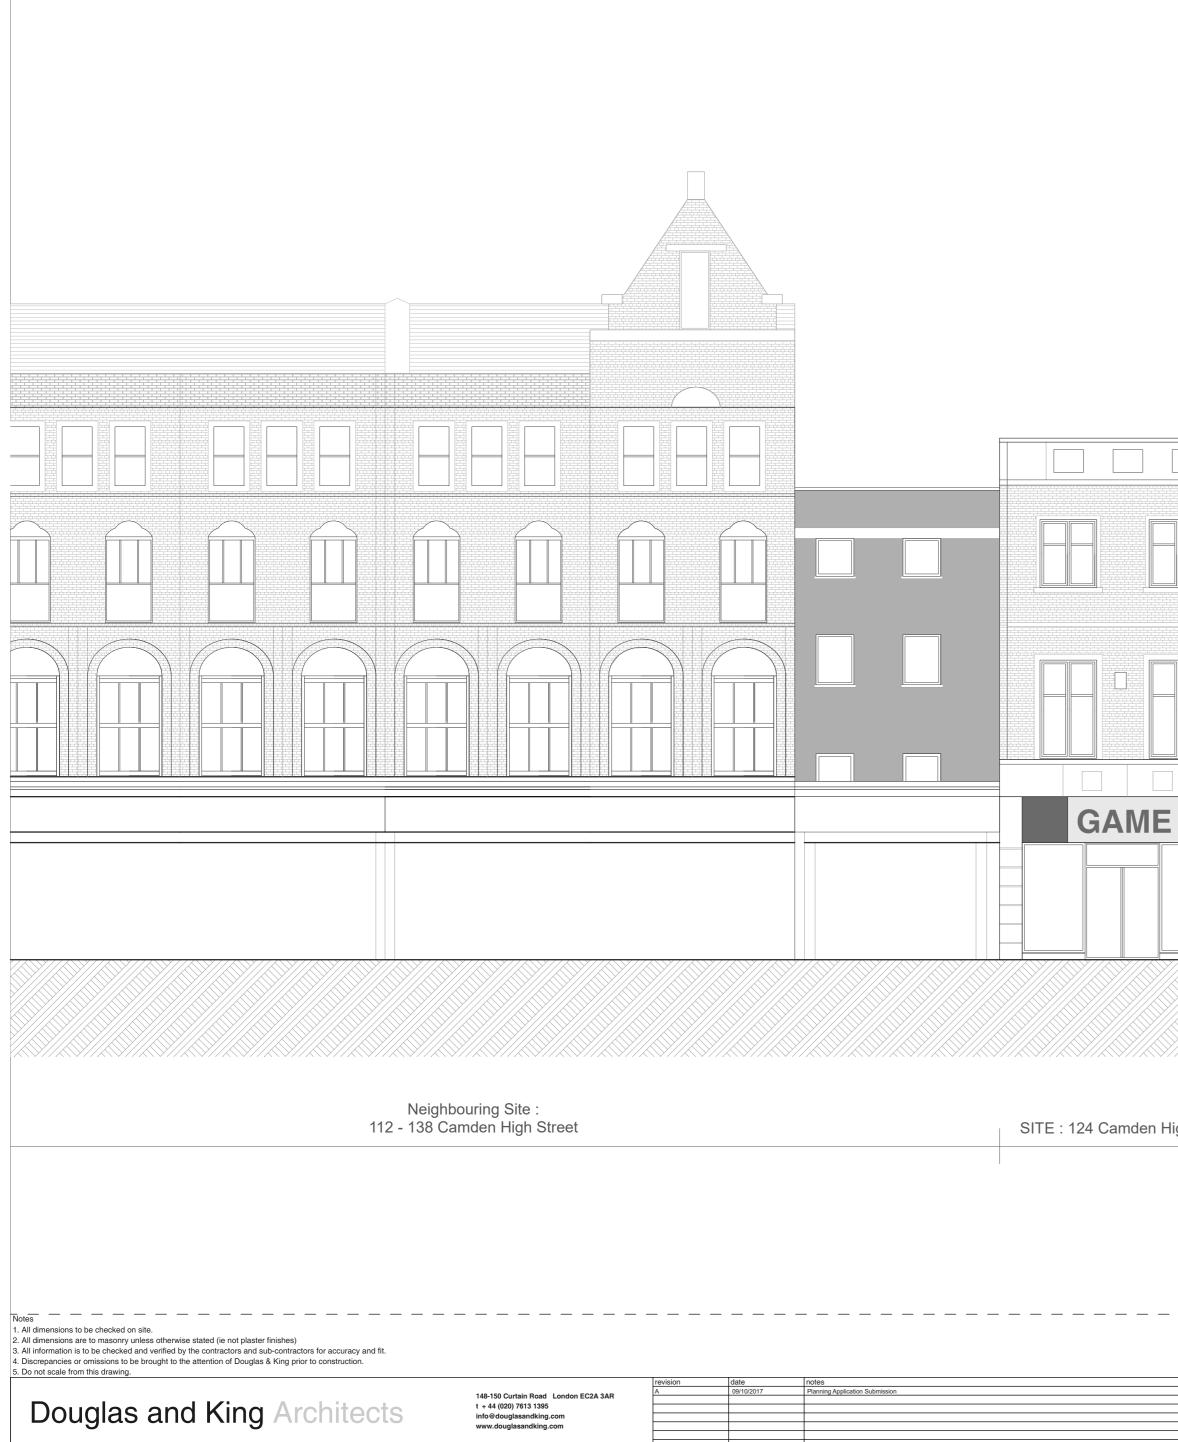

| ligh Street | Neighbouring Site<br>122 - 110 Camden High                                     | :<br>Street        |                                                             |
|-------------|--------------------------------------------------------------------------------|--------------------|-------------------------------------------------------------|
|             | Om 1.0m<br>project:<br>CAM124<br>124 Camden High St<br>client:<br>Martin Davis | Front (Woot South) | 10.0m<br>scale:<br>1:100@A2<br>drawing no:<br>CAM124_EX 300 |