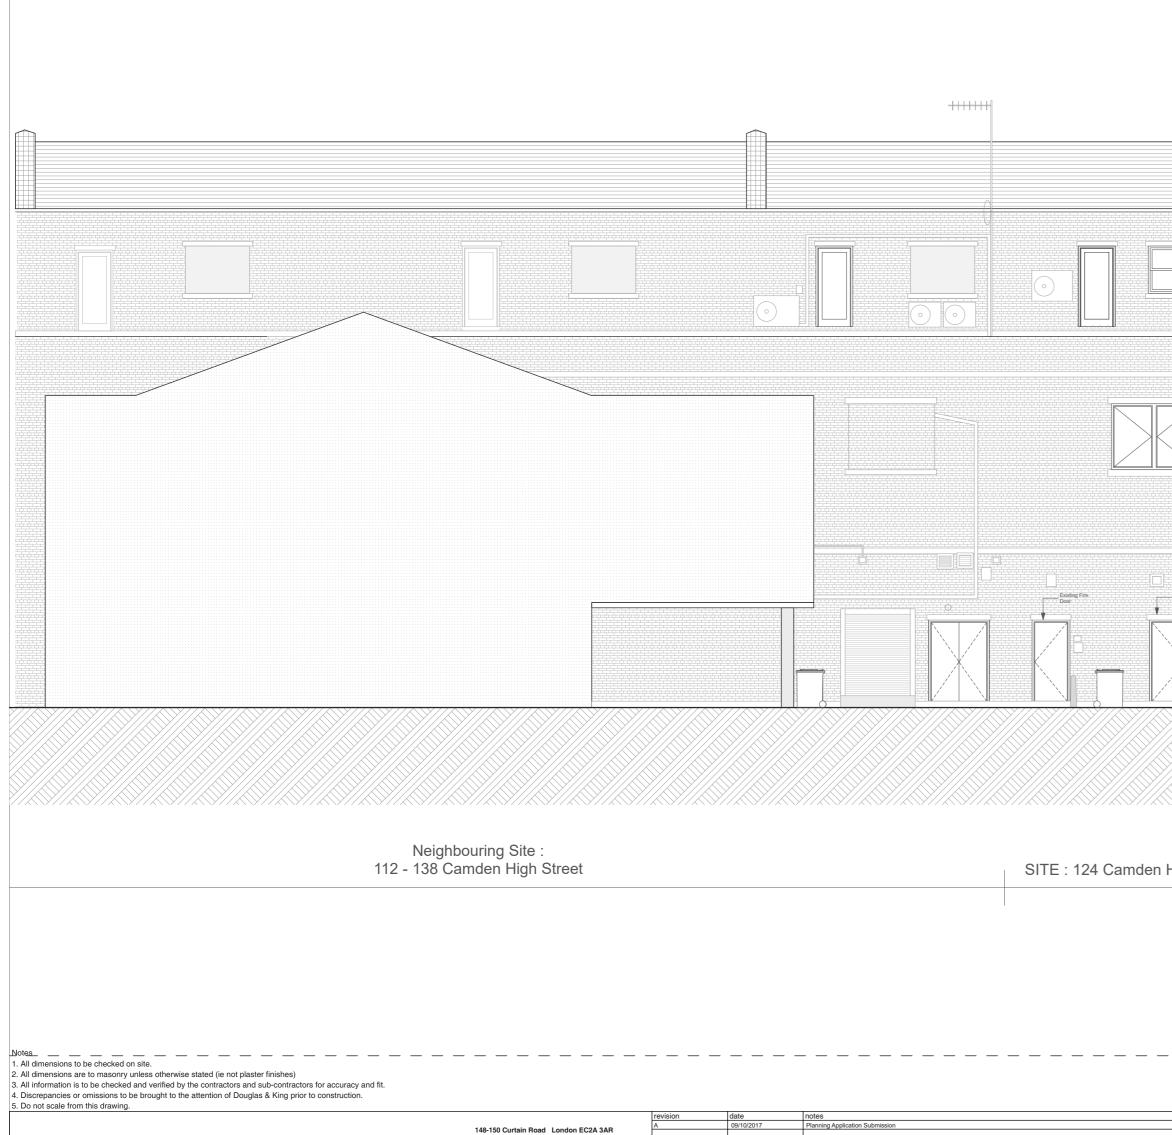

## 126 to 138

Neighbouring Site : 112 - 138 Camden High Street

Notes

All dimensions to be checked on site.
 All dimensions are to masonry unless otherwise stated (ie not plaster finishes)
 All information is to be checked and verified by the contractors and sub-contractors for accuracy and fit.
 Discrepancies or omissions to be brought to the attention of Douglas & King prior to construction.
 Do not scale from this drawing.

| ligh Street | Neighbouring Site<br>122 - 110 Camden High                                     | :<br>Street        |                                                             |
|-------------|--------------------------------------------------------------------------------|--------------------|-------------------------------------------------------------|
|             | Om 1.0m<br>project:<br>CAM124<br>124 Camden High St<br>client:<br>Martin Davis | Front (Woot South) | 10.0m<br>scale:<br>1:100@A2<br>drawing no:<br>CAM124_EX 300 |