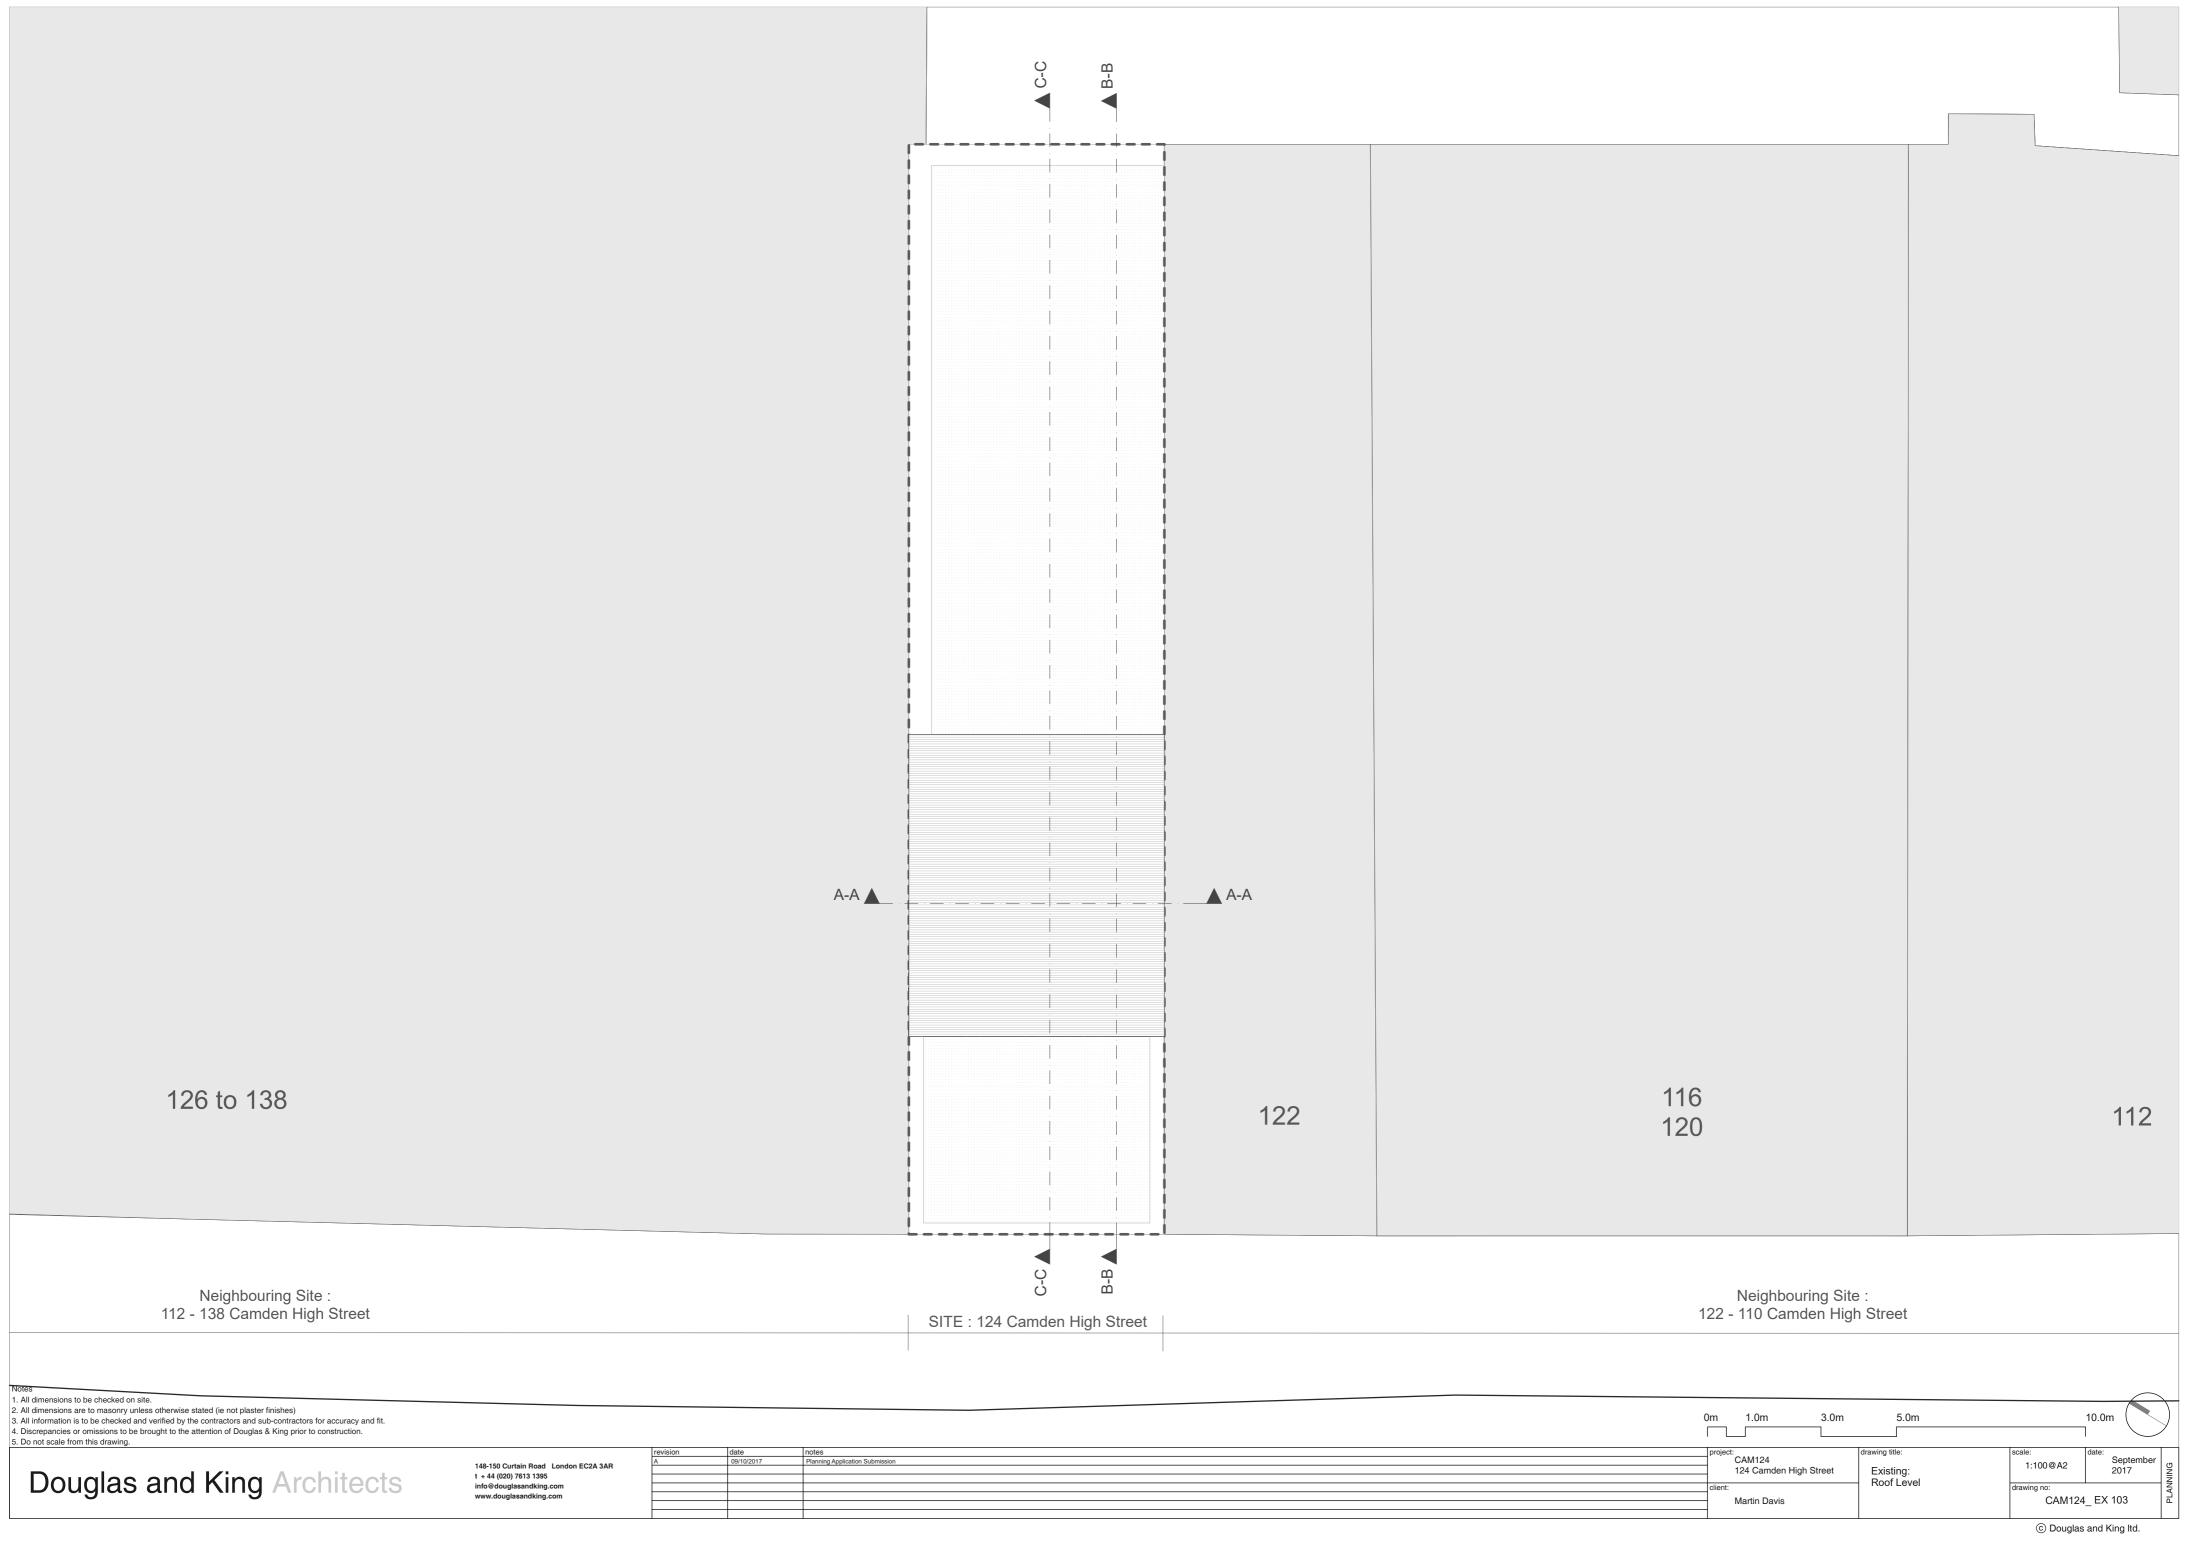

## 126 to 138

Neighbouring Site : 112 - 138 Camden High Street

Notes

All dimensions to be checked on site.
 All dimensions are to masonry unless otherwise stated (ie not plaster finishes)
 All information is to be checked and verified by the contractors and sub-contractors for accuracy and fit.
 Discrepancies or omissions to be brought to the attention of Douglas & King prior to construction.
 Do not scale from this drawing.