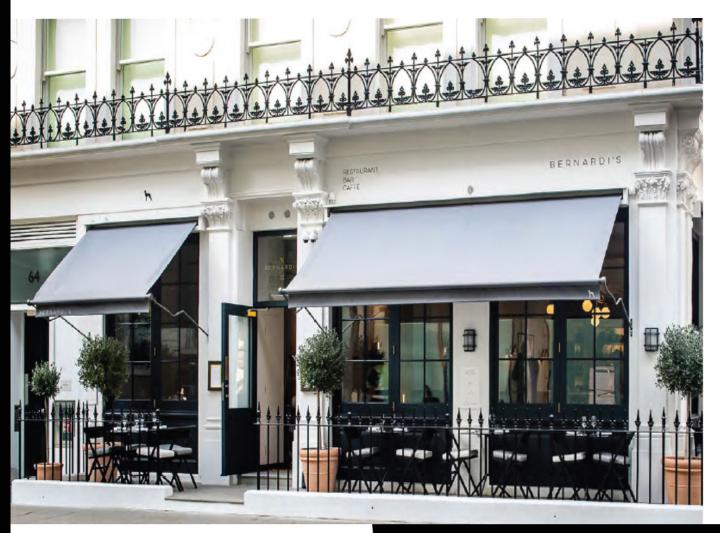

# PRODUCT OVERVIEW

**WAX CAT** 

Following the successful launch of our Victorian Awning we looked to develop the classic French awning in a similar manner. Focusing on simplicity and strength we redesigned the traditional window covering that has adorned the beautiful facades of Europe for centuries into an elegant shop awning. Maintaining distinctive clean lines across broad elevations and the ability for the soft, unbroken flow of fabric to lead into long hanging valances we achieved, The Greenwich® Awning. Hand built entirely in our workshop the Greenwich® Awning has become our most popular awning.

# **VISUAL**

**WAX CAT** 

DATE 11.10.2017

**REVISION A** 

Artwork is only an impression of how an awning could look and is not accurate in scale or colour. All rights remain the property of Riverside Works Ltd