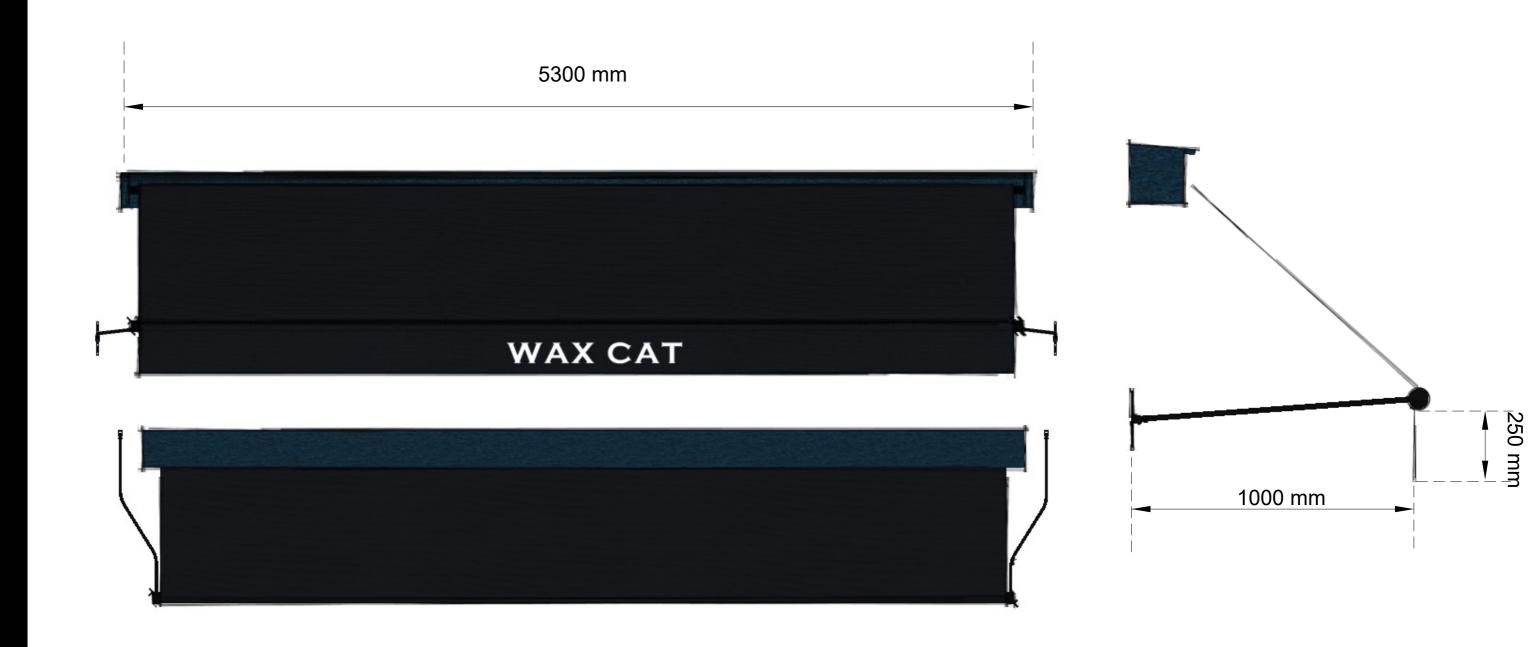

# ORTHOGRAPHIC VIEWS

GREENWICH® AWNING Orthographic Views

### SPECIFICATION DRAWINGS

MORCO AWNINGS

DATE 11.10.2017

www.morcoblinds.co.uk

Riverside - Lombard Wal London SE7 7SS 020 8858 2083 - info@morcoblinds.co.uk All rights remain the property of Riverside Works I td