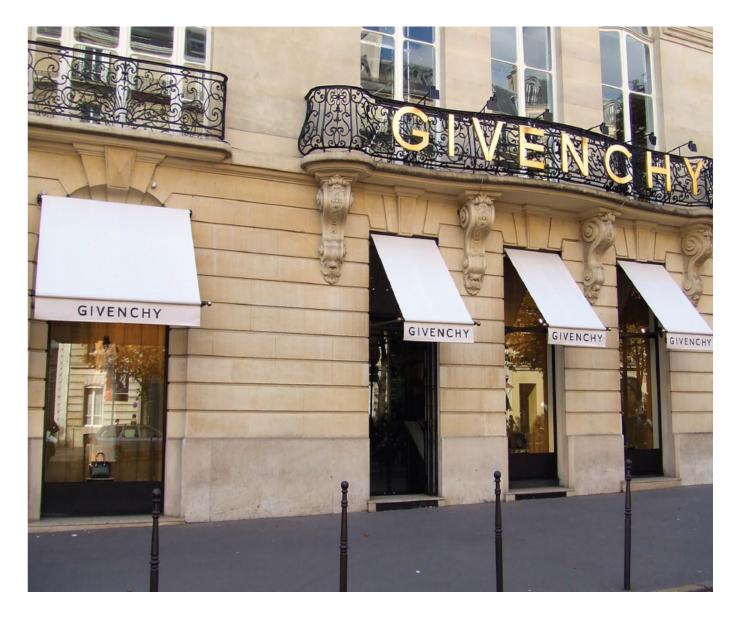

# PRODUCT OVERVIEW

**WAX CAT** 

Following the successful launch of our Victorian Awning we looked to develop the classic French awning in a similar manner. Focusing on simplicity and strength we redesigned the traditional window covering that has adorned the beautiful facades of Europe for centuries into an elegant shop awning. Maintaining distinctive clean lines across broad elevations and the ability for the soft, unbroken flow of fabric to lead into long hanging valances we achieved, The Greenwich® Awning. Hand built entirely in our workshop the Greenwich® Awning has become our most popular awning.

# **VISUAL**

**WAX CAT** 

DATE 11.10.2017

**REVISION A** 

Artwork is only an impression of how an awning could look and is not accurate in scale or colour. All rights remain the property of Riverside Works Ltd