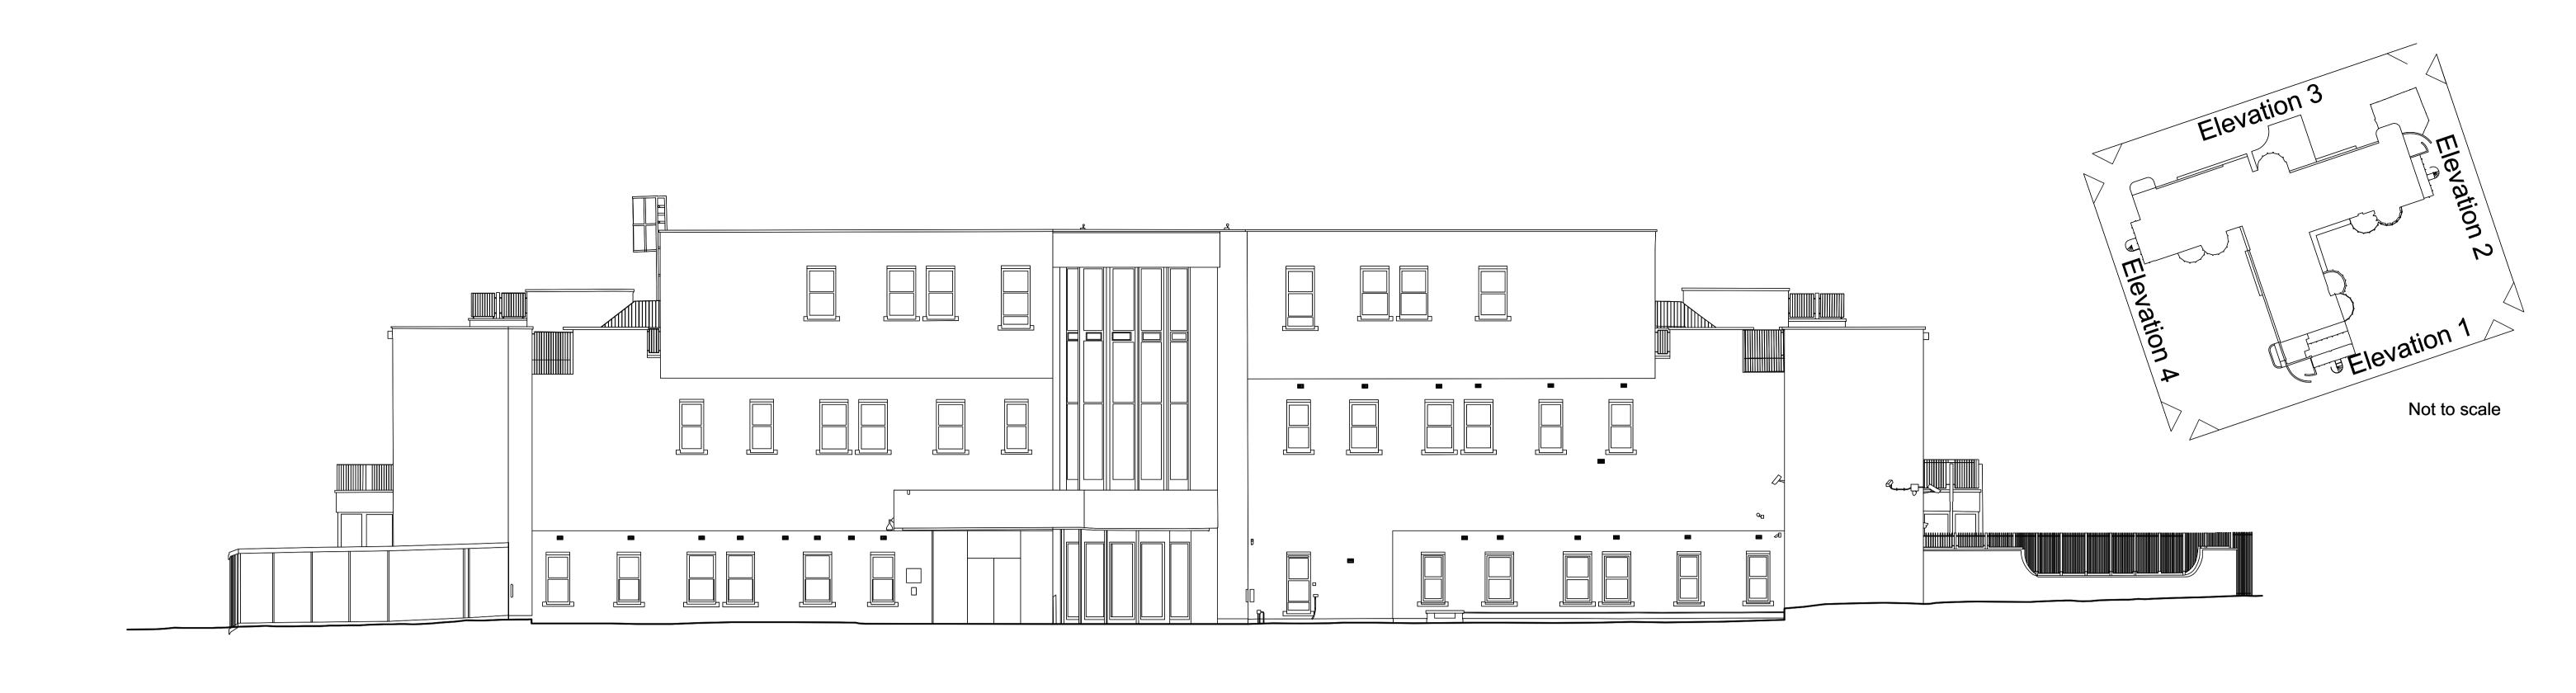

| 125.000m AOD<br>Elevation 4                                                                                                      |            |
|----------------------------------------------------------------------------------------------------------------------------------|------------|
|                                                                                                                                  |            |
| 0 5 10 15<br>Scale BAR                                                                                                           | 20 M<br>]  |
| Revisions and Notes                                                                                                              |            |
| <b>SEAM architects ltd. copyright 2017</b> . This drawing must n