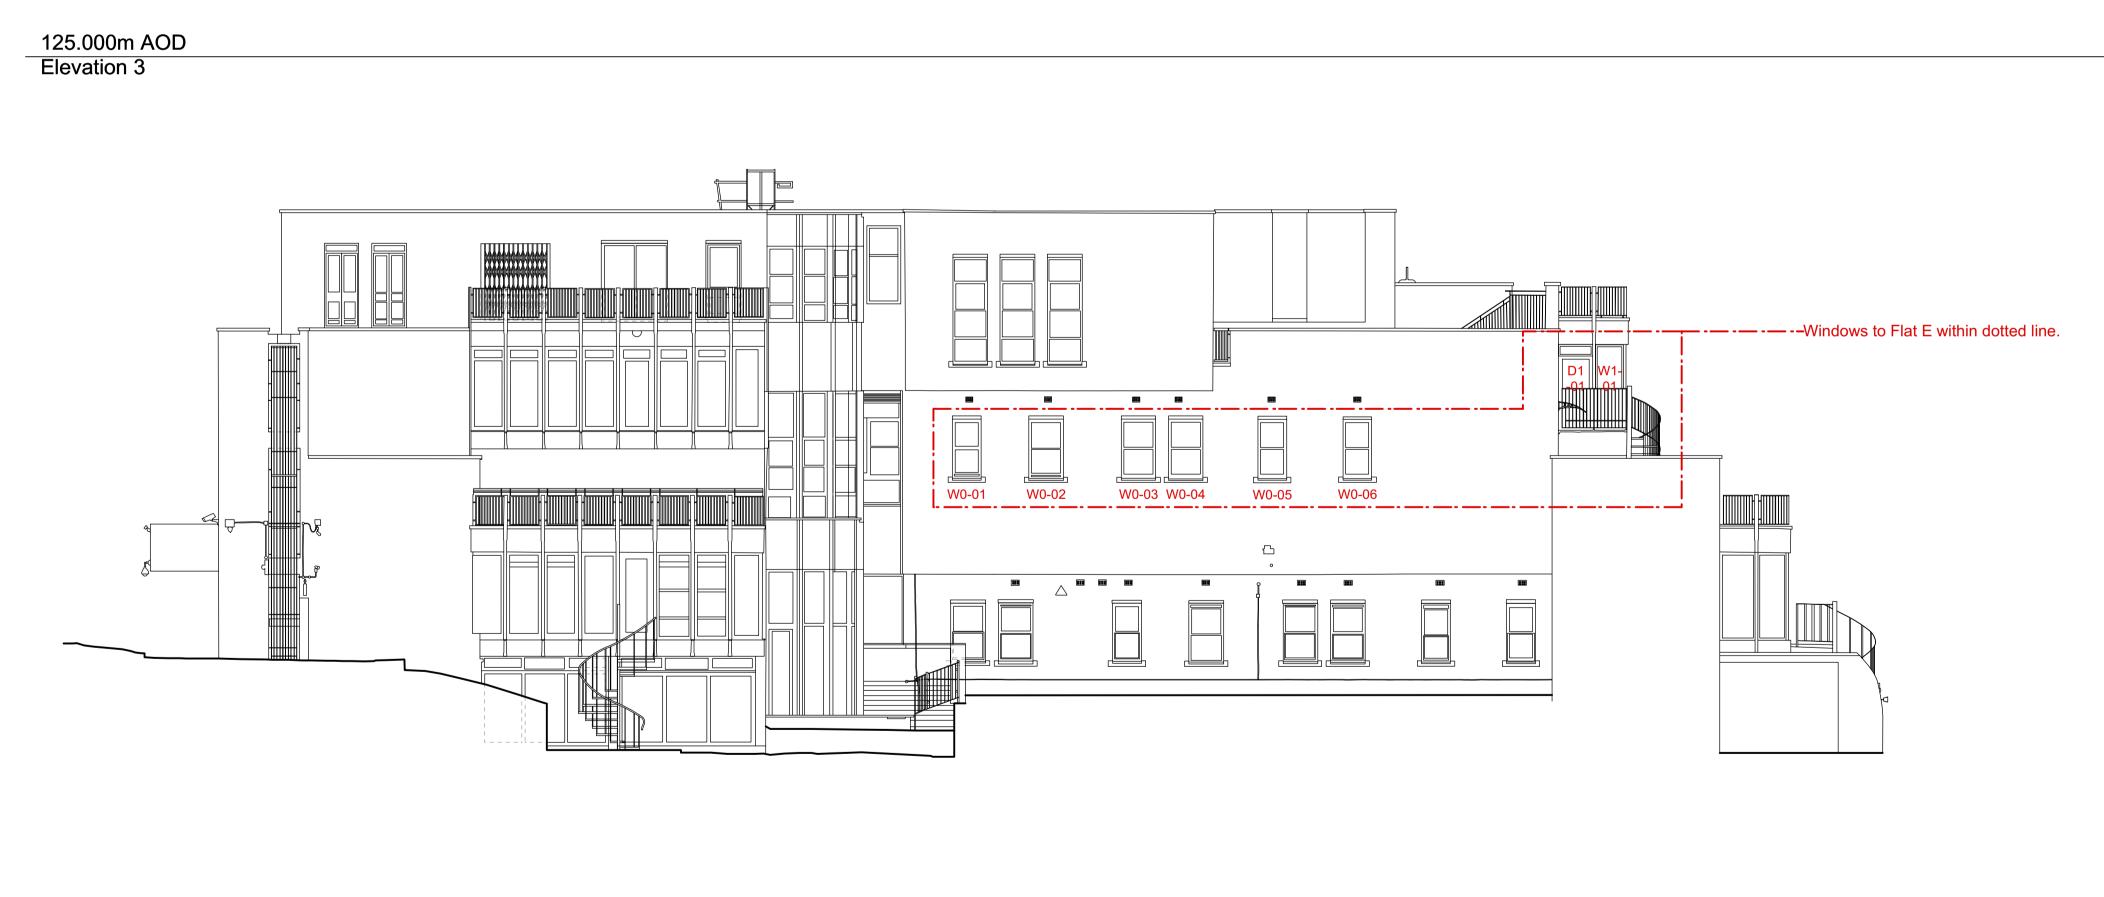

| 125.000m AOD<br>Elevation 4                                                                                                      |            |
|----------------------------------------------------------------------------------------------------------------------------------|------------|
|                                                                                                                                  |            |
| 0 5 10 15<br>Scale BAR                                                                                                           | 20 M<br>]  |
| Revisions and Notes                                                                                                              |            |
| <b>SEAM architects ltd. copyright 2017</b> . This drawing must not be reproduced in part or whole without prior written consent. | Mount Tynd |
| Do Not scale from this drawing. Check and confirm all dimensions on site prior to commencing work. IF IN DOUBT ASK.              |            |

client

Existing Elevations 3+4

Paragon BC