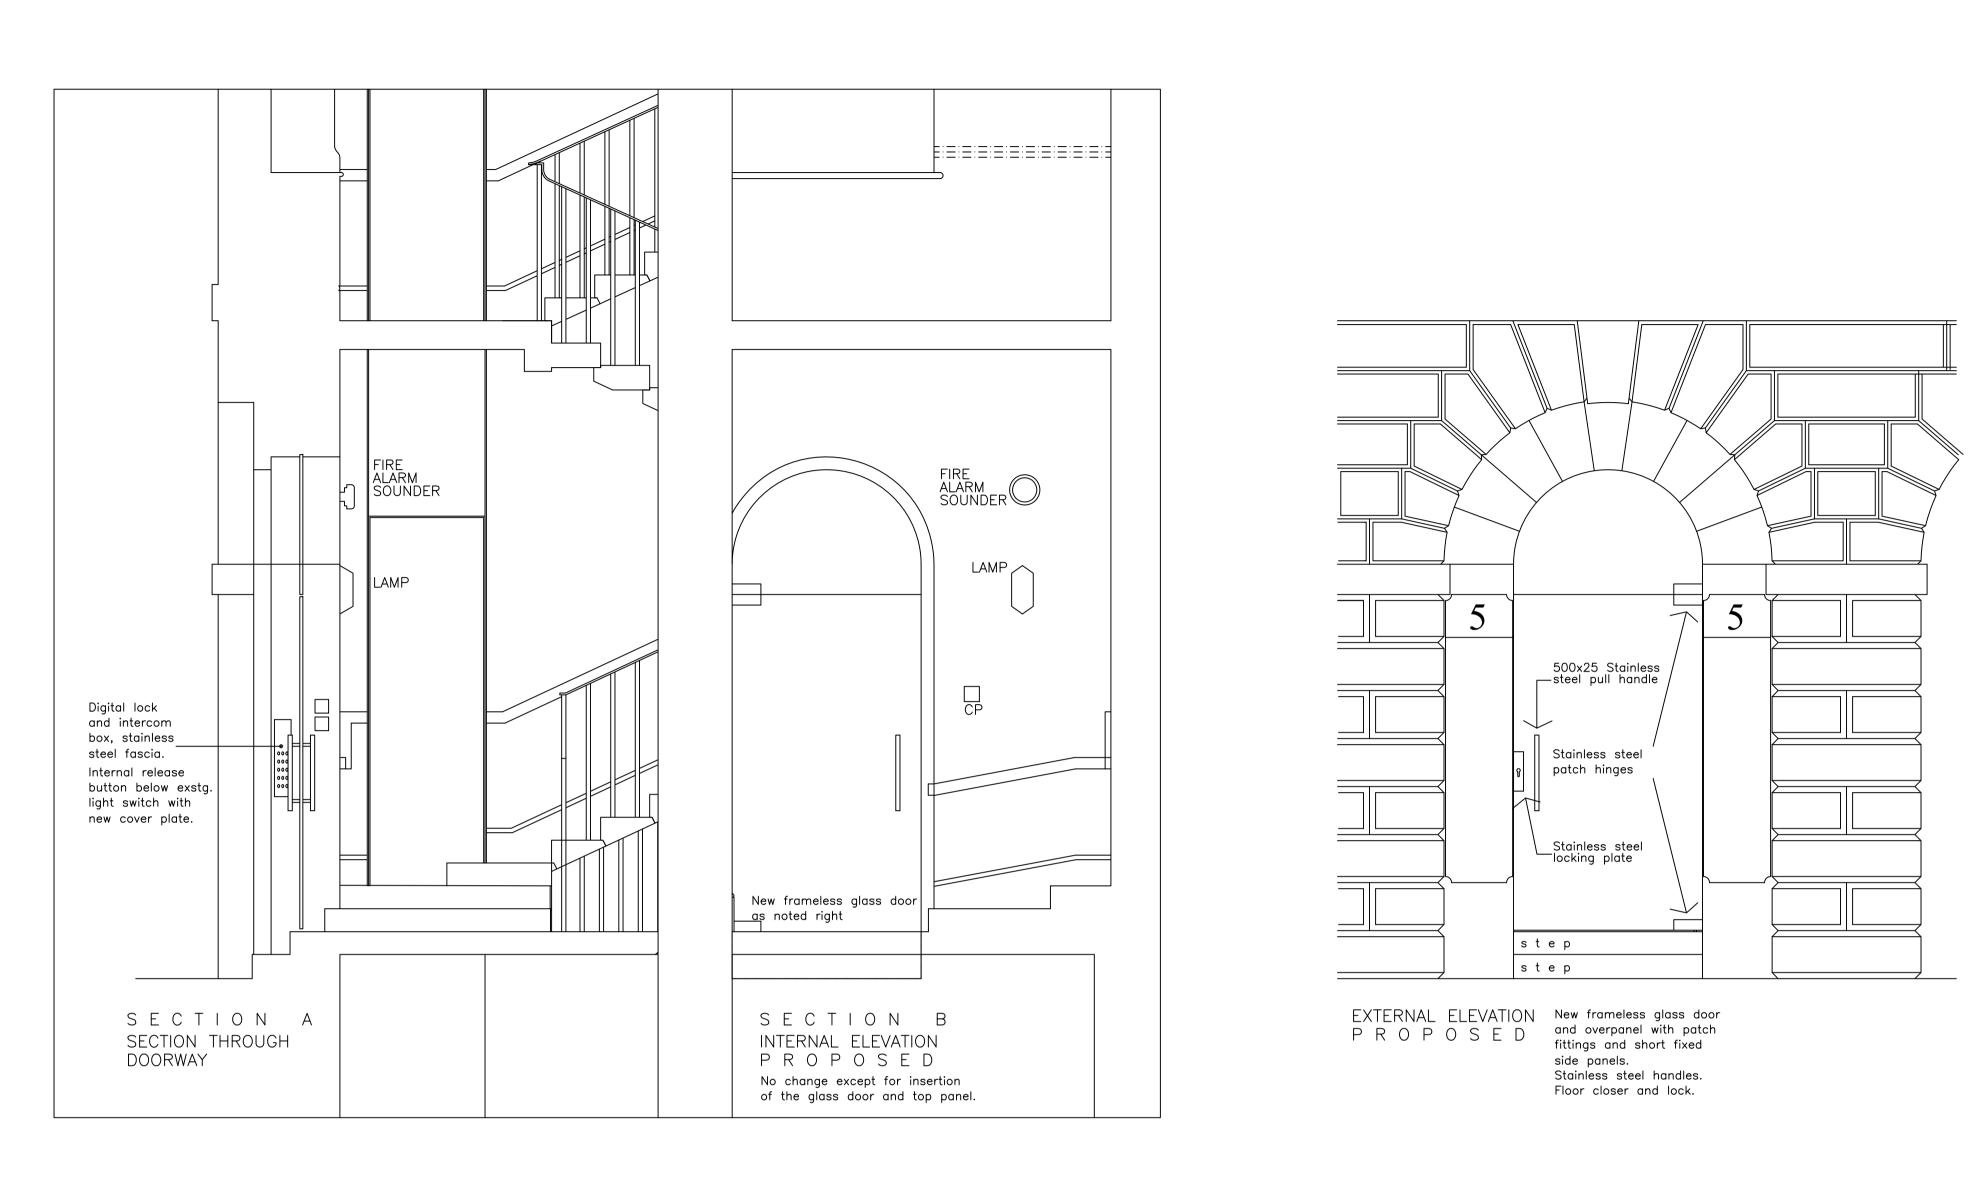

/201

/60

SR

EXTERNAL ELEVATION Opening with no E X I S T I N G door, stone steps.

Ω\_

DATE

Stainless steel handles.

Floor closer and lock.