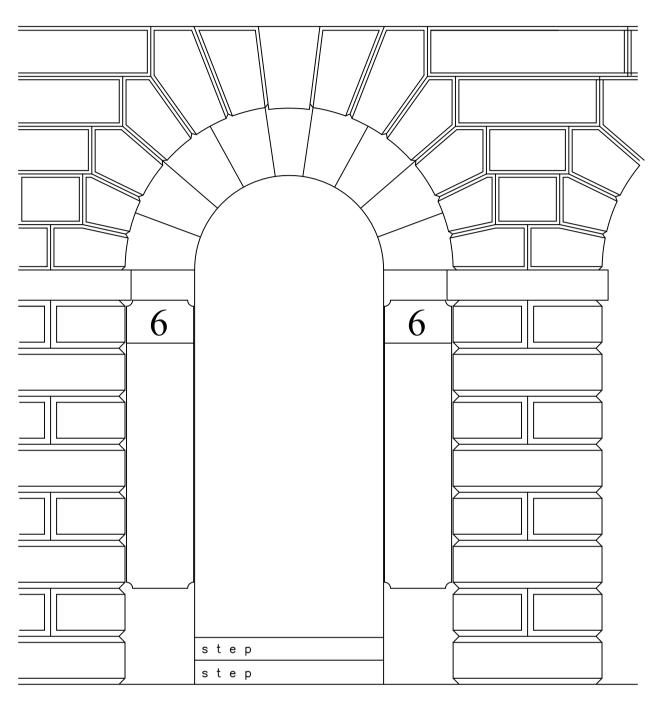

/201

/60

SR

EXTERNAL ELEVATION Opening with no E X I S T I N G door, stone steps.

Ω\_

DATE

Stainless steel handles.

Floor closer and lock.