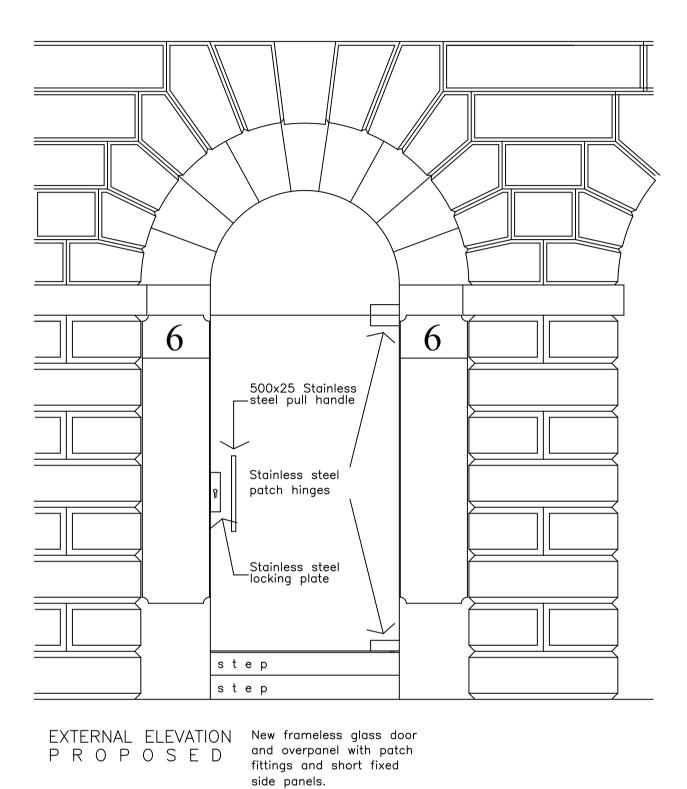

4, 5 & 6 Stone Buildings London WC2

William- Martin

ш

C

Existing & Proposed Entrance Doors

to No. 6 Stone Buildings

/201

/60

/201

/60

SR

EXTERNAL ELEVATION Opening with no E X I S T I N G door, stone steps.

Ω\_

DATE

Stainless steel handles.

Floor closer and lock.