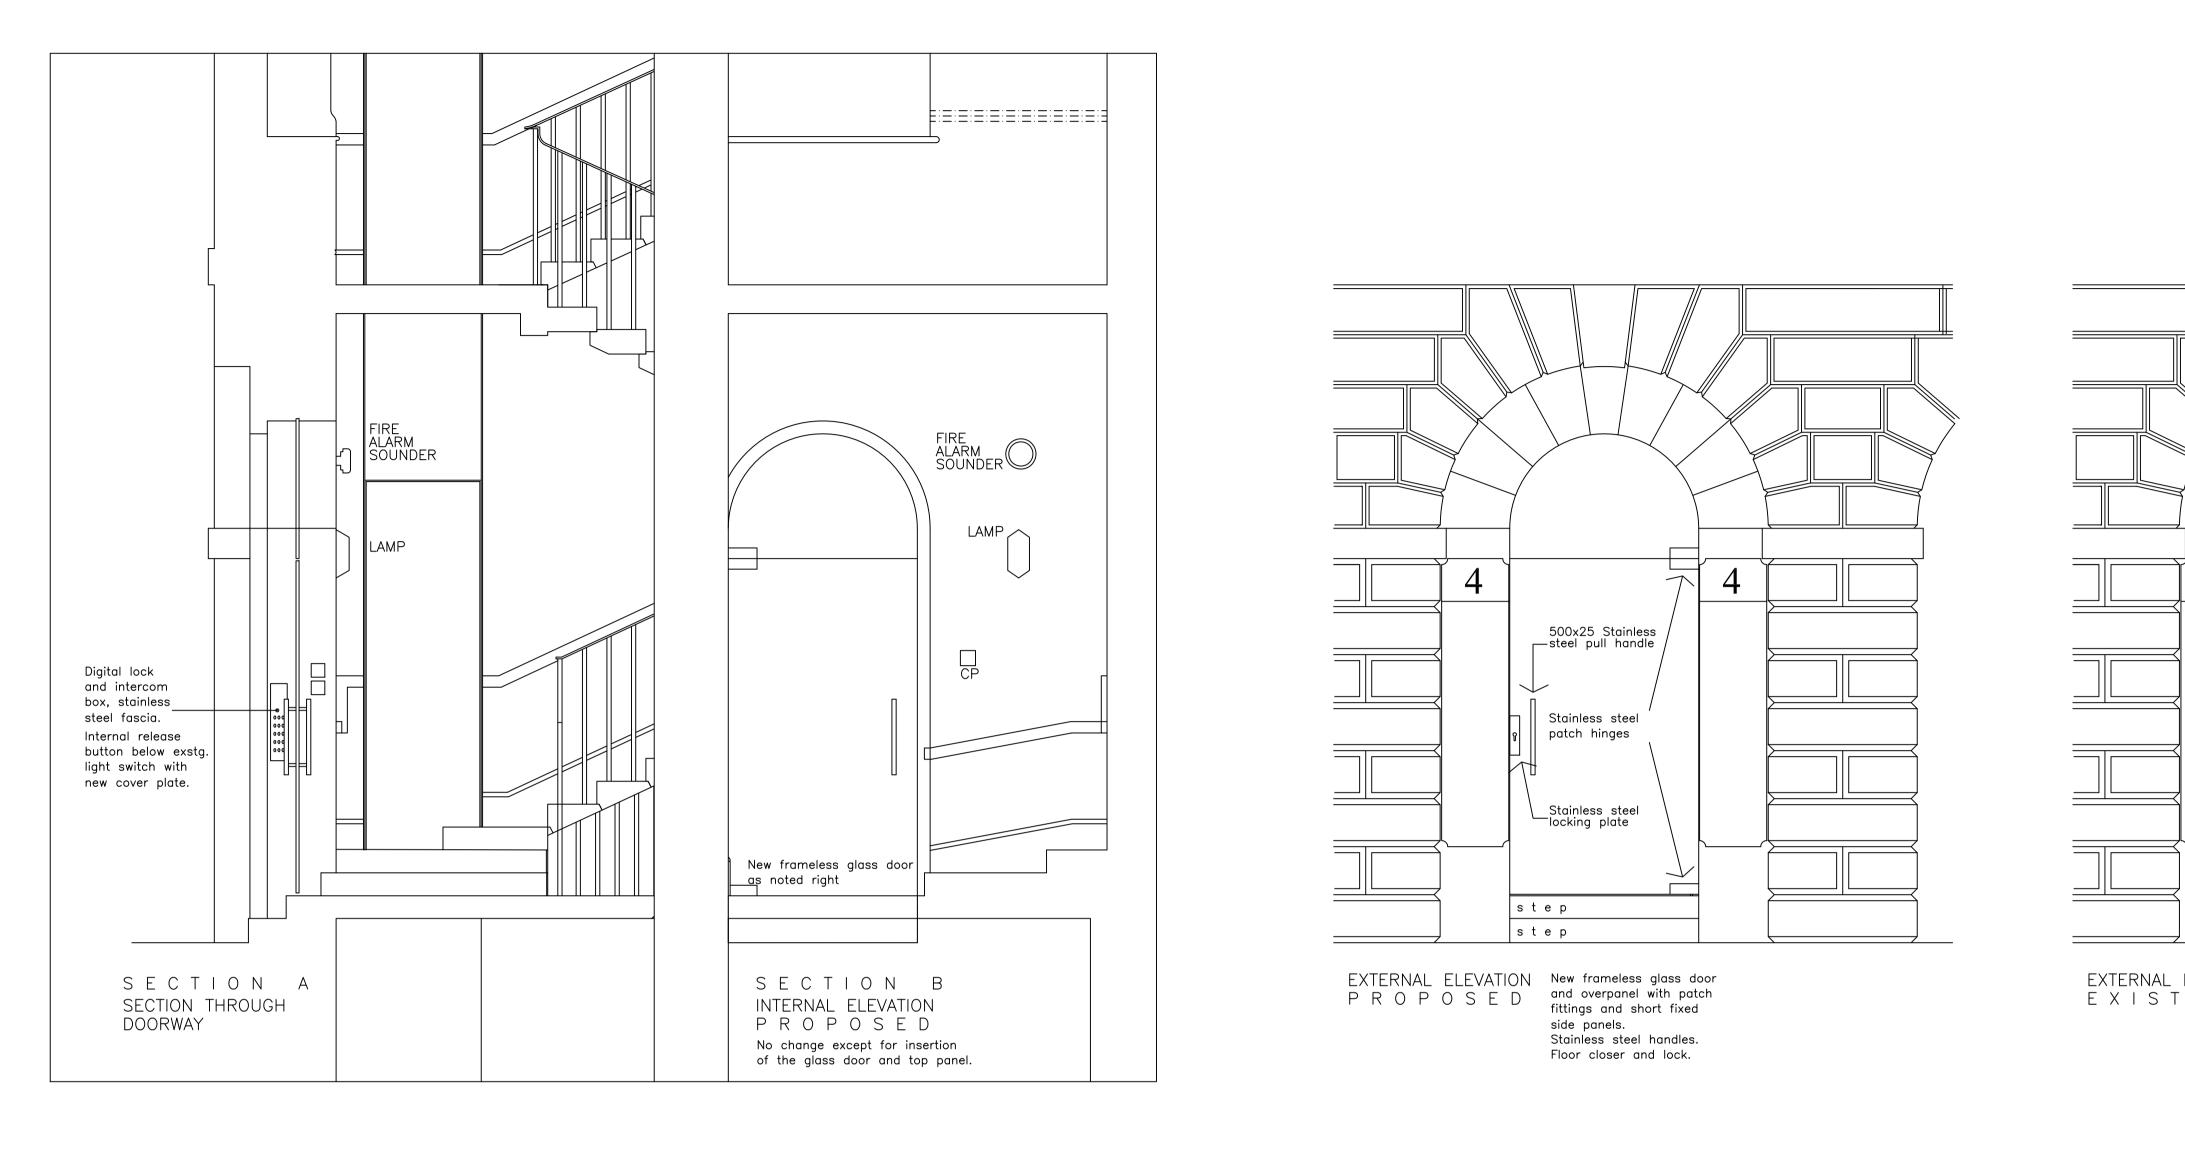

# **PLANNING** APPLICATION

4, 5 & 6 Stone Buildings London WC2

William- Martin

ш

 $\odot$ 

Ċ 

Existing & Proposed Entrance Doors

to No. 4 Stone Buildings

/201

/60

SR

EXTERNAL ELEVATION Opening with no E X I S T I N G door, stone steps.

Ω\_

DATE

Stainless steel handles.

Floor closer and lock.