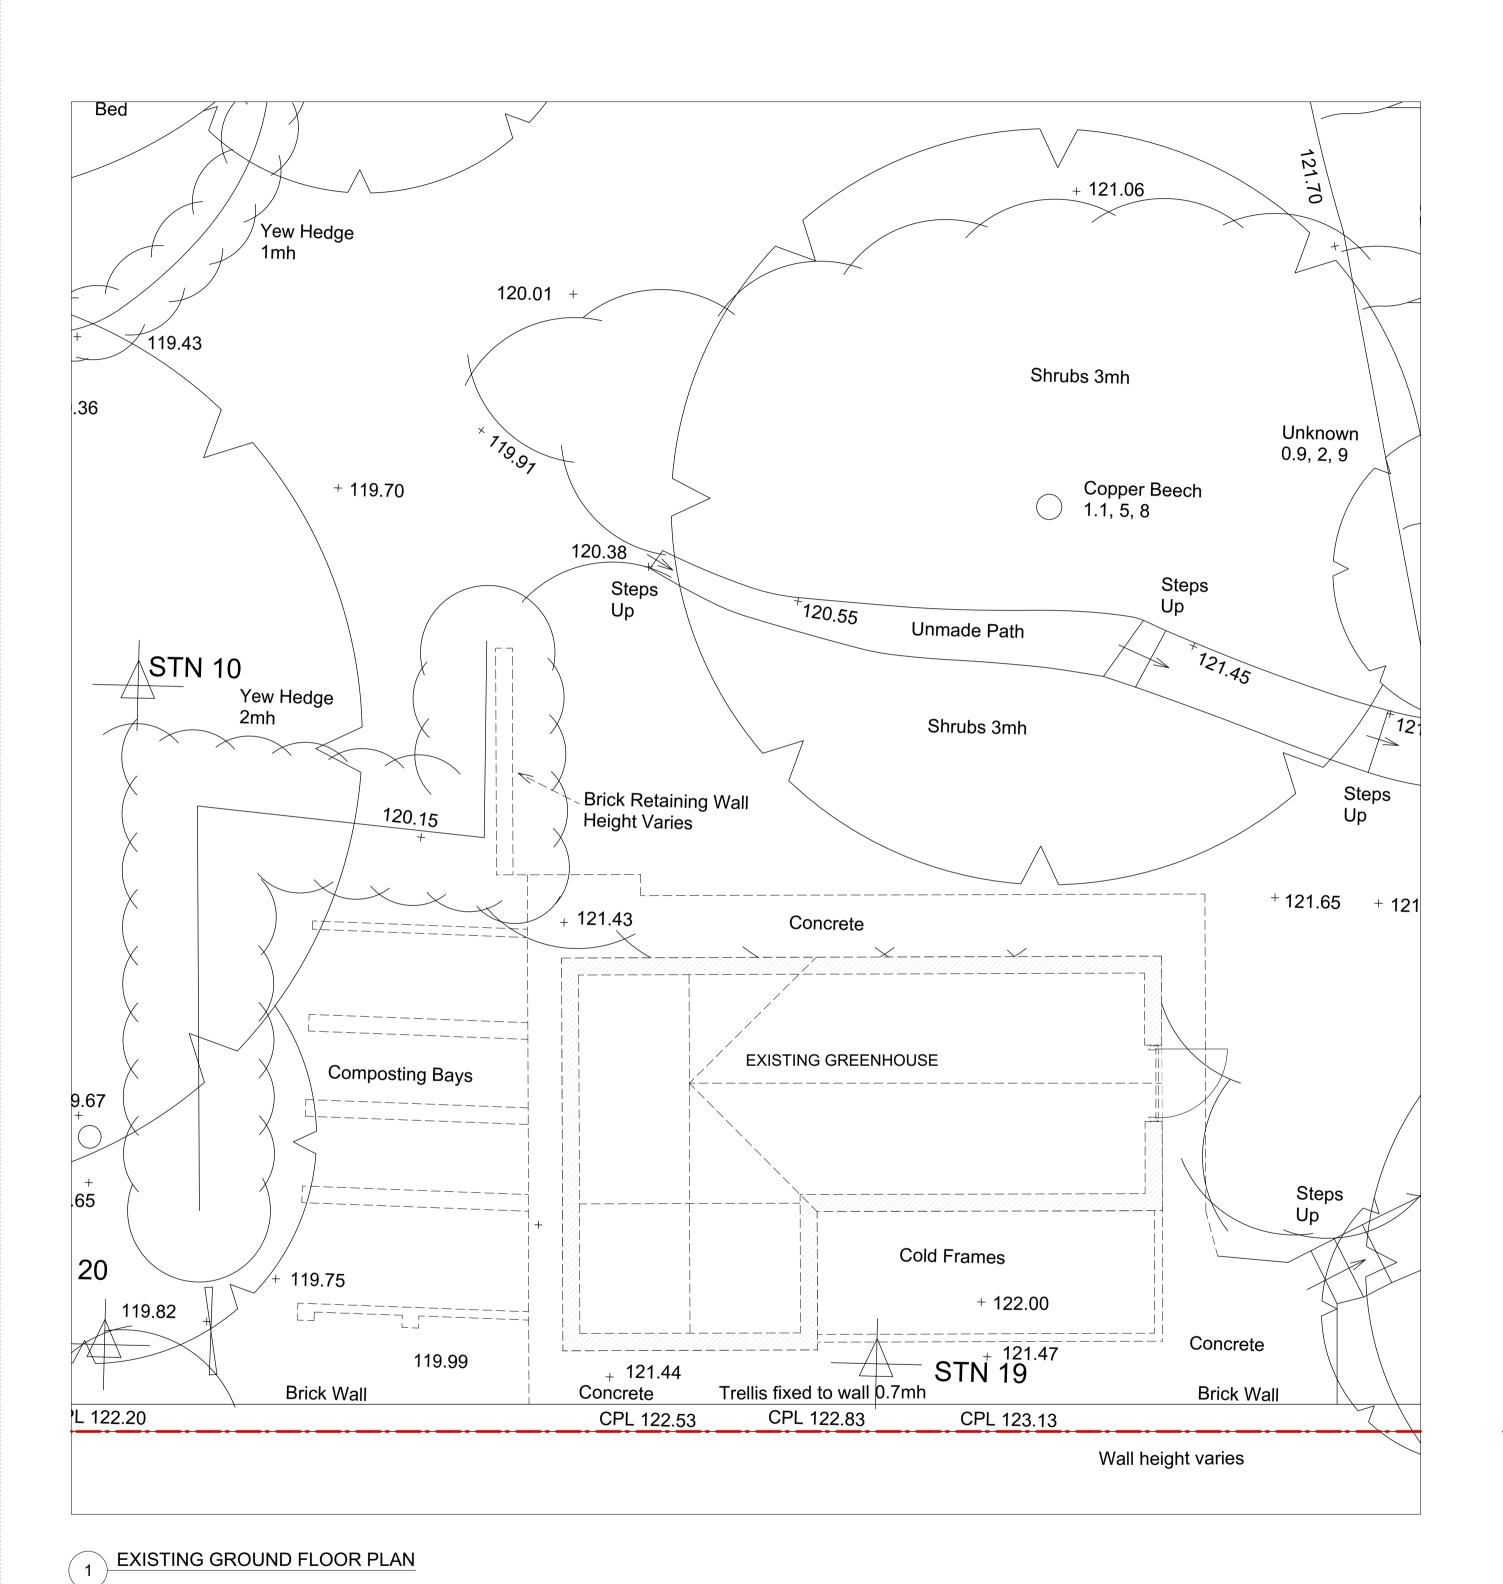

--- SITE BOUNDARY

AREAS TO BE DEMOLISHED

EXISTING WALLS

drawing:

EXISTING FLOOR PLANS

project:

THE GROVE

drawing no: revision:

0252-200 B

status:

PLANNING

scale @ A1/A3: date:
1:50 / 1:100 AUGUST 2017

adam knibb architects

Adam Knibb Architects
The Dolphin, 33 St. Thomas Street, Winchester, SO23 9HJ
www.adamknibbarchitects.com