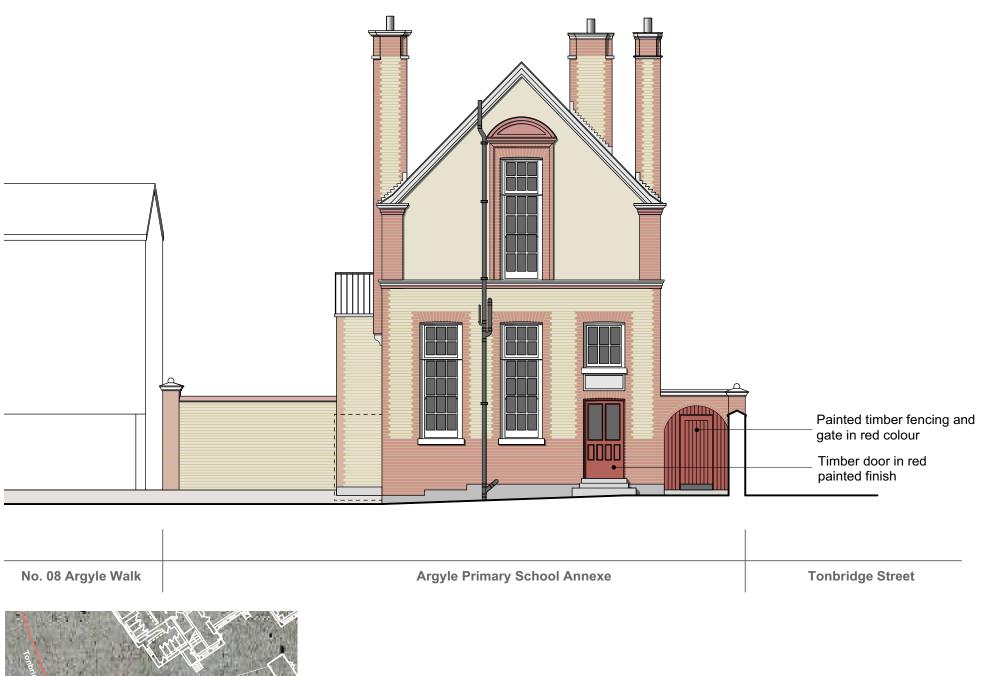

**Job** Argyle Primary School Tonbridge Street, WC1H 9EG

## PLANNING

Drawing Title Annexe North West Elevation As Existing

| Date of First I    | ssue                 | Issued | Checked    |
|--------------------|----------------------|--------|------------|
| 04.04.2017         |                      | JE     | NA         |
| <b>Drawn</b><br>JE | <b>Scale</b><br>1:50 | @ A1   | 1:100 @ A3 |

Revision

А

Drawing No. 992 4001