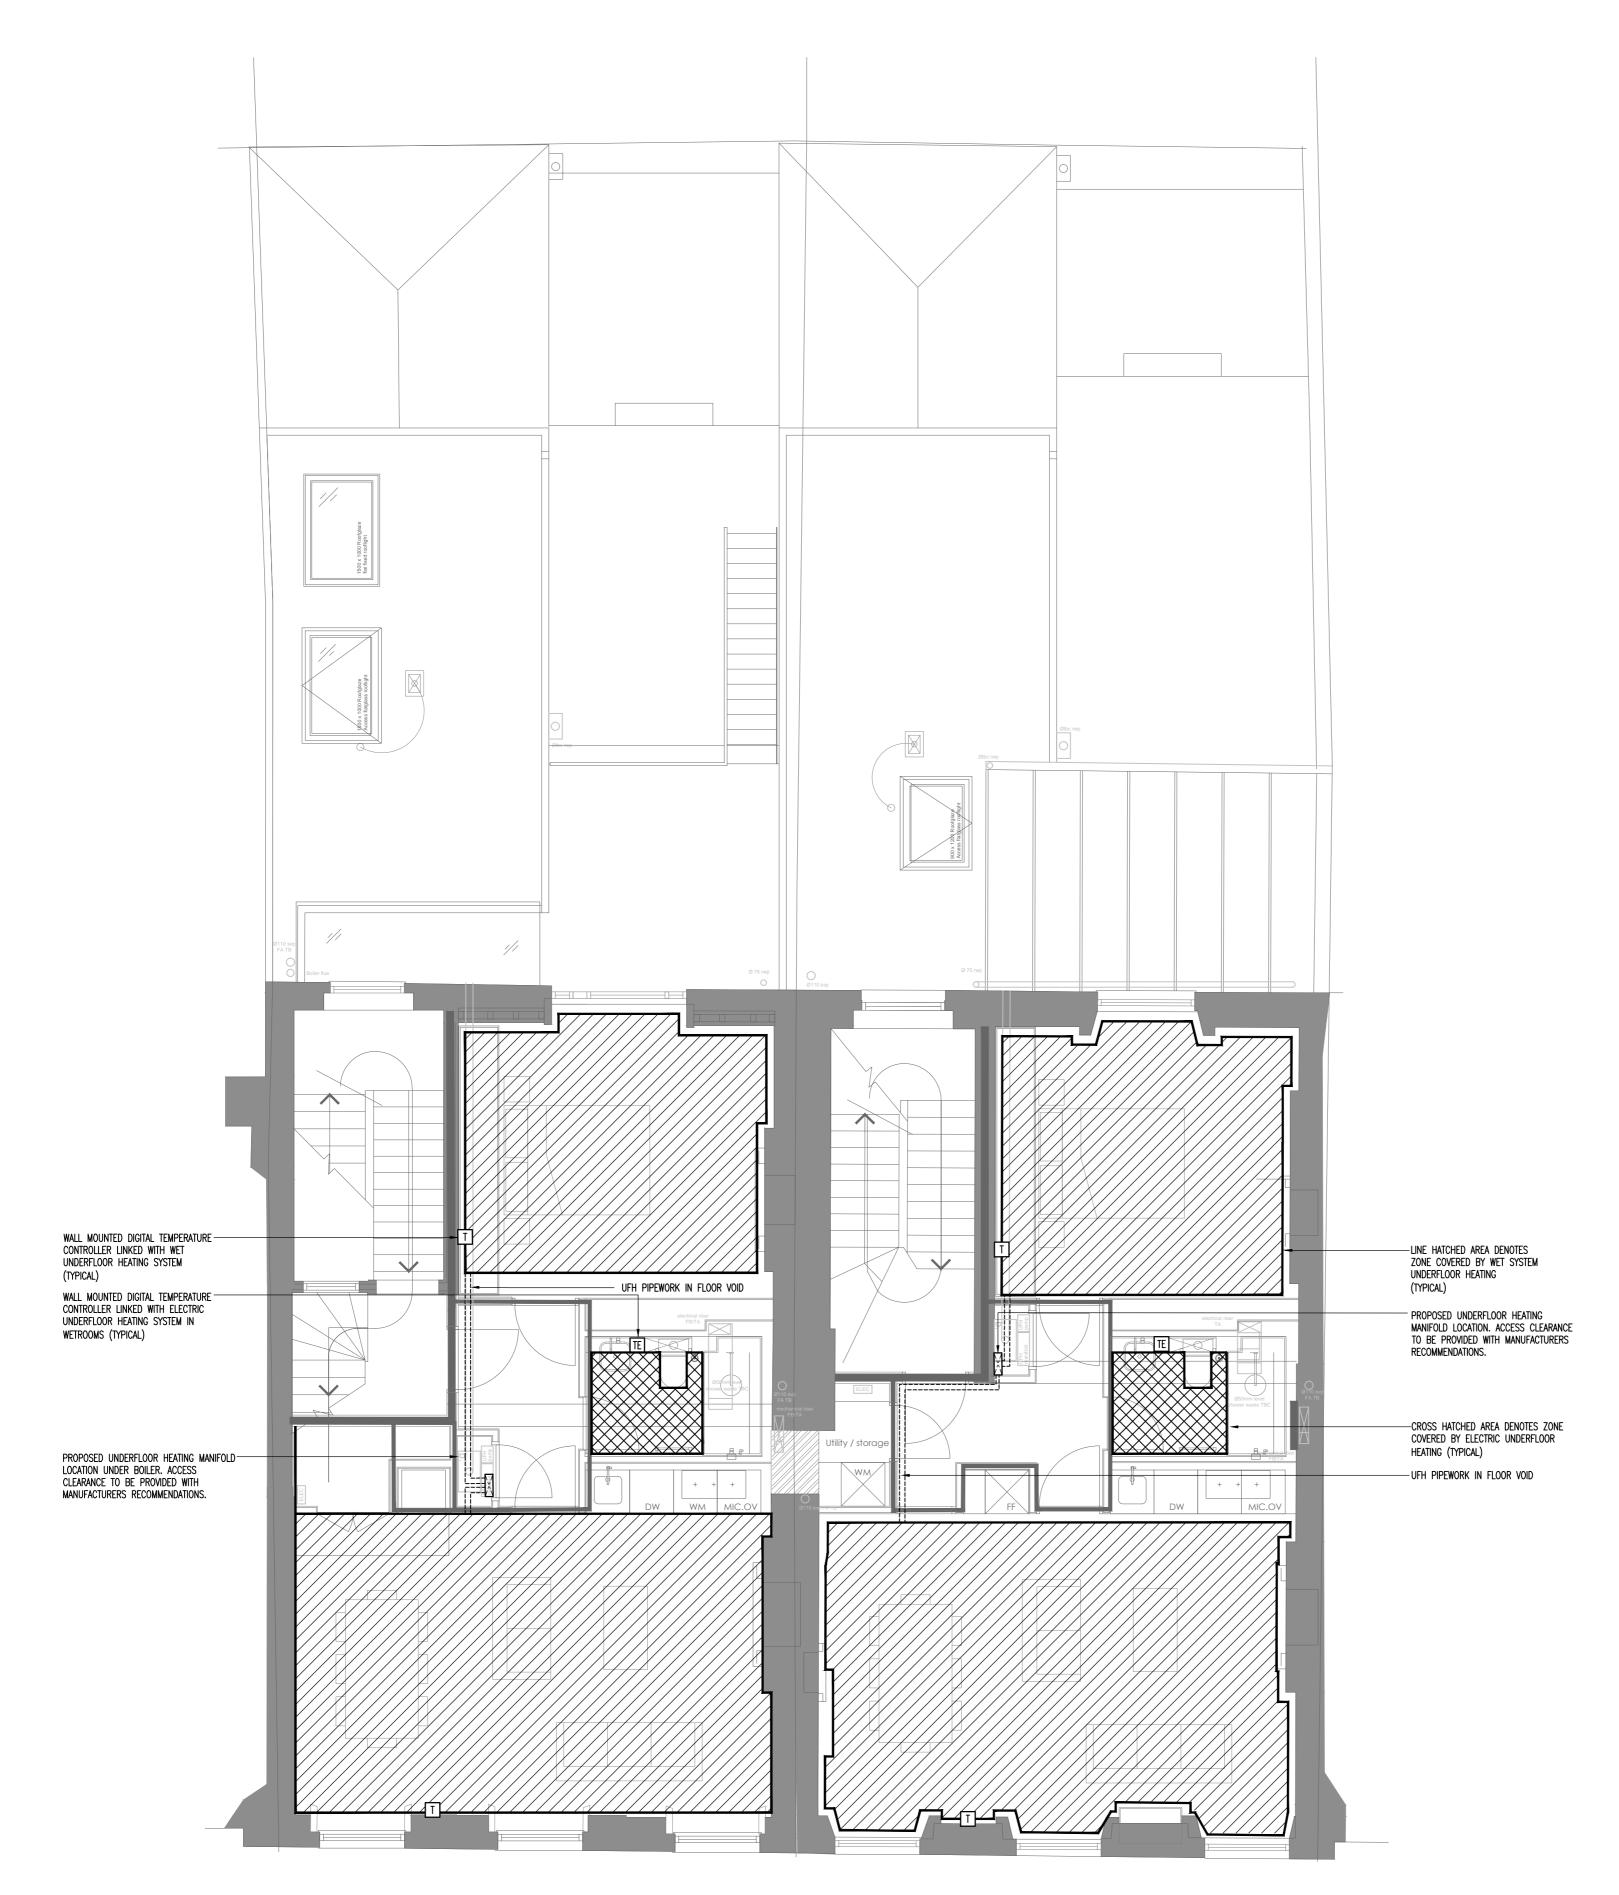

## <u>Note:</u>

1. THIS DRAWING IS TO BE READ IN CONJUNCTION WITH ALL MECHANICAL, ELECTRICAL AND PUBLIC HEALTH SERVICES DRAWINGS FOR THIS CONTRACT.

 ALL EN-SUITES WC'S, BATHROOM/SHOWER ROOMS TO BE PROVIDED WITH ELECTRIC UNDERFLOOR HEATING AND WALL MOUNTED DIGITAL TEMPERATURE CONTROLLERS.

3. WET UNDERFLOOR HEATING SYSTEM TO BE COMATIBLE WITH PROPOSED FLOOR FINISHES.

4. FOR RISER DETAILS PLEASE REFER TO 9000 SERIES DRAWINGS.

 WET AND ELECTRICAL UNDERFLOOR HEATING CIRCUITS IN EACH ROOM TO BE COORDINATED WITH L/L FURNITURE. UNDERFLOOR HEATING CIRCUIT NOT TO BE INSTALLED BELOW FIXED FURNITURE ELEMENTS.

T WALL MOUNTED THERMOSTAT/CONTROLLER FOR WET UFH

INDICATES AREA COVERED BY ELECTRIC UFH

INDICATES AREA COVERED BY WET SYSTEM UFH

| C1                         | 17/03/2017 | CONTRACT ISSUE                 |  |  |  |
|----------------------------|------------|--------------------------------|--|--|--|
| T4                         | 22/02/2017 | LATEST BACKGROUND INCORPORATED |  |  |  |
| T3                         | 19/09/2016 | TENDER ISSUE                   |  |  |  |
| T2                         | 19/08/2016 | TENDER ISSUE                   |  |  |  |
| T1                         | 27/06/2016 | TENDER ISSUE                   |  |  |  |
| P1                         | 06/05/2016 | PRELIMINARY ISSUE              |  |  |  |
| Rev                        | Date       | Description                    |  |  |  |
| Status CONTRACT            |            |                                |  |  |  |
| Architect MODULOR STUDIO   |            |                                |  |  |  |
| Client<br>GUILFORD LIMITED |            |                                |  |  |  |

83 Blackfriars Road London SE1 8HA T: 020 3141 5800 W: www.mecserve.com

Project 66–67 GUILFORD STREET LONDON

Title SECOND FLOOR UNDERFLOOR HEATING SERVICES LAYOUT

| Date                     | Scale     | Drawn | Checked |  |  |  |
|--------------------------|-----------|-------|---------|--|--|--|
| APRIL 2016               | 1:50 @ A1 | KJ    | MH      |  |  |  |
| Drawing No C6123/3403 C1 |           |       |         |  |  |  |