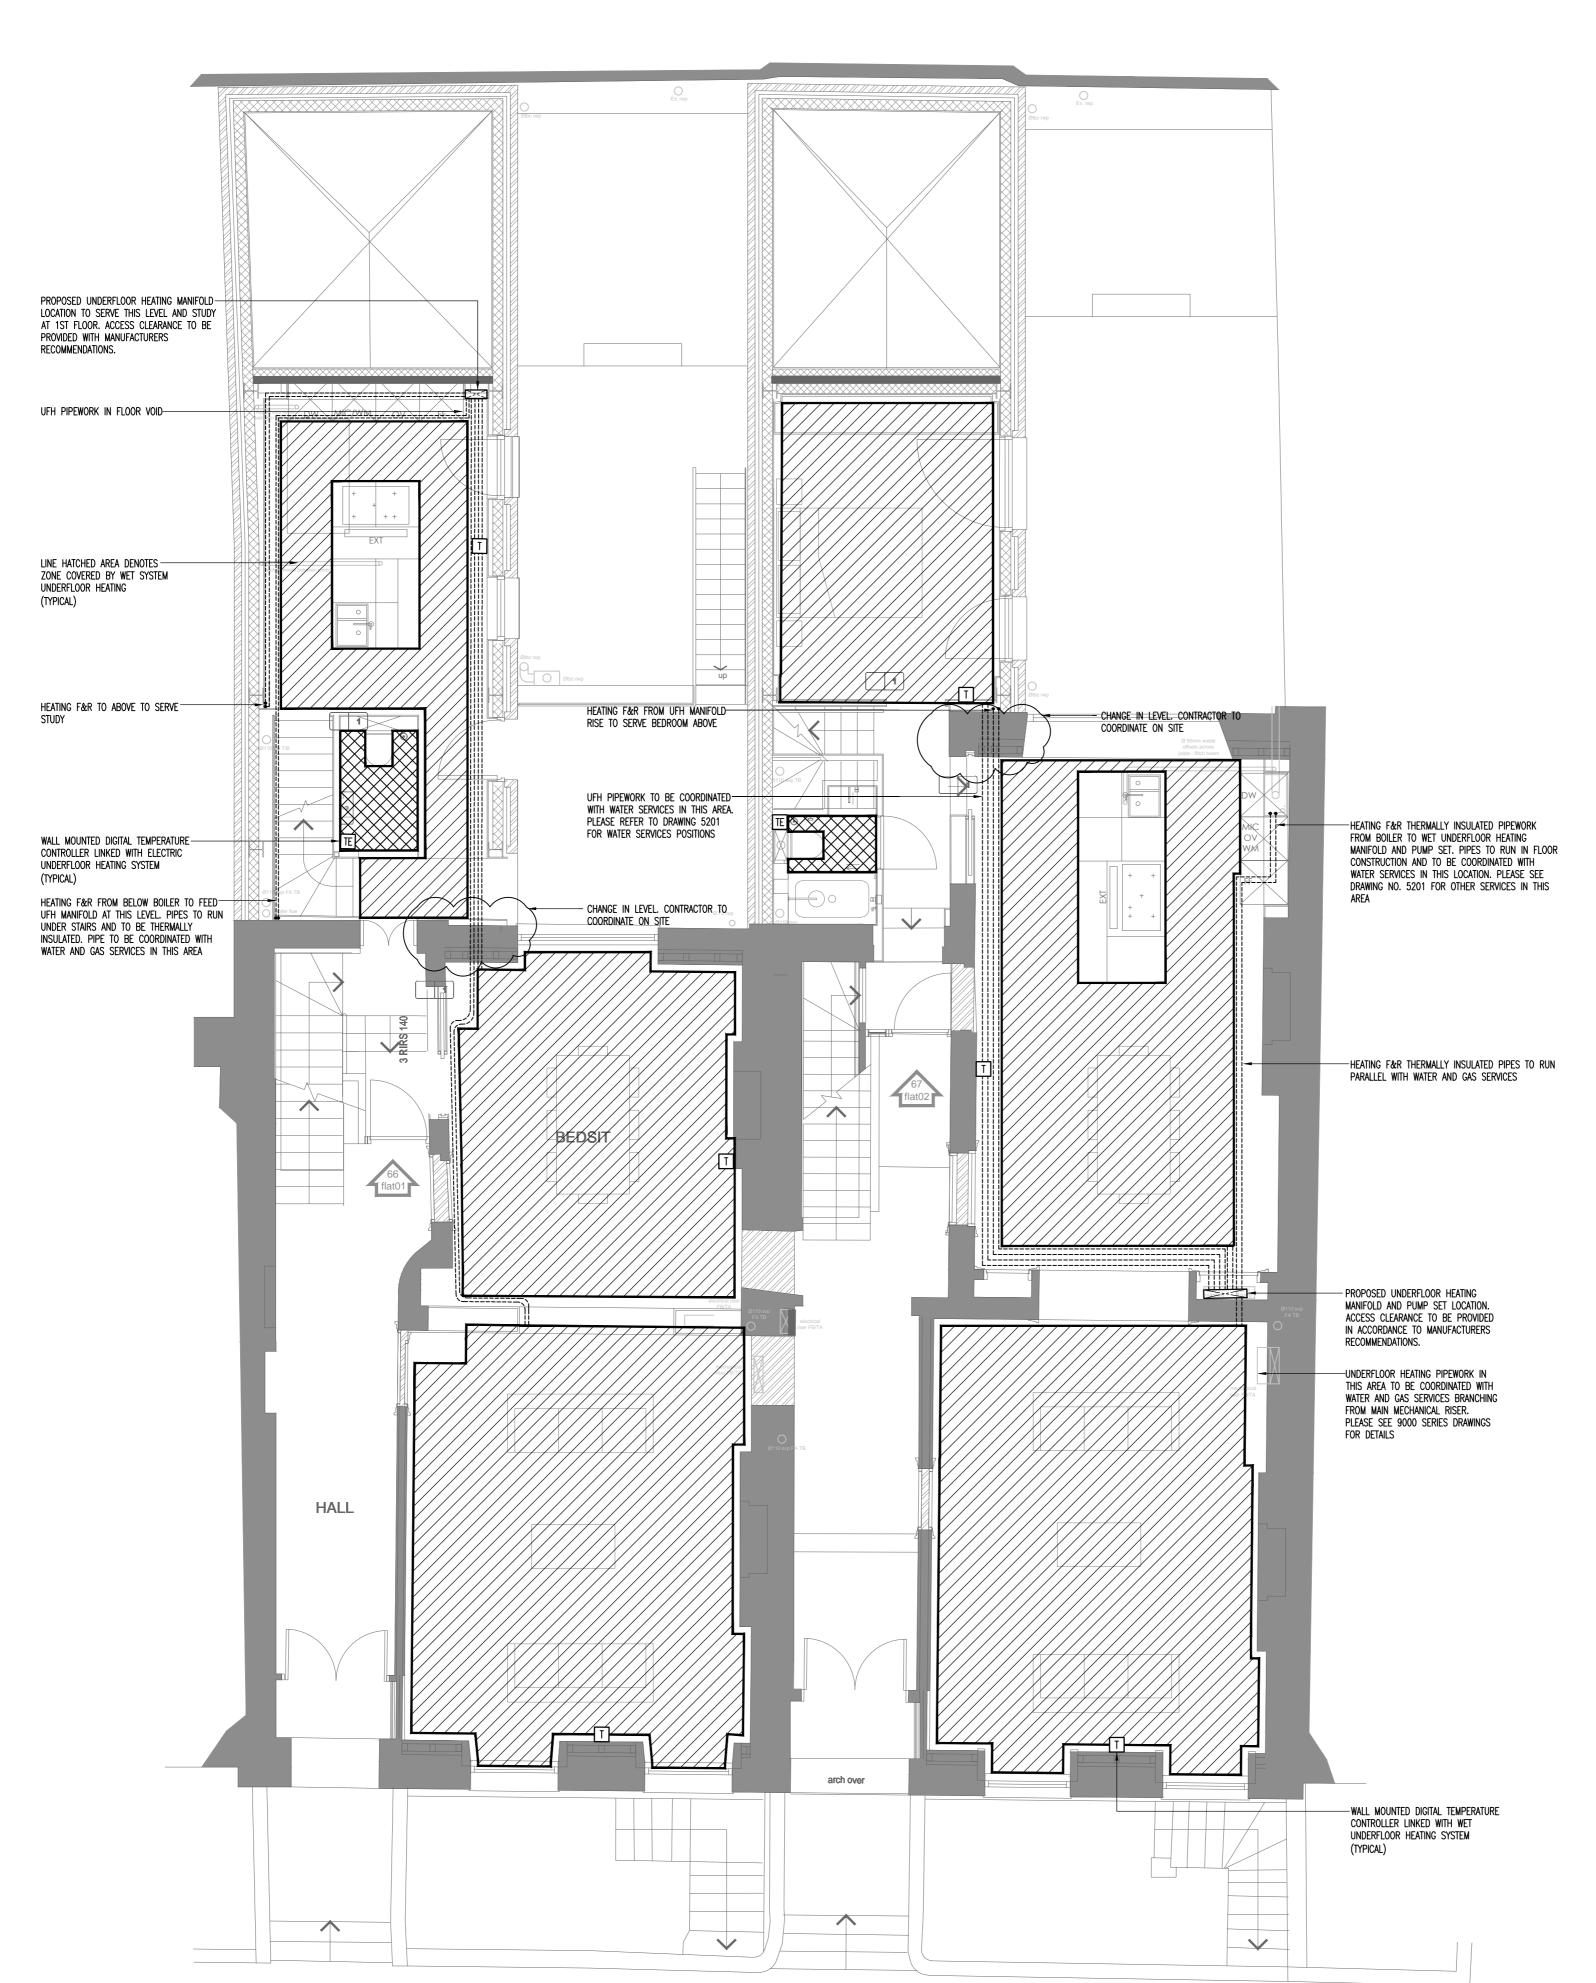

#### MAINTENANCE: NONE KNOWN

ELECTRICAL AND PUBLIC HEALTH SERVICES DRAWINGS FOR THIS CONTRACT. ALL EN-SUITES WC'S, BATHROOM/SHOWER ROOMS TO BE PROVIDED WITH ELECTRIC UNDERFLOOR HEATING AND WALL MOUNTED DIGITAL TEMPERATURE CONTROLLERS.

1. THIS DRAWING IS TO BE READ IN CONJUNCTION WITH ALL MECHANICAL,

- 3. WET UNDERFLOOR HEATING SYSTEM TO BE COMATIBLE WITH PROPOSED FLOOR FINISHES.
- 4. FOR RISER DETAILS PLEASE REFER TO 9000 SERIES DRAWINGS.
- 5. WET AND ELECTRICAL UNDERFLOOR HEATING CIRCUITS IN EACH ROOM TO BE COORDINATED WITH L/L FURNITURE. UNDERFLOOR HEATING CIRCUIT NOT TO BE INSTALLED BELOW FIXED FURNITURE ELEMENTS.

WALL MOUNTED THERMOSTAT/CONTROLLER FOR ELECTRIC UFH T WALL MOUNTED THERMOSTAT/CONTROLLER FOR WET UFH INDICATES AREA COVERED BY ELECTRIC UFH

INDICATES AREA COVERED BY WET SYSTEM UFH

| Stat |            | NTRACT                         |
|------|------------|--------------------------------|
| Rev  | Date       | Description                    |
| P1   | 06/05/2016 | PRELIMINARY ISSUE              |
| T1   | 27/06/2016 | TENDER ISSUE                   |
| T2   | 19/08/2016 | TENDER ISSUE                   |
| T3   | 19/09/2016 | TENDER ISSUE                   |
| T4   | 22/02/2017 | LATEST BACKGROUND INCORPORATED |
| C1   | 17/03/2017 | CONTRACT ISSUE                 |