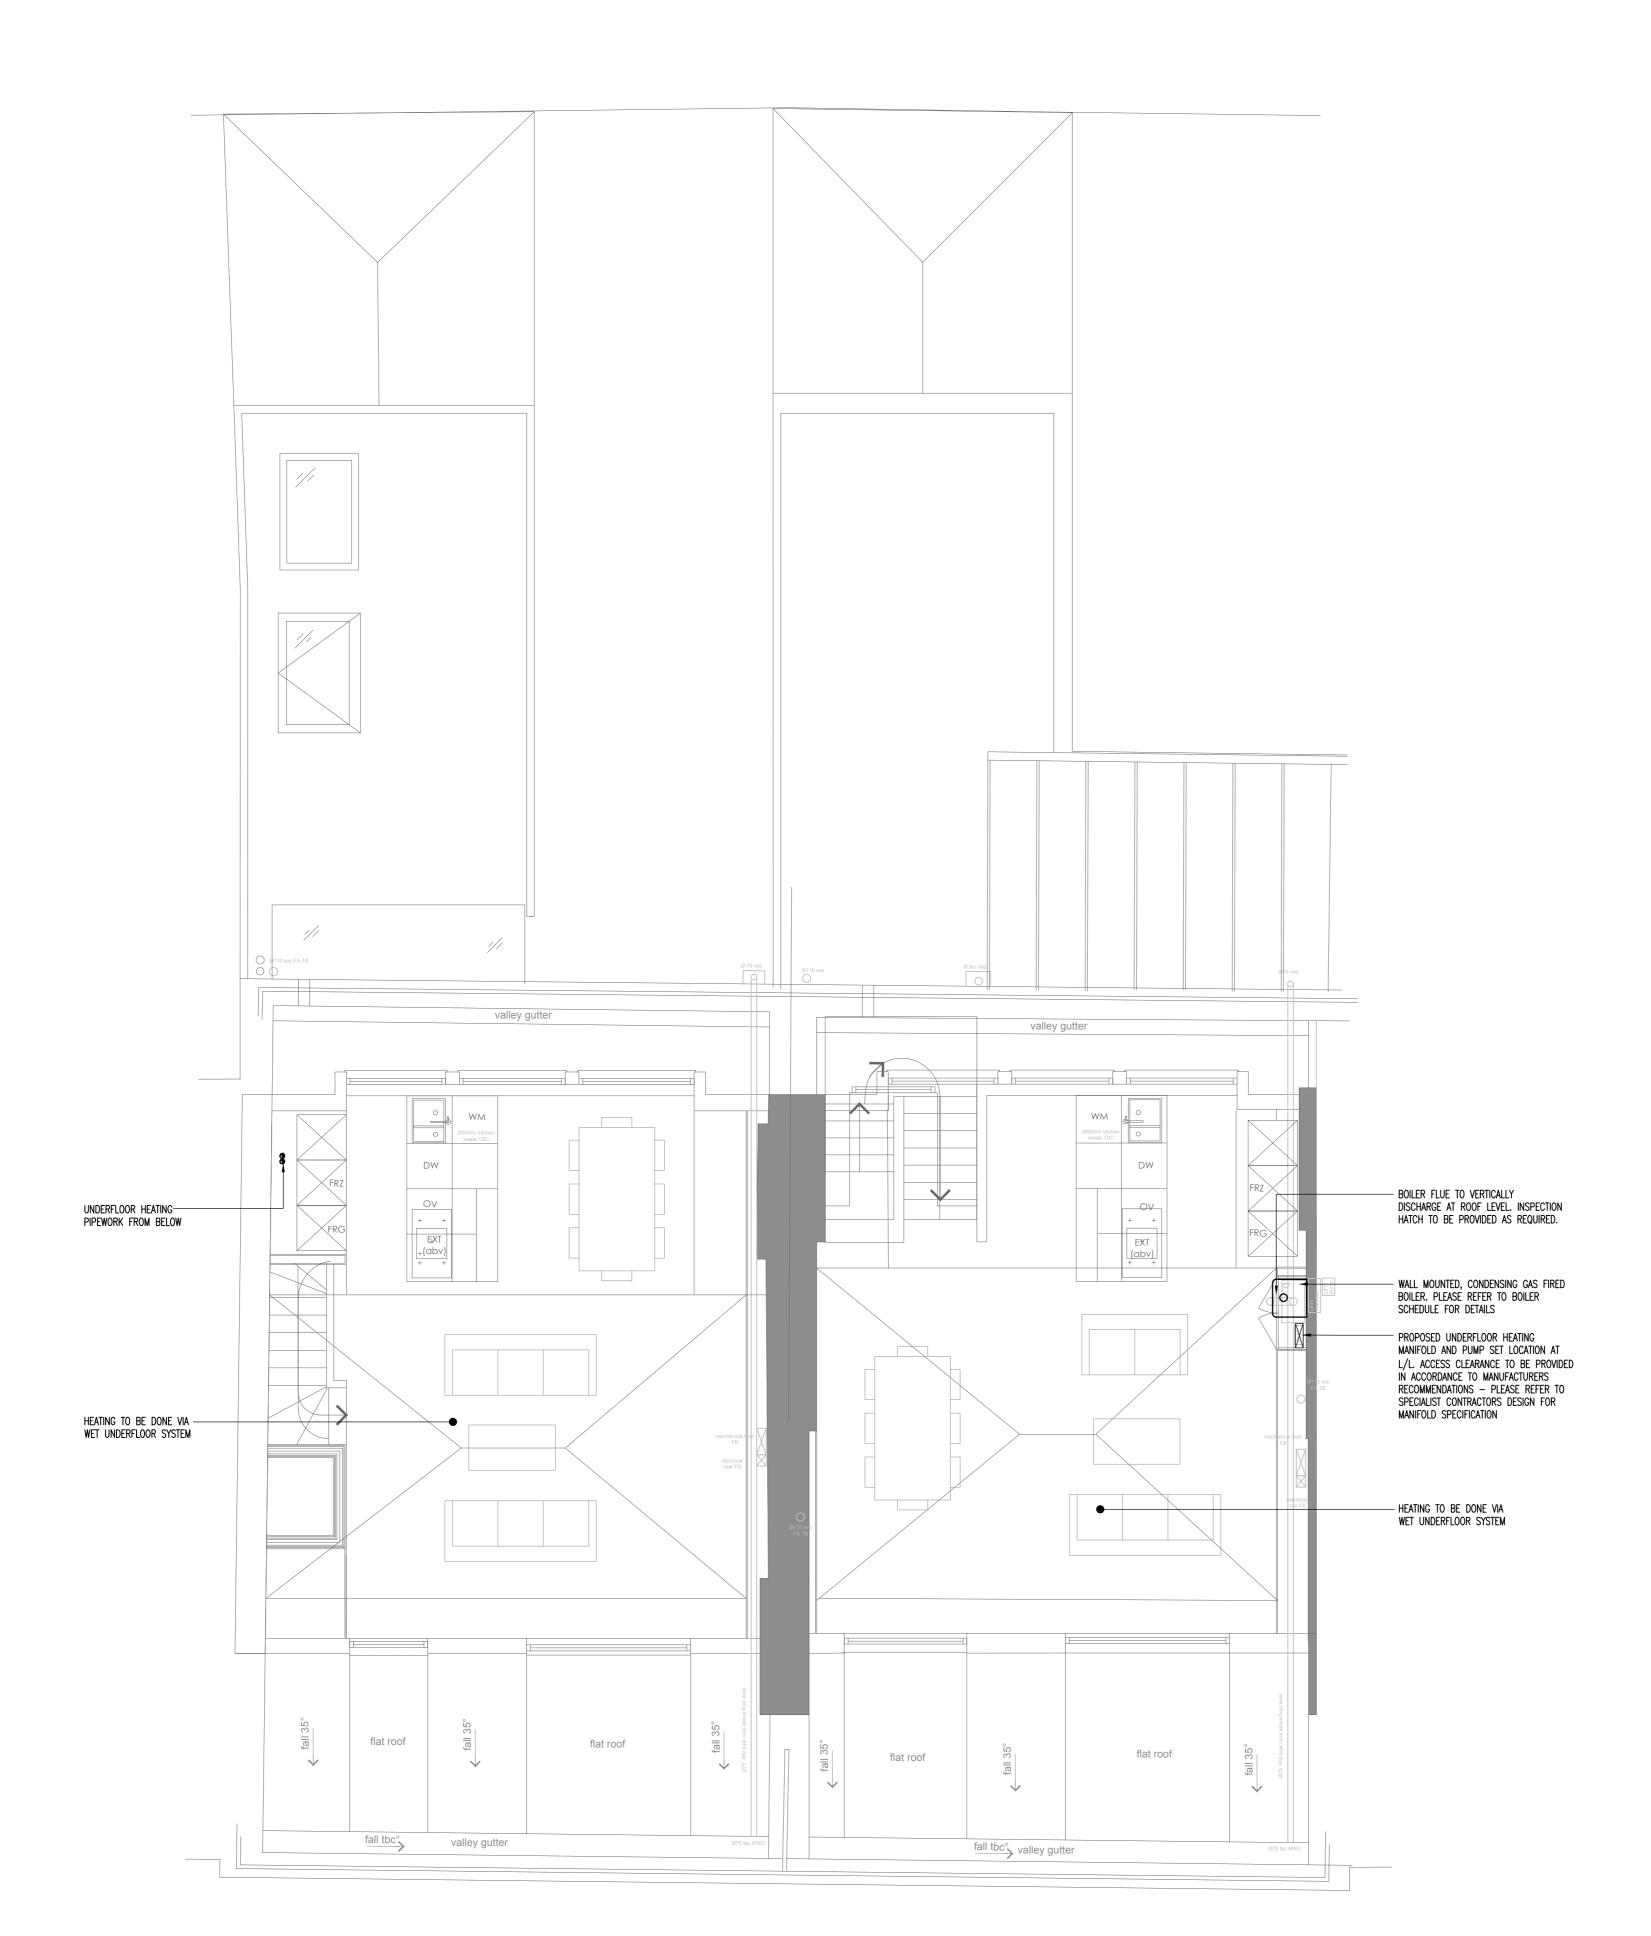

## MAINTENANCE:

NONE KNOWN

- 1. THIS DRAWING IS TO BE READ IN CONJUNCTION WITH ALL MECHANICAL, ELECTRICAL AND PUBLIC HEALTH SERVICES DRAWINGS FOR THIS CONTRACT.
- 2. ALL TOWEL RAILS TO BE ELECTRICAL.
- 3. ALL SERVICES ROUTES AND EQUIPMENT LOCATIONS ARE INDICATIVE. ACTUAL LOCATION AND CONFIGURATION TO BE DETERMINED BY CONTRACTOR FOLLOWING
- 4. CLEARANCE TO THE BOILERS TO BE PROVIDED IN ACCORDANCE WITH MANUFACTURER'S RECOMMENDATION.

COMPLETION OF CONTRACTORS DESIGN AND COORDINATION.

- 5. ALL PIPEWORK TO BE INSTALLED WITH 25mm THERMAL INSULATION (NOT
- 6. FINAL RADIATOR POSITIONS TO BE CONFIRMED WITH ARCHITECT.
- 7. BOILER FLUE TO BE INSTALLED IN ACCORDANCE WITH MANUFACTURER'S SPECIFICATION.
- 8. FOR RISER DETAILS PLEASE REFER TO 9000 SERIES DRAWINGS.
- 9. HEATING IN COMMUNAL SPACES TO BE PROVIDED VIA ELECTRIC PANEL RADIATORS FED FROM THE LANDLORD SYSTEM

10. PLEASE REFER TO UFH SPECIALIST DESIGN FOR FLOOR HEATING SYSTEM

- 11. ADDITIONAL HEATING SOURCE TO SUPPLIMENT UFH SYSTEM (IF REQUIRED) TO
- BE AGREED WITH THE ARCHITECT. 12. ADDITIONAL HEATING REQUIREMENT BASED ON CALCULATED UFH OUTPUTS PROVIDED BY THE SPECIALIST CONTRACTOR.