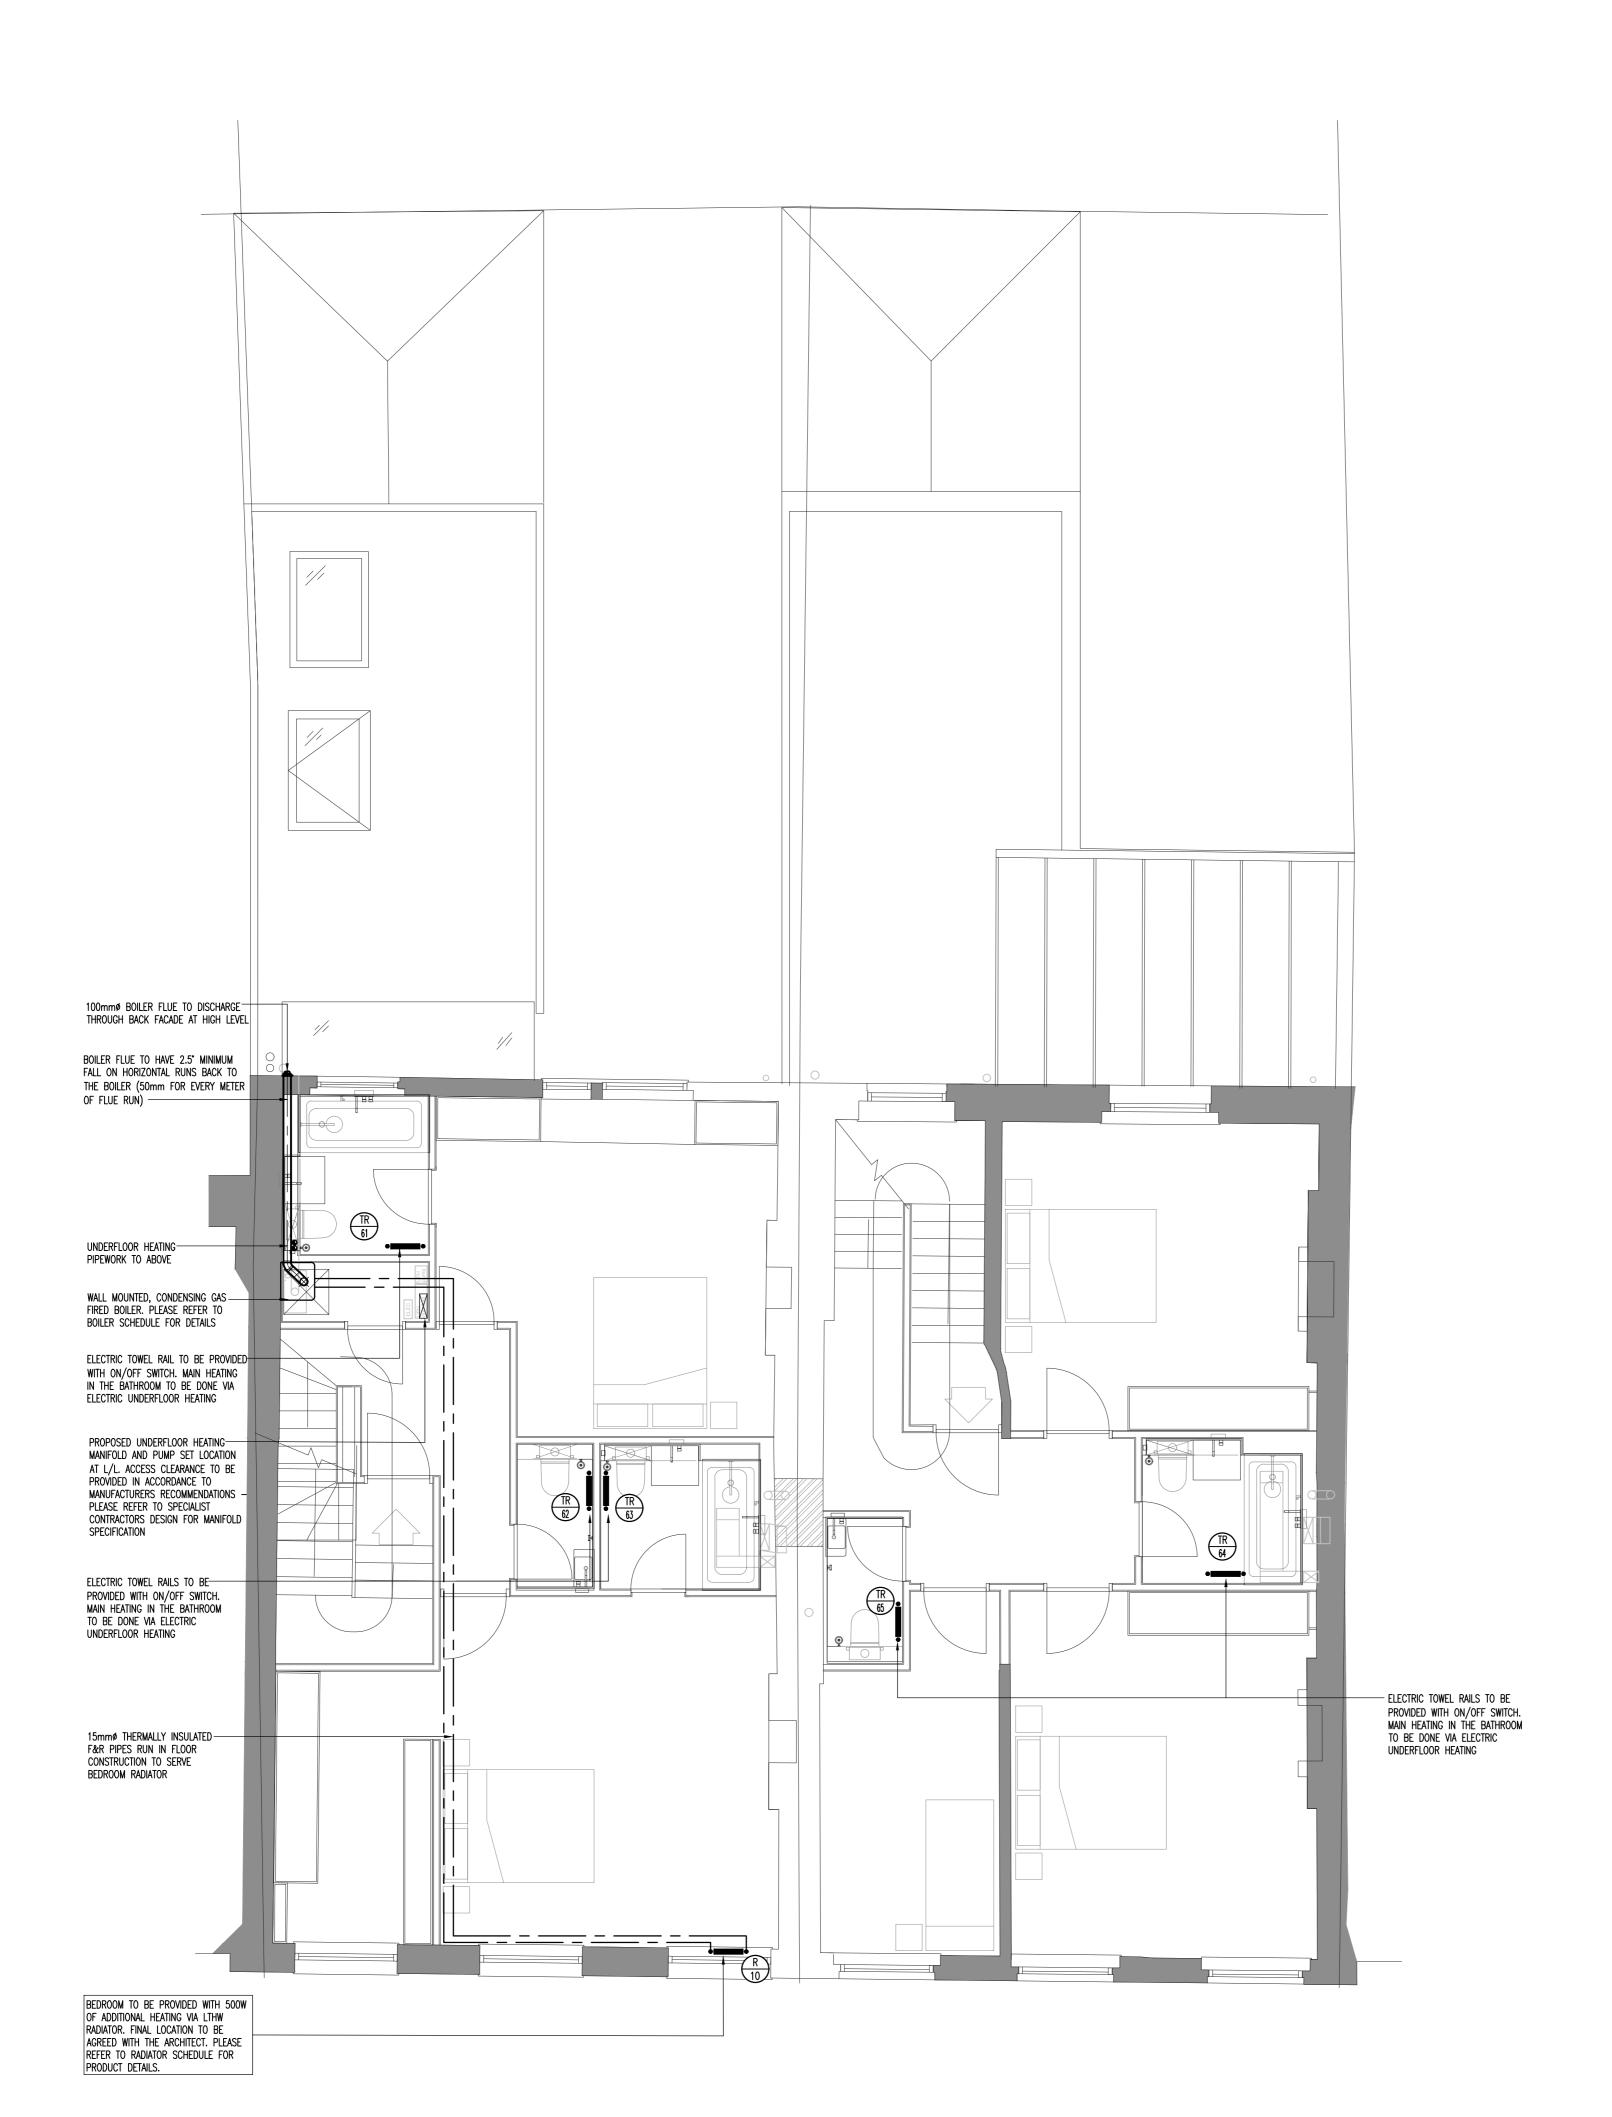

## MAINTENANCE:

NONE KNOWN

- 1. THIS DRAWING IS TO BE READ IN CONJUNCTION WITH ALL MECHANICAL, ELECTRICAL AND PUBLIC HEALTH SERVICES DRAWINGS FOR THIS CONTRACT.
- 2. ALL TOWEL RAILS TO BE ELECTRICAL.
- 3. ALL SERVICES ROUTES AND EQUIPMENT LOCATIONS ARE INDICATIVE. ACTUAL LOCATION AND CONFIGURATION TO BE DETERMINED BY CONTRACTOR FOLLOWING
- 4. CLEARANCE TO THE BOILERS TO BE PROVIDED IN ACCORDANCE WITH MANUFACTURER'S RECOMMENDATION.

COMPLETION OF CONTRACTORS DESIGN AND COORDINATION.

- 5. ALL PIPEWORK TO BE INSTALLED WITH 25mm THERMAL INSULATION (NOT
- 6. FINAL RADIATOR POSITIONS TO BE CONFIRMED WITH ARCHITECT.
- 7. BOILER FLUE TO BE INSTALLED IN ACCORDANCE WITH MANUFACTURER'S
- 8. FOR RISER DETAILS PLEASE REFER TO 9000 SERIES DRAWINGS.
- 9. HEATING IN COMMUNAL SPACES TO BE PROVIDED VIA ELECTRIC PANEL RADIATORS FED FROM THE LANDLORD SYSTEM
- 10. PLEASE REFER TO UFH SPECIALIST DESIGN FOR FLOOR HEATING SYSTEM
- 11. ADDITIONAL HEATING SOURCE TO SUPPLIMENT UFH SYSTEM (IF REQUIRED) TO BE AGREED WITH THE ARCHITECT.
- 12. ADDITIONAL HEATING REQUIREMENT BASED ON CALCULATED UFH OUTPUTS PROVIDED BY THE SPECIALIST CONTRACTOR.

# **M**ECSERVE

83 Blackfriars Road London SE1 8HA T: 020 3141 5800 W: www.mecserve.com

Project 66-67 GUILFORD STREET LONDON

Title THIRD FLOOR HEATING SERVICES LAYOUT

Scale Drawn Checked APRIL 2016 1:50 @ A1