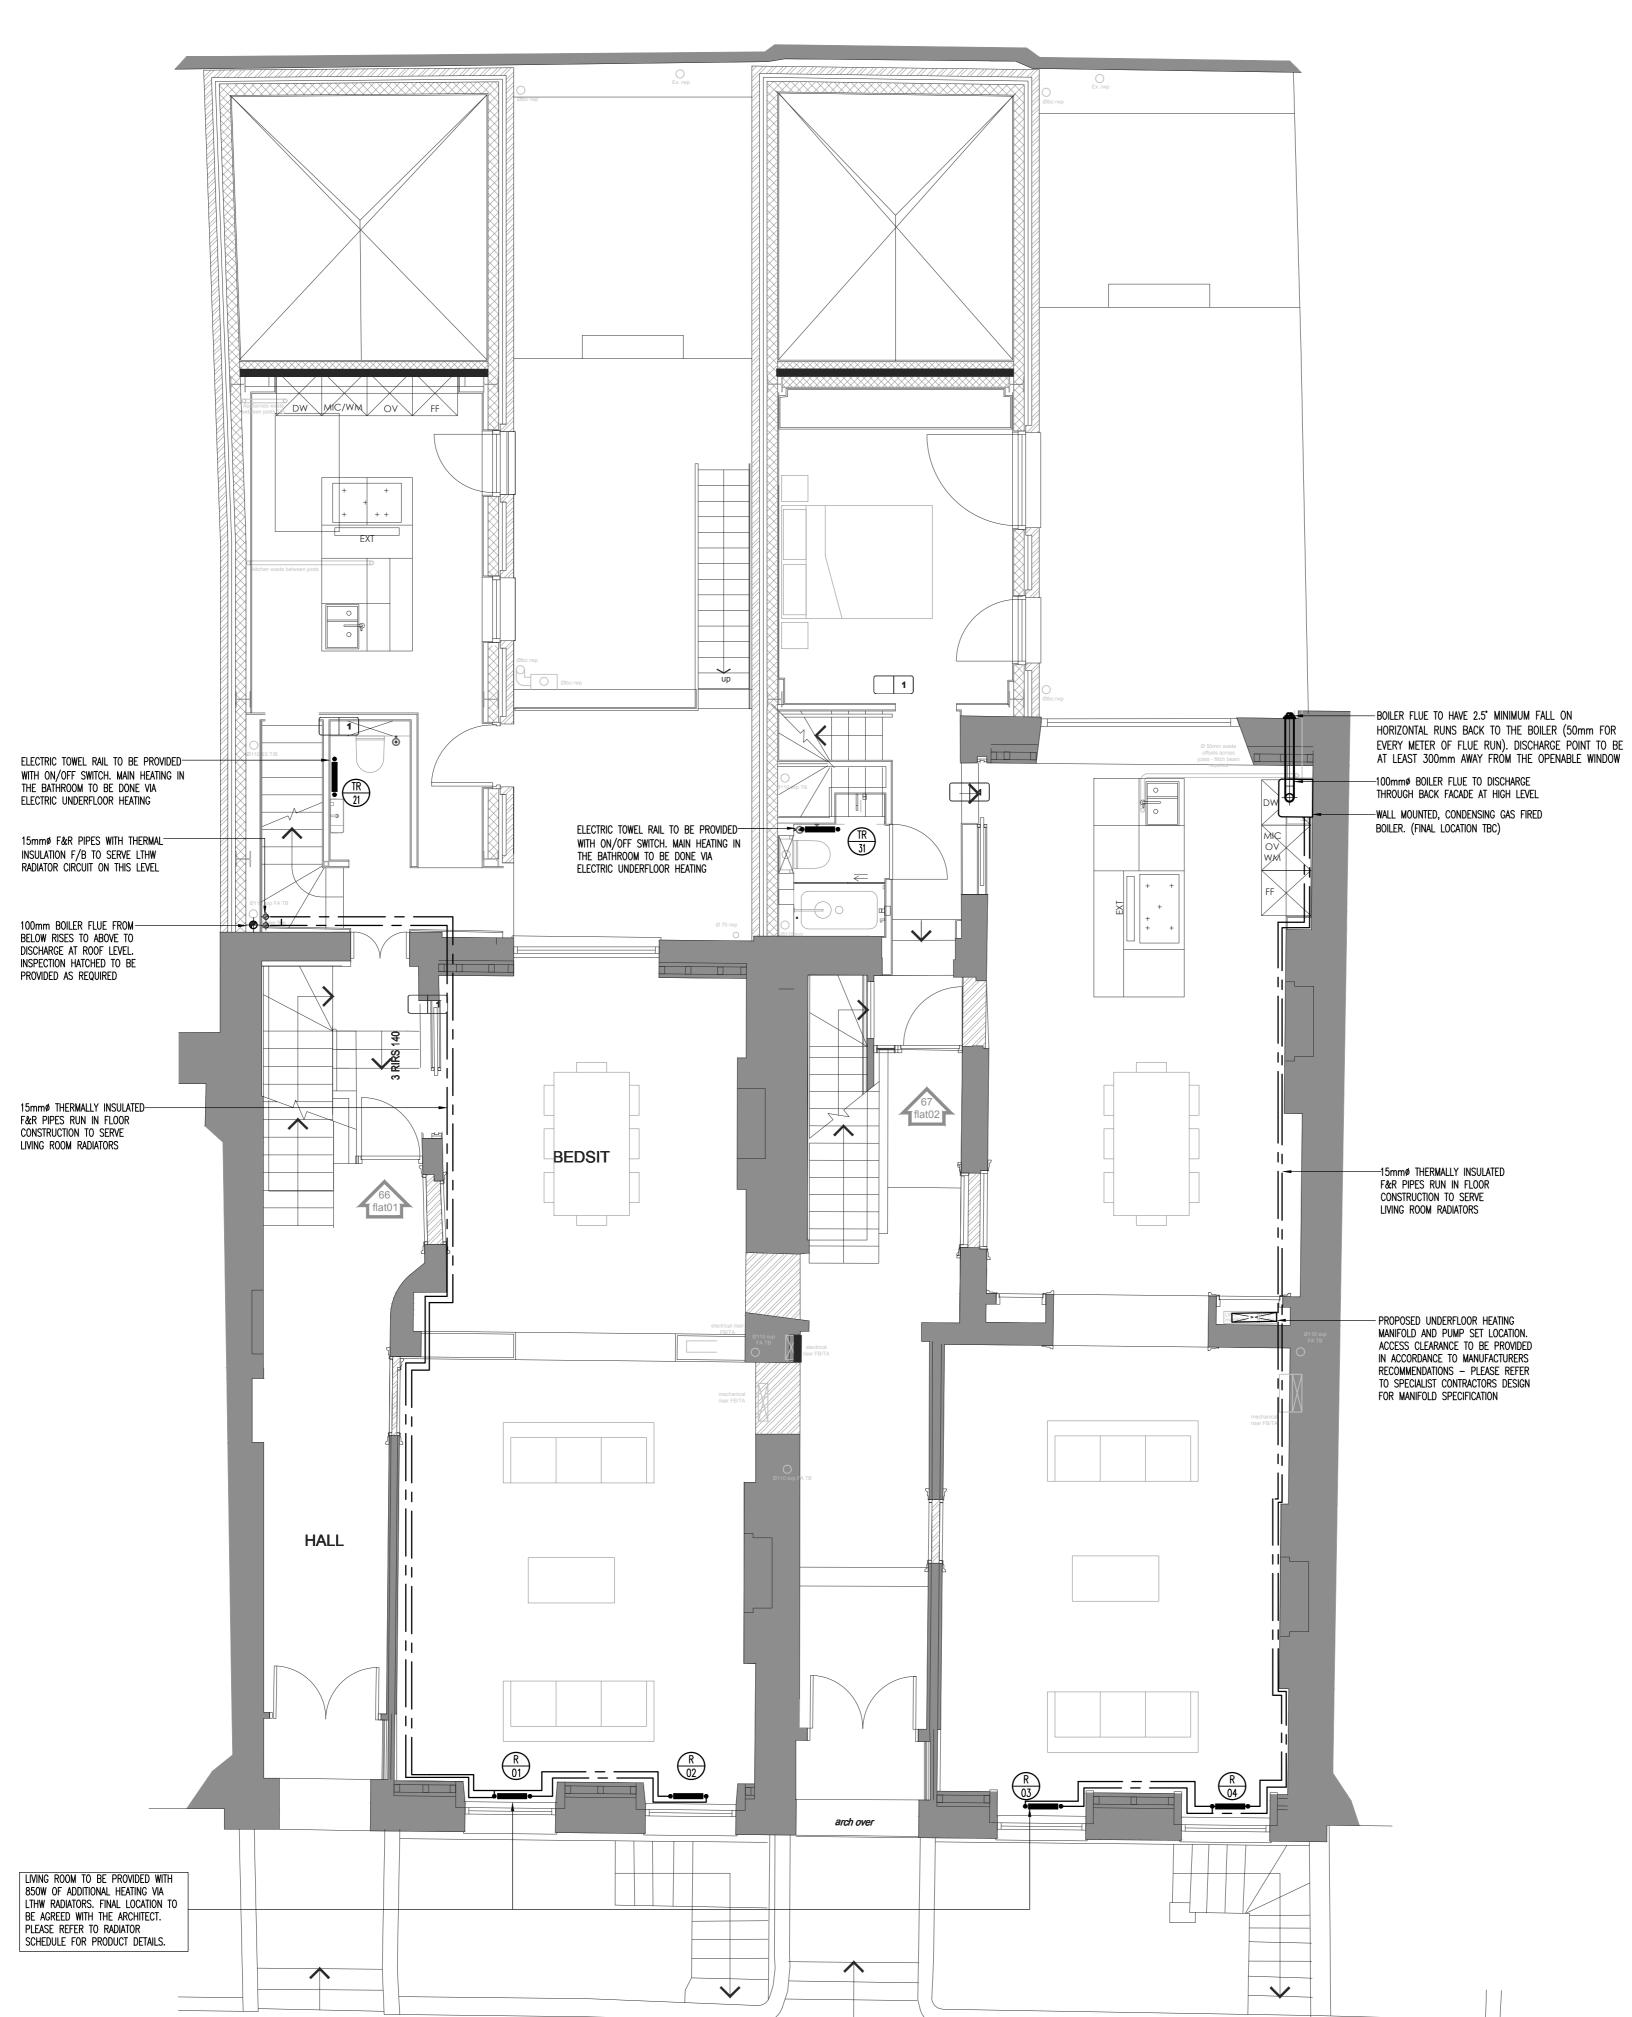

### CONSTRUCTION:

NONE KNOWN

MAINTENANCE: NONE KNOWN

- 1. THIS DRAWING IS TO BE READ IN CONJUNCTION WITH ALL MECHANICAL, ELECTRICAL AND PUBLIC HEALTH SERVICES DRAWINGS FOR THIS CONTRACT.
- 2. ALL TOWEL RAILS TO BE ELECTRICAL.
- 3. ALL SERVICES ROUTES AND EQUIPMENT LOCATIONS ARE INDICATIVE. ACTUAL LOCATION AND CONFIGURATION TO BE DETERMINED BY CONTRACTOR FOLLOWING COMPLETION OF CONTRACTORS DESIGN AND COORDINATION.
- 4. CLEARANCE TO THE BOILERS TO BE PROVIDED IN ACCORDANCE WITH MANUFACTURER'S RECOMMENDATION.
- 5. ALL PIPEWORK TO BE INSTALLED WITH 25mm THERMAL INSULATION (NOT
- 6. FINAL RADIATOR POSITIONS TO BE CONFIRMED WITH ARCHITECT.
- 7. BOILER FLUE TO BE INSTALLED IN ACCORDANCE WITH MANUFACTURER'S
- 8. FOR RISER DETAILS PLEASE REFER TO 9000 SERIES DRAWINGS.
- 9. HEATING IN COMMUNAL SPACES TO BE PROVIDED VIA ELECTRIC PANEL RADIATORS FED FROM THE LANDLORD SYSTEM
- 10. PLEASE REFER TO UFH SPECIALIST DESIGN FOR FLOOR HEATING SYSTEM
- 11. ADDITIONAL HEATING SOURCE TO SUPPLIMENT UFH SYSTEM (IF REQUIRED) TO
- BE AGREED WITH THE ARCHITECT. 12. ADDITIONAL HEATING REQUIREMENT BASED ON CALCULATED UFH OUTPUTS

# **MECSERVE**

83 Blackfriars Road London SE18HA T: 020 3141 5800 W: www.mecserve.com

Project 66-67 GUILFORD STREET LONDON

Title GROUND FLOOR HEATING SERVICES LAYOUT

Scale Drawn Checked APRIL 2016 1:50 @ A1