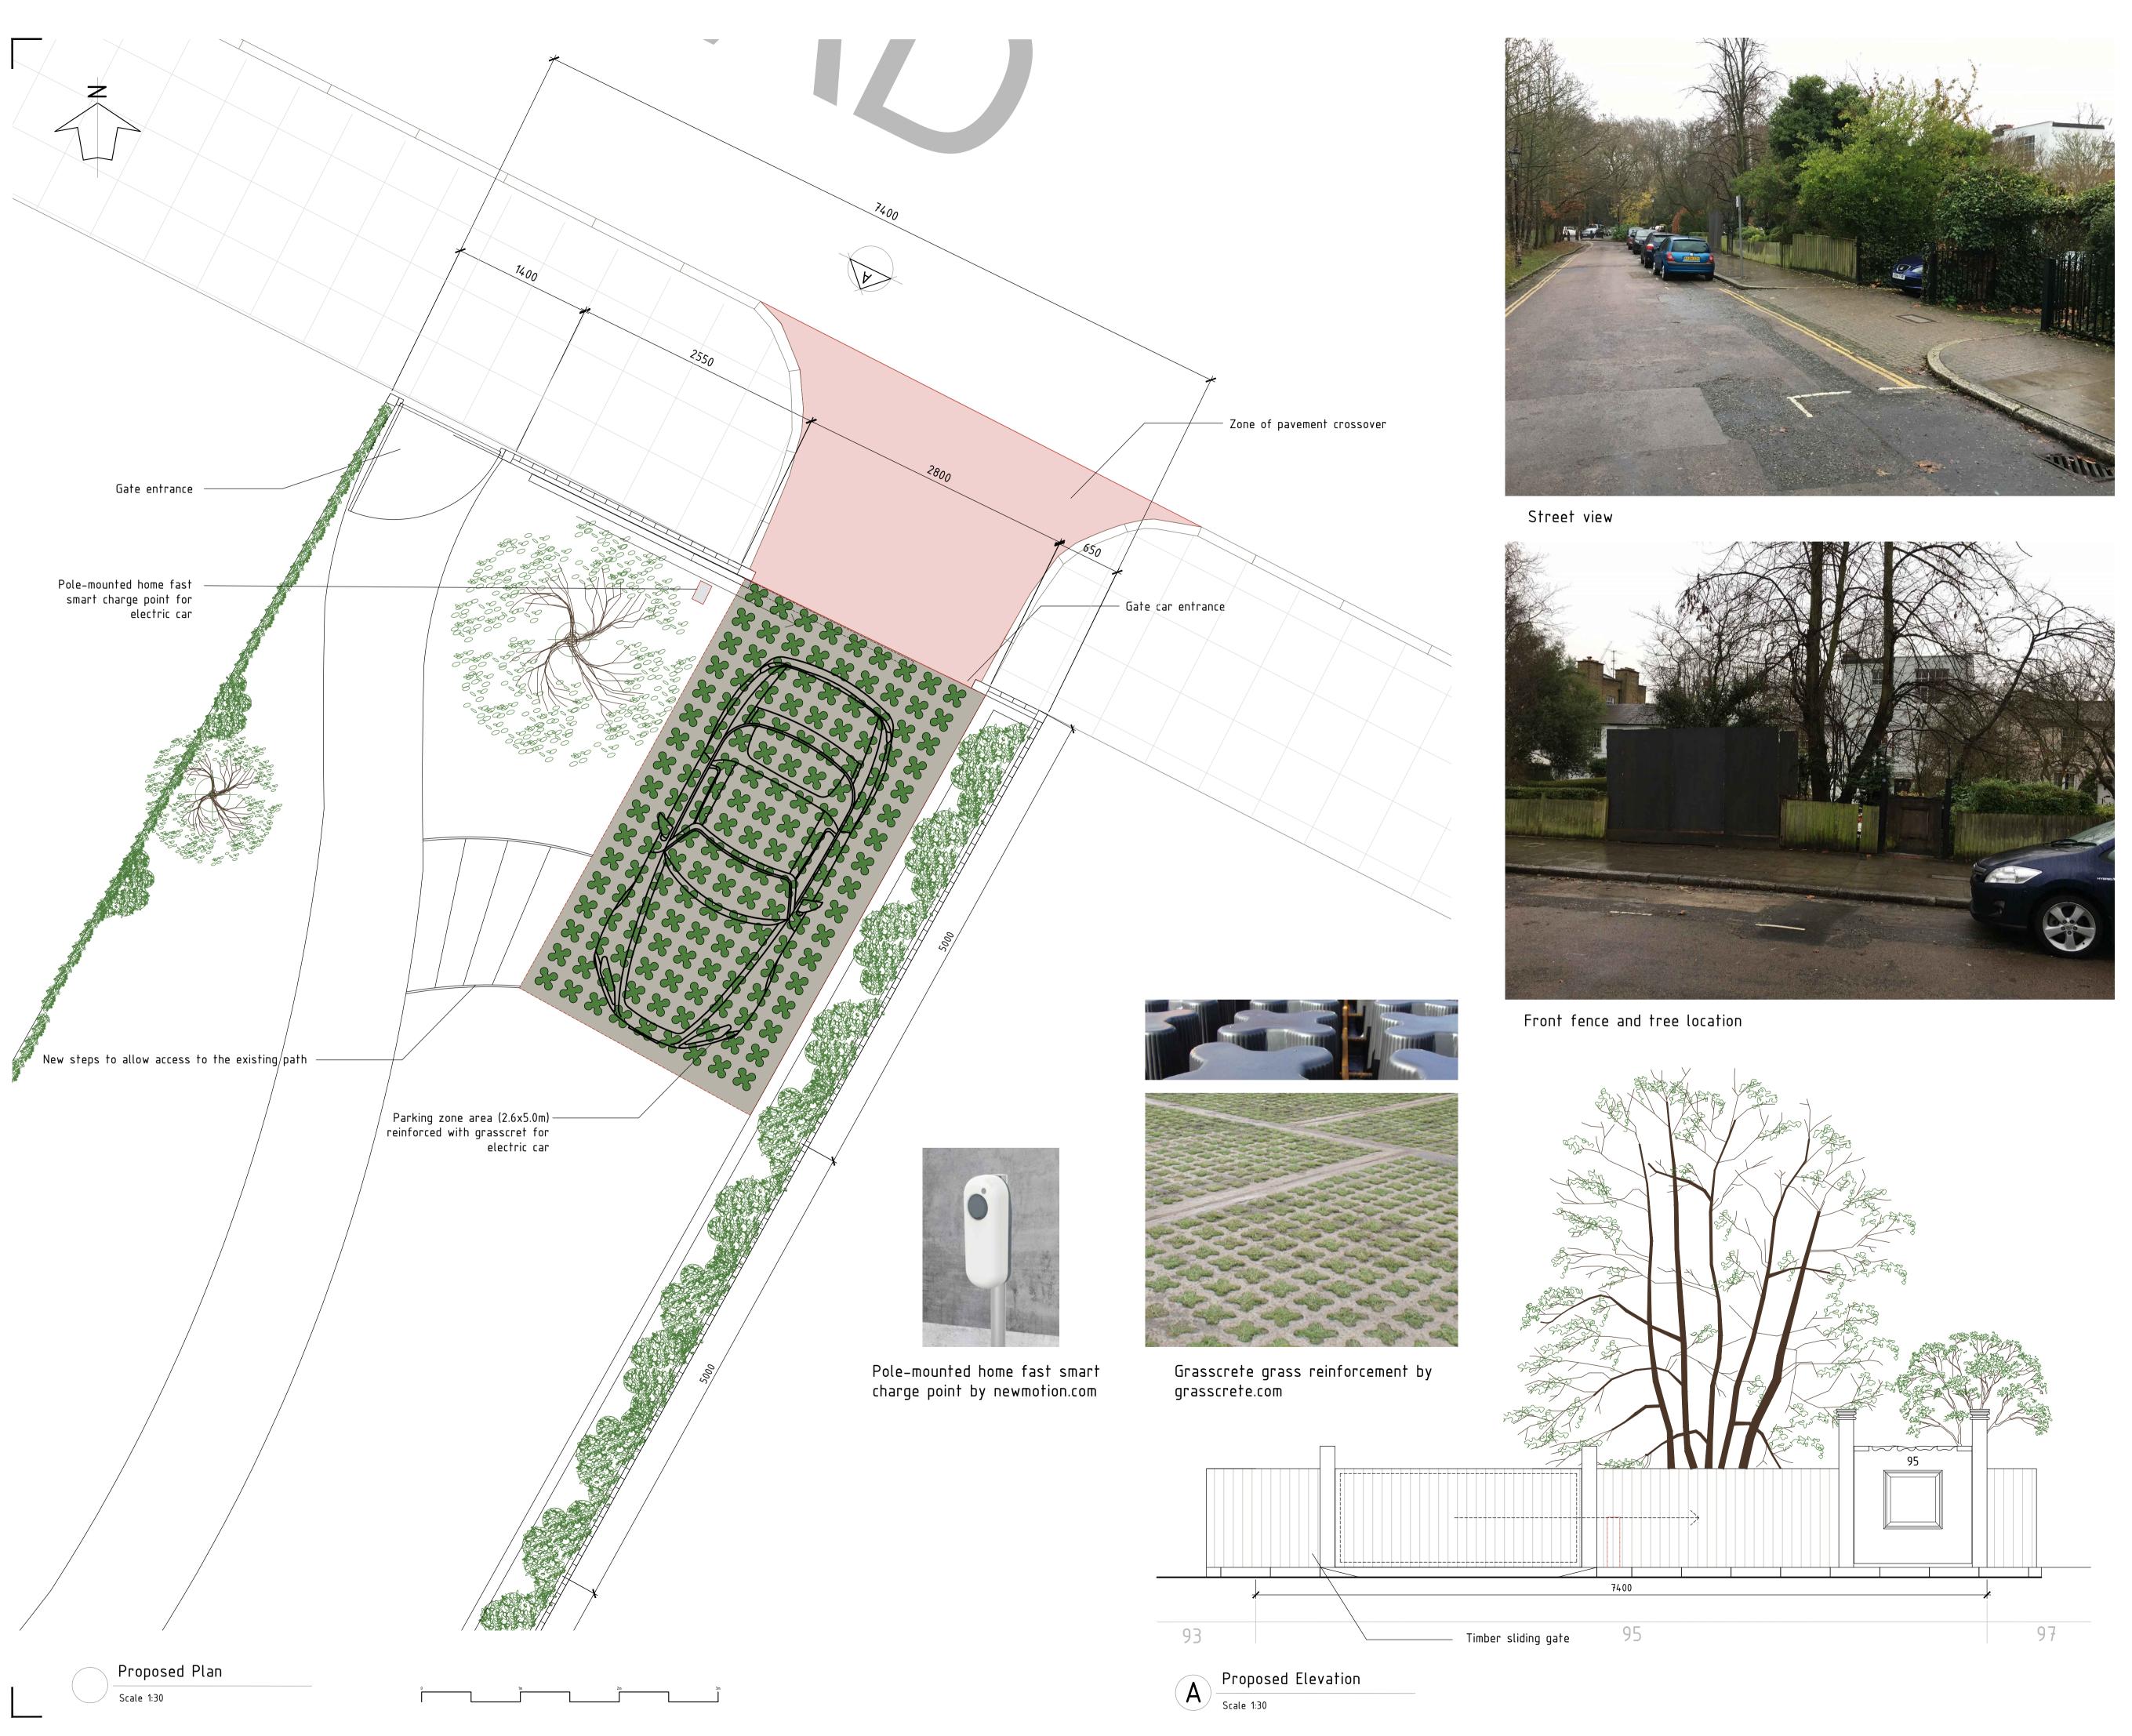

|  | <br> | <br> |  |
|--|------|------|--|
|  | <br> | <br> |  |
|  |      |      |  |

**PRELIMINARY** 

Client Benjamin Scrimgeour

Project
Bath Cottage

Bath Cottage 95 South End Road NW3 2RJ

Proposed parking plan & front elevation