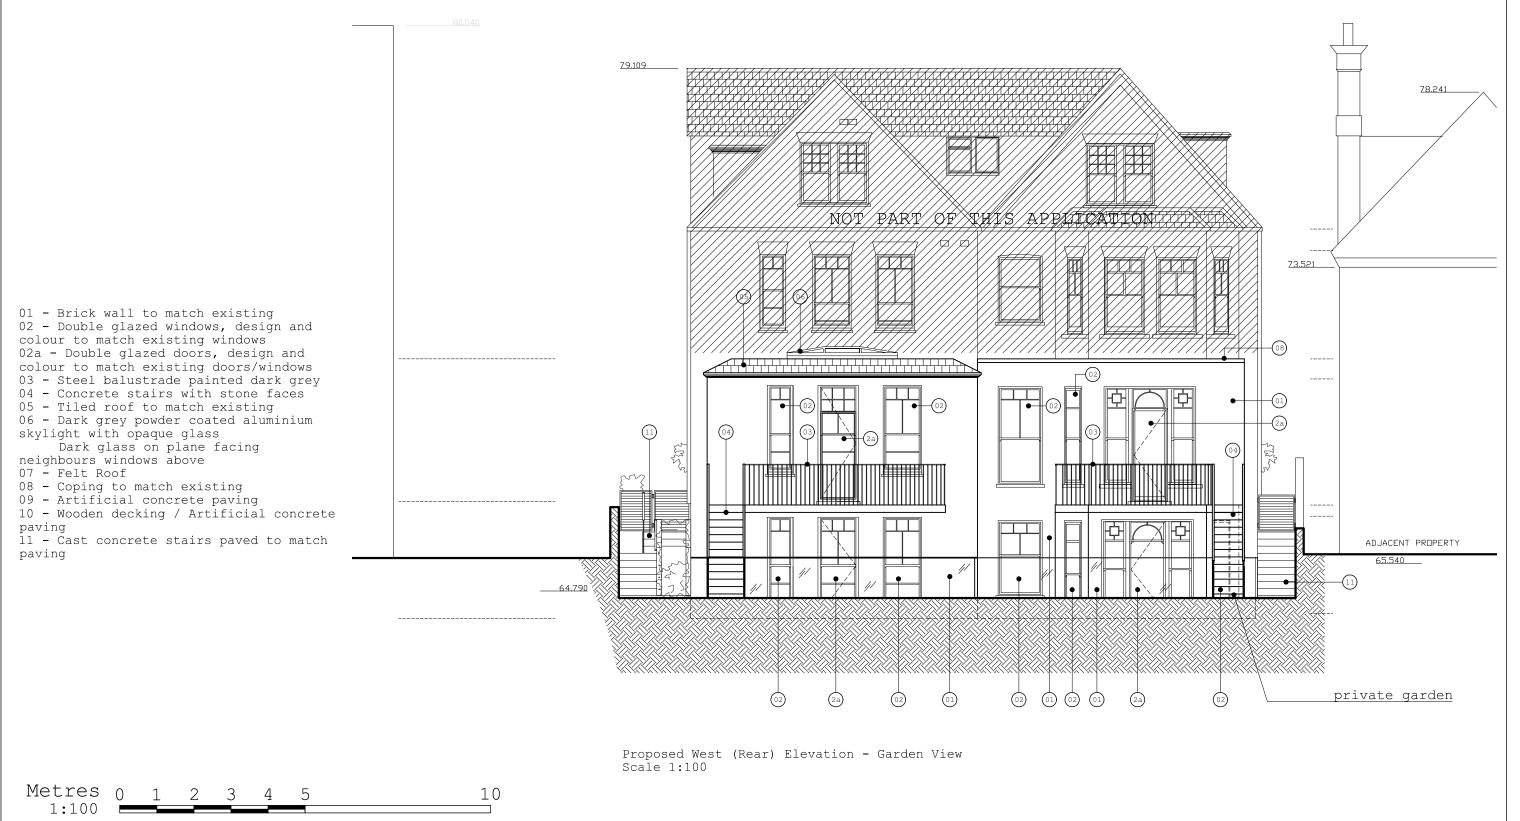

## Project

9 Maresfield Gardens London NW3 5SJ

## Client

Mr and Mrs. Mandell Mr. Curtis

| <u>Zone</u>          | <u>Discipline</u> <u>Stat</u>    |             | <u>Status</u> |
|----------------------|----------------------------------|-------------|---------------|
| A                    | ARCHITECTURE                     |             | PLANNING      |
| Level                | Drawing Number                   |             | Revision      |
|                      | 9MG-PP-04                        |             |               |
| Paper Size           | A3 SHEET                         |             |               |
| <b>Drawing Title</b> | Proposed V                       | West (rear) | Elevation     |
|                      | Garden View                      |             |               |
| Scale                | Date                             | Drawn       | Checked       |
| 1:100                | 02/10/2017                       | BMG         | BMG           |
| <b>Project Title</b> | Dject Title 9 Maresfield Gardens |             |               |