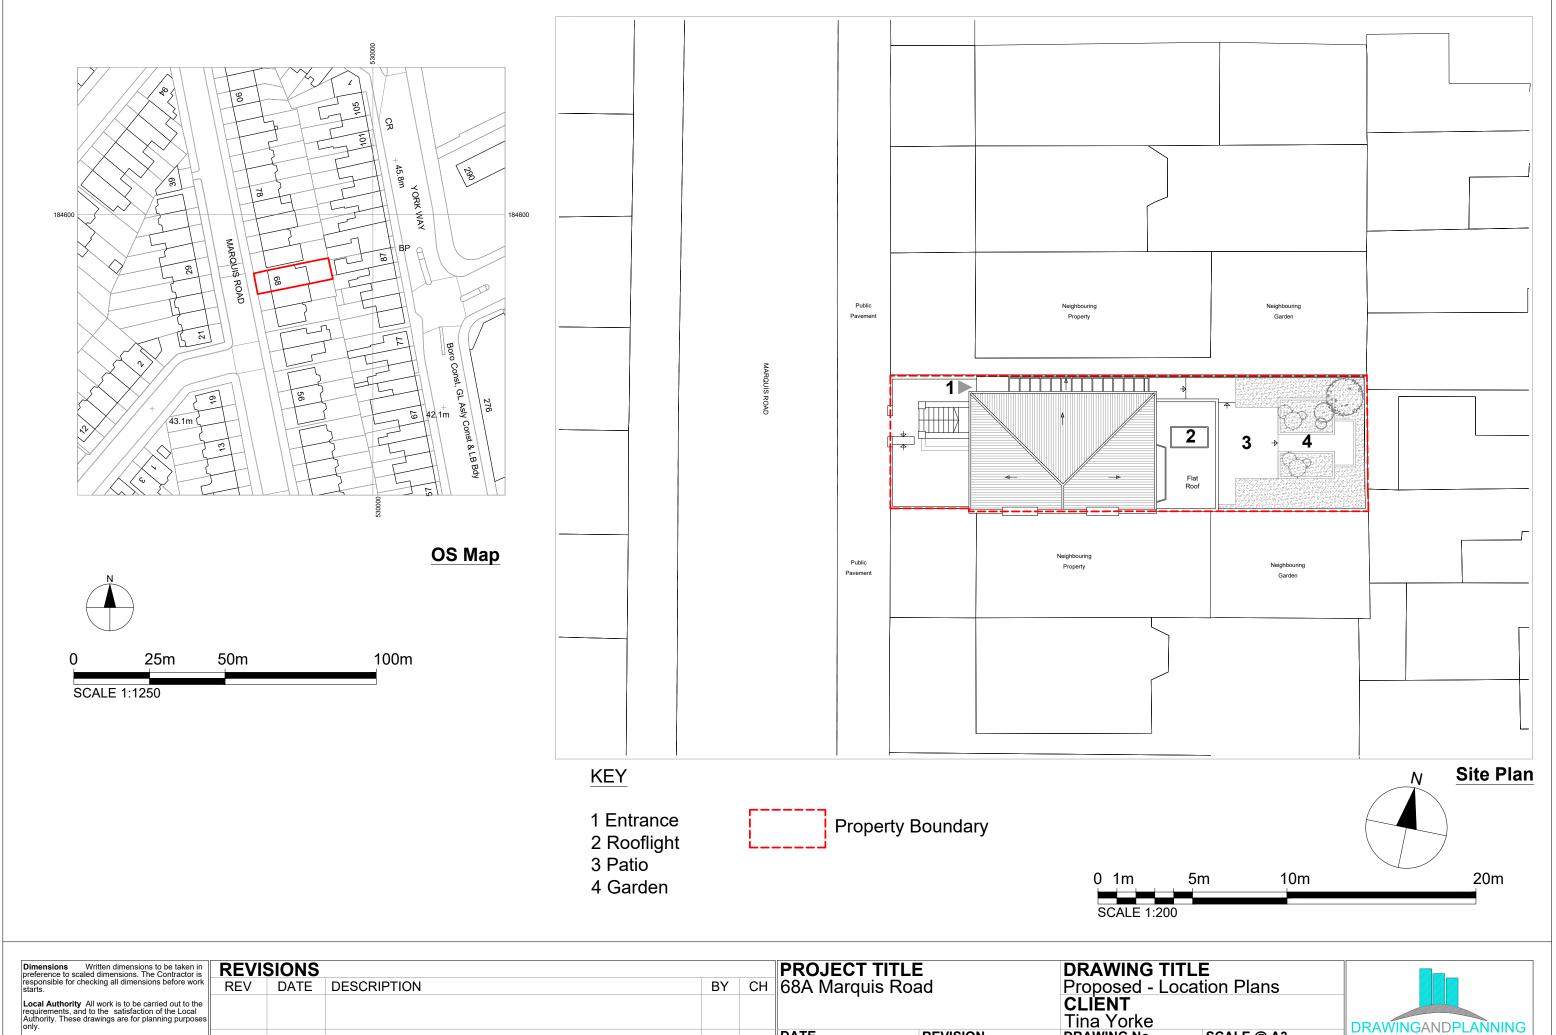

| Dimensions Written dimensions to be taken in preference to scaled dimensions. The Contractor is responsible for checking all dimensions before work starts.  Local Authority All work is to be carried out to the requirements, and to the satisfaction of the Local Authority. These drawings are for planning purposes only.  Discrepancies Any discrepancies to be brought to the attention of Drawing And Planning Ltd. Immediately. | REV | REVISIONS REV DATE DESCRIPTION |  | ВҮ |  | <b>PROJECT TITLE</b><br>68A Marquis Road |               | DRAWING TI<br>Proposed - Lo<br>CLIENT<br>Tina Yorke |                              | DRAWINGANDRI ANNING                         |
|------------------------------------------------------------------------------------------------------------------------------------------------------------------------------------------------------------------------------------------------------------------------------------------------------------------------------------------------------------------------------------------------------------------------------------------|-----|--------------------------------|--|----|--|------------------------------------------|---------------|-----------------------------------------------------|------------------------------|---------------------------------------------|
|                                                                                                                                                                                                                                                                                                                                                                                                                                          |     |                                |  |    |  | DATE<br>Oct 2017                         | REVISION<br>/ | <b>DRAWING No.</b><br>MARRD-L101                    | SCALE @ A3<br>1:1250 / 1:200 | www.drawingandplanning.com<br>0208 202 3665 |