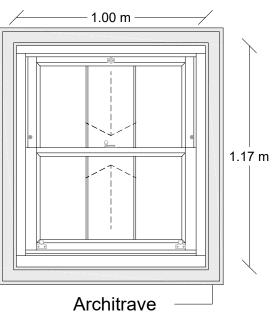

### **ELEVATIONS**

Inside View

SCALE 1:20

50 cm

**Outside View** 

| No.:      | W1                 |
|-----------|--------------------|
| Location: | Lower ground floor |
| Туре:     | Georgian Style     |
| Material: | Hardwood           |
| Opening:  | Sash               |
| Glazing:  | Double glazed      |
| Glass:    | Clear              |