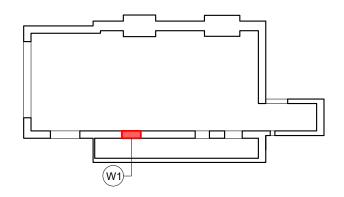

### KEY PLAN



## LOWER GROUND FLOOR

### **ELEVATIONS**





Inside View

SCALE 1:20

50 cm

**Outside View** 

| No.:      | W1                 |
|-----------|--------------------|
| Location: | Lower ground floor |
| Туре:     | Georgian Style     |
| Material: | Hardwood           |
| Opening:  | Sash               |
| Glazing:  | Double glazed      |
| Glass:    | Clear              |

### WINDOWS EXAMPLES



# SECTIONS



| <b>Dimensions</b> Written dimensions to be taken in preference to scaled dimensions. The Contractor is                                                                     |     |      |             |      | PROJECT TITLE |                 | DRAWING TITL |                             |
|--------------------------------------------------------------------------------------------