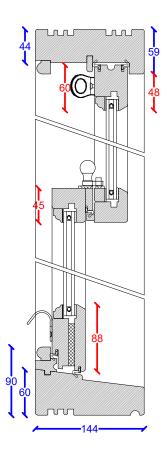

# SECTIONS

| <b>Dimensions</b> Written dimensions to be taken in preference to scaled dimensions. The Contractor is                                                                     |     |      |             |      | PROJECT TITLE |                 | DRAWING TITL |                             |
|----------------------------------------------------------------------------------------------------------------------------------------------------------------------------|-----|------|-------------|------|---------------|-----------------|--------------|-----------------------------|
| responsible for checking all dimensions before work starts.                                                                                                                | REV | DATE | DESCRIPTION | BY C | H             | 68A Marquis Roa | ad           | Proposed - Wind             |
| Local Authority All work is to be carried out to the<br>requirements, and to the satisfaction of the Local<br>Authority. These drawings are for planning purposes<br>only. |     |      |             |      |               |                 |              | <b>CLIENT</b><br>Tina Yorke |
| <b>Discrepancies</b> Any discrepancies to be brought to                                                                                                                    |     |      |             |      |               | DATE            | REVISION     | DRAWING No.                 |
| the attention of Drawing And Planning Ltd.<br>Immediately.                                                                                                                 |     |      |             |      |               | Oct 2017        | 1            | MARRD-D101                  |

GEORGIAN STYLE SASH WINDOWS TYPE WESTBURY TIMBER SASH WINDOWS OR SIMILAR

Section BB'

Windows details by GEORGE BARNSDALE (www.georgebarnsdale.co.uk)