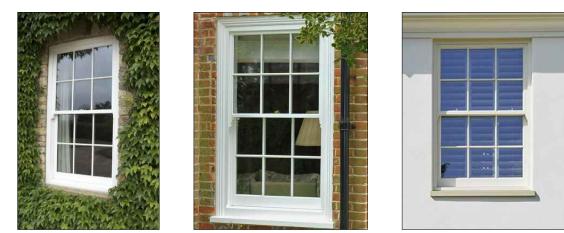

### WINDOWS EXAMPLES

GEORGIAN STYLE SASH WINDOWS TYPE WESTBURY TIMBER SASH WINDOWS OR SIMILAR

Section BB'

Windows details by GEORGE BARNSDALE (www.georgebarnsdale.co.uk)