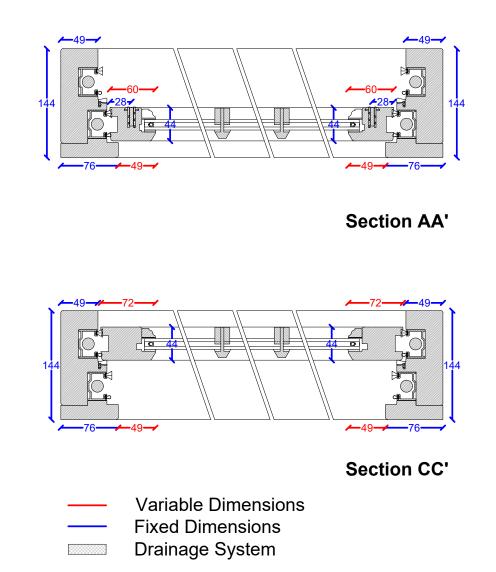

# SECTIONS

| <b>Dimensions</b> Written dimensions to be taken in preference to scaled dimensions. The Contractor is                                                                     |     |      |             |      | PROJECT TITLE |                 | DRAWING TITL |                             |
|----------------------------------------------------------------------------------------------------------------------------------------------------------------------------|-----|------|-------------|------|---------------|-----------------|--------------|-----------------------------|
| responsible for checking all dimensions before work starts.                                                                                                                | REV | DATE | DESCRIPTION | BY C | H             | 68A Marquis Roa | ad           | Proposed - Wind             |
| Local Authority All work is to be carried out to the<br>requirements, and to the satisfaction of the Local<br>Authority. These drawings are for planning purposes<br>only. |     |      |             |      |               |                 |              | <b>CLIENT</b><br>Tina Yorke |
| <b>Discrepancies</b> Any discrepancies to be brought to                                                                                                                    |     |      |             |      |               | DATE            | REVISION     | DRAWING No.                 |
| the attention of Drawing And Planning Ltd.<br>Immediately.                                                                                                                 |     |      |             |      |               | Oct 2017        | 1            | MARRD-D101                  |

GEORGIAN STYLE SASH WINDOWS TYPE WESTBURY TIMBER SASH WINDOWS OR SIMILAR

Section BB'

Windows details by GEORGE BARNSDALE (www.georgebarnsdale.co.uk)