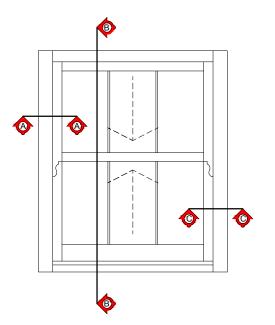

### **ELEVATIONS**

Inside View

SCALE 1:20

50 cm

**Outside View** 

| No.:      | W1                 |
|-----------|--------------------|
| Location: | Lower ground floor |
| Туре:     | Georgian Style     |
| Material: | Hardwood           |
| Opening:  | Sash               |
| Glazing:  | Double glazed      |
| Glass:    | Clear              |