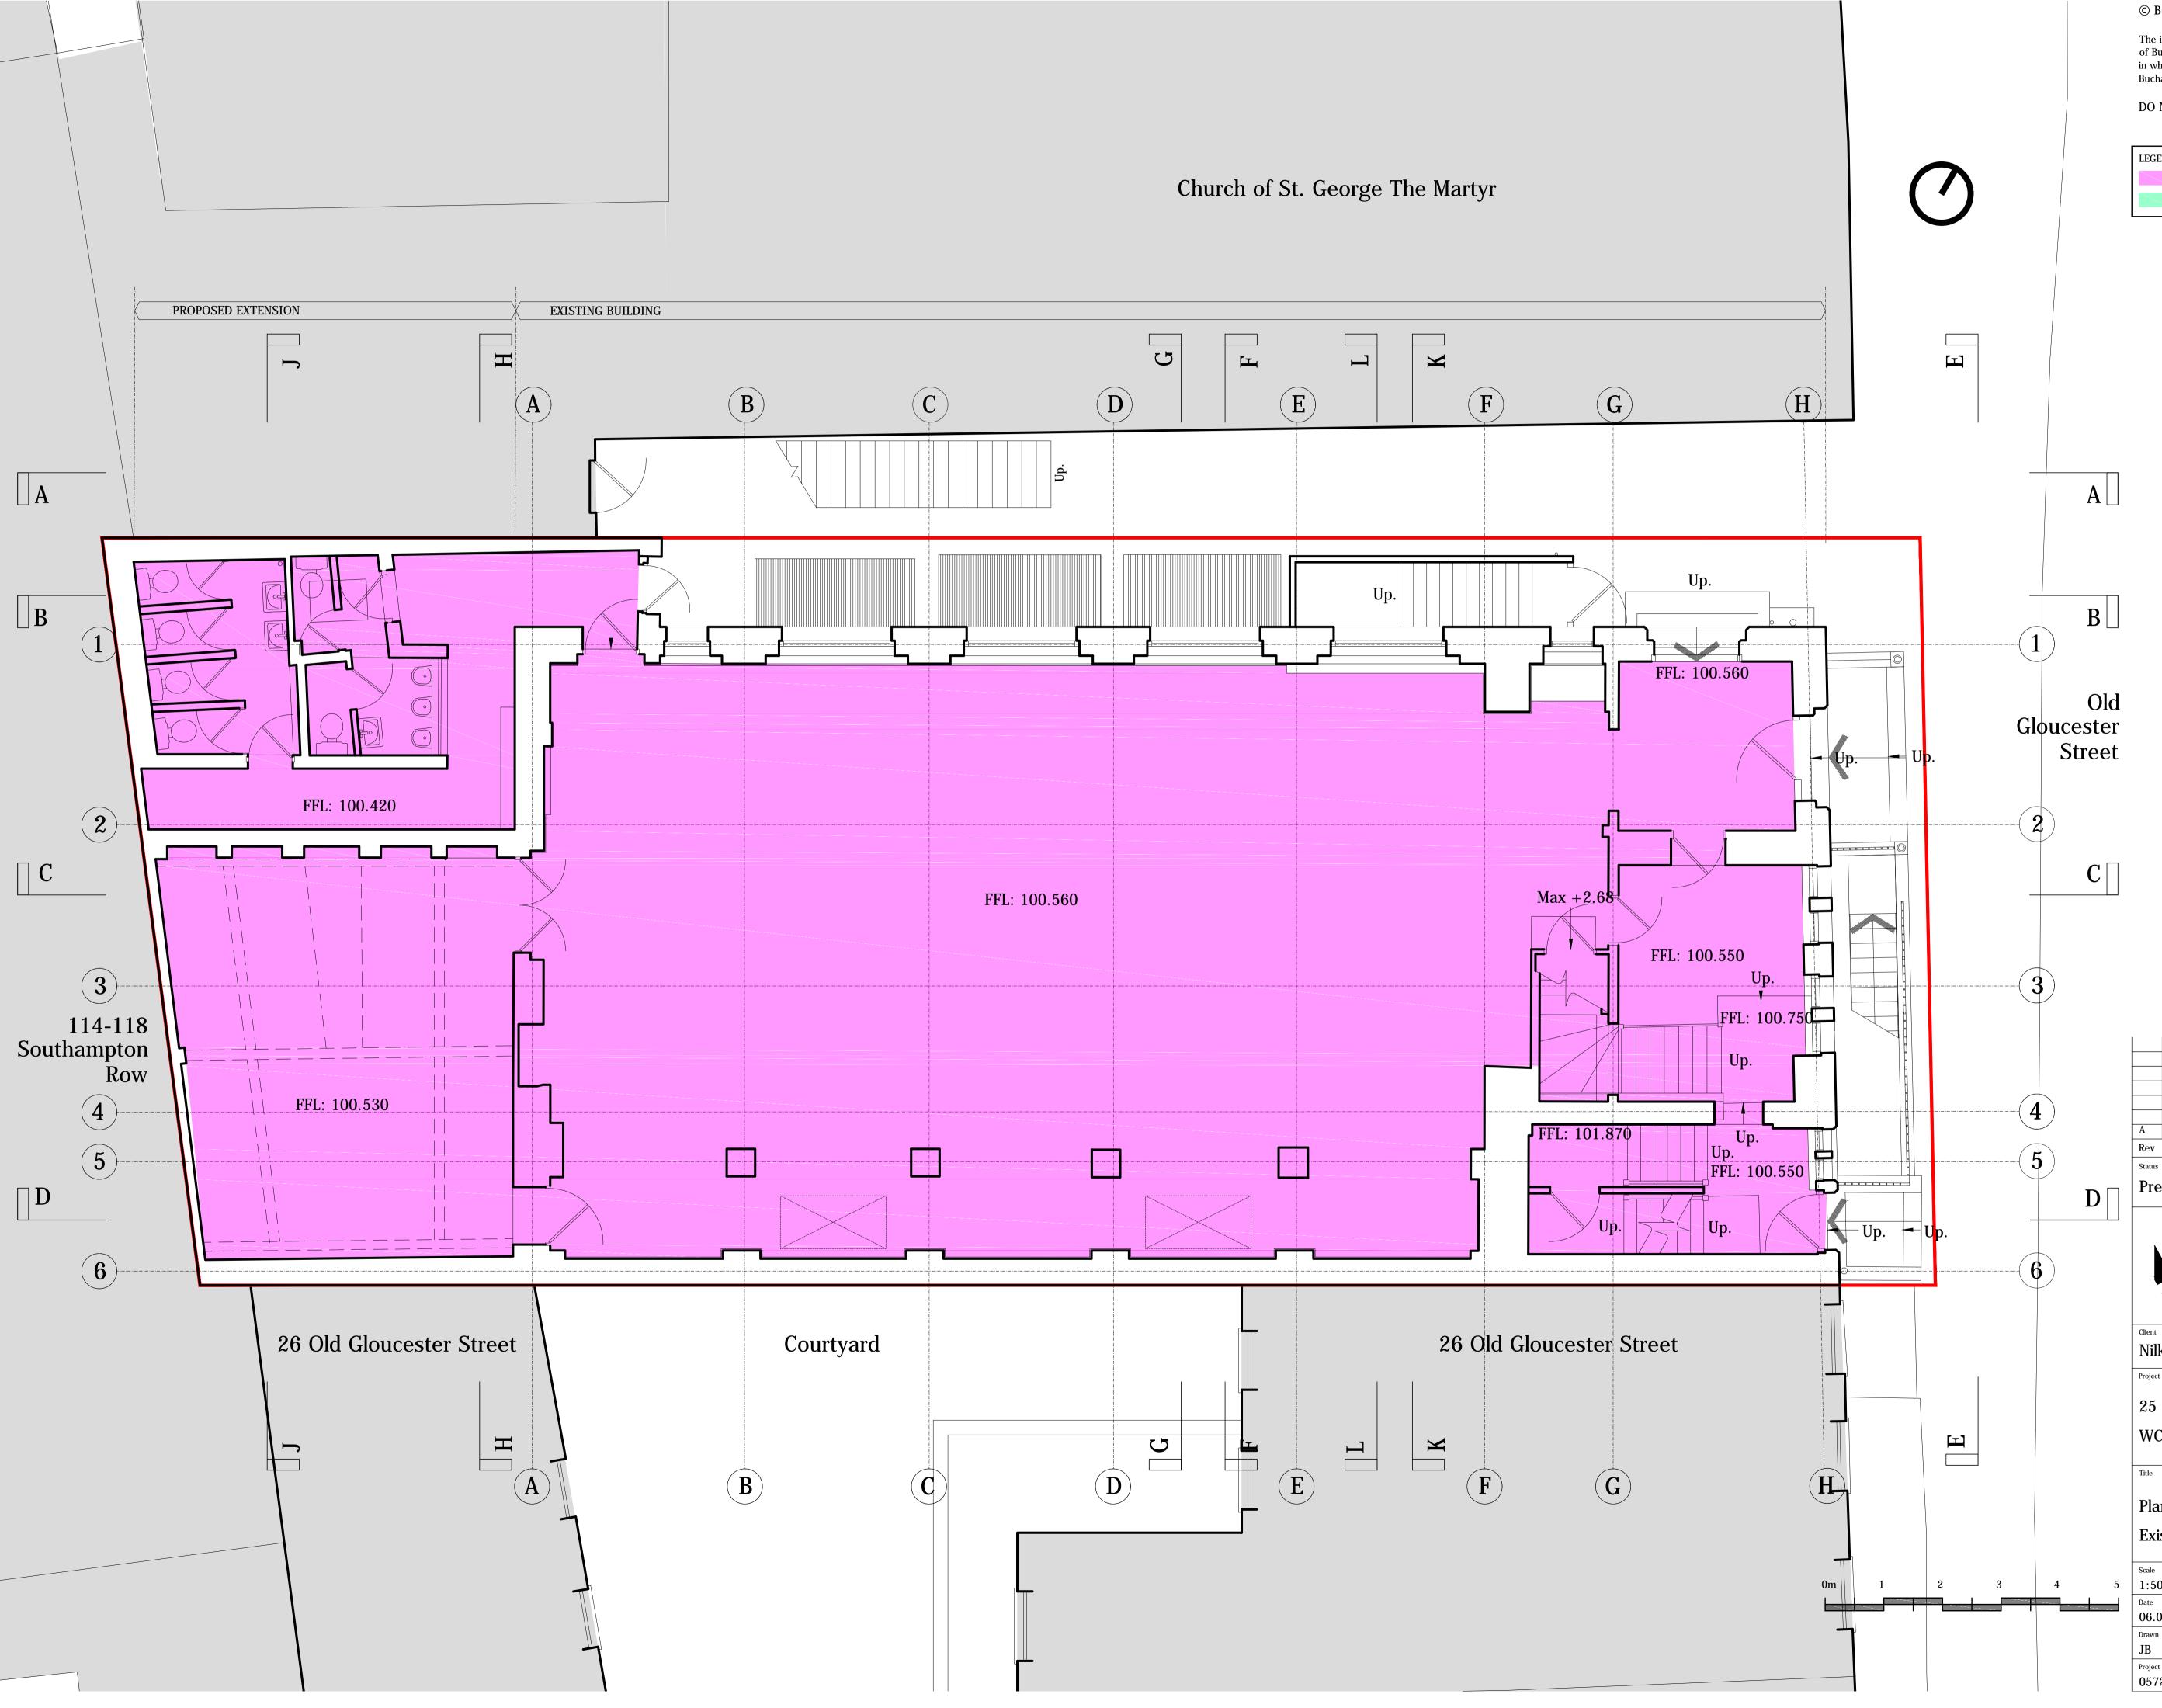

DO NOT SCALE FROM THIS DRAWING

LEGEND

D1 Floorspace: 282.6m<sup>2</sup> C3 Floorspace: 0.0m<sup>2</sup>

| Α           | Annotation revision | 15/09/17 | JB |
|-------------|---------------------|----------|----|
| Rev         | Description         | Date     | By |
| Status      |                     |          |    |
| Preliminary |                     |          |    |

## Preliminary

Buchanan Hartley Architects Ltd architecture interiors environment

13 Grosvenor Gardens London SW1W 0BD T 020 7592 7247 E mail@buchananhartley.co.uk

Nilkanth Estates Ltd. Project

25 Old Gloucester Street WC1N 3AF

Title

Plan Level 0 Existing - GIA

Scale 5 1:50@A1 Date 06.09.2017 Checked MH Drawn JB Project No Drawing No (GIA) LO rev A 0572