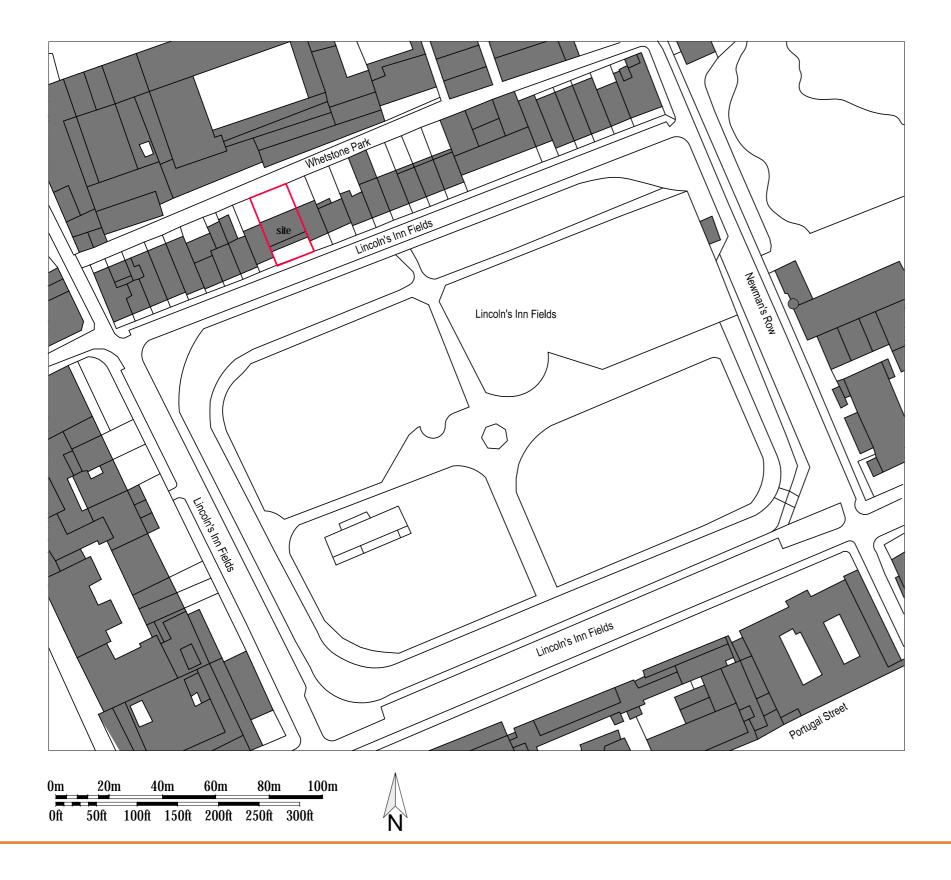

for the whole building proposes to create a lightwell space at the front of the building, transferring basement office space into usable exterior terrace space for use by staff, and in turn increase the quality of natural light into the basement office space.

The addition of the lightwell will change the DDA access strategy to the main building entrance from a long ramp scenario to a platform lift. The lightwell design will NOT reduce the accessibility of the building from the current design.

The tenant also seeks to replace a window at Level 5 on the Lincoln's Inn Fields elevation to a glazed door, matching other glazed doors at the same level already approved - to enhance access to a terrace area.





#### Site Photos





#### **CURRENT SITE CONDITIONS**





## Site Location plan





# **Lightwell Design Proposal**





# Lightwell Design Proposal

#### BASEMENT



Plan: Proposed Basement

Plan: Current Baseme

| • • • • • • • • • • • • • • • • •                                             |
|-------------------------------------------------------------------------------|
| Vent RWP                                                                      |
| RL ]<br>above                                                                 |
| Current Basement<br>Plan is office space<br>with skylights to<br>street level |
| RWP                                                                           |
|                                                                               |
| [72]                                                                          |
| RWP