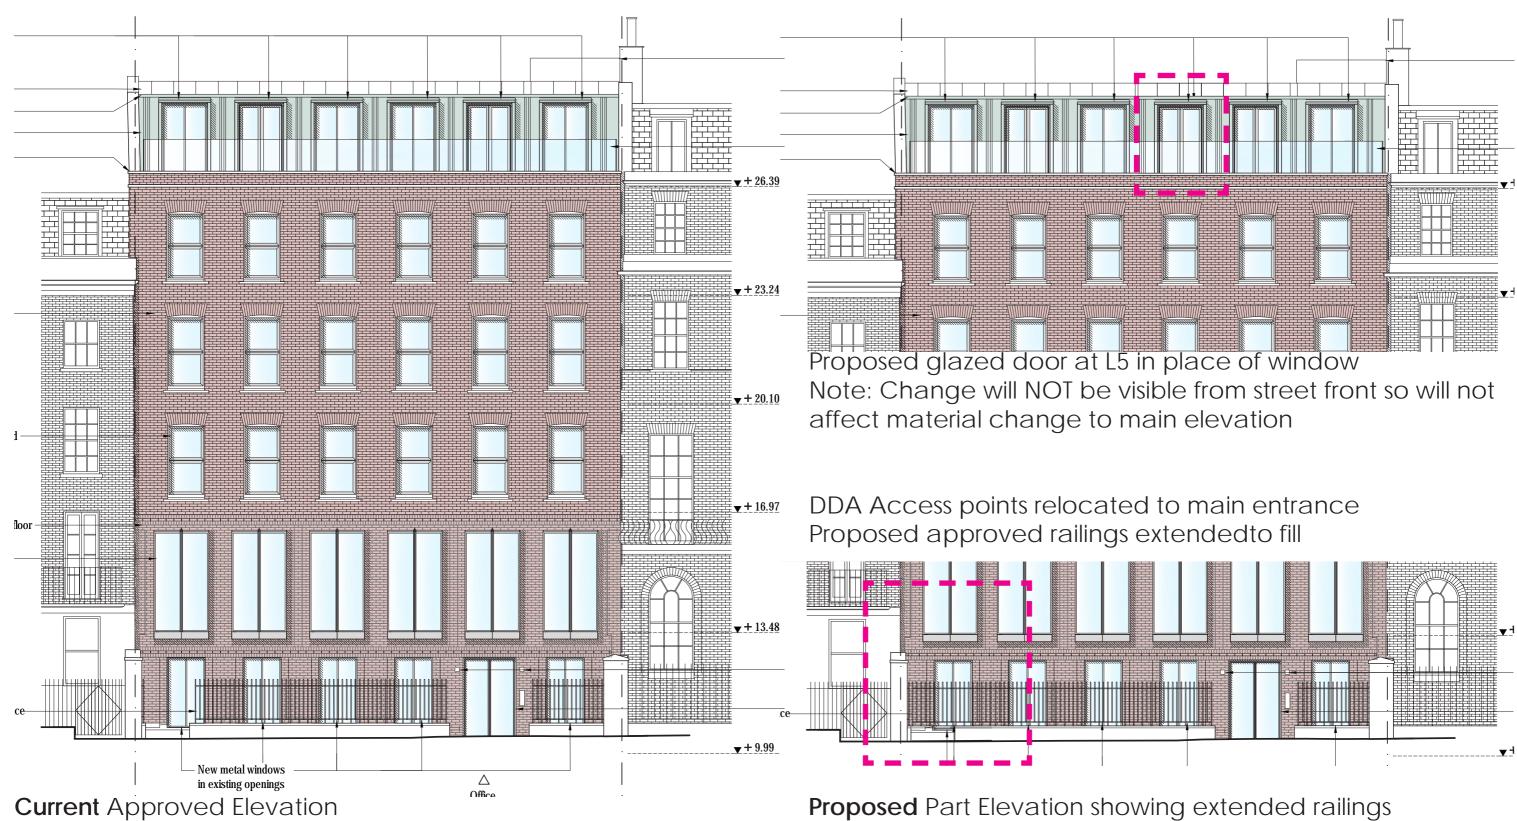

The tenant also seeks to replace a window at Level 5 on the Lincoln's Inn Fields elevation to a glazed door, matching other glazed doors at the same level already approved - to enhance access to a terrace area.

## **Lincoln's Inn Fields Elevations**