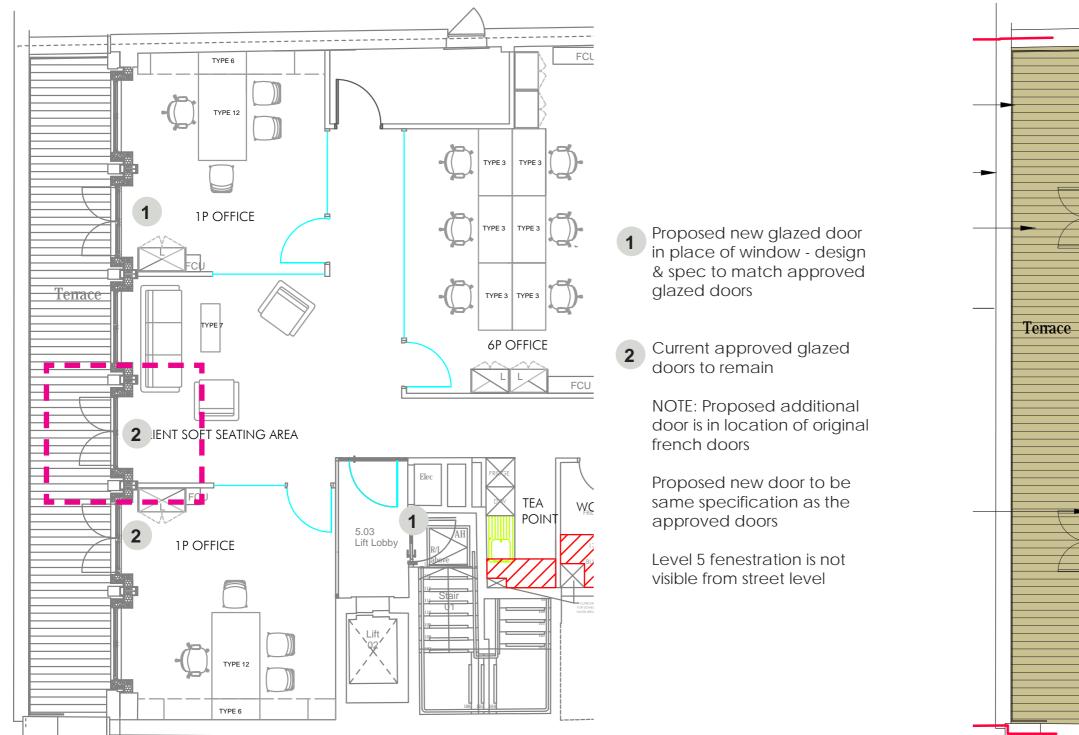

The tenant also seeks to replace a window at Level 5 on the Lincoln's Inn Fields elevation to a glazed door, matching other glazed doors at the same level already approved - to enhance access to a terrace area.

# **Level 5 Fenestration Proposal**

LEVEL 5

Plan: Current Level 5

2

2

Plan: Proposed Level 5