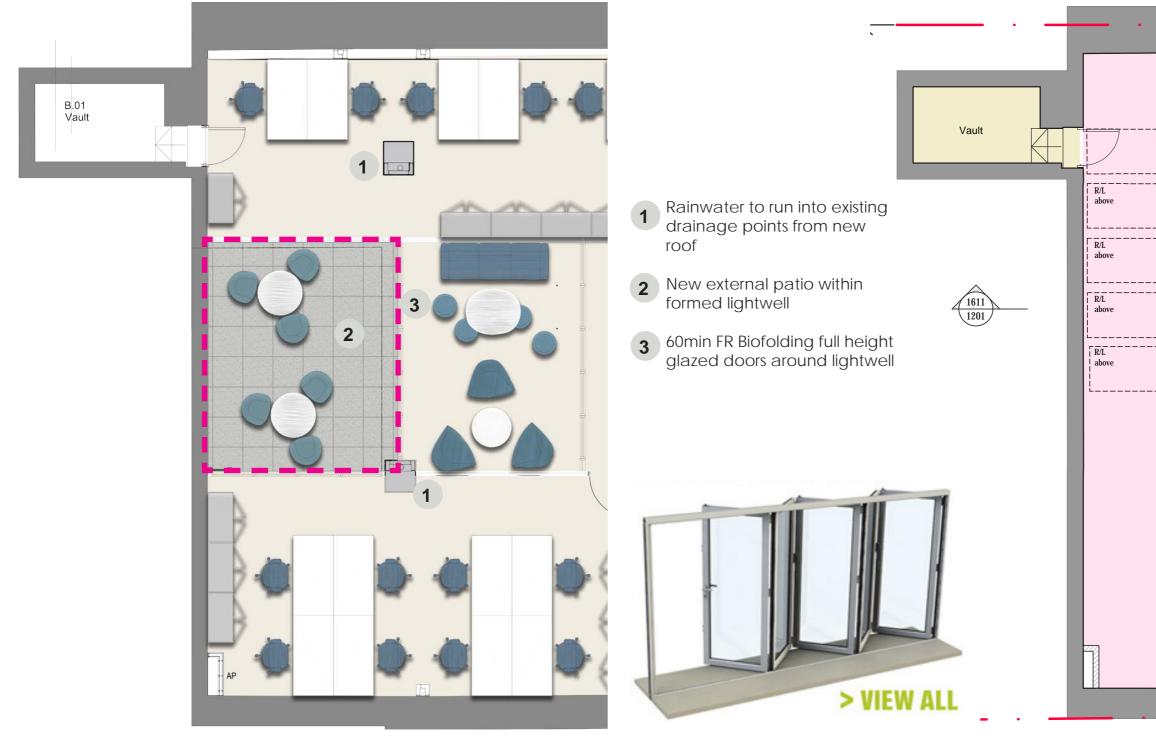

#### BASEMENT

Plan: Proposed Basement

Plan: Current Baseme

| • • • • • • • • • • • • • • • • •                                             |
|-------------------------------------------------------------------------------|
| Vent RWP                                                                      |
| RL ]<br>above                                                                 |
| Current Basement<br>Plan is office space<br>with skylights to<br>street level |
| RWP                                                                           |
|                                                                               |
| [72]                                                                          |
| RWP                                                                           |
| nt                                                                            |