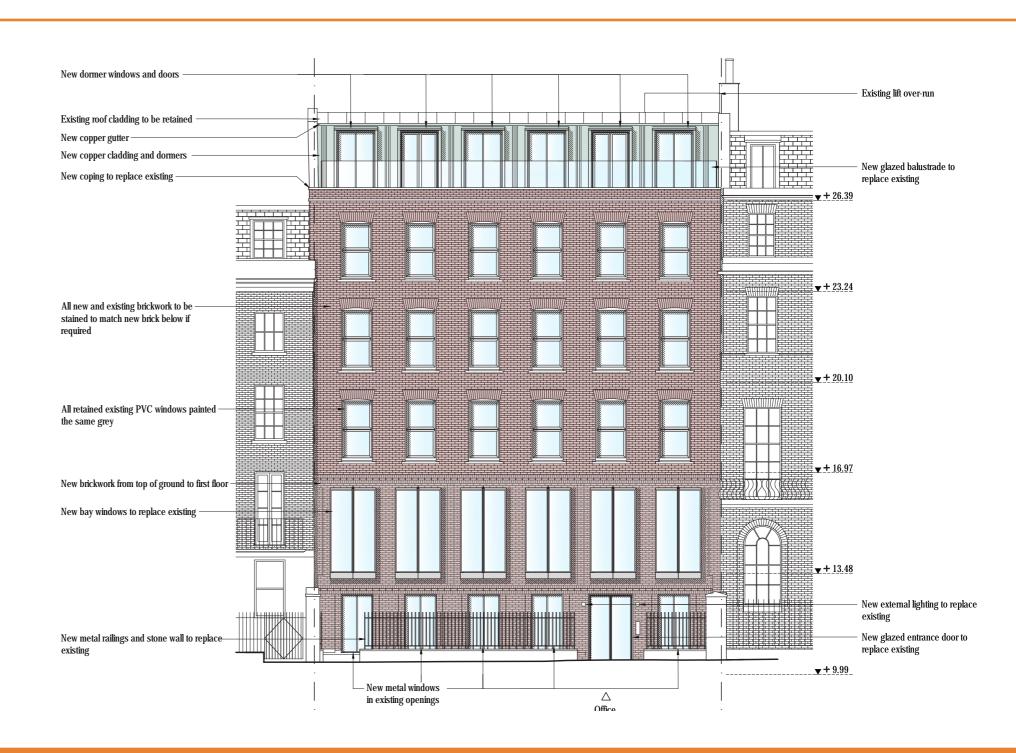

The tenant also seeks to replace a window at Level 5 on the Lincoln's Inn Fields elevation to a glazed door, matching other glazed doors at the same level already approved - to enhance access to a terrace area.

## **Lincoln's Inn Fields Elevations**