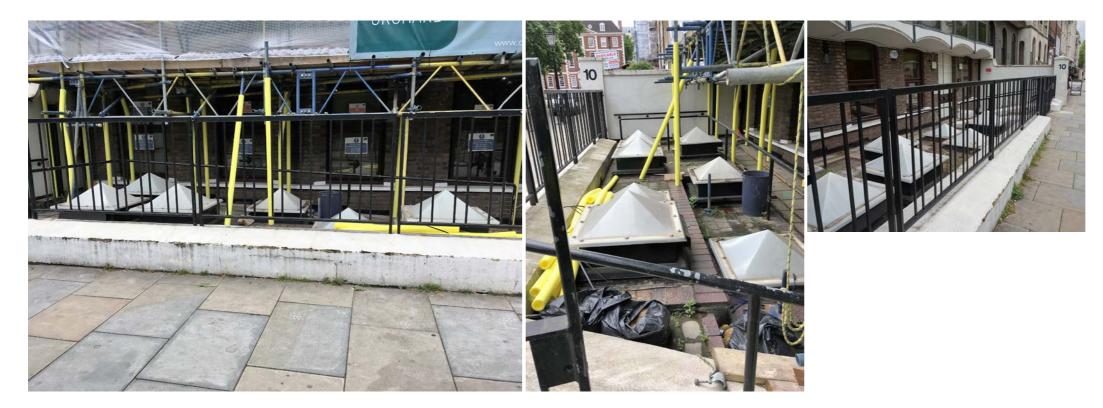

ant who has taken the lease for the whole building proposes to create a lightwell space at the front of the building, transferring basement office space into usable exterior terrace space for use by staff, and in turn increase the quality of natural light into the basement office space.

The addition of the lightwell will change the DDA access strategy to the main building entrance from a long ramp scenario to a platform lift. The lightwell design will NOT reduce the accessibility of the building from the current design.

The tenant also seeks to replace a window at Level 5 on the Lincoln's Inn Fields elevation to a glazed door, matching other glazed doors at the same level already approved - to enhance access to a terrace area.





#### Site Photos





#### **CURRENT SITE CONDITIONS**





## Site Location plan





# **Lightwell Design Proposal**





# Lightwell Design Proposal

#### BASEMENT



Plan: Proposed Basement

Plan: Current Baseme

| • • • • • • • • • • • • • • • • •                                             |
|-------------------------------------------------------------------------------|
| Vent RWP                                                                      |
| RL ]<br>above                                                                 |
| Current Basement<br>Plan is office space<br>with skylights to<br>street level |
| RWP                                                                           |
|                                                                               |
| [72]