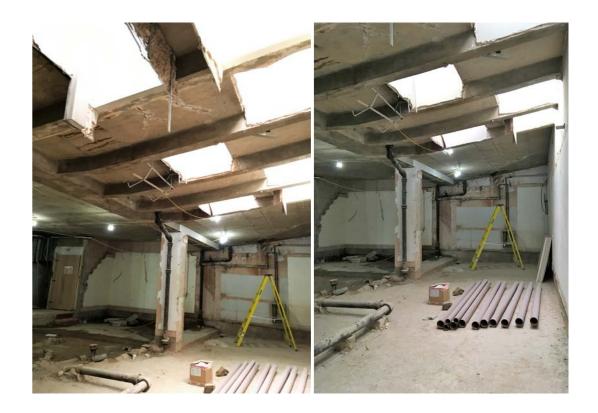

10 - 11 Lincoln's Inn Fields is currently undergoing complete internal and external refurbishment with works on site. The building is commercial offices and will remain such.

Please refer to approved Planning Application No 2016/5664/P for the current works. Planning Officer Hugh Miller.

The incoming tenant who has taken the lease for the whole building proposes to create a lightwell space at the front of the building, transferring basement office space into usable exterior terrace space for use by staff, and in turn increase the quality of natural light into the basement office space.