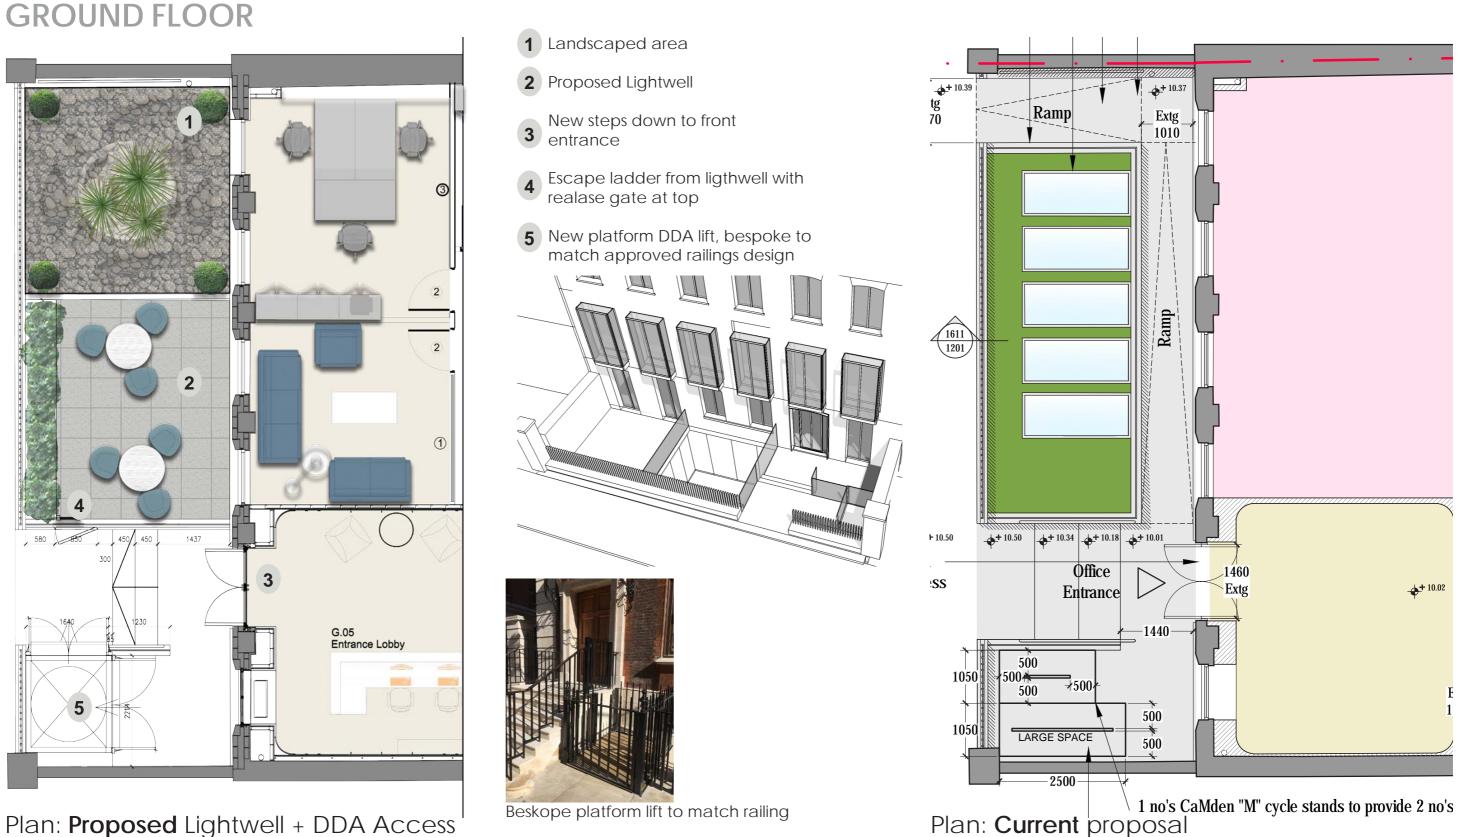

The incoming tenant who has taken the lease for the whole building proposes to create a lightwell space at the front of the building, transferring basement office space into usable exterior terrace space for use by staff, and in turn increase the quality of natural light into the basement office space.

The addition of the lightwell will change the DDA access strategy to the main building entrance from a long ramp scenario to a platform lift. The lightwell design will NOT reduce the accessibility of the building from the current design.

# **Lightwell Design Proposal**

# Lightwell Design Proposal