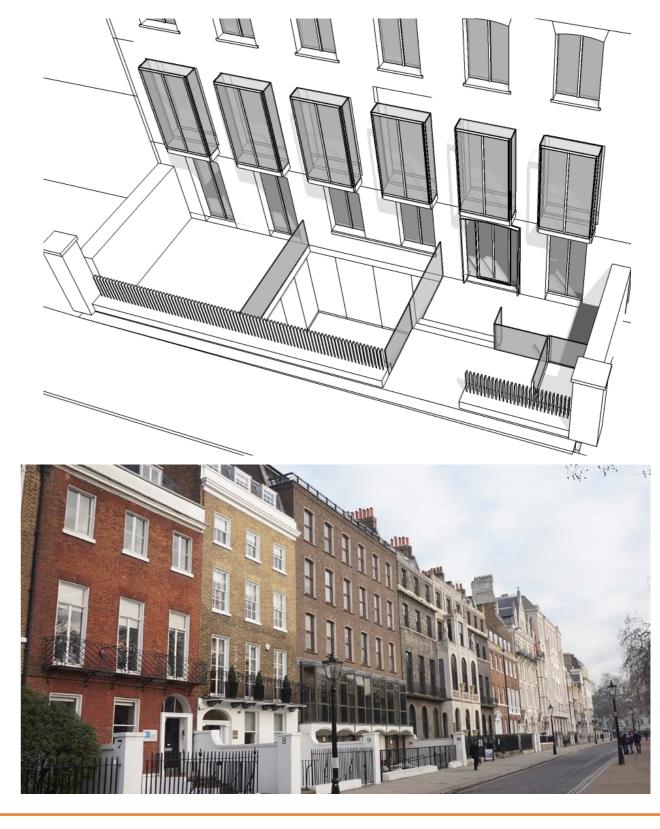

rrent works. Planning Officer Hugh Miller.

The incoming tenant who has taken the lease for the whole building proposes to create a lightwell space at the front of the building, transferring basement office space into usable exterior terrace space for use by staff, and in turn increase the quality of natural light into the basement office space.

The addition of the lightwell will change the DDA access strategy to the main building entrance from a long ramp scenario to a platform lift. The lightwell design will NOT reduce the accessibility of the building from the current design.

The tenant also seeks to replace a window at Level 5 on the Lincoln's Inn Fields elevation to a glazed door, matching other glazed doors at the same level already approved - to enhance access to a terrace area.





#### Site Photos





#### **CURRENT SITE CONDITIONS**





## Site Location plan





# **Lightwell Design Proposal**





# Lightwell Design Proposal

#### BASEMENT



Plan: Proposed Basement

Plan: Current Baseme

| • • • • • • • • • • • • • • • • •                                             |
|-------------------------------------------------------------------------------|
| Vent RWP                                                                      |
| RL ]<br>above                                                                 |
| Current Basement<br>Plan is office space<br>with skylights to<br>street level |
| RWP                                                                           |
|                                                                               |
| [72