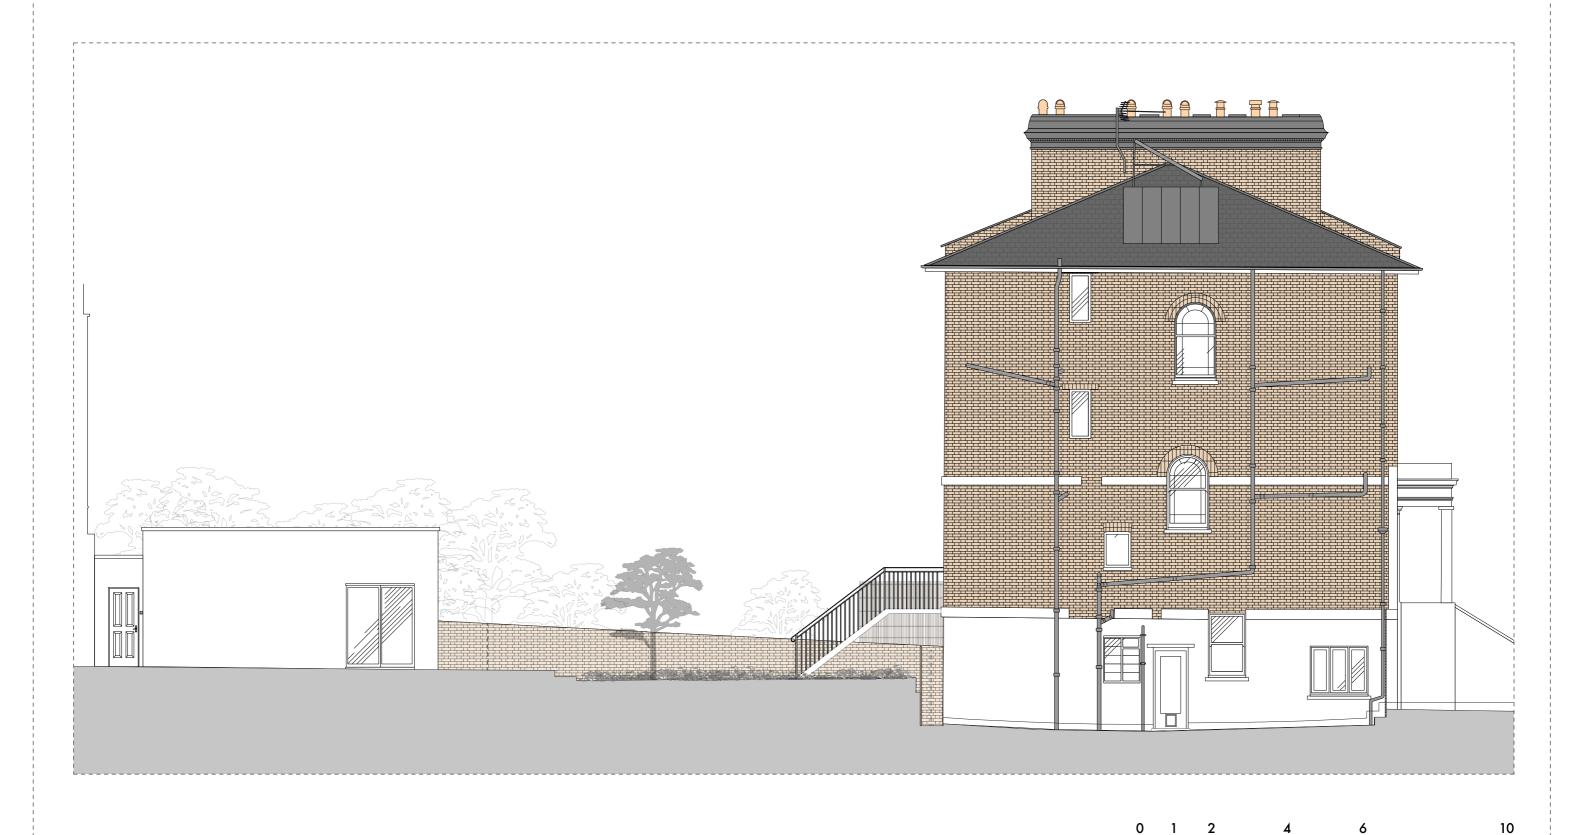

## Existing /// Garden Section

| Λ        | 0                                        |
|----------|------------------------------------------|
| 21       | Ludercover                               |
| 1/       | 11 $11$ $11$ $11$ $11$ $11$ $11$ $11$    |
| ()       | 4   V4   V1   V1   V1   V1   V1   V1   V |
| <u>_</u> | /// / / / / / / / / / / / / / / / / /    |

| Undercover Architecture The Studio, 48 Mornington Terrace Regents Park London NW1 7TX | Project | 14 Eton Road           | Sheet Title  | Existing /// Garden Section | Date & Revision | September 2017 | C | <br> |
|---------------------------------------------------------------------------------------|---------|------------------------|--------------|-----------------------------|-----------------|----------------|---|------|
| T: 020 7388 7698 E: info@undercoverarchitecture.com                                   | Client  | Robert&Frances Leeming | Sheet Number | 00/060                      | Scale           | 1:100          |   |      |