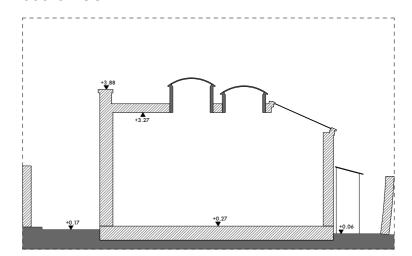

## Existing /// Garden Room Elevations&Sections

North-East Elevation

Front Elevation

Setion DD

Section CC

0 1 2 4 6 10

Metres

| Undercover Architecture The Studio, 48 Mornington Terrace Regists Park London NW1 7TX T. 020 7388 7698 | Project | 14 Eton Road           | Sheet Title  | Existing /// Garden Room Elevations&Sections | Date & Revision | September 2017 | C    |
|--------------------------------------------------------------------------------------------------------|---------|------------------------|--------------|----------------------------------------------|-----------------|----------------|------|
|                                                                                                        | Client  | Robert&Frances Leeming | Sheet Number | 00/210                                       | Scale           | 1:100          | 0@A3 |