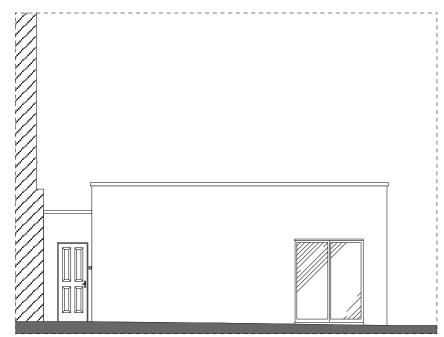

## Existing /// Garden Room Elevations&Sections

North-East Elevation

Front Elevation

Setion DD

Section CC

0 1 2 4 6 10

Metres

| Undercover Architecture The Studio, 48 Mornington Terrace Regists Park London NW1 7TX T. 020 7388 7698 | Project | 14 Eton Road           | Sheet Title  | Existing /// Garden Room Elevations&Sections | Date & Revision | September 2017 | C    |
|--------------------------------------------------------------------------------------------------------|---------|------------------------|--------------|----------------------------------------------|-----------------|----------------|------|
|                                                                                                        | Client  | Robert&Frances Leeming | Sheet Number | 00/210                                       | Scale           | 1:100          | 0@A3 |