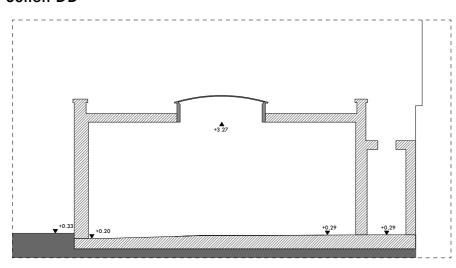

## Existing /// Garden Room Elevations&Sections

North-East Elevation

Front Elevation

Setion DD

Section CC

0 1 2 4 6 10

Metres

| Undercover Architecture The Studio, 48 Mornington Terrace Regists Park London NW1 7TX T. 020 7388 7698 | Project | 14 Eton Road           | Sheet Title  | Existing /// Garden Room Elevations&Sections | Date & Revision | September 2017 | C    |
|--------------------------------------------------------------------------------------------------------|---------|------------------------|--------------|----------------------------------------------|-----------------|----------------|------|
|                                                                                                        | Client  | Robert&Frances Leeming | Sheet Number | 00/210                                       | Scale           | 1:100          | 0@A3 |