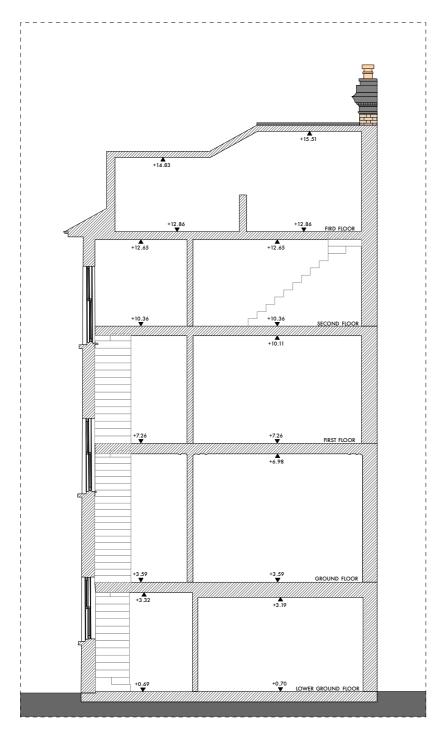

## Existing /// Sections

Section BB



## Section AA







| Undercover Architecture The Studio, 48 Mornington Terrace Regents Park London NW1 7TX T. 020 7388 7898 | Project | 14 Eton Road           | Sheet Title  | Existing /// Sections | Date & Revision | September 2017 | C    |   |
|--------------------------------------------------------------------------------------------------------|---------|------------------------|--------------|-----------------------|-----------------|----------------|------|---|
|                                                                                                        | Client  | Robert&Frances Leeming | Sheet Number | 00/250                | Scale           | 1:100          | 0@A3 | 1 |