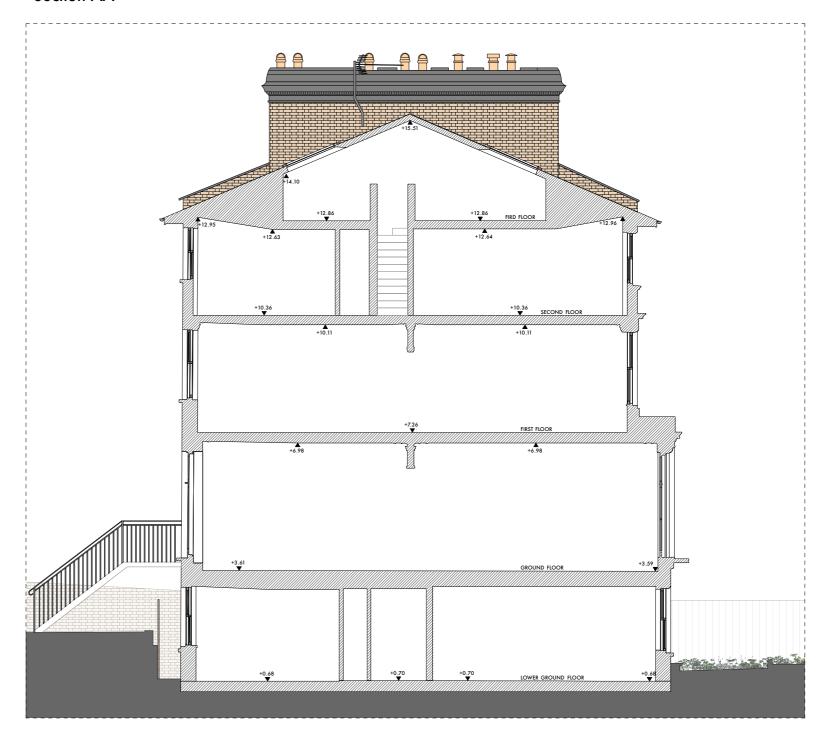

## Section AA

| Undercover Architecture The Studio, 48 Mornington Terrace Regents Park London NW1 7TX T. 020 7388 7898 | Project | 14 Eton Road           | Sheet Title  | Existing /// Sections | Date & Revision | September 2017 | C    |   |
|--------------------------------------------------------------------------------------------------------|---------|------------------------|--------------|-----------------------|-----------------|----------------|------|---|
|                                                                                                        | Client  | Robert&Frances Leeming | Sheet Number | 00/250                | Scale           | 1:100          | 0@A3 | 1 |