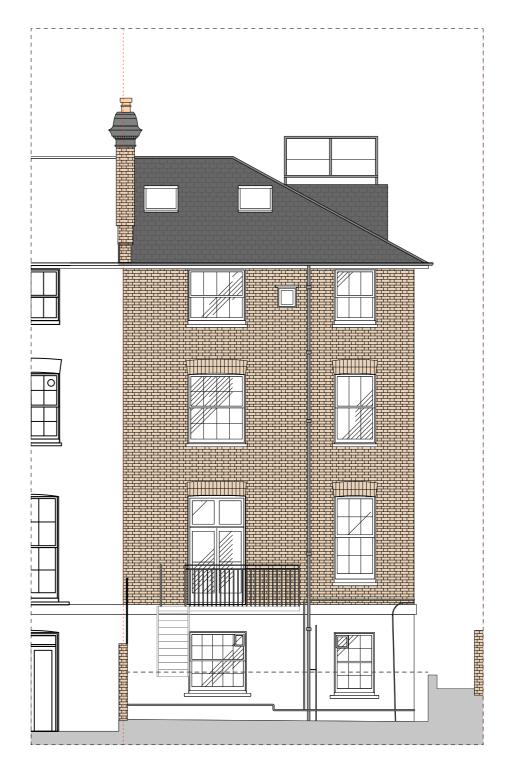

## **Rear Elevation**

| Undercover Architecture The Studio, 48 Mornington Terrace Regents Park London NW1 7TX | Project | 14 Eton Road           | Sheet Title  | Existing /// Front & Rear Elevations | Date & Revision | September 2017 | C    | <br> -<br> - |
|---------------------------------------------------------------------------------------|---------|------------------------|--------------|--------------------------------------|-----------------|----------------|------|--------------|
| T: 020 7388 7698 E: info@undercoverarchitecture.com                                   | Client  | Robert&Frances Leeming | Sheet Number | 00/200                               | <br>            | 1:100          | )@A3 | 1            |