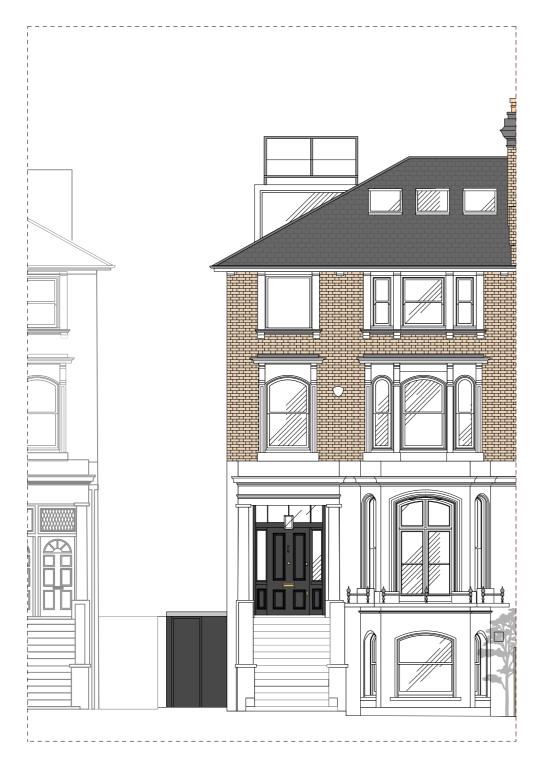

## Existing /// Front & Rear Elevations

## Front Elevation



## **Rear Elevation**







| Undercover Architecture The Studio, 48 Mornington Terrace Regents Park London NW1 7TX | Project | 14 Eton Road           | Sheet Title  | Existing /// Front & Rear Elevations | Date & Revision | September 2017 | C    | <br> -<br> - |
|---------------------------------------------------------------------------------------|---------|------------------------|--------------|--------------------------------------|-----------------|----------------|------|--------------|
| T: 020 7388 7698 E: info@undercoverarchitecture.com                                   | Client  | Robert&Frances Leeming | Sheet Number | 00/200                               | <br>            | 1:100          | )@A3 | 1            |