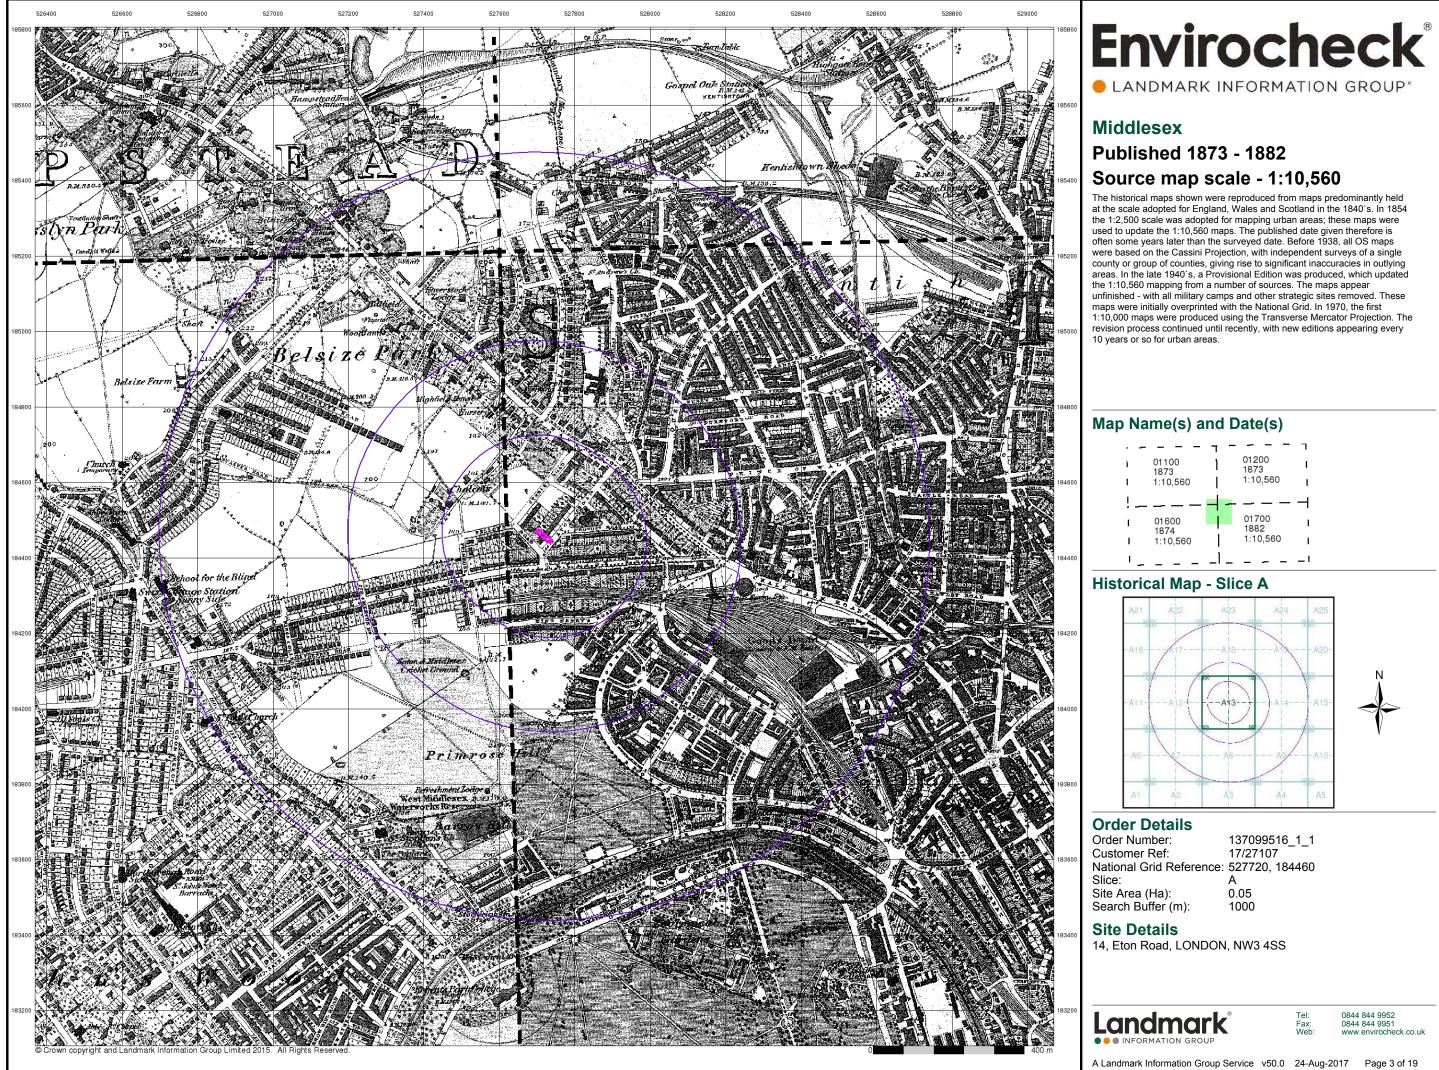

# Middlesex

# Published 1879

# Source map scale - 1:10,560

The historical maps shown were reproduced from maps predominantly held at the scale adopted for England, Wales and Scotland in the 1840's. In 1854 the 1:2,500 scale was adopted for mapping urban areas; these maps were used to update the 1:10,560 maps. The published date given therefore is often some years later than the surveyed date. Before 1938, all OS maps were based on the Cassini Projection, with independent surveys of a single county or group of counties, giving rise to significant inaccuracies in outlying areas. In the late 1940's, a Provisional Edition was produced, which updated the 1:10,560 mapping from a number of sources. The maps appear unfinished - with all military camps and other strategic sites removed. These maps were initially overprinted with the National Grid. In 1970, the first 1:10,000 maps were produced using the Transverse Mercator Projection. The revision process continued until recently, with new editions appearing every 10 years or so for urban areas.

### **Order Details**

 
 Order Number:
 137099516\_1\_1

 Customer Ref:
 17/27107

 National Grid Reference:
 527720, 184460
 Slice: Site Area (Ha): Search Buffer (m):

А 0.05 1000

### Site Details

14, Eton Road, LONDON, NW3 4SS

0844 844 9952 0844 844 9951 www.envirocheck.co.uk

Tel: Fax: Web: