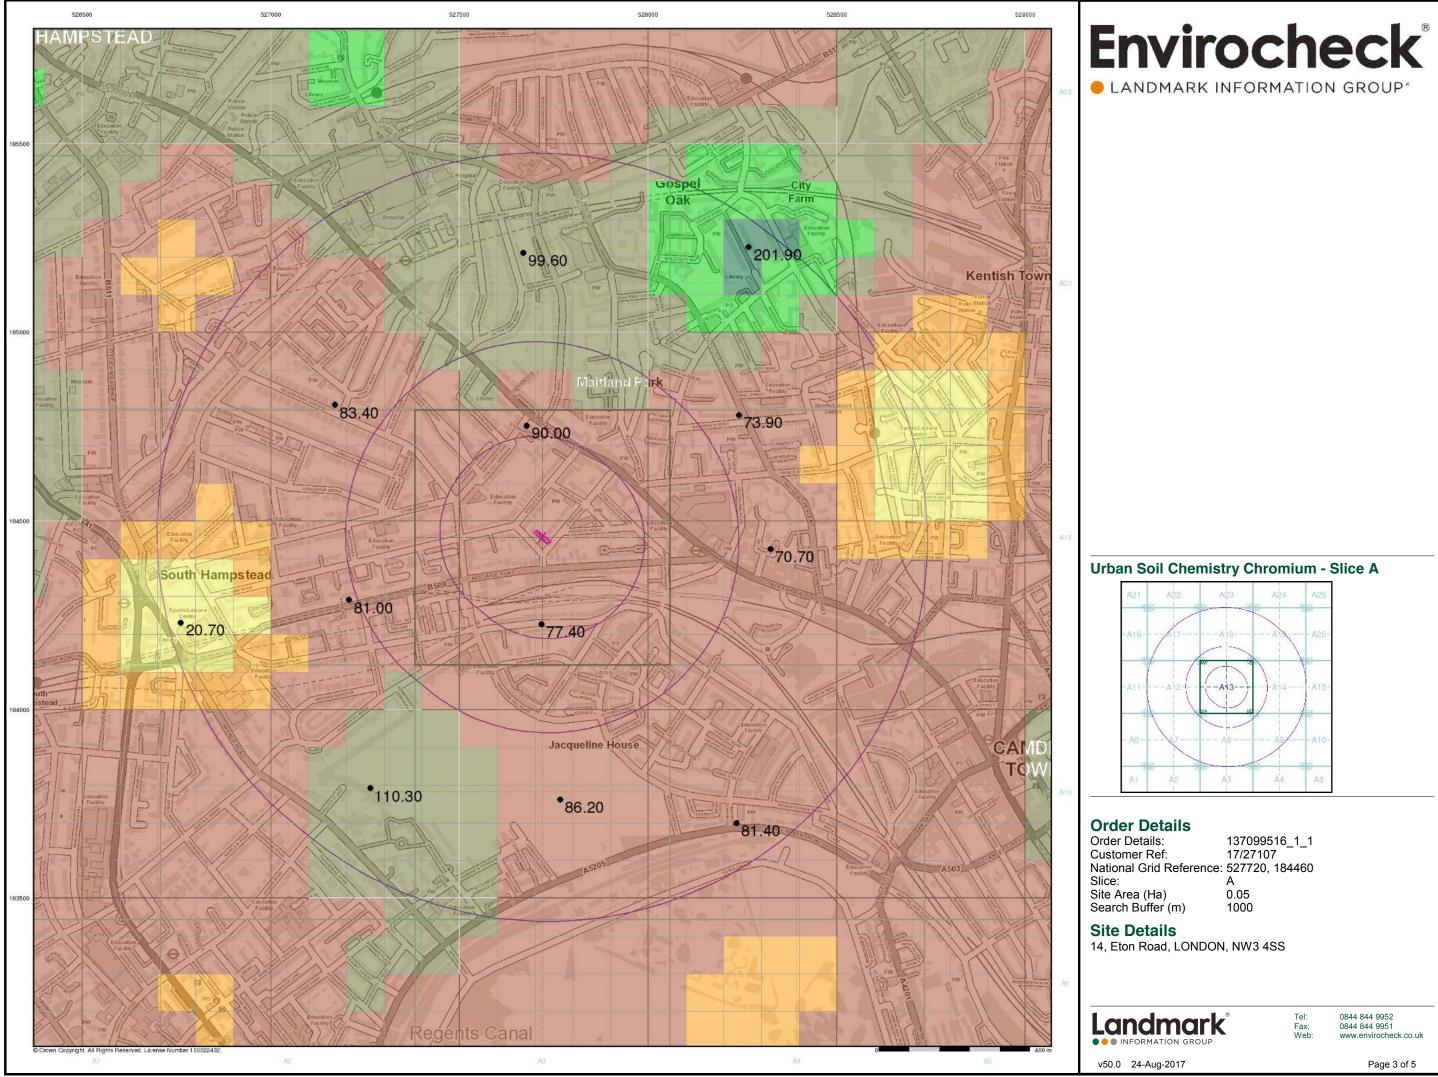

## Historical Map - Slice A

### **Order Details**

 
 Order Number:
 137099516\_1\_1

 Customer Ref:
 17/27107

 National Grid Reference:
 527720, 184460
 Slice: Site Area (Ha): Search Buffer (m):

А 0.05 1000

### Site Details

14, Eton Road, LONDON, NW3 4SS

0844 844 9952 0844 844 9951 www.envirocheck.co.uk

Tel: Fax: Web: