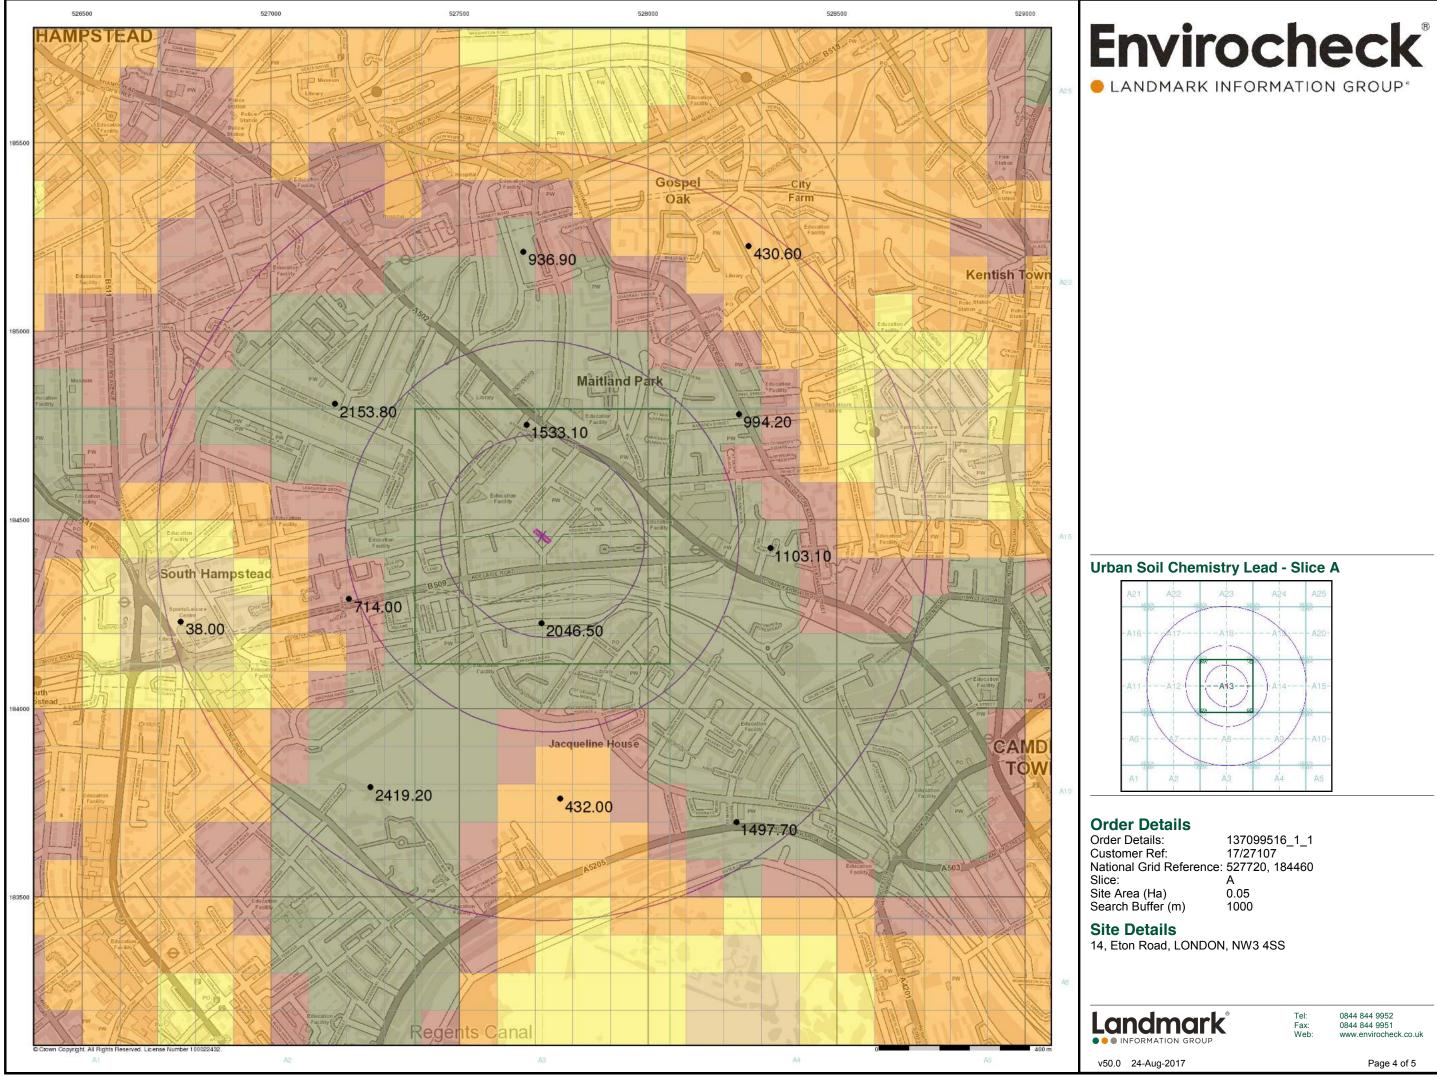

## **Russian Map - Slice A**

### **Order Details**

Order Number: Customer Ref: National Grid Reference: 527720, 184460 Slice: Site Area (Ha): Search Buffer (m):

137099516\_1\_1 17/27107 Α 0.05 1000

Tel

Fax: Web

### Site Details

14, Eton Road, LONDON, NW3 4SS

0844 844 9952 0844 844 9951

www.envirocheck.co.uk