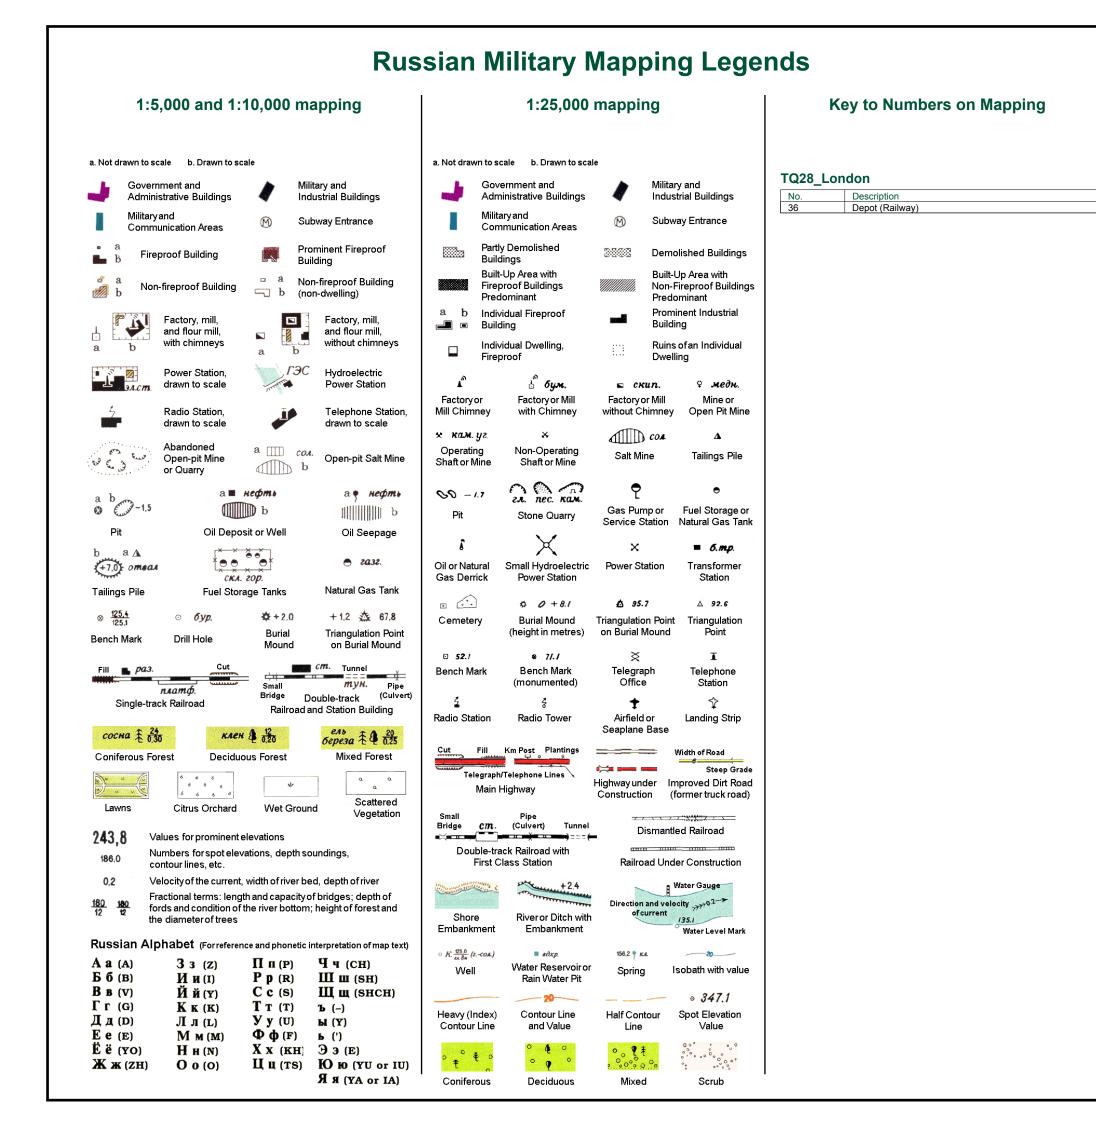

# **Historical Mapping Legends**

| Ordnance Survey County Series 1:10,560                                                                                                                                                                                                                                                                                                                                                                                                                                                                                                                                                                                                                                                                                                                                                                                                                                                                                                                                                                                                                                                                                                                                                                                                                                                                                                                                                                                                                                                                                                                                                                                                                                                                                                                                                                                                                                                                                                                                                                                                                                                                                         | Ordnance Survey Plan 1:10,000                                                                                              | 1:10,000 Raster Mapping                                                                                      |
|--------------------------------------------------------------------------------------------------------------------------------------------------------------------------------------------------------------------------------------------------------------------------------------------------------------------------------------------------------------------------------------------------------------------------------------------------------------------------------------------------------------------------------------------------------------------------------------------------------------------------------------------------------------------------------------------------------------------------------------------------------------------------------------------------------------------------------------------------------------------------------------------------------------------------------------------------------------------------------------------------------------------------------------------------------------------------------------------------------------------------------------------------------------------------------------------------------------------------------------------------------------------------------------------------------------------------------------------------------------------------------------------------------------------------------------------------------------------------------------------------------------------------------------------------------------------------------------------------------------------------------------------------------------------------------------------------------------------------------------------------------------------------------------------------------------------------------------------------------------------------------------------------------------------------------------------------------------------------------------------------------------------------------------------------------------------------------------------------------------------------------|----------------------------------------------------------------------------------------------------------------------------|--------------------------------------------------------------------------------------------------------------|
| Gravel Sand Other<br>Pit Pit Pits                                                                                                                                                                                                                                                                                                                                                                                                                                                                                                                                                                                                                                                                                                                                                                                                                                                                                                                                                                                                                                                                                                                                                                                                                                                                                                                                                                                                                                                                                                                                                                                                                                                                                                                                                                                                                                                                                                                                                                                                                                                                                              | کر کر کے کہ                                                                            | Gravel Pit Gravel Pit or slag heap                                                                           |
| Quarry Shingle Orchard                                                                                                                                                                                                                                                                                                                                                                                                                                                                                                                                                                                                                                                                                                                                                                                                                                                                                                                                                                                                                                                                                                                                                                                                                                                                                                                                                                                                                                                                                                                                                                                                                                                                                                                                                                                                                                                                                                                                                                                                                                                                                                         | Sand Pit                                                                                                                   | Rock Contraction Rock (scattered)                                                                            |
| Asian Asia                                                                                                                                                                                                                                             | Refuse or Lake, Loch                                                                                                       | ີ້ໍ້ຈັກ Boulders ິ Boulders (scattered)                                                                      |
| A DECT OF A DECT | Dunes                                                                                                                      | Shingle Mud Mud                                                                                              |
| Mixed Wood Deciduous Brushwood                                                                                                                                                                                                                                                                                                                                                                                                                                                                                                                                                                                                                                                                                                                                                                                                                                                                                                                                                                                                                                                                                                                                                                                                                                                                                                                                                                                                                                                                                                                                                                                                                                                                                                                                                                                                                                                                                                                                                                                                                                                                                                 | ネネ Coniferous ふみの Non-Coniferous Trees                                                                                     | Sand Sand Sand Pit                                                                                           |
|                                                                                                                                                                                                                                                                                                                                                                                                                                                                                                                                                                                                                                                                                                                                                                                                                                                                                                                                                                                                                                                                                                                                                                                                                                                                                                                                                                                                                                                                                                                                                                                                                                                                                                                                                                                                                                                                                                                                                                                                                                                                                                                                | ሩ ሩ Orchard በი_ Scrub \ነր Coppice                                                                                          | Top of cliff                                                                                                 |
|                                                                                                                                                                                                                                                                                                                                                                                                                                                                                                                                                                                                                                                                                                                                                                                                                                                                                                                                                                                                                                                                                                                                                                                                                                                                                                                                                                                                                                                                                                                                                                                                                                                                                                                                                                                                                                                                                                                                                                                                                                                                                                                                |                                                                                                                            | General detail Underground detail                                                                            |
| Fir Furze Rough Pasture                                                                                                                                                                                                                                                                                                                                                                                                                                                                                                                                                                                                                                                                                                                                                                                                                                                                                                                                                                                                                                                                                                                                                                                                                                                                                                                                                                                                                                                                                                                                                                                                                                                                                                                                                                                                                                                                                                                                                                                                                                                                                                        | nf I Bracken Willing Heath Grassland                                                                                       | — — — Overhead detail — Narrow gaug                                                                          |
| Arrow denotes Arrow flow of water Station                                                                                                                                                                                                                                                                                                                                                                                                                                                                                                                                                                                                                                                                                                                                                                                                                                                                                                                                                                                                                                                                                                                                                                                                                                                                                                                                                                                                                                                                                                                                                                                                                                                                                                                                                                                                                                                                                                                                                                                                                                                                                      | <u> معنا</u> د Marsh ۲۲۸۸, Reeds <u>معنا</u> د Saltings                                                                    | Multi-track Single track railway railway                                                                     |
| 🕂 Site of Antiquities 🔹 🛧 Bench Mark                                                                                                                                                                                                                                                                                                                                                                                                                                                                                                                                                                                                                                                                                                                                                                                                                                                                                                                                                                                                                                                                                                                                                                                                                                                                                                                                                                                                                                                                                                                                                                                                                                                                                                                                                                                                                                                                                                                                                                                                                                                                                           | Direction of Flow of Water<br>Building                                                                                     | County boundary<br>(England only)                                                                            |
| Pump, Guide Post, Well, Spring,<br>Signal Post Boundary Post<br>• <b>285</b> Surface Level                                                                                                                                                                                                                                                                                                                                                                                                                                                                                                                                                                                                                                                                                                                                                                                                                                                                                                                                                                                                                                                                                                                                                                                                                                                                                                                                                                                                                                                                                                                                                                                                                                                                                                                                                                                                                                                                                                                                                                                                                                     | Glasshouse                                                                                                                 | District, Unitary,<br>Metropolitan, Constituenc<br>London Borough boundary<br>boundary                       |
| Sketched Instrumental Contour                                                                                                                                                                                                                                                                                                                                                                                                                                                                                                                                                                                                                                                                                                                                                                                                                                                                                                                                                                                                                                                                                                                                                                                                                                                                                                                                                                                                                                                                                                                                                                                                                                                                                                                                                                                                                                                                                                                                                                                                                                                                                                  | Pylon<br>——□——— Electricity<br>Transmission<br>Pole Line                                                                   | Area of wooded<br>★★ Area of wooded<br>vegetation<br>Area of wooded<br>↓ ↓ ↓ ↓ ↓ ↓ ↓ ↓ ↓ ↓ ↓ ↓ ↓ ↓ ↓ ↓ ↓ ↓ ↓ |
| Main Roads Fenced Minor Roads Fenced                                                                                                                                                                                                                                                                                                                                                                                                                                                                                                                                                                                                                                                                                                                                                                                                                                                                                                                                                                                                                                                                                                                                                                                                                                                                                                                                                                                                                                                                                                                                                                                                                                                                                                                                                                                                                                                                                                                                                                                                                                                                                           |                                                                                                                            |                                                                                                              |
| Un-Fenced Un-Fenced                                                                                                                                                                                                                                                                                                                                                                                                                                                                                                                                                                                                                                                                                                                                                                                                                                                                                                                                                                                                                                                                                                                                                                                                                                                                                                                                                                                                                                                                                                                                                                                                                                                                                                                                                                                                                                                                                                                                                                                                                                                                                                            | Cutting Embankment Standard Gauge                                                                                          | ★ Coniferous Positioned   ★ trees (scattered) ♀                                                              |
| Sunken Road Raised Road                                                                                                                                                                                                                                                                                                                                                                                                                                                                                                                                                                                                                                                                                                                                                                                                                                                                                                                                                                                                                                                                                                                                                                                                                                                                                                                                                                                                                                                                                                                                                                                                                                                                                                                                                                                                                                                                                                                                                                                                                                                                                                        | Road ''' ∩''' Road Level Foot Single Track<br>Under Over Crossing Bridge                                                   | 今 今 Orchard ピ Coppice<br>今 今 Orchard のr Osiers                                                               |
| Railway River                                                                                                                                                                                                                                                                                                                                                                                                                                                                                                                                                                                                                                                                                                                                                                                                                                                                                                                                                                                                                                                                                                                                                                                                                                                                                                                                                                                                                                                                                                                                                                                                                                                                                                                                                                                                                                                                                                                                                                                                                                                                                                                  | Siding, Tramway<br>or Mineral Line                                                                                         | متلك Rough متلك Heath<br>Grassland منالك                                                                     |
| Railway over<br>Road Level Crossing                                                                                                                                                                                                                                                                                                                                                                                                                                                                                                                                                                                                                                                                                                                                                                                                                                                                                                                                                                                                                                                                                                                                                                                                                                                                                                                                                                                                                                                                                                                                                                                                                                                                                                                                                                                                                                                                                                                                                                                                                                                                                            | Geographical County                                                                                                        | م الله الله الله الله الله الله الله الل                                                                     |
| Road over Road over<br>River or Canal Stream                                                                                                                                                                                                                                                                                                                                                                                                                                                                                                                                                                                                                                                                                                                                                                                                                                                                                                                                                                                                                                                                                                                                                                                                                                                                                                                                                                                                                                                                                                                                                                                                                                                                                                                                                                                                                                                                                                                                                                                                                                                                                   | Administrative County, County Borough<br>or County of City<br>Municipal Borough, Urban or Rural District,                  | Water feature Flow arrows                                                                                    |
| Road over<br>Stream                                                                                                                                                                                                                                                                                                                                                                                                                                                                                                                                                                                                                                                                                                                                                                                                                                                                                                                                                                                                                                                                                                                                                                                                                                                                                                                                                                                                                                                                                                                                                                                                                                                                                                                                                                                                                                                                                                                                                                                                                                                                                                            | Burgh or District Council<br>Borough, Burgh or County Constituency<br>Shown only when not coincident with other boundaries | MHW(S) Mean high MLW(S) Mean low water (springs) Mean low water (springs)                                    |
| ————— County Boundary (Geographical)                                                                                                                                                                                                                                                                                                                                                                                                                                                                                                                                                                                                                                                                                                                                                                                                                                                                                                                                                                                                                                                                                                                                                                                                                                                                                                                                                                                                                                                                                                                                                                                                                                                                                                                                                                                                                                                                                                                                                                                                                                                                                           | Civil Parish<br>Shown alternately when coincidence of boundaries occurs                                                    | Telephone line<br>(where shown)                                                                              |
| - · - · - · County & Civil Parish Boundary<br>+ · + · + · + Administrative County & Civil Parish Boundary                                                                                                                                                                                                                                                                                                                                                                                                                                                                                                                                                                                                                                                                                                                                                                                                                                                                                                                                                                                                                                                                                                                                                                                                                                                                                                                                                                                                                                                                                                                                                                                                                                                                                                                                                                                                                                                                                                                                                                                                                      | BP, BS Boundary Post or Stone Pol Sta Police Station                                                                       | (with poles)<br>← Bench mark Triangulatio<br>BM 123.45 m (where shown) △ station                             |
| Co. Boro. Bdy.                                                                                                                                                                                                                                                                                                                                                                                                                                                                                                                                                                                                                                                                                                                                                                                                                                                                                                                                                                                                                                                                                                                                                                                                                                                                                                                                                                                                                                                                                                                                                                                                                                                                                                                                                                                                                                                                                                                                                                                                                                                                                                                 | Ch Church PO Post Office<br>CH Club House PC Public Convenience<br>F E Sta Fire Engine Station PH Public House             | Point feature Pylon, flare                                                                                   |
| Co. Boro. Bdy.<br>County Burgh Boundary (Scotland)                                                                                                                                                                                                                                                                                                                                                                                                                                                                                                                                                                                                                                                                                                                                                                                                                                                                                                                                                                                                                                                                                                                                                                                                                                                                                                                                                                                                                                                                                                                                                                                                                                                                                                                                                                                                                                                                                                                                                                                                                                                                             | FB Foot Bridge SB Signal Box<br>Fn Fountain Spr Spring                                                                     | or Mile Stone)                                                                                               |
| co: Burgh Bay.                                                                                                                                                                                                                                                                                                                                                                                                                                                                                                                                                                                                                                                                                                                                                                                                                                                                                                                                                                                                                                                                                                                                                                                                                                                                                                                                                                                                                                                                                                                                                                                                                                                                                                                                                                                                                                                                                                                                                                                                                                                                                                                 | GP Guide Post TCB Telephone Call Box                                                                                       | ·↓· Site of (antiquity) Glasshouse                                                                           |
| x                                                                                                                                                                                                                                                                                                                                                                                                                                                                                                                                                                                                                                                                                                                                                                                                                                                                                                                                                                                                                                                                                                                                                                                                                                                                                                                                                                                                                                                                                                                                                                                                                                                                                                                                                                                                                                                                                                                                                                                                                                                                                                                              | MP Mile Post TCP Telephone Call Post<br>MS Mile Stone W Well                                                               | General Building                                                                                             |

### arrows low (springs) icity nission line oles) gulation