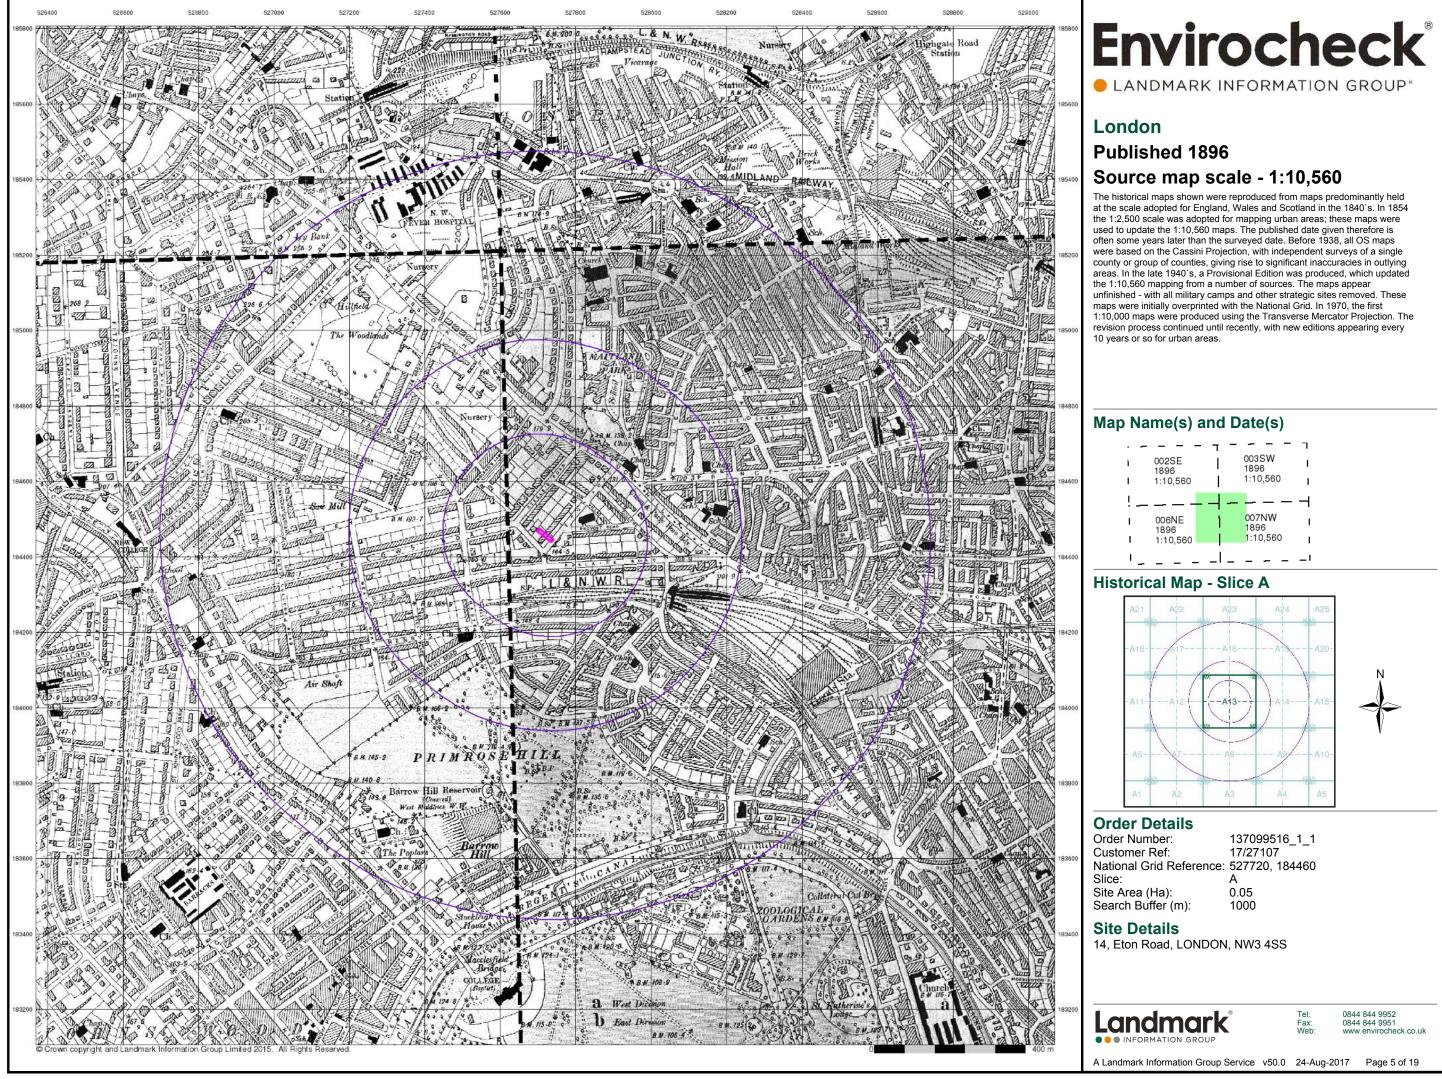

# Source map scale - 1:10,560

The historical maps shown were reproduced from maps predominantly held at the scale adopted for England, Wales and Scotland in the 1840's. In 1854 the 1:2,500 scale was adopted for mapping urban areas; these maps were used to update the 1:10,560 maps. The published date given therefore is often some years later than the surveyed date. Before 1938, all OS maps were based on the Cassini Projection, with independent surveys of a single county or group of counties, giving rise to significant inaccuracies in outlying areas. In the late 1940's, a Provisional Edition was produced, which updated the 1:10,560 mapping from a number of sources. The maps appear unfinished - with all military camps and other strategic sites removed. These maps were initially overprinted with the National Grid. In 1970, the first 1:10,000 maps were produced using the Transverse Mercator Projection. The revision process continued until recently, with new editions appearing every 10 years or so for urban areas.

### **Order Details**

 
 Order Number:
 137099516\_1\_1

 Customer Ref:
 17/27107

 National Grid Reference:
 527720, 184460
 Slice: Site Area (Ha): Search Buffer (m):

А 0.05 1000

### Site Details

14, Eton Road, LONDON, NW3 4SS

0844 844 9952 0844 844 9951 www.envirocheck.co.uk

Tel: Fax: Web: