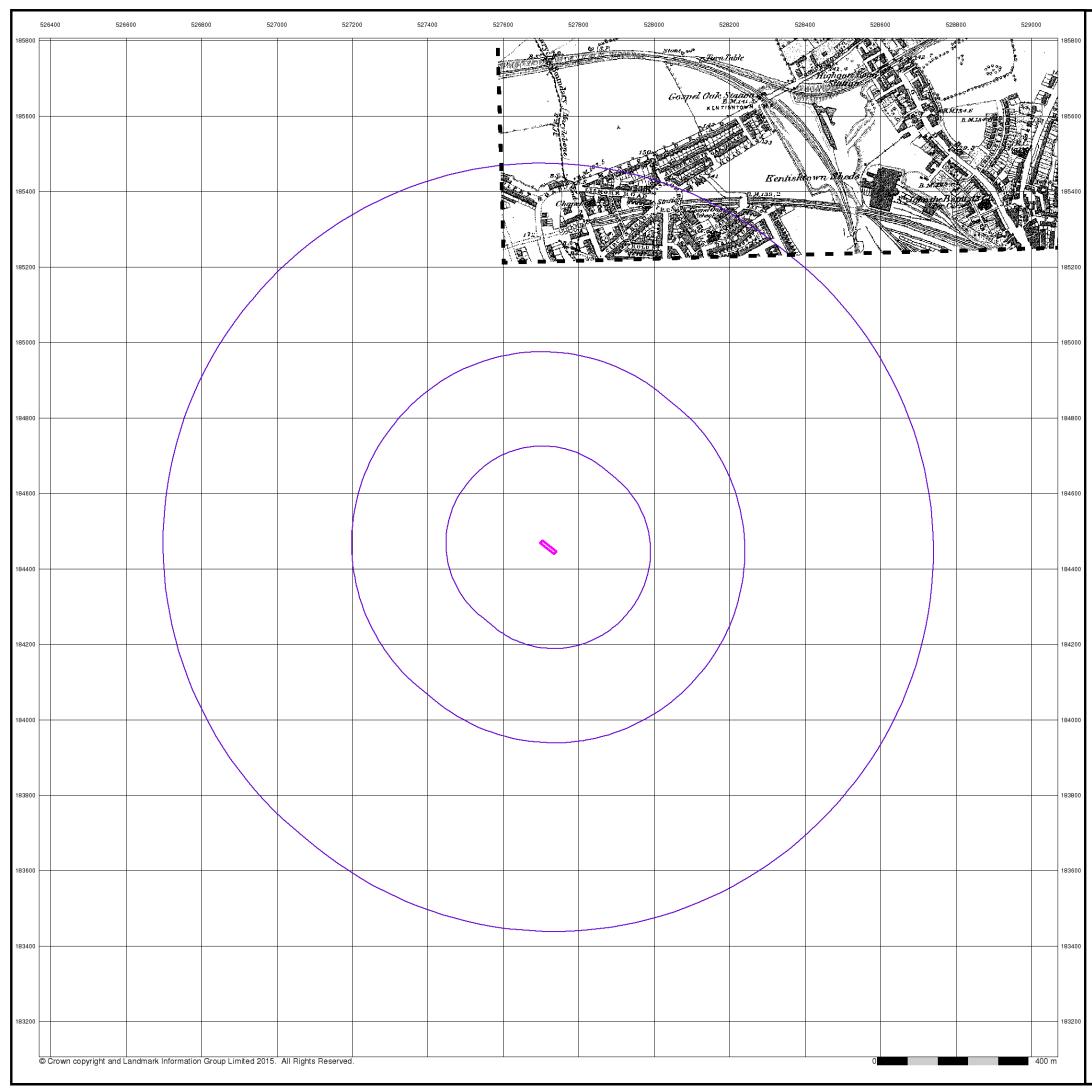

## Historical Map - Slice A

### **Order Details**

 
 Order Number:
 137099516\_1\_1

 Customer Ref:
 17/27107

 National Grid Reference:
 527720, 184460
 Slice: Site Area (Ha): Search Buffer (m):

А 0.05 1000

### Site Details

14, Eton Road, LONDON, NW3 4SS

0844 844 9952 0844 844 9951 www.envirocheck.co.uk

Tel: Fax: Web: