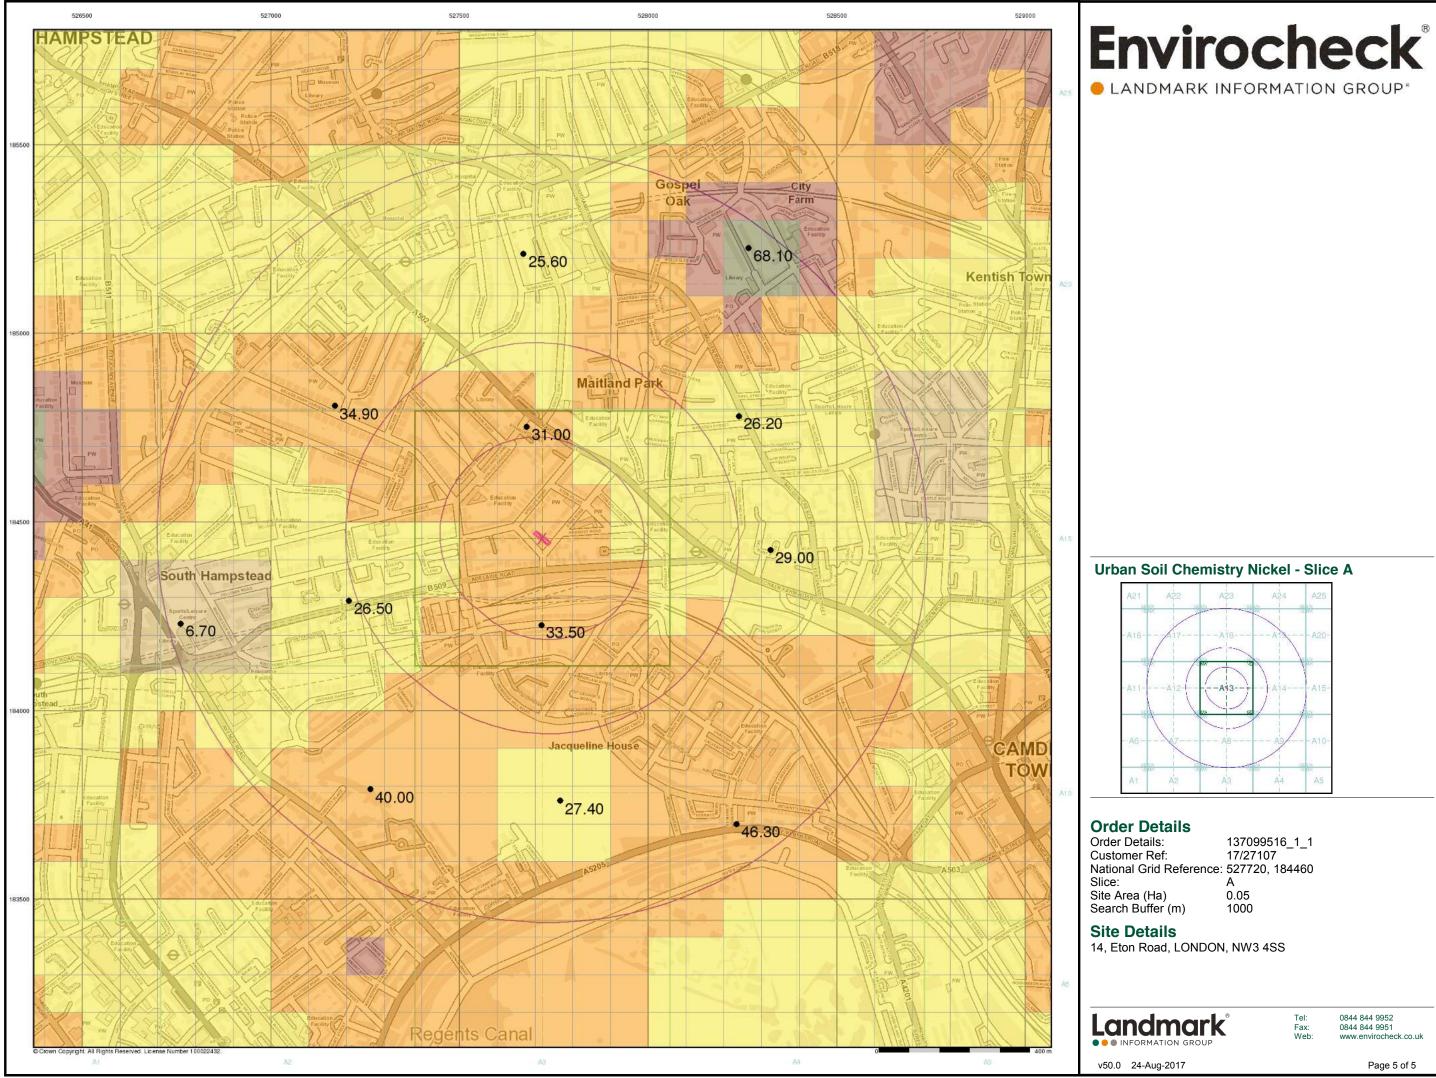

## Historical Map - Slice A

## **Order Details**

Order Number: Customer Ref: National Grid Reference: 527720, 184460 Slice: Site Area (Ha): Search Buffer (m):

137099516\_1\_1 17/27107 Α 0.05 1000

### Site Details

14, Eton Road, LONDON, NW3 4SS

Tel: Fax: Web:

0844 844 9952 0844 844 9951 www.envirocheck.co.uk