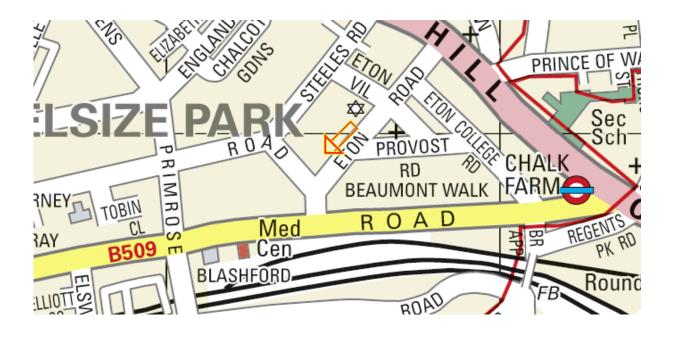

#### 3.1 Site Location

14 Eton Road is a residential property, located on the north-western side of Eton Road, Belsize Park at approximate postcode NW3 4SS. The residential dwelling has four levels of accommodation; lower ground, ground, first and second floor. The residential property also comprises a one storey garden room within the properties rear garden.

The site covers an approximate area of 0.05 Hectares with the general area being under the authority of the London Borough of Camden.

The site location map is presented in Appendix A of this report.

## Appendix A

Site location plan

Ordnance Survey 2014

14 Eton Road, London, NW3 4SS.