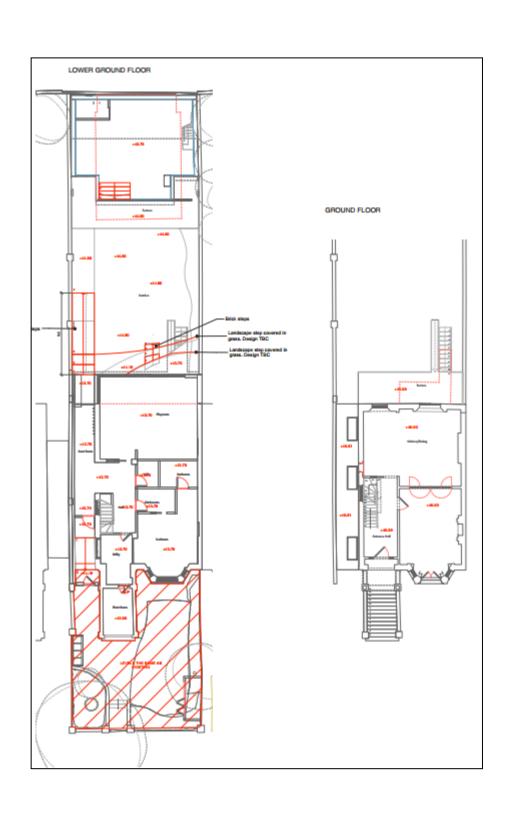

#### 3.4 Details of intended future uses of the site

At the time of reporting of August 2017, the proposed includes the renovation of the four-storey house, including the re-laying of the lower ground floor with a new build up, extensions to the side, front and rear and to demolish and rebuild the separate garden room so that it is approximately 700m lower than the existing with a final FFL changing from +45.29mSD to +43.75mSD.

The proposed development plan has been provided in Figure 2.

| Site Analytical Services Ltd. |                          |        |            | REF: 17 | /27107 |
|-------------------------------|--------------------------|--------|------------|---------|--------|
| LOCATION:                     | 14 Eton Road, London, NV | V3 4SS |            | FIG:    | 2      |
| TITLE:                        | Proposed Plan            | DATE:  | Sept' 2017 | SCALE:  | NTS    |