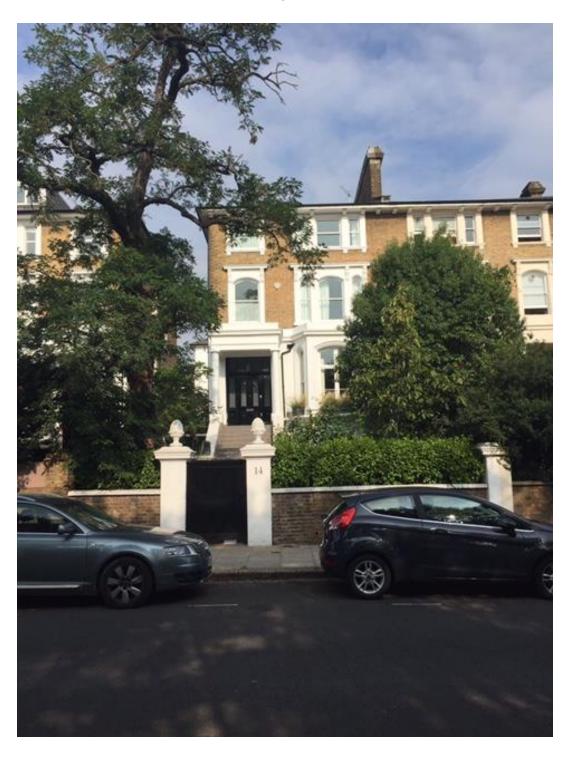

#### 3.1 Site Location

14 Eton Road is a residential property, located on the north-western side of Eton Road, Belsize Park at approximate postcode NW3 4SS. The residential dwelling has four levels of accommodation; lower ground, ground, first and second floor. The residential property also comprises a one storey garden room within the properties rear garden.

### 3.2 Current use of the site and surrounding land uses

The site is currently a residential dwelling. The site is located on the north-western side of Eton Road with residential properties to the north-east and west and a roadway to the south and east.

#### 3.3 Site Walkover

The site was attended on 29<sup>th</sup> August 2017 for the purposes of conducting the site walkover. The site photographs have been included within Appendix B.

Ref: 17/27107 September 2017