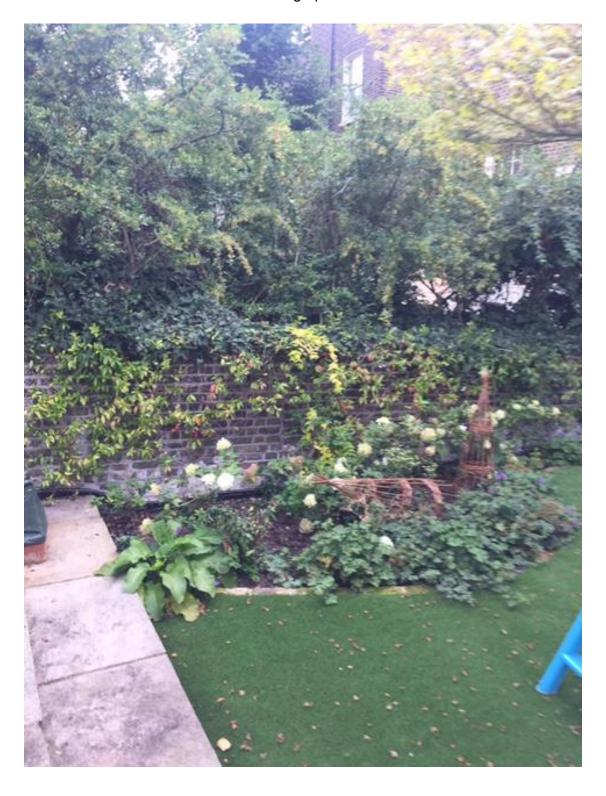

#### 3.3 Site Walkover

The site was attended on 29<sup>th</sup> August 2017 for the purposes of conducting the site walkover. The site photographs have been included within Appendix B.

Ref: 17/27107 September 2017

#### Site covering

The front and rear gardens of the property are predominately soft landscaped (front - grass lawn / rear - AstroTurf).

A hard landscaped path leads to front door the rear garden.

A hard landscaped area is evident around the footprint of the garden room

### On site Vegetation

Various shrubs, and potted plants surrounding the perimeter of the site.

4 small sized tress are apparent in the properties front and rear garden.

#### Site topography

The rear garden is raised by 3 feet.

A raised area is also evident at the front footprint of the garden room.