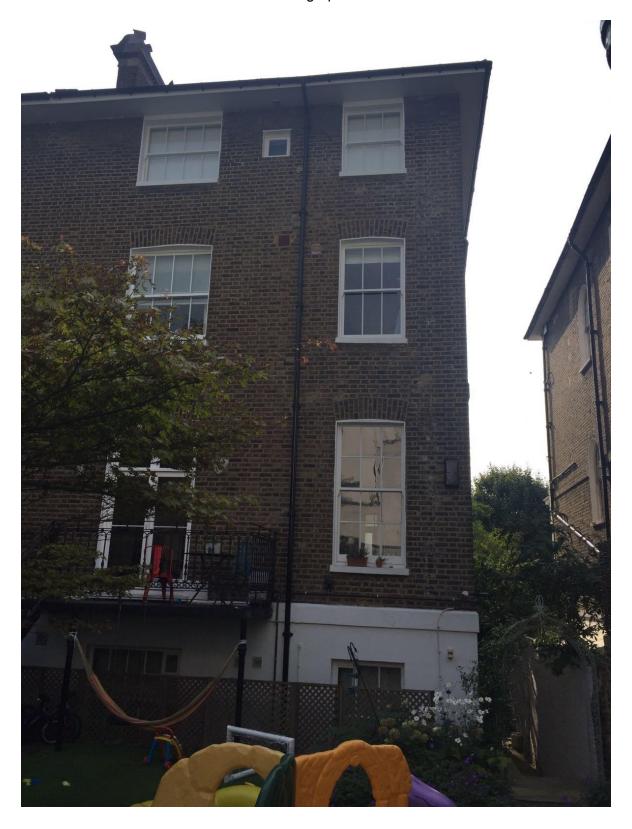

#### 3.3 Site Walkover

The site was attended on 29<sup>th</sup> August 2017 for the purposes of conducting the site walkover. The site photographs have been included within Appendix B.

Ref: 17/27107 September 2017

#### Current use of the site

Semi-detached four storey residential property, with a single storey garden room in the rear garden.

#### Structures or past structures

Brick built four storey property with a hip roof, with a single storey flat roofed garden room in the rear garden.