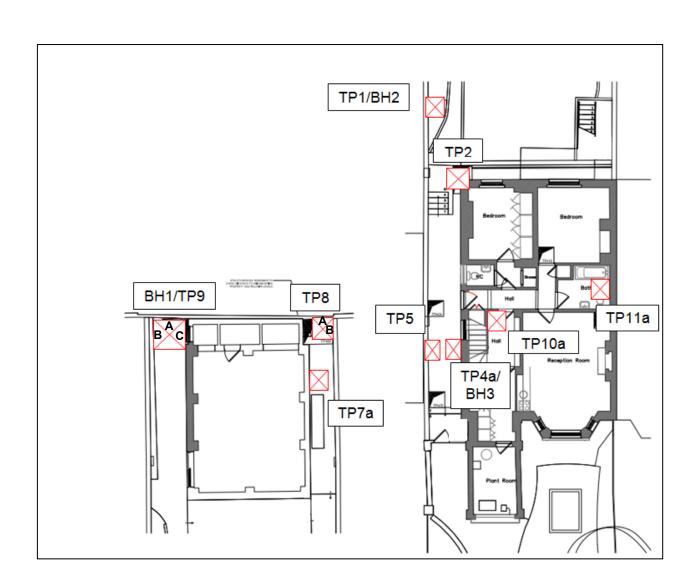

A current site plan is presented as Figure 1 in this report.

| Site Analytical Services Ltd. |                          |        |            | REF: 17 | /27107 |
|-------------------------------|--------------------------|--------|------------|---------|--------|
| LOCATION:                     | 14 Eton Road, London, NV | V3 4SS |            | FIG:    | 1      |
| TITLE:                        | Site Sketch Plan         | DATE:  | Sept' 2017 | SCALE:  | NTS    |