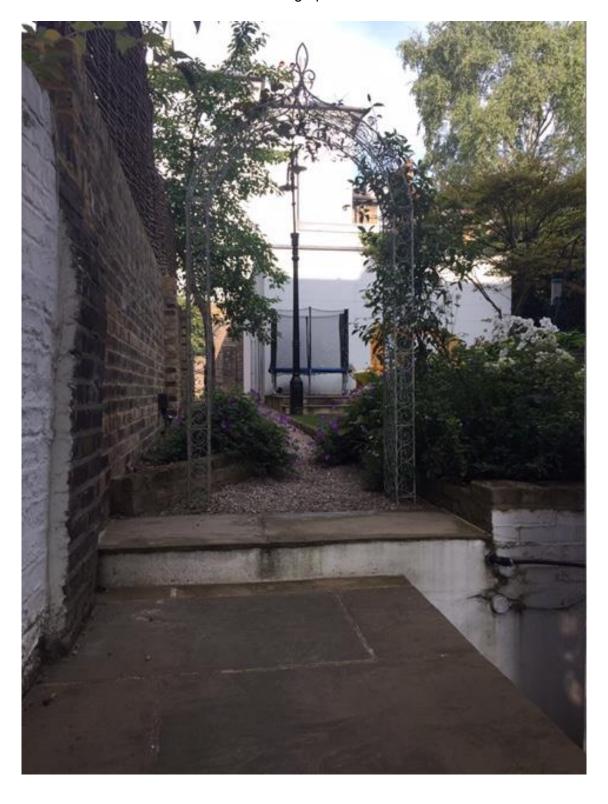

#### 3.3 Site Walkover

The site was attended on 29<sup>th</sup> August 2017 for the purposes of conducting the site walkover. The site photographs have been included within Appendix B.

Ref: 17/27107 September 2017

#### Site covering

The front and rear gardens of the property are predominately soft landscaped (front - grass lawn / rear - AstroTurf).

A hard landscaped path leads to front door the rear garden.

A hard landscaped area is evident around the footprint of the garden room