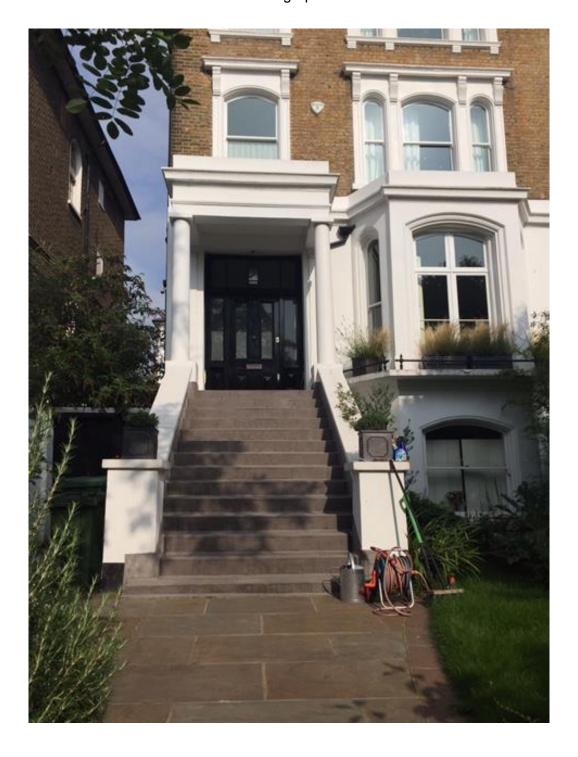

#### 3.3 Site Walkover

The site was attended on 29<sup>th</sup> August 2017 for the purposes of conducting the site walkover. The site photographs have been included within Appendix B.

Ref: 17/27107 September 2017

#### Current use of the site

Semi-detached four storey residential property, with a single storey garden room in the rear garden.

#### Structures or past structures

Brick built four storey property with a hip roof, with a single storey flat roofed garden room in the rear garden.