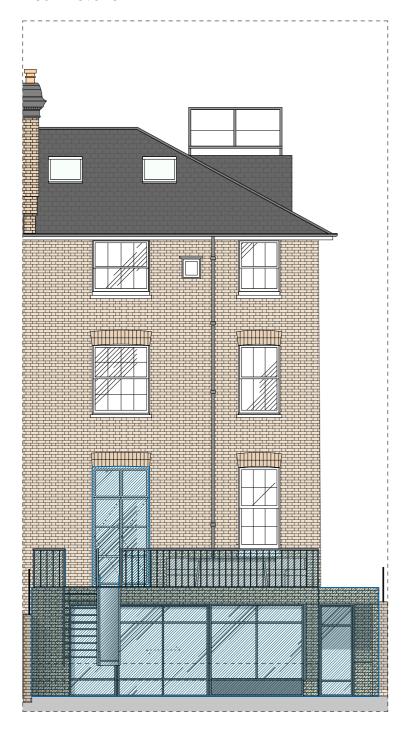

## Demolition/Construction /// House Elevations

## **Rear Elevation**



## Side Elevation









| Undercover Architecture Studio, 48 Mornington Terrace Regents Park London NW1 7TX T: 020 7388 7698 | Project | 14 Eton Road           | Sheet Title  | Demolition/Construction /// House Elevations | Date & Revision | September 2017 | C    |
|----------------------------------------------------------------------------------------------------|---------|------------------------|--------------|----------------------------------------------|-----------------|----------------|------|
|                                                                                                    | Client  | Robert&Frances Leeming | Sheet Number | 01/200                                       | Scale           | 1:10           | O@A3 |

This drawing is the copyright of Undercover