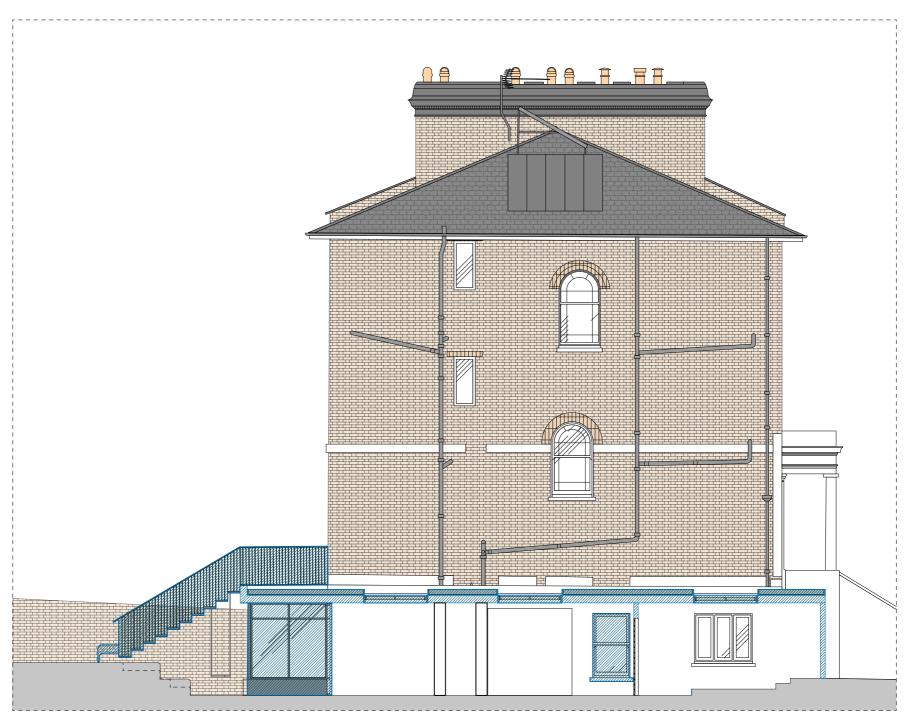

## Side Elevation

| Undercover Architecture Studio, 48 Mornington Terrace Regents Park London NW1 7TX T: 020 7388 7698 | Project | 14 Eton Road           | Sheet Title  | Demolition/Construction /// House Elevations | Date & Revision | September 2017 | C    |
|----------------------------------------------------------------------------------------------------|---------|------------------------|--------------|----------------------------------------------|-----------------|----------------|------|
|                                                                                                    | Client  | Robert&Frances Leeming | Sheet Number | 01/200                                       | Scale           | 1:10           | O@A3 |