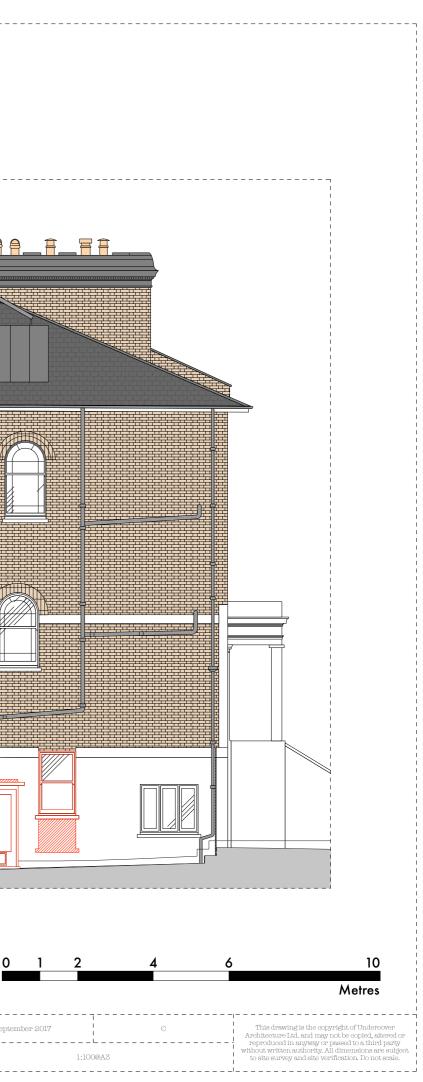

## **Rear Elevation** Side Elevation Ŧ F

Demolition/Construction /// House Elevations

| I I |        |
|-----|--------|
| ii  |        |
|     | 01/200 |
|     |        |
|     |        |

etion /// House H

Date & Revision