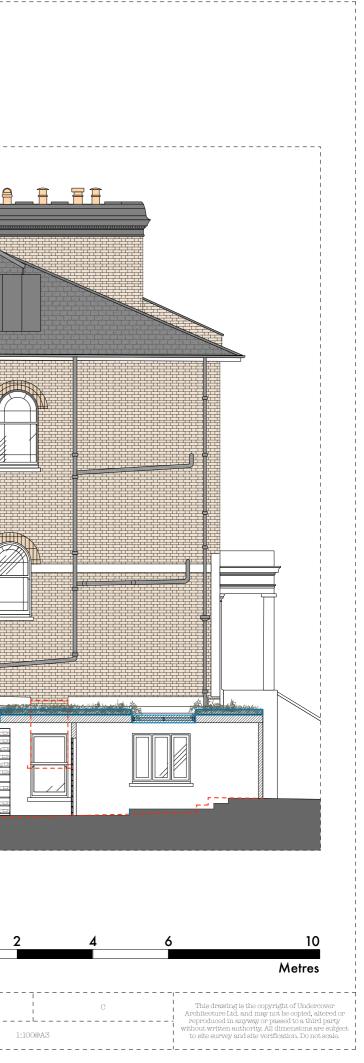

| Proposed   | /// Garde                                                                                      | n Secti                                 | on           | <br>                                                         |                            |               |
|------------|------------------------------------------------------------------------------------------------|-----------------------------------------|--------------|--------------------------------------------------------------|----------------------------|---------------|
|            |                                                                                                |                                         |              |                                                              |                            |               |
|            |                                                                                                |                                         |              | Landscape steps covered in<br>grass<br>Steps to upper garden |                            | 0 1           |
| Audercover | Undercover Architecture<br>The Studio, 48 Mornington Terrace<br>Regents Park<br>London NW1 7TX | г – – – – – – – – – – – – – – – – – – – | 14 Eton Road | <br>Proposed /// Garden Section                              | <br> <br>  Date & Revision | September 201 |