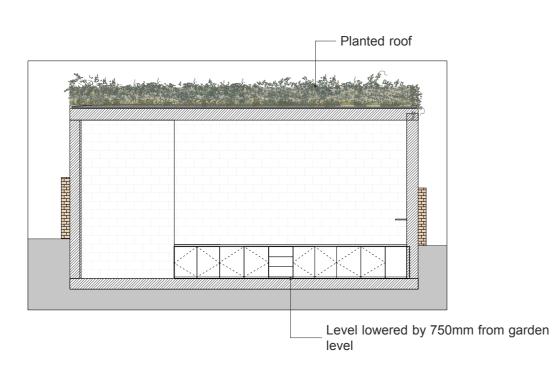

## Proposed /// Garden Room Sections

Section AA

| Undercover |
|------------|
|------------|

\_ \_ \_ \_ \_ \_ \_ \_ \_ \_ \_ \_ \_ \_ \_

| Undercover Architesture<br>The Studio, 48 Morrington Terrace<br>Regense Park<br>London NW1 7TX<br>T: 020 7388 7698<br>E: Info@undercoverarchitecture.com | <br> <br>  Project | 14 Eton Road           |                   | Proposed /// Garden Room Sections | Date & Revision | September 2017 |
|----------------------------------------------------------------------------------------------------------------------------------------------------------|--------------------|------------------------|-------------------|-----------------------------------|-----------------|----------------|
|                                                                                                                                                          | I Client           | Robert&Frances Leeming | I<br>Sheet Number | 05/210                            | I<br>I Scale    |                |