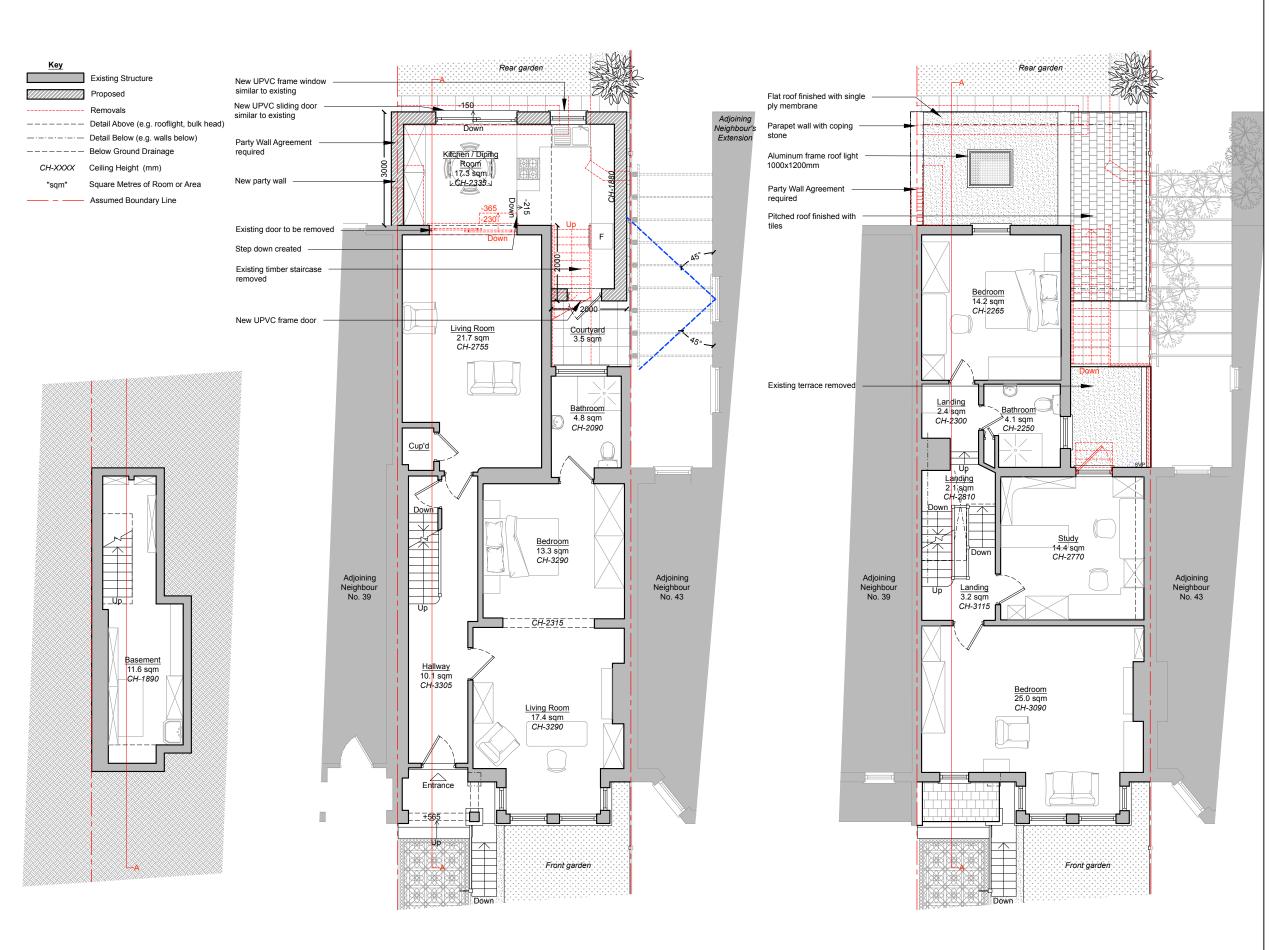

Ground Floor Plan

As Proposed - Scale 1:100

Cellar Floor Plan

As Proposed - Scale 1:100

<u>First Floor Plan</u> As Proposed - Scale 1:100 NOTES

© COPYRIGHT - DETAILED PLANNING LTD

all dimension should be checked on site prior to works commencing. Variations in squareness, depth of plaster etc, must be checked for. Where new walls are shown as aligned with existing walls, physical removal of brickwork and / or plaster to establish the actual position of the wall being attached to must be checked.

## DETAILED PLANNING

UNIT6, ST ALBANS HOUSE ST ALBANS LANE GOLDERS GREEN LONDON NW11 7QE

T 0208 1500 494 E INFO@DETAILED-PLANNING.CO.UK WWW.DETAILED-PLANNING.CO.UK

CLIENT

Mr Mike Jennings

SITE

41 Gondar Gardens, West Hampstead NW6 1EP

DRAWING TITLE

Proposed Cellar, Ground and First Floor Plans

DRAWINGS STATUS

Planning

| SCALE      | DATE      | DRAWN | CHECKED  |
|------------|-----------|-------|----------|
| 1:100 @ A3 | Oct. 2017 | E.C.  | P.C.     |
| DRAWING    | NO.       |       | REVISION |