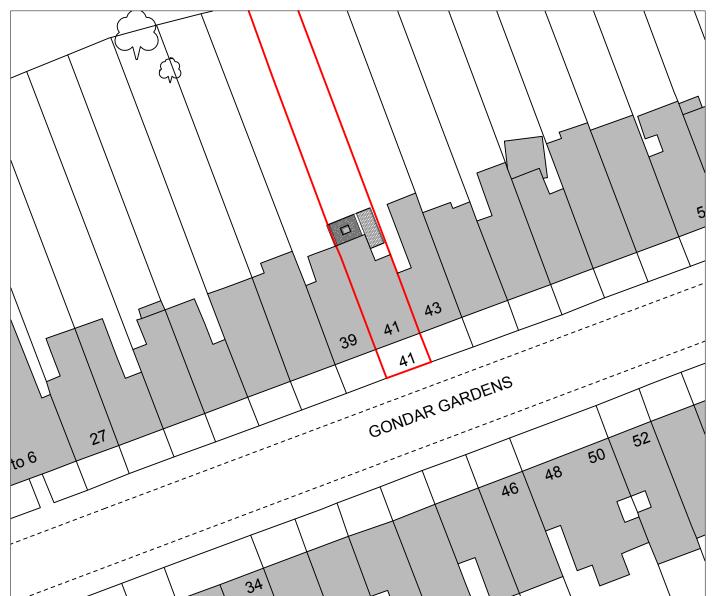

# Proposed Block Plan

Scale 1:500

| 0     | 10    | 20 | 30 | 40m |
|-------|-------|----|----|-----|
| Ocaic | 1.000 |    |    |     |

#### SITE

41 Gondar Gardens, West Hampstead NW6 1EP

## DRAWING TITLE

Proposed Block Plan