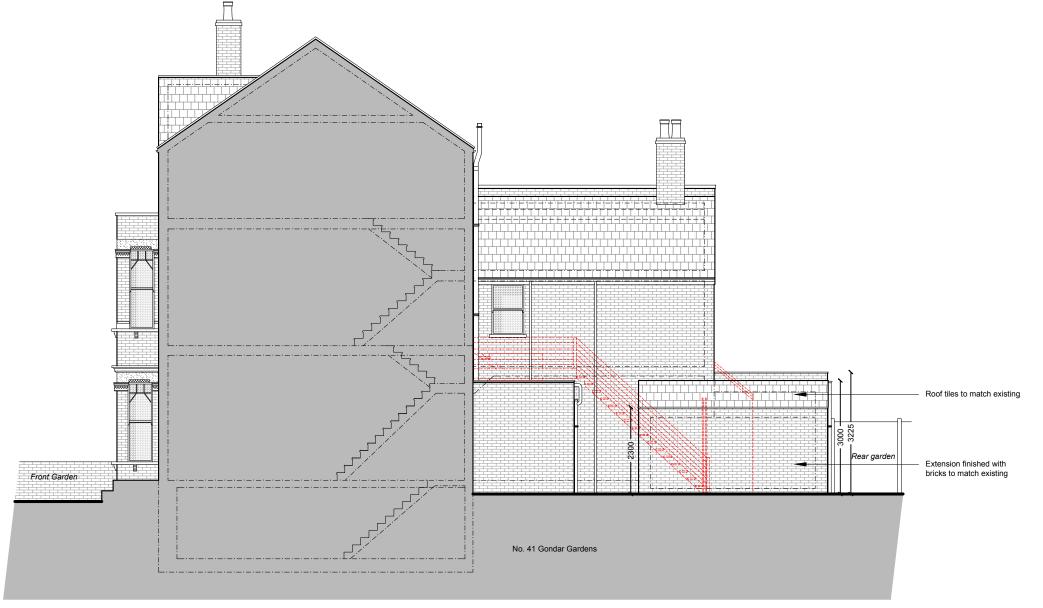

s are printed to correct paper size and scale.

documents should be used as to the drawing status described

property owner to ensure that all aspects of the "party wall etc., act 1996" are complied with prior to any works commencing on site.





## DETAILED **PLANNING**

UNIT6, ST ALBANS HOUSE ST ALBANS LANE GOLDERS GREEN LONDON NW11 7QE

T 0208 1500 494 E INFO@DETAILED-PLANNING.CO.UK WWW.DETAILED-PLANNING.CO.UK

CLIENT

Mr Mike Jennings

SITE

41 Gondar Gardens, West Hampstead NW6 1EP

DRAWING TITLE

Proposed Front and Rear Elevations

DRAWINGS STATUS

Planning

| SCALE      | DATE      | DRAWN | CHECKED  |
|------------|-----------|-------|----------|
| 1:100 @ A3 | Oct. 2017 | E.C.  | P.C.     |
| DRAWING    | NΩ        |       | REVISION |

DRAWING NO. REVISIO 1263MJ1\_FUL: SH8 A





Side Elevation
As Proposed - Scale 1:100

#### NOTES:

#### © COPYRIGHT - DETAILED PLANNING LTD

all dimension should be checked on site prior to works commencing. Variations in squareness, depth of plaster etc, must be checked for. Where new walls are shown as aligned with existing walls, physical removal of brickwork and / or plaster to establish the actual position of the wall being attached to must be checked.

any discrepancies should be reported in writing immediately.

when printing off PDF's, check that the drawings are printed to correct paper size and scale.

documents should be used as to the drawing status described

property owner to ensure that all aspects of the "party wall etc., act 1996" are complied with prior to any works commencing on site.





## DETAILED **PLANNING