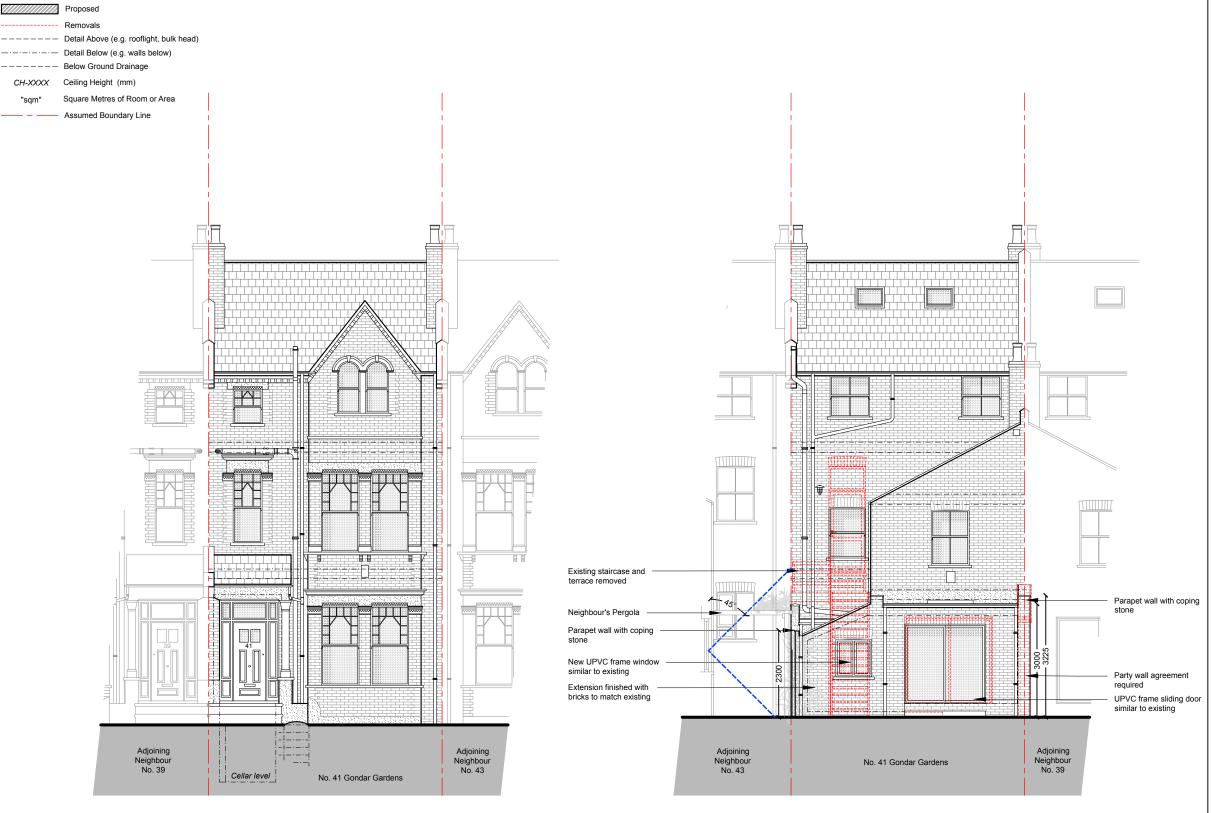

DRAWING NO. REVISIO 1263MJ1\_FUL: SH7 A

Existing Structure

Front Elevation

As Proposed - Scale 1:100

Rear Elevation
As Proposed - Scale 1:100

NOTES

© COPYRIGHT - DETAILED PLANNING LTD

all dimension should be checked on site prior to works commencing. Variations in squareness, depth of plaster etc, must be checked for. Where new walls are shown as aligned with existing walls, physical removal of brickwork and / or plaster to establish the actual position of the wall being attached to must be checked.

## DETAILED **PLANNING**

UNIT6, ST ALBANS HOUSE ST ALBANS LANE GOLDERS GREEN LONDON NW11 7QE

T 0208 1500 494 E INFO@DETAILED-PLANNING.CO.UK WWW.DETAILED-PLANNING.CO.UK

CLIENT

Mr Mike Jennings

SITE

41 Gondar Gardens, West Hampstead NW6 1EP

DRAWING TITLE

Proposed Front and Rear Elevations

DRAWINGS STATUS

Planning

| SCALE      | DATE      | DRAWN | CHECKED  |
|------------|-----------|-------|----------|
| 1:100 @ A3 | Oct. 2017 | E.C.  | P.C.     |
| DRAWING    | NΩ        |       | REVISION |