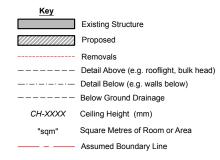

#### NOTES:

© COPYRIGHT - DETAILED PLANNING LTD

all dimension should be checked on site prior to works commencing. Variations in squareness, depth of plaster etc, must be checked for. Where new walls are shown as aligned with existing walls, physical removal of brickwork and / or plaster to establish the actual position of the wall being attached to must be checked.

any discrepancies should be reported in writing immediately.

when printing off PDF's, check that the drawings are printed to correct paper size and scale.

documents should be used as to the drawing status described

property owner to ensure that all aspects of the "party wall etc., act 1996" are complied with prior to any works commencing on site.