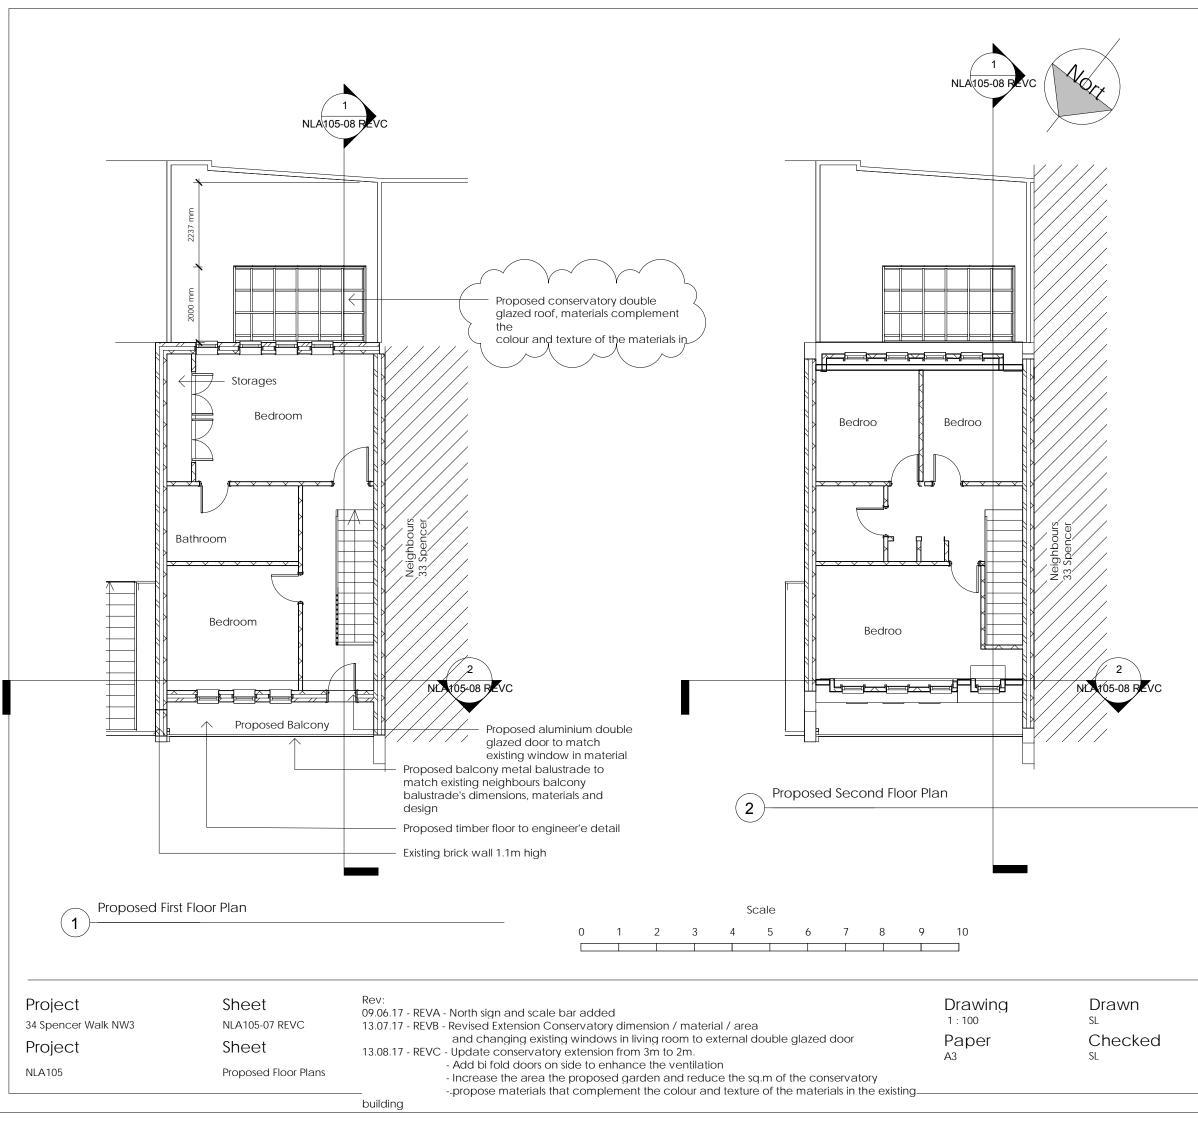

## NOTES:

1. This drawing is to be read in conjunction with all relevant contract documentation from the design team, with any conflicting information to be brought to the attention of Ash&So Architecture in writing before commencing on site.

2. The contractor is to check and verify all levels and dimensions before construction. Any discrepancies are to be brought to the attention of Ash&So Architecture in writing before commencing on site.

3. All dimensions in mm, unless otherwise stated.

4. Do not scale from this drawing.

5. All sub base and concrete design and specification to engineer's details. All diagrams provided here are purely indicative.

6. Waterproofing of any element to be specified by others.

7. All proprietary products shall be installed in accordance with manufactu