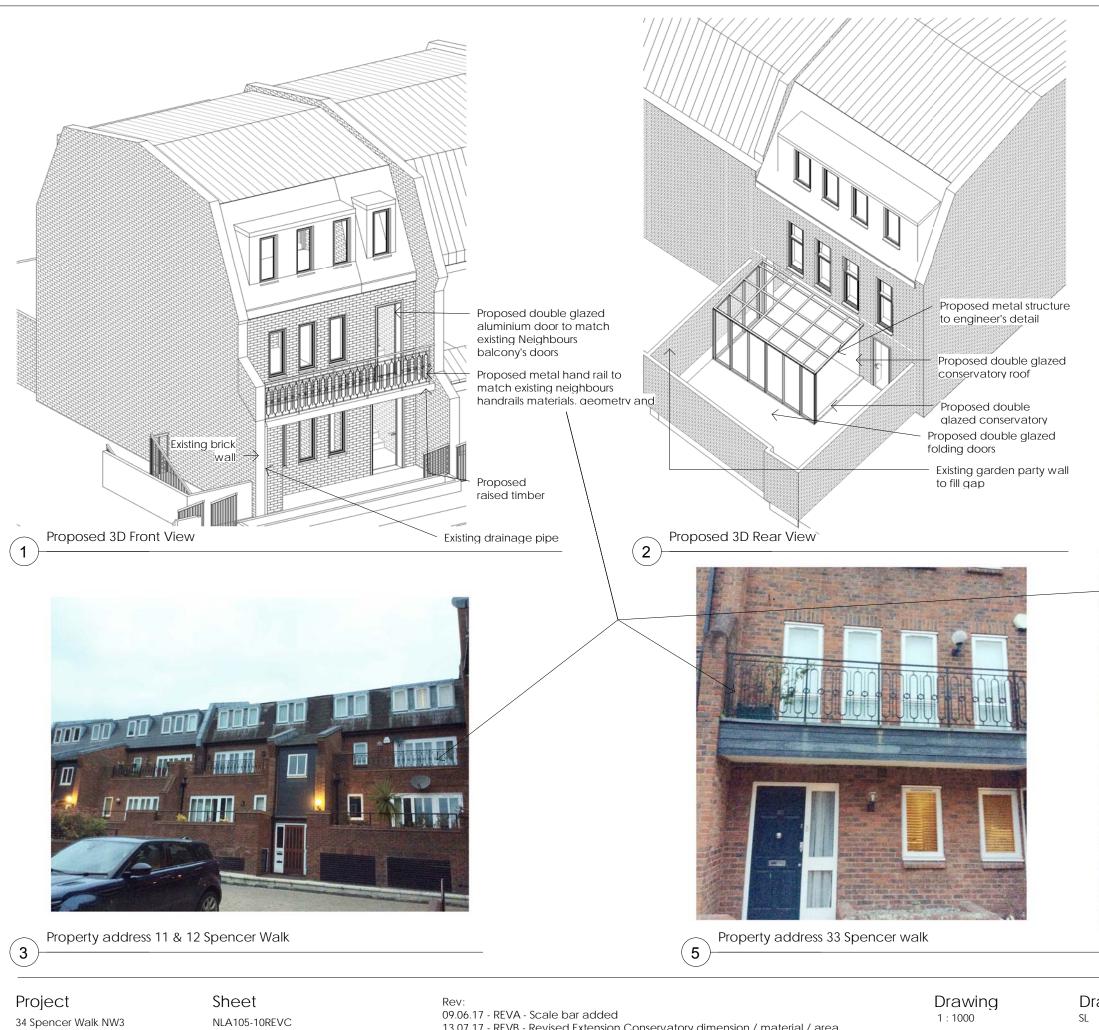

Project NLA105

Sheet Proposed 3D Views 13.07.17 - REVB - Revised Extension Conservatory dimension / material / area and changing existing windows in living room to external double alazed door

Paper A3

Drawn Checked SL