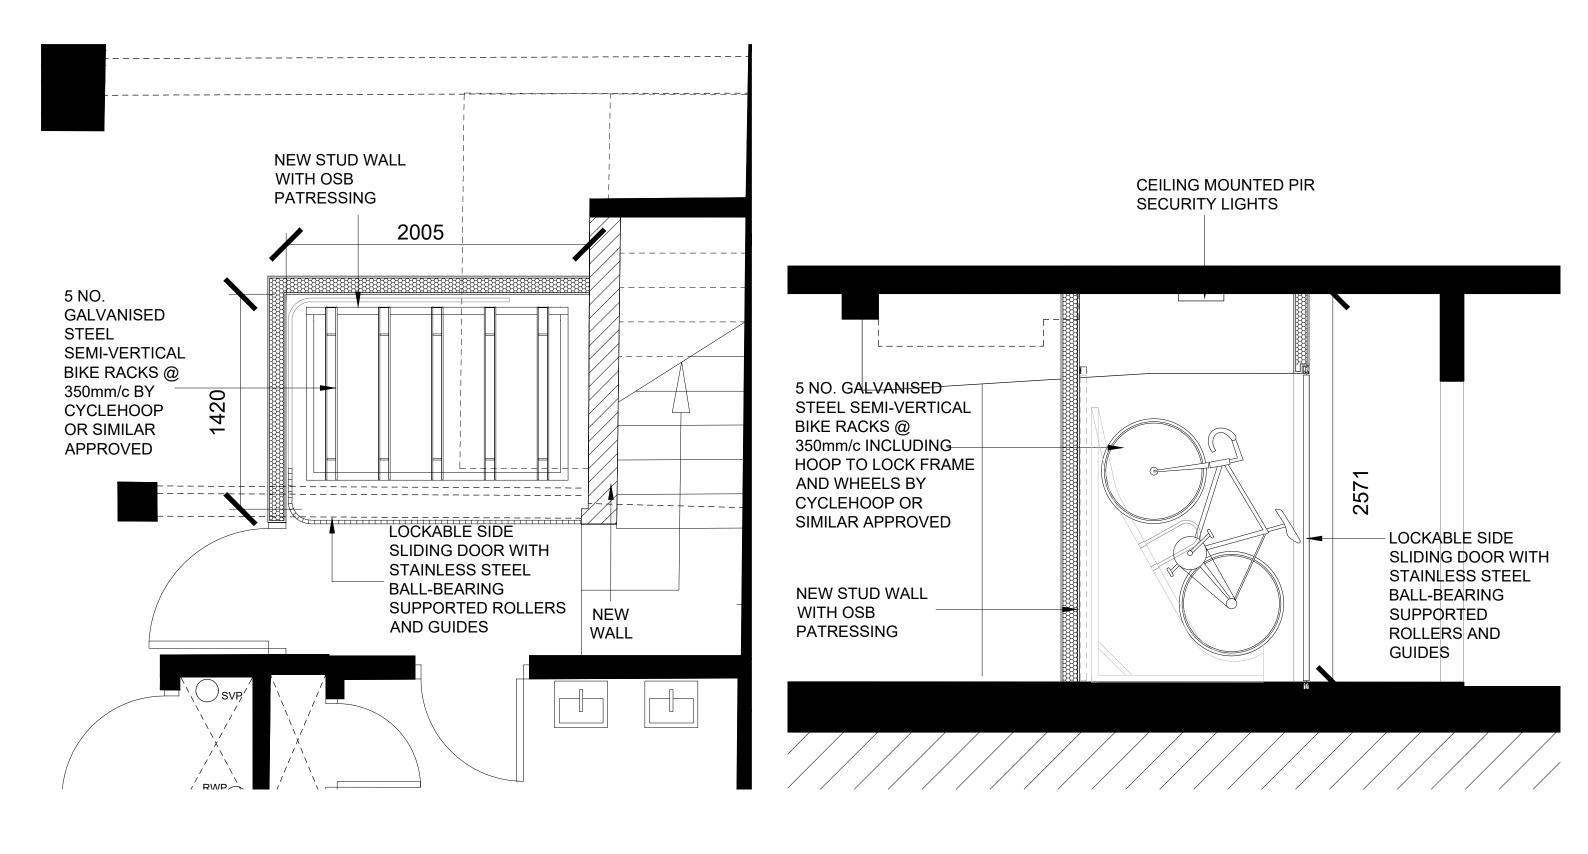

| REVISIONS REV DATE AMENDMENT A 04/10/17 RACKS AMENDED FROM VERTICAL TO SEMI-VERTICAL | REVISIONS REV DATE AMENDMENT | KEY PLAN | SCALE BAR (METRES) 1:100@A3 / 1:50@A1 0L 1L 2L 3L 4L 5L                                                                                                                                                                                                                                                                                                                                                                                                                                                                                                  | stagg architects                      | 3rd FLOOR, 44-46 NEW INN YARD, LONDON EC2A 3EY ben@staggarchitects.co.uk www.staggarchitects.co.uk | DRAWING TITLE CYCLE STORAGE |            |                       |          |
|--------------------------------------------------------------------------------------|------------------------------|----------|----------------------------------------------------------------------------------------------------------------------------------------------------------------------------------------------------------------------------------------------------------------------------------------------------------------------------------------------------------------------------------------------------------------------------------------------------------------------------------------------------------------------------------------------------------|---------------------------------------|----------------------------------------------------------------------------------------------------|-----------------------------|------------|-----------------------|----------|
|                                                                                      |                              |          | NOTES AND CLARIFICATIONS  PLEASE READ DRAWING IN ACCORDANCE WITH CROSS-REFERENCED SPECIFICATION / SCOPE OF WORKS.  ©STAGG ARCHITECTS LIMITED. NO IMPLIED LICENCE EXISTS.  THIS DRAWING SHOULD NOT BE USED TO CALCULATE AREAS FOR THE PURPOSES OF VALUATION.  SUBJECT TO PLANNING PERMISSION, BUILDING REGULATIONS, STATUTORY UNDERTAKER SEARCHES AND DESIGN DEVELOPMENT.  DO NOT SCALE DRAWINGS. DIMENSIONS GOVERN, ALD DIMENSIONS TO BE VERIFIED ON SITE BY CONTRACTOR BEFORE PROCEEDING.  ARCHITECT SHALL BE NOTIFIED IN WRITING OF ANY DISCREPANCIES. | CLIENT 27 - 29 WHITFIELD PROPERTY LTD | PROJECT 27 - 29 WHITFIELD STREET LONDON W1T 2SE                                                    | DATE 25.05.17               | DRAWN A1 S | 1.4                   | SCALE:25 |
|                                                                                      |                              |          |                                                                                                                                                                                                                                                                                                                                                                                                                                                                                                                                                          |                                       |                                                                                                    | STATUS<br>PLANNING          |            | WING NO<br>17-D-06-01 |          |