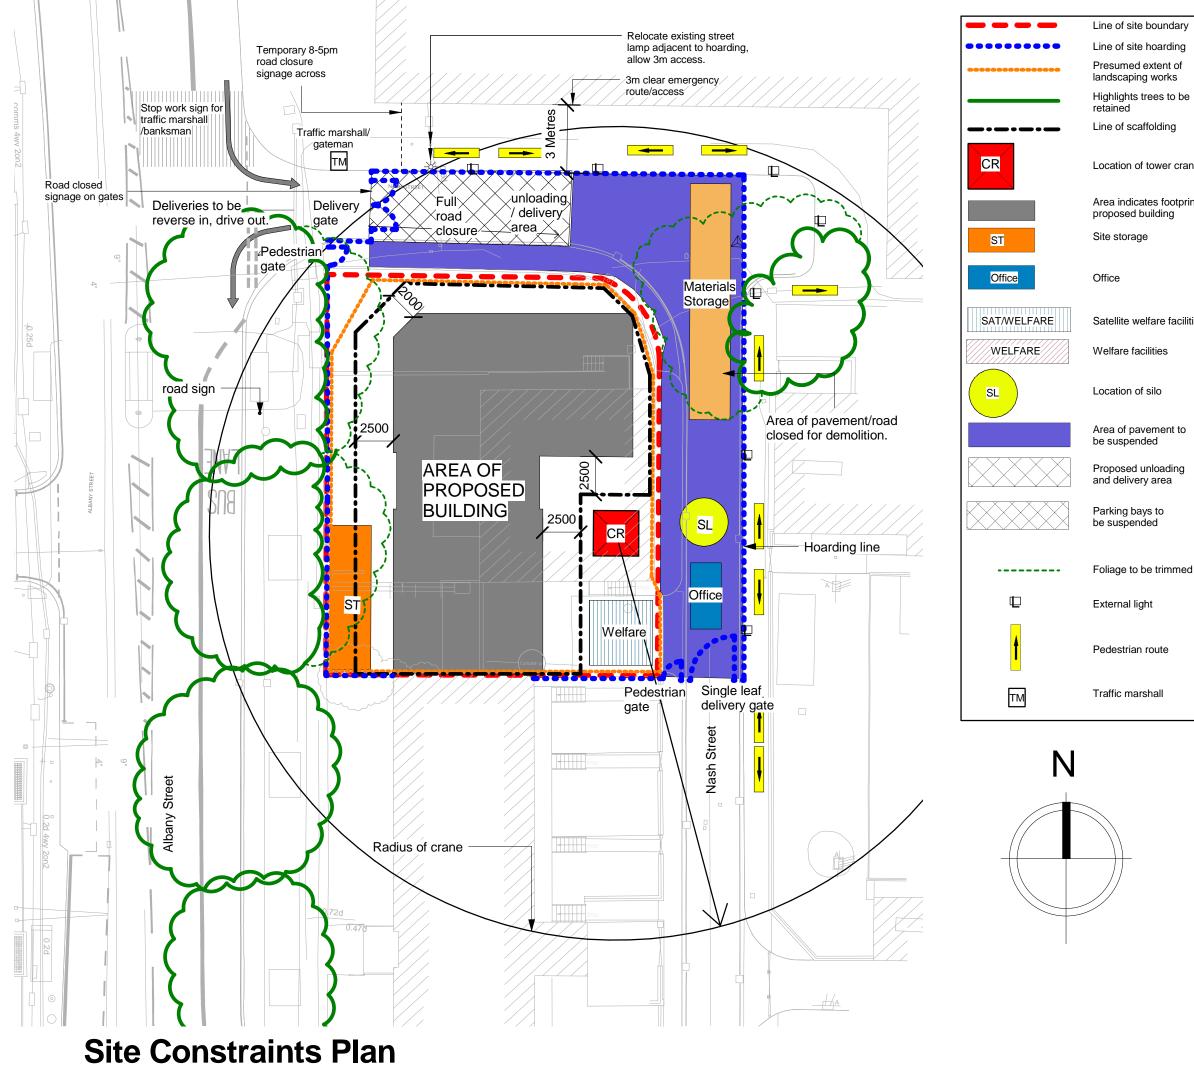

Colchester London

Regents Park Estate Plot 8 - The Victory Pub

Site Constraints Plan

Norwich

London NW1 4BX

Project

1 : 250

Purpose of Issue