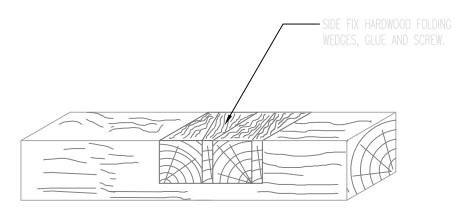

NOTCH REPAIR DETAIL FOR LONG NOTCH

NOTCH REPAIR DETAIL 2

FOR NOTCHES GREATER THAN 25mm DEEP.