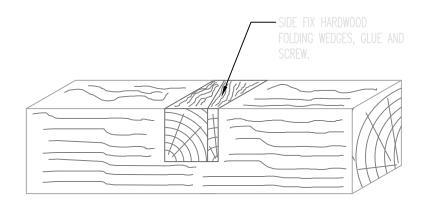

NOTCH REPAIR DETAIL FOR LONG NOTCH

NOTCH REPAIR DETAIL 2

FOR NOTCHES GREATER THAN 25mm DEEP.