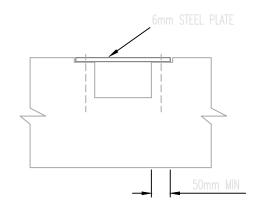

## NOTCH REPAIR DETAIL



PLAN ON NOTCH REPAIR



## MULTI-NOTCH DETAIL 2



PLAN ON MULTI-NOTCH REPAIR

## DO NOT SCALE

Use only written dimension. All dimension must be verified prior to works being put into hand and any discrepancies reported to the originator.

Health and Safety Information

|                                     | Details | Sign | Date |
|-------------------------------------|---------|------|------|
| Asbestos Survey                     |         |      |      |
| Structural Check/Lifting & Handling |         |      |      |
| Site Survey                         |         |      |      |
| Access and Egress/Site Compound     |         |      |      |
| Hazards Identified                  |         |      |      |

General Notes

| REV | Details of Revision | Date |