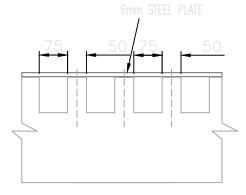

## NOTCH REPAIR DETAIL



PLAN ON NOTCH REPAIR



## MULTI-NOTCH DETAIL 2



PLAN ON MULTI-NOTCH REPAIR

## DO NOT SCALE

Use only written dimension. All dimension must be verified prior to works being put into hand and any discrepancies reported to the originator.

Health and Safety Information

|                                     | Details | Sign | Date |
|-------------------------------------|---------|------|------|
| Asbestos Survey                     |         |      |      |
| Structural Check/Lifting & Handling |         |      |      |
| Site Survey                         |         |      |      |
| Access and Egress/Site Compound     |         |      |      |
| Hazards Identified                  |         |      |      |

General Notes

| REV | Details of Revision | Date | Sign |
|-----|---------------------|------|------