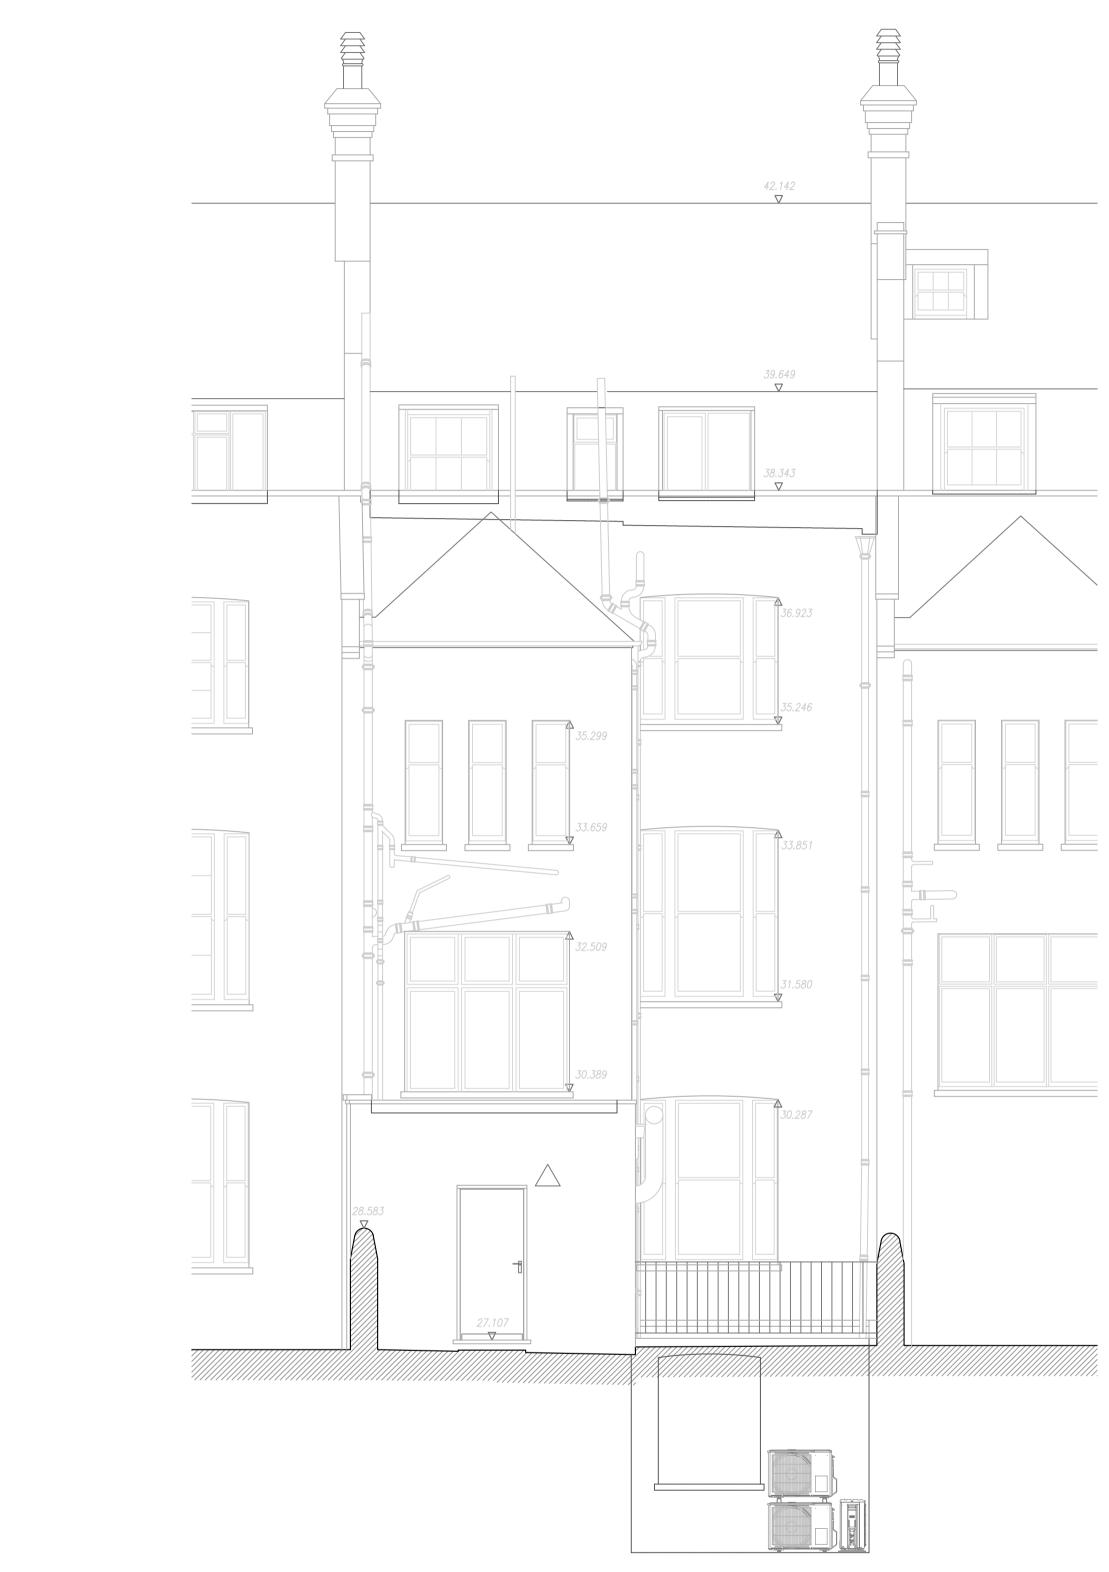

|                               |                      | DO NOT SCALE<br>Use only written dimension. All dimension must be verified prior<br>to works being put into hand and any discrepancies reported to<br>the originator. |                   |                     |            |      |
|-------------------------------|----------------------|-----------------------------------------------------------------------------------------------------------------------------------------------------------------------|-------------------|---------------------|------------|------|
|                               |                      |                                                                                                                                                                       | Health and Safe   |                     | 'n         |      |
|                               |                      | Asbestos Surve                                                                                                                                                        |                   | Details             | Sign       | Date |
| 42.142<br>V                   |                      | Site Survey                                                                                                                                                           | ess/Site Compound |                     |            |      |
|                               |                      | Hazards Identifie                                                                                                                                                     |                   |                     |            |      |
|                               |                      |                                                                                                                                                                       | General           | Notes               |            |      |
|                               |                      |                                                                                                                                                                       |                   |                     |            |      |
| <i>39.649</i><br>✓            |                      |                                                                                                                                                                       |                   |                     |            |      |
|                               |                      |                                                                                                                                                                       |                   |                     |            |      |
|                               | Third floor level    |                                                                                                                                                                       |                   |                     |            |      |
|                               |                      |                                                                                                                                                                       |                   |                     |            |      |
| 5.299                         | Second floor level   |                                                                                                                                                                       |                   |                     |            |      |
| 3.659                         |                      |                                                                                                                                                                       |                   |                     |            |      |
|                               |                      |                                                                                                                                                                       |                   |                     |            |      |
| 0.389                         | First floor level    |                                                                                                                                                                       |                   |                     |            |      |
| 30.287                        |                      |                                                                                                                                                                       |                   |                     |            |      |
|                               |                      |                                                                                                                                                                       |                   |                     |            |      |
|                               |                      |                                                                                                                                                                       |                   |                     |            |      |
|                               |                      | REV                                                                                                                                                                   | Details of Revis  | sion                | Date       | Sign |
|                               | Ground floor level   |                                                                                                                                                                       |                   |                     |            |      |
|                               |                      | THE                                                                                                                                                                   | BEDFO             | 家)<br>RD ES         | TAT        | ES   |
|                               | Basement floor level | 29a Montague Street, London WC1B 5BL                                                                                                                                  |                   |                     |            |      |
|                               |                      | Tel: +44(0)20 7636 2885<br>Fax: +44(0)20 7255 1729                                                                                                                    |                   |                     |            |      |
|                               |                      | Project<br>55 Gower Street<br>London                                                                                                                                  |                   |                     |            |      |
|                               |                      | Title<br>Proposed<br>Elevations                                                                                                                                       |                   |                     |            |      |
|                               | DATUM 20.000         | <br>Drawing No                                                                                                                                                        |                   |                     |            |      |
|                               |                      | Scale                                                                                                                                                                 |                   | 17-ELVU1<br>Checked | Co-ord chk |      |
| 1:50                          |                      | As Shown<br>Drawing size<br>A1                                                                                                                                        |                   | Date                | Date       |      |
| 1:50<br>(A1) 0 1m 2 3 4 5 6 7 | 8 9 1                | Status                                                                                                                                                                | 25-09-17<br>PLAN  | NING                | <u> </u>   |      |