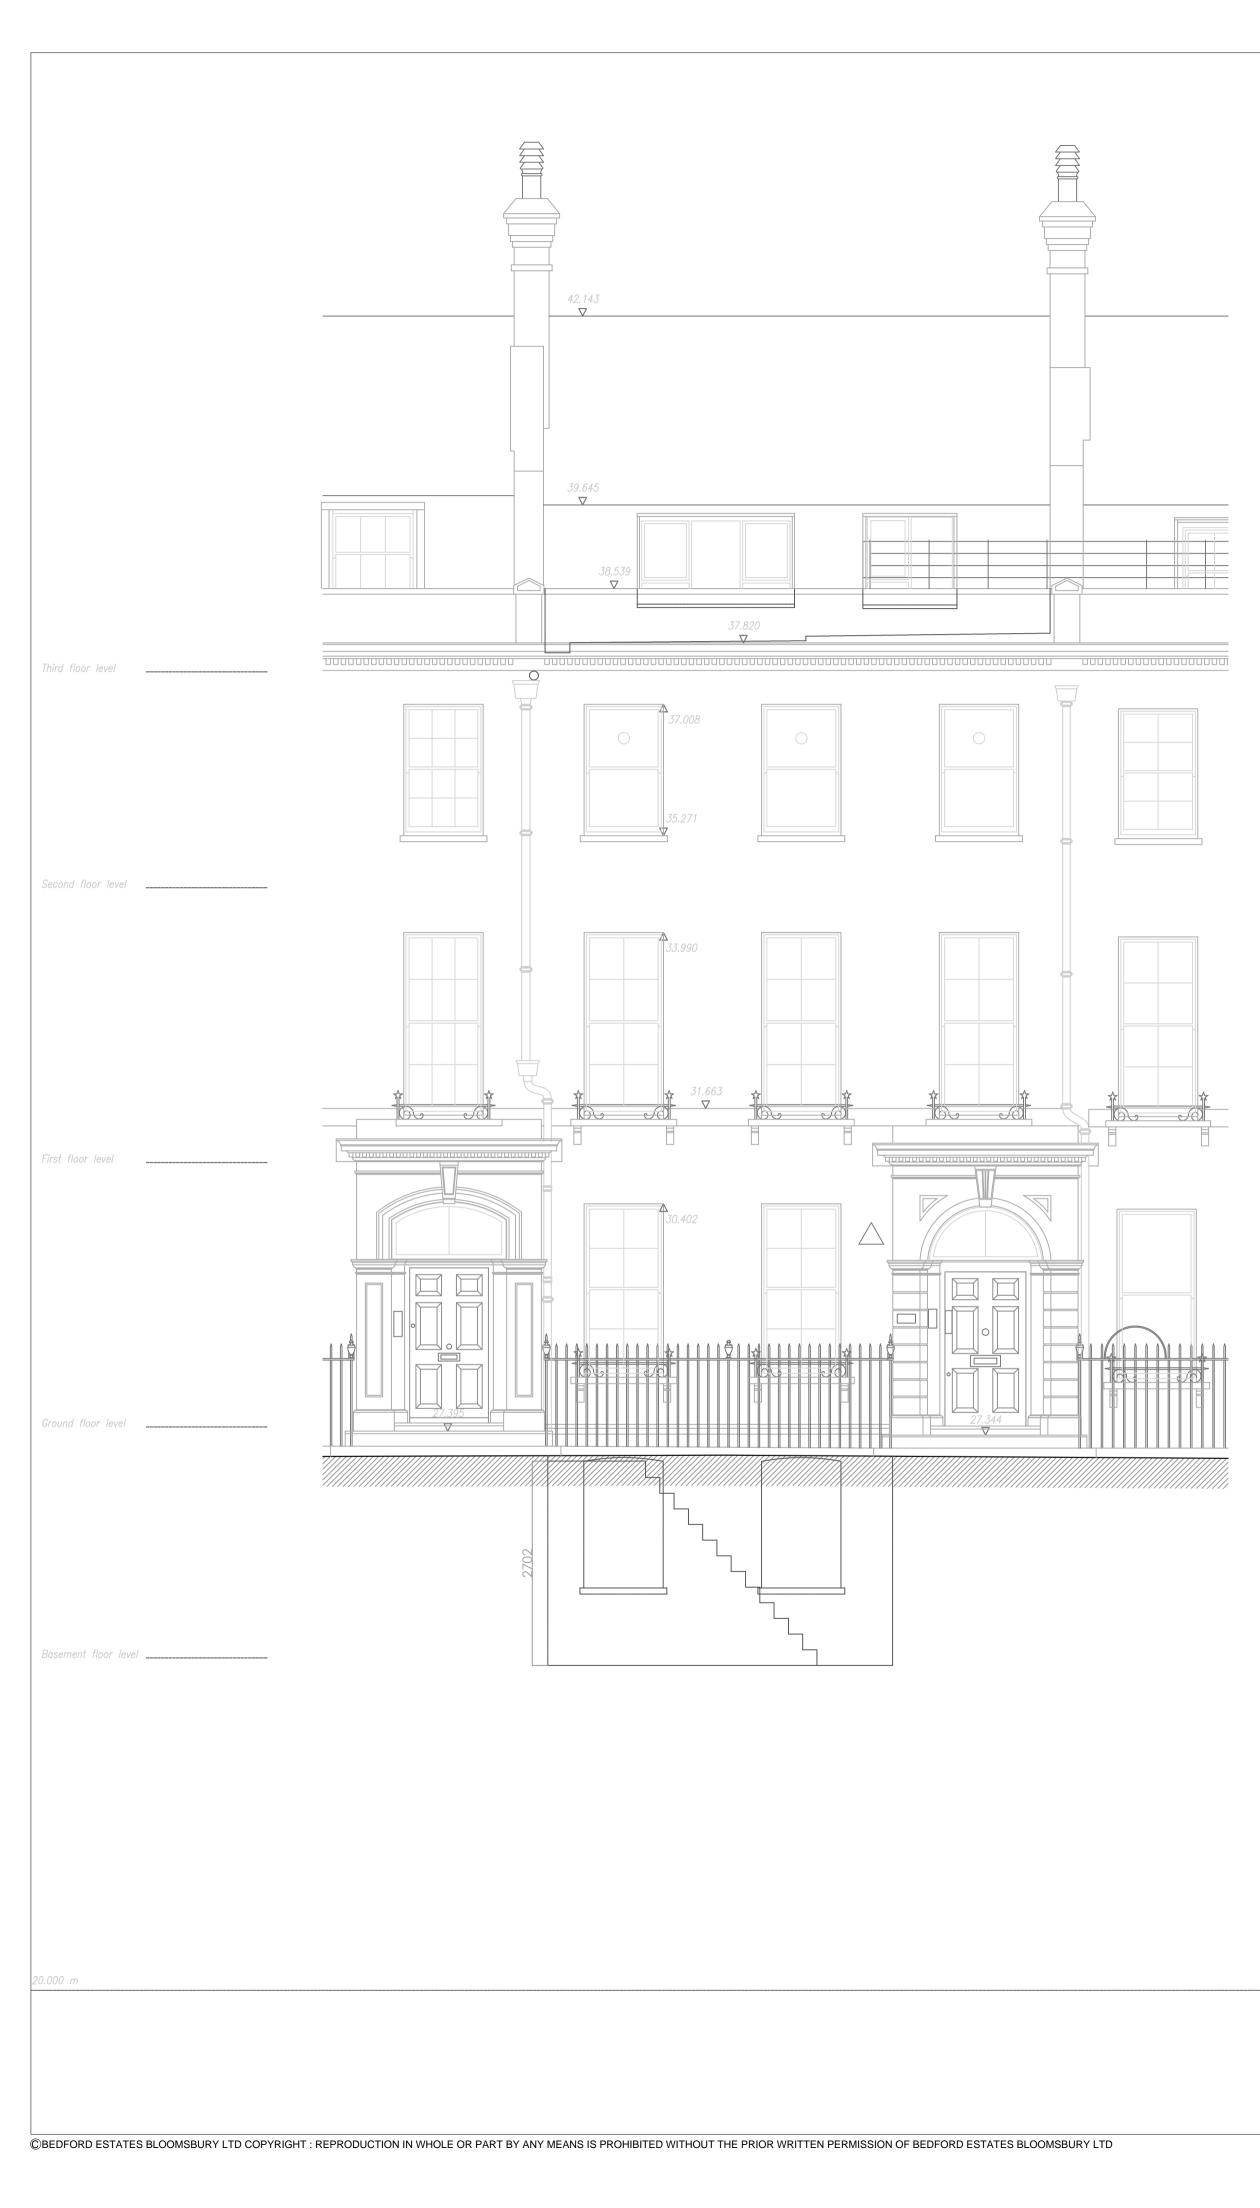

|                               |                      | DO NOT SCALE<br>Use only written dimension. All dimension must be verified prior<br>to works being put into hand and any discrepancies reported to<br>the originator. |                   |                     |            |      |
|-------------------------------|----------------------|-----------------------------------------------------------------------------------------------------------------------------------------------------------------------|-------------------|---------------------|------------|------|
|                               |                      |                                                                                                                                                                       | Health and Safe   |                     | 'n         |      |
|                               |                      | Asbestos Surve                                                                                                                                                        |                   | Details             | Sign       | Date |
| 42.142<br>V                   |                      | Site Survey                                                                                                                                                           | ess/Site Compound |                     |            |      |
|                               |                      | Hazards Identifie                                                                                                                                                     |                   |                     |            |      |
|                               |                      |                                                                                                                                                                       | General           | Notes               |            |      |
|                               |                      |                                                                                                                                                                       |                   |                     |            |      |
| <i>39.649</i><br>✓            |                      |                                                                                                                                                                       |                   |                     |            |      |
|                               |                      |                                                                                                                                                                       |                   |                     |            |      |
|                               | Third floor level    |                                                                                                                                                                       |                   |                     |            |      |
|                               |                      |                                                                                                                                                                       |                   |                     |            |      |
| 5.299                         | Second floor level   |                                                                                                                                                                       |                   |                     |            |      |
| 3.659                         |                      |                                                                                                                                                                       |                   |                     |            |      |
|                               |                      |                                                                                                                                                                       |                   |                     |            |      |
| 0.389                         | First floor level    |                                                                                                                                                                       |                   |                     |            |      |
| 30.287                        |                      |                                                                                                                                                                       |                   |                     |            |      |
|                               |                      |                                                                                                                                                                       |                   |                     |            |      |
|                               |                      |                                                                                                                                                                       |                   |                     |            |      |
|                               |                      | REV                                                                                                                                                                   | Details of Revis  | sion                | Date       | Sign |
|                               | Ground floor level   |                                                                                                                                                                       |                   |                     |            |      |
|                               |                      | THE                                                                                                                                                                   | BEDFO             | 家)<br>RD ES         | TAT        | ES   |
|                               | Basement floor level | 29a Montague Street, London WC1B 5BL                                                                                                                                  |                   |                     |            |      |
|                               |                      | Tel: +44(0)20 7636 2885<br>Fax: +44(0)20 7255 1729                                                                                                                    |                   |                     |            |      |
|                               |                      | Project<br>55 Gower Street<br>London                                                                                                                                  |                   |                     |            |      |
|                               |                      | Title<br>Proposed<br>Elevations                                                                                                                                       |                   |                     |            |      |
|                               | DATUM 20.000         | <br>Drawing No                                                                                                                                                        |                   |                     |            |      |
|                               |                      | Scale                                                                                                                                                                 |                   | 17-ELVU1<br>Checked | Co-ord chk |      |
| 1:50                          |                      | As Shown<br>Drawing size<br>A1                                                                                                                                        |                   | Date                | Date       |      |
| 1:50<br>(A1) 0 1m 2 3 4 5 6 7 | 8 9 1                | Status                                                                                                                                                                | 25-09-17<br>PLAN  | NING                | <u> </u>   |      |