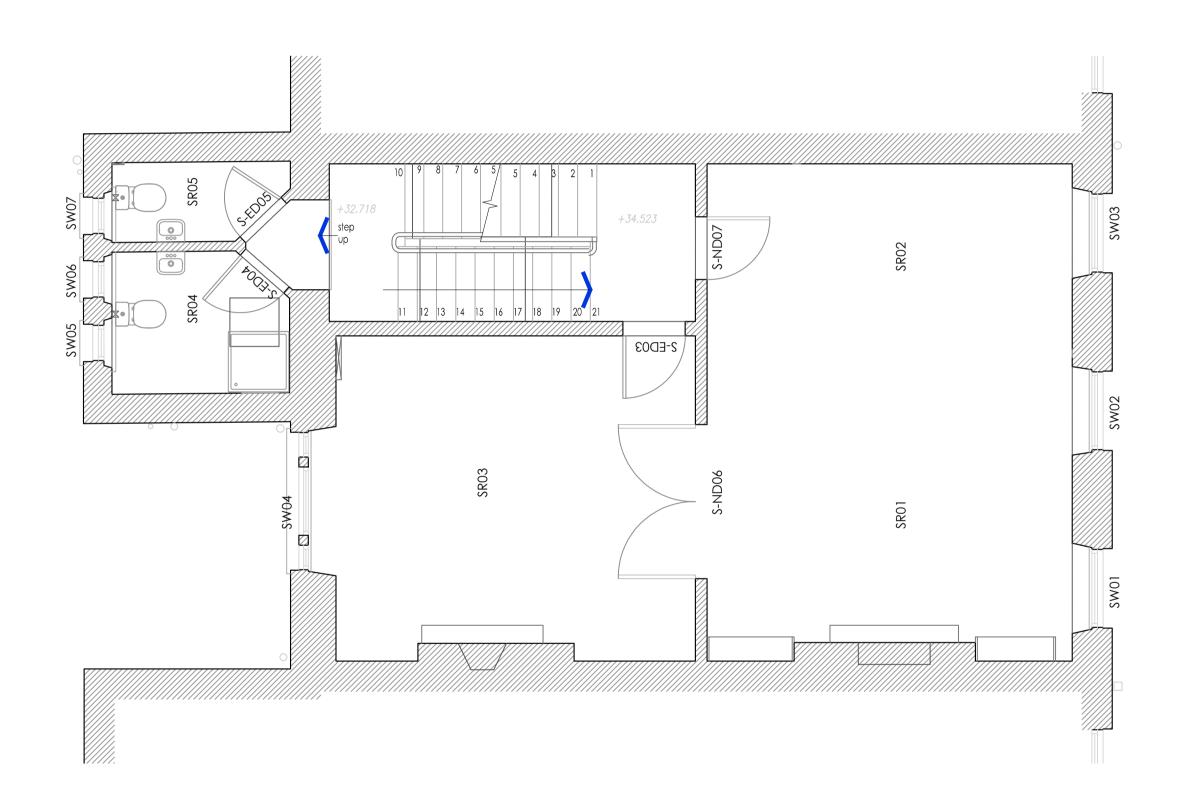

General Notes

29a Montague Street, London WC1B 5BL

Tel: +44(0)20 7636 2885 Fax: +44(0)20 7255 1729

Project

55 Gower Street London

Title

Proposed Second Floor Plan

| Drawing No        | BB137-2       | 017-PGA | )4         |
|-------------------|---------------|---------|------------|
| Scale<br>As Shown | Drawn<br>SEEM | Checked | Co-ord chk |
| Drawing size A1   | Date 25-09-17 | Date    | Date       |
| Status            | PLA           | NNING   | '          |