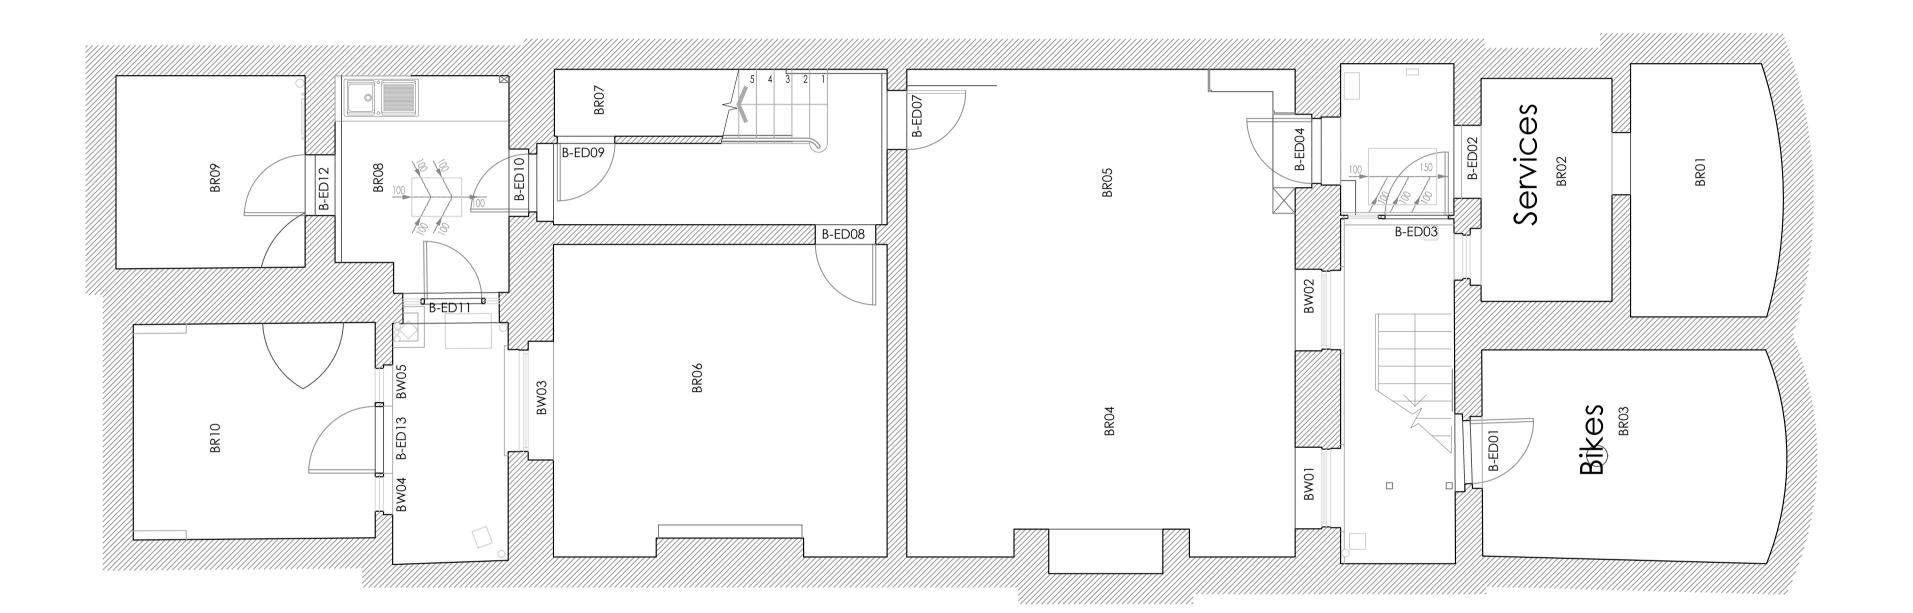

**General Notes** 

29a Montague Street, London WC1B 5BL

Tel: +44(0)20 7636 2885 Fax: +44(0)20 7255 1729

Project

55 Gower Street London

Title

Proposed Basement Plan

| Drawing No BB137-2017-PGA01 |               |         |            |  |  |  |
|-----------------------------|---------------|---------|------------|--|--|--|
| Scale<br>As Shown           | Drawn<br>SEEM | Checked | Co-ord chk |  |  |  |
| Drawing size                | Date 25-09-17 | Date    | Date       |  |  |  |
| Status                      | PLA           | NNING   |            |  |  |  |