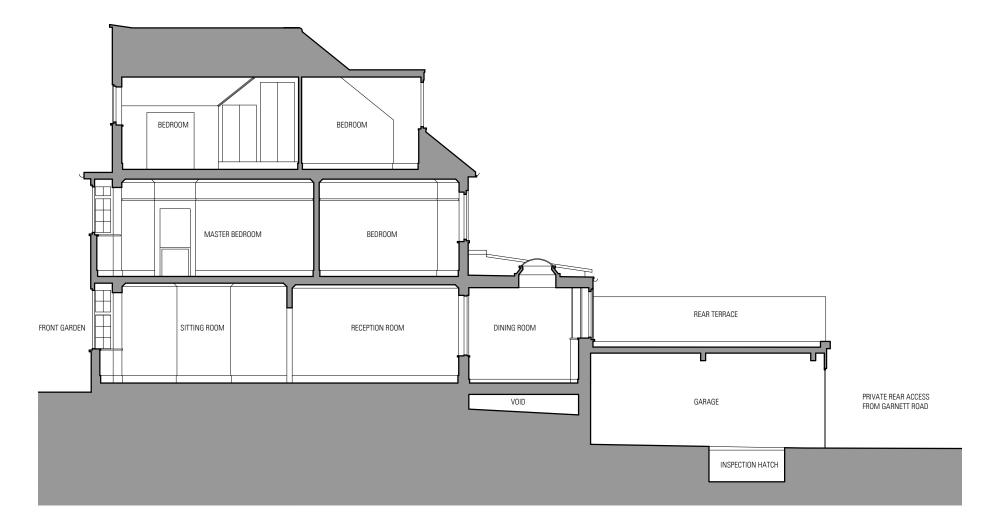

CON | FORM BLOCK B LINIT 2009
THE BISCLIT FACTORY
THE BISCLIT FACT

PROJECT TITLE
24 LAWN ROAD, LONDON, NW3 2XR

STATUS PLANNING

JAMES & VICTORIA TWINING

PROJECT NO DRAWING NO. REVISION

528 110 P1

DRAWING TITLE DATE

EXISTING SECTION AA 09/10/17

01\_EXISTING SECTION BB