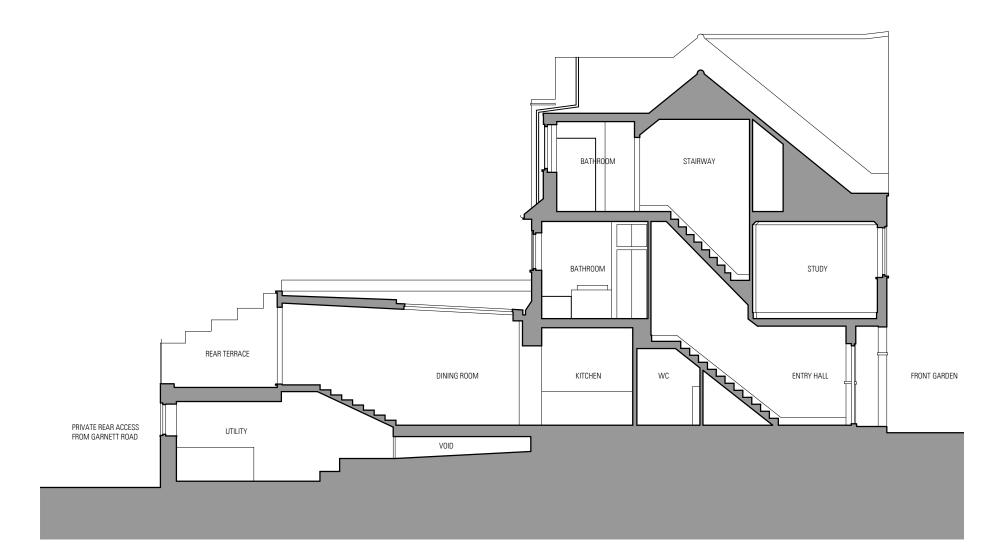

CON | FORM BLOCK B LINIT 2009
THE BISCLIT FACTORY
THE BISCLIT FACT

PROJECT TITLE
24 LAWN ROAD, LONDON, NW3 2XR

STATUS PLANNING

JAMES & VICTORIA TWINING

PROJECT NO DRAWING NO. REVISION

528 110 P1

DRAWING TITLE DATE

EXISTING SECTION AA 09/10/17

01\_EXISTING SECTION BB