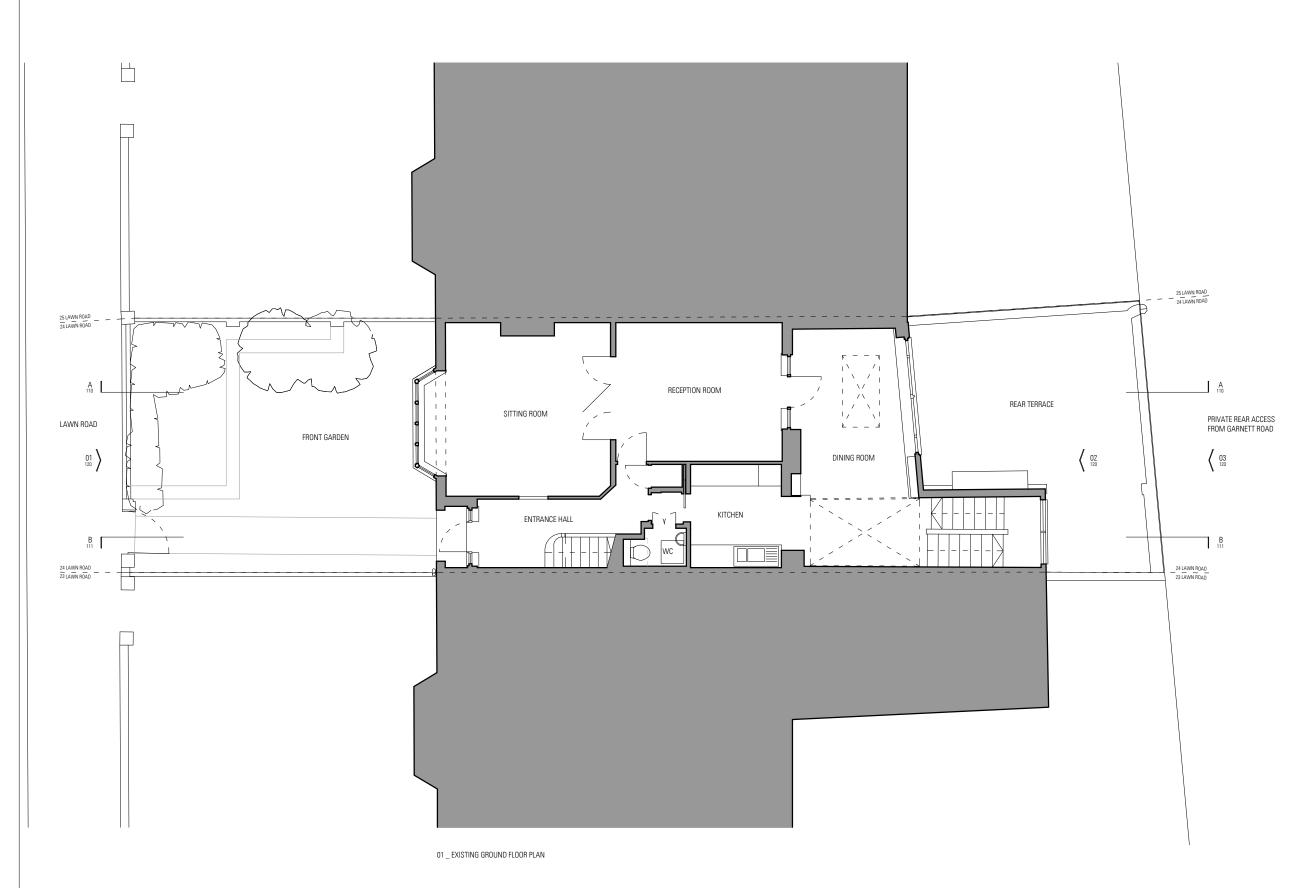

FORM
architects

BLOOK B UNIT 328
THE BISCUIT FACTORY
LONDON, SET 64 DG
Phone 4-44(JUED 3856 3293
www.conformarchitects.com

PROJECT TITLE
24 LAWN ROAD, LONDON, NW3 2XR

STATUS PLANNING

JAMES & VICTORIA TWINING

528 \_ 101 \_ P1

DRAWING TITLE
EXISTING GROUND FLOOR PLAN

09/10/17

- THIS DRAWING IS COPYRIGHT OF CON | FORM ARCHITECTS

  DO NOT SCALE FROM THIS DRAWING

  DIMENSIONS IN MILLIMETERS UNLESS NOTED OTHERWISE

  ALL DIMENSIONS TO BE CHECKED ON-SITE BY CONTRACTOR AND SUCH DIMENSIONS TO BE THEIR RESPONSIBILITY