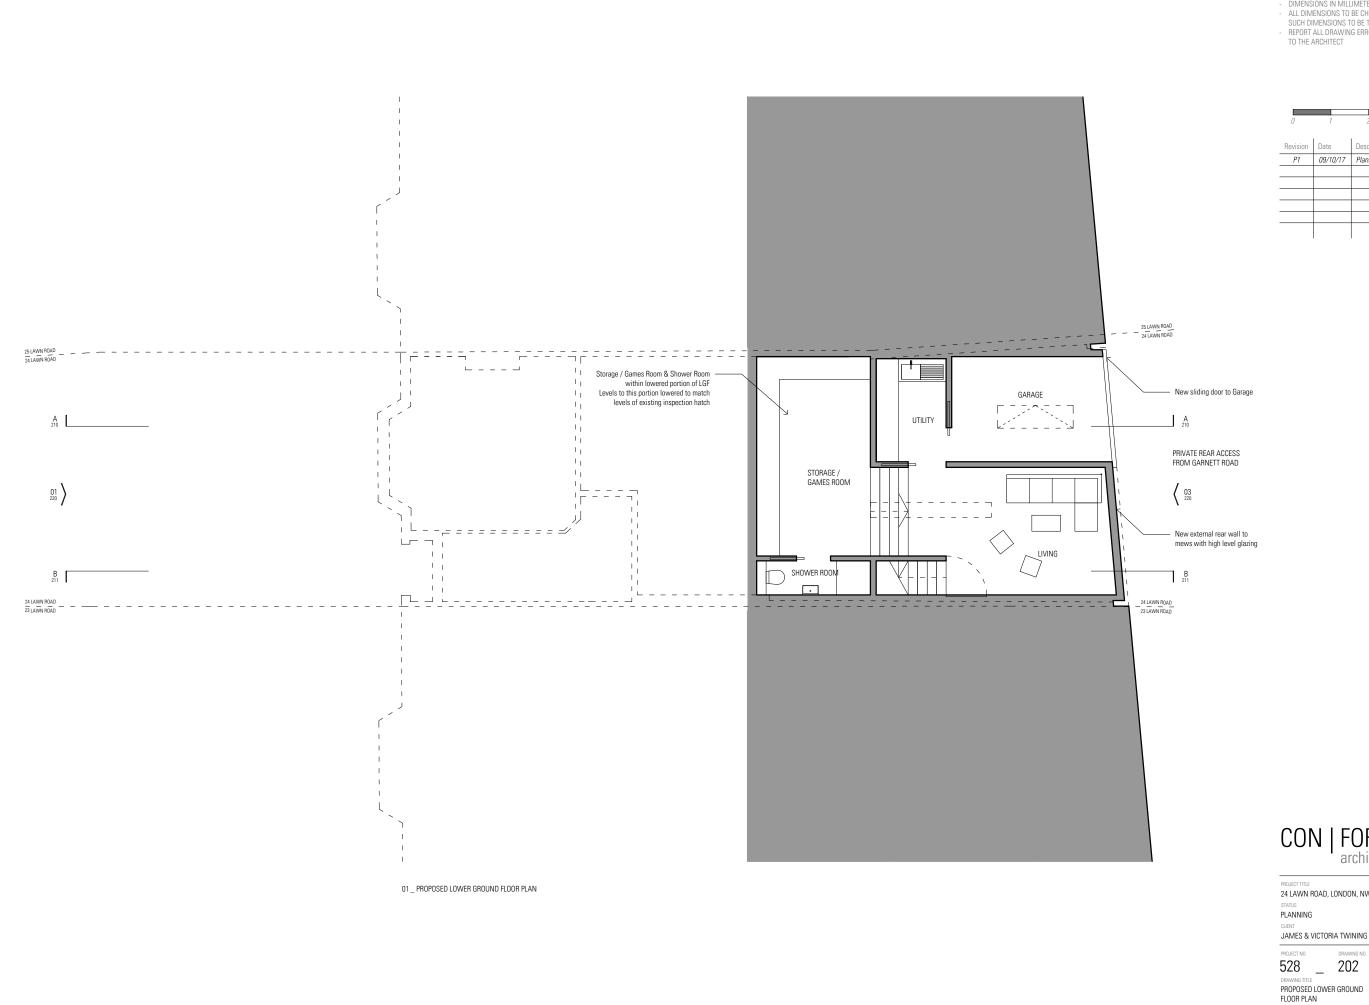

CON | FORM

BLOCK B UNIT 303 THE BISCUIT FACTORY LONDON, SE16 4DG Phone +44(0)20 3856 3293 architects Phone +44(0)20 3856 3293 www.conformarchitects.com

24 LAWN ROAD, LONDON, NW3 2XR

STATUS PLANNING

JAMES & VICTORIA TWINING

PROJECT NO. DRAWING NO. REVISION 528 201 P1 DATE

PROPOSED GROUND FLOOR PLAN 09/10/17

- THIS DRAWING IS COPYRIGHT OF CON | FORM ARCHITECTS

  DO NOT SCALE FROM THIS DRAWING

  DIMENSIONS IN MILLIMETERS UNLESS NOTED OTHERWISE

528 \_ 202 \_

P1

DRAWING SCALE 1:100 @ A3 09/10/17

- THIS DRAWING IS COPYRIGHT OF CON | FORM ARCHITECTS

  DO NOT SCALE FROM THIS DRAWING

  DIMENSIONS IN MILLIMETERS UNLESS NOTED OTHERWISE

  ALL DIMENSIONS TO BE CHECKED ON-SITE BY CONTRACTOR AND SUCH DIMENSIONS TO BE THEIR RESPONSIBILITY