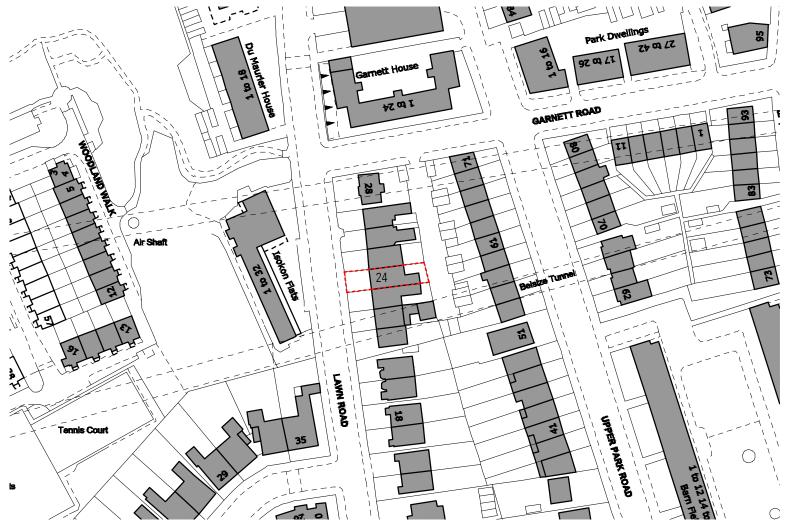

# 24 LAWN ROAD

EXISTING / PROPOSED DRAWINGS\_OCTOBER 2017



## 01 \_ SITE LOCATION PLAN

24 Lawn Road London NW3 2XR

## NOTES

- THIS DRAWING IS COPYRIGHT OF CON | FORM ARCHITECTS

  DO NOT SCALE FROM THIS DRAWING

  DIMENSIONS IN MILLIMETERS UNLESS NOTED OTHERWISE

  ALL DIMENSIONS TO BE CHECKED ON-SITE BY CONTRACTOR AND SUCH DIMENSIONS TO BE THEIR RESPONSIBILITY

  REPORT ALL DRAWING ERRORS AND OMISSIONS IMMEDIATELY

  TO THE ARCHITECT



| Revision | Date     | Description    | Drawn | Check |
|----------|----------|----------------|-------|-------|
| P1       | 09/10/17 | Planning Issue | BE    | EOL.  |
|          |          |                |       |       |
|          |          |                |       |       |
|          |          |                |       |       |
|          |          |                |       |       |
|          |