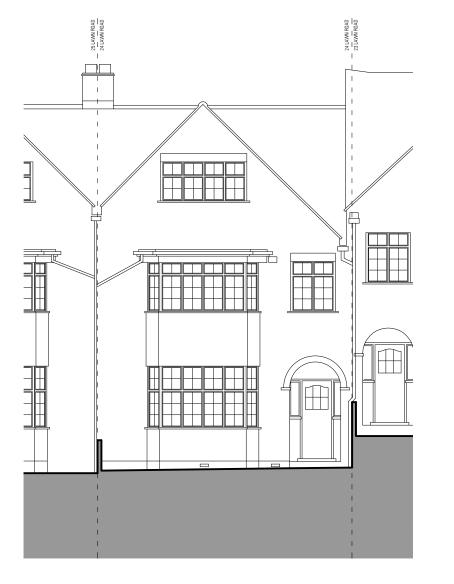

01\_EXISTING FRONT (EAST) ELEVATION

02\_EXISTING REAR (EAST) STREET ELEVATION 03\_EXISTING REAR (EAST) GARDEN ELEVATION