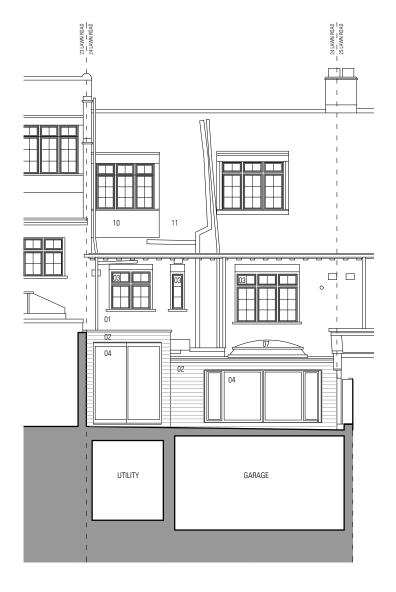

01\_EXISTING FRONT (EAST) ELEVATION

02\_EXISTING REAR (EAST) STREET ELEVATION 03\_EXISTING REAR (EAST) GARDEN ELEVATION

#### MATERIAL KEY:

- 01 Brickwork

- 01 Brickwork
  02 White timber weatherboard
  03 Steel framed crittal windows
  04 Aluminium framed sliding doors/windows
  05 Timber fence panels

- 06 White render 07 Dome polycarbonate rooflight 08 Timber framed window (with security bars) 09 Timber solid door
- 10 Black painted steel garage door
- 11 Roof tiles 12 Zinc clad dormer