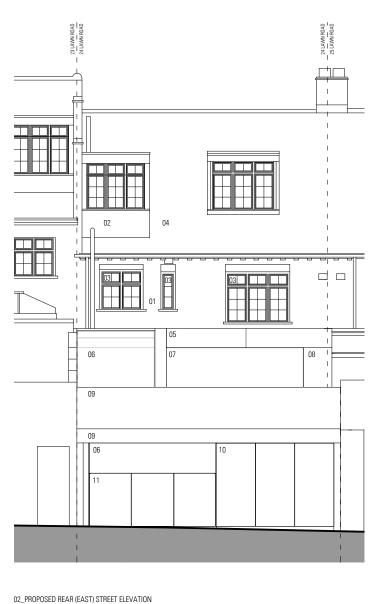

#### MATERIAL KEY:

- 01 Brickwork

- 01 Brickwork
  02 White timber weatherboard
  03 Steel framed crittal windows
  04 Aluminium framed sliding doors/windows
  05 Timber fence panels

- 06 White render 07 Dome polycarbonate rooflight 08 Timber framed window (with security bars) 09 Timber solid door
- 10 Black painted steel garage door
- 11 Roof tiles 12 Zinc clad dormer

#### MATERIAL KEY:

- 01 Brickwork 02 Zinc clad dormer

- 02 Zinc clad dormer
  03 Steel framed crittal windows
  04 Roof tiles
  05 Stone cladding
  06 Aluminium framed double glazed door / window
  07 Frameless glazing
  08 White powder coated steel cladding
  09 Visual concrete
  10 Dark grey powder coated steel garage door
  11 Dark grey powder coated steel cladding

CON | FORM architects BLOCK B UNIT 303 THE BISCUIT FACTORY LONDON, SE16 4DG Phone +44(0)20 3856 3293

24 LAWN ROAD, LONDON, NW3 2XR

PLANNING

JAMES & VICTORIA TWINING

528 \_ 220 \_

P1

09/10/17

PROPOSED ELEVATIONS