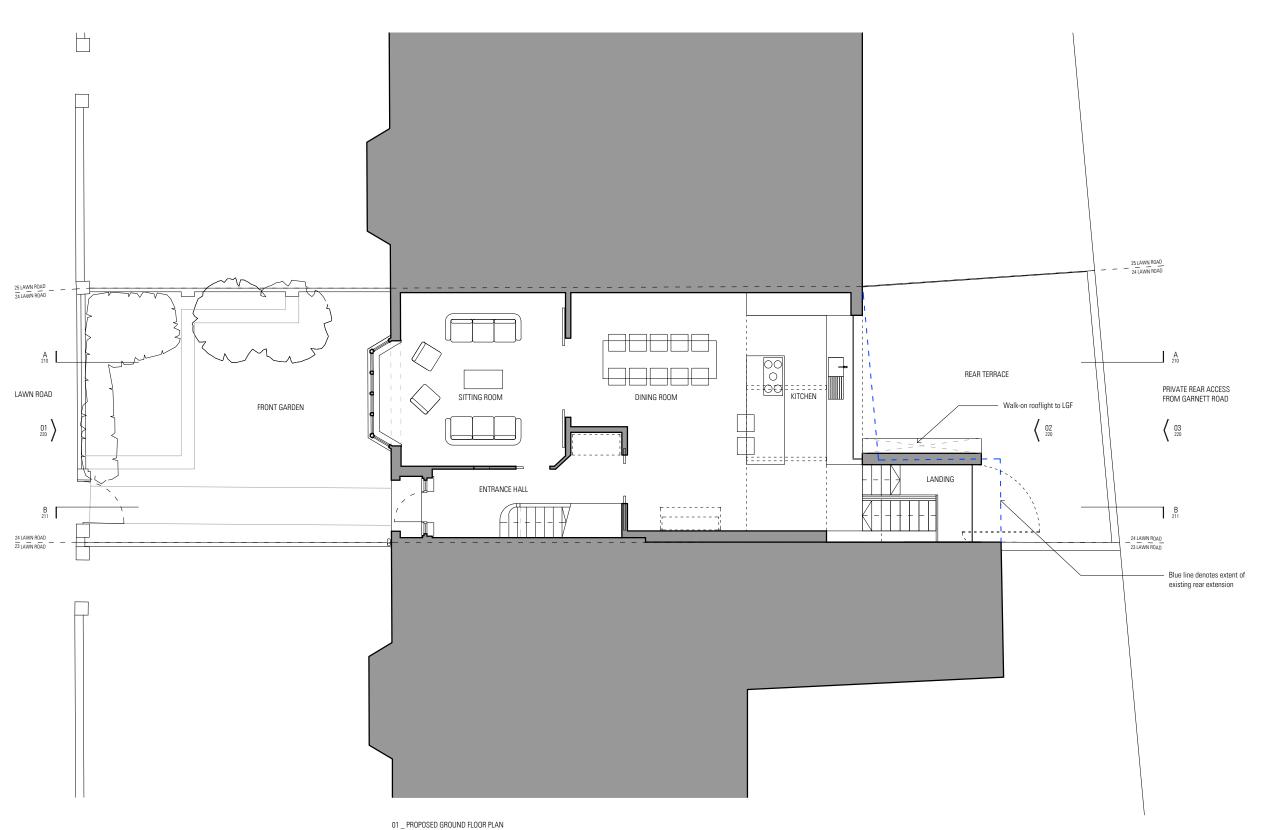

CON | FORM

BLOCK B UNIT 303 THE BISCUIT FACTORY LONDON, SE16 4DG Phone +44(0)20 3856 3293 architects Phone +44(0)20 3856 3293 www.conformarchitects.com

24 LAWN ROAD, LONDON, NW3 2XR

STATUS PLANNING

JAMES & VICTORIA TWINING

PROJECT NO. DRAWING NO. REVISION 528 201 P1 DATE

PROPOSED GROUND FLOOR PLAN 09/10/17

- THIS DRAWING IS COPYRIGHT OF CON | FORM ARCHITECTS

  DO NOT SCALE FROM THIS DRAWING

  DIMENSIONS IN MILLIMETERS UNLESS NOTED OTHERWISE