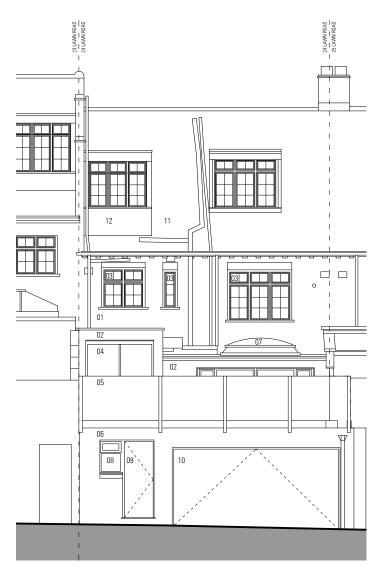

01\_EXISTING FRONT (EAST) ELEVATION

02\_EXISTING REAR (EAST) STREET ELEVATION 03\_EXISTING REAR (EAST) GARDEN ELEVATION

#### MATERIAL KEY:

- 01 Brickwork

- 01 Brickwork
  02 White timber weatherboard
  03 Steel framed crittal windows
  04 Aluminium framed sliding doors/windows
  05 Timber fence panels

- 06 White render 07 Dome polycarbonate rooflight 08 Timber framed window (with security bars) 09 Timber solid door
- 10 Black painted steel garage door
- 11 Roof tiles 12 Zinc clad dormer