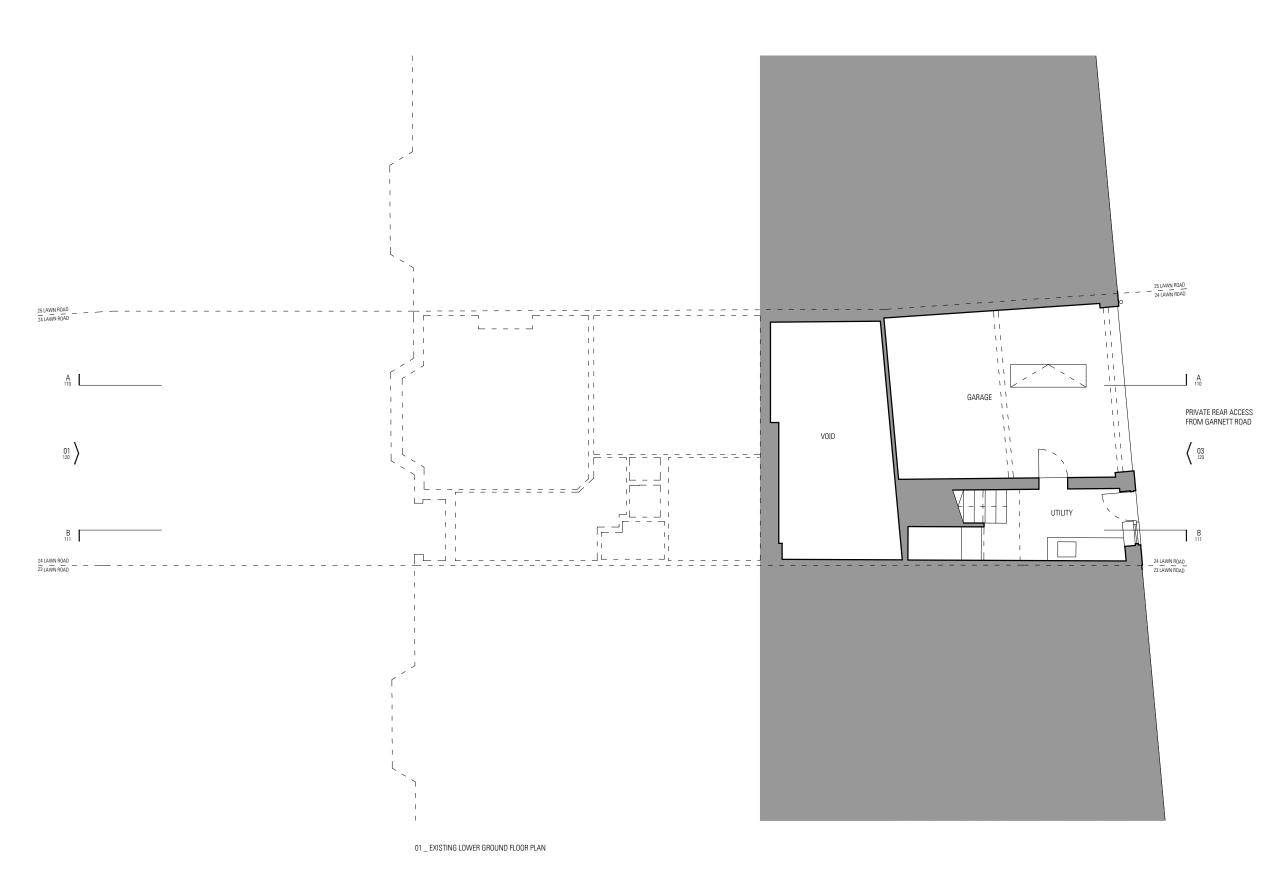

CON | FORM architects

BLOCK B UNIT 303 THE BISCUIT FACTORY LONDON, SE16 4DG Phone +44(0)20 3856 3293

PROJECT TITLE
24 LAWN ROAD, LONDON, NW3 2XR

STATUS PLANNING

JAMES & VICTORIA TWINING

528 \_ 102 \_

P1

DRAWING SCALE 1:100 @ A3

DRAWING TITLE
EXISTING LOWER GROUND
FLOOR PLAN

DATE 09/10/17

- THIS DRAWING IS COPYRIGHT OF CON | FORM ARCHITECTS

  DO NOT SCALE FROM THIS DRAWING

  DIMENSIONS IN MILLIMETERS UNLESS NOTED OTHERWISE

  ALL DIMENSIONS TO BE CHECKED ON-SITE BY CONTRACTOR AND SUCH DIMENSIONS TO BE THEIR RESPONSIBILITY