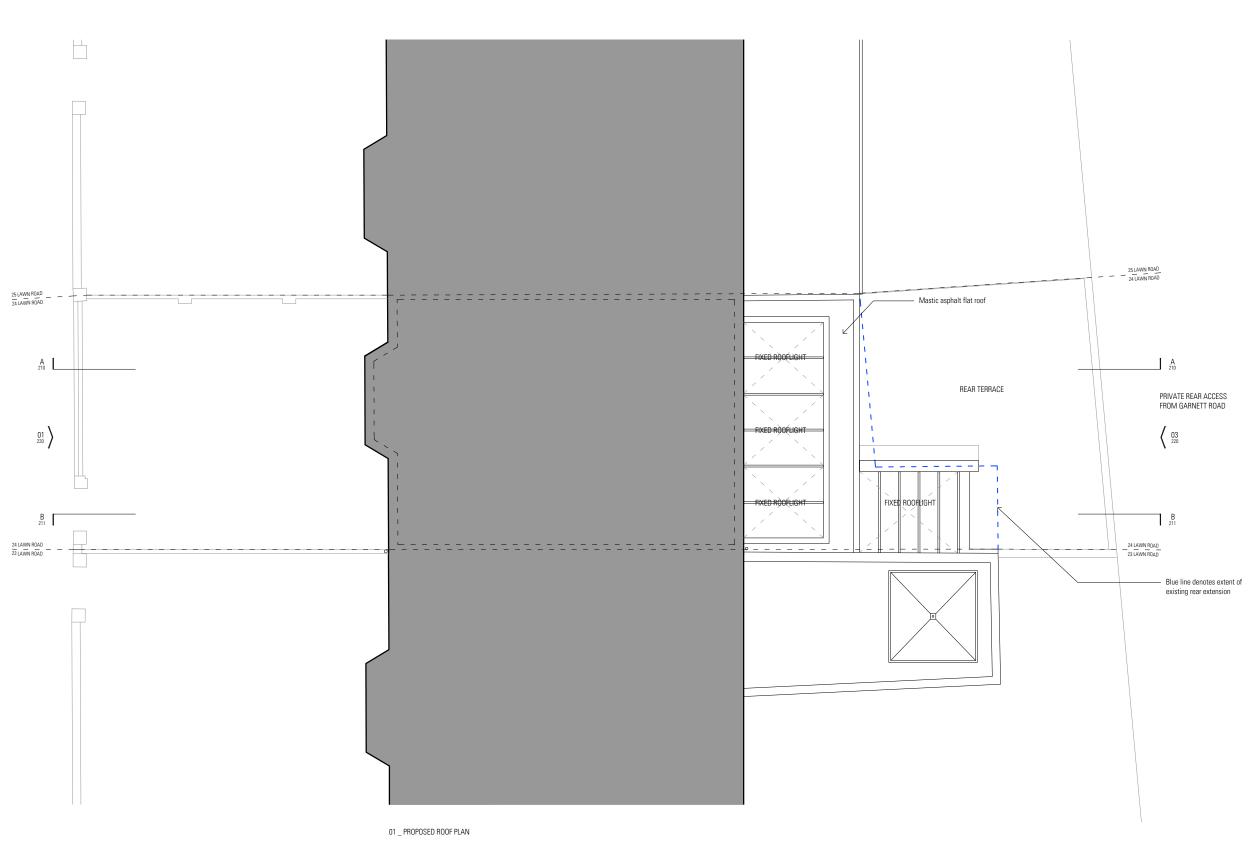

FORM
architects

BLOOK B UNIT 328
THE BISCUIT FACTORY
LONDON, SET 64 DG
Phone 4-44(JUED 3856 3293
www.conformarchitects.com

PROJECT TITLE
24 LAWN ROAD, LONDON, NW3 2XR

STATUS PLANNING

JAMES & VICTORIA TWINING

528 \_ 203 \_

PROPOSED ROOF PLAN

P1

DRAWING SCALE 1:100 @ A3 09/10/17

- THIS DRAWING IS COPYRIGHT OF CON | FORM ARCHITECTS

  DO NOT SCALE FROM THIS DRAWING

  DIMENSIONS IN MILLIMETERS UNLESS NOTED OTHERWISE