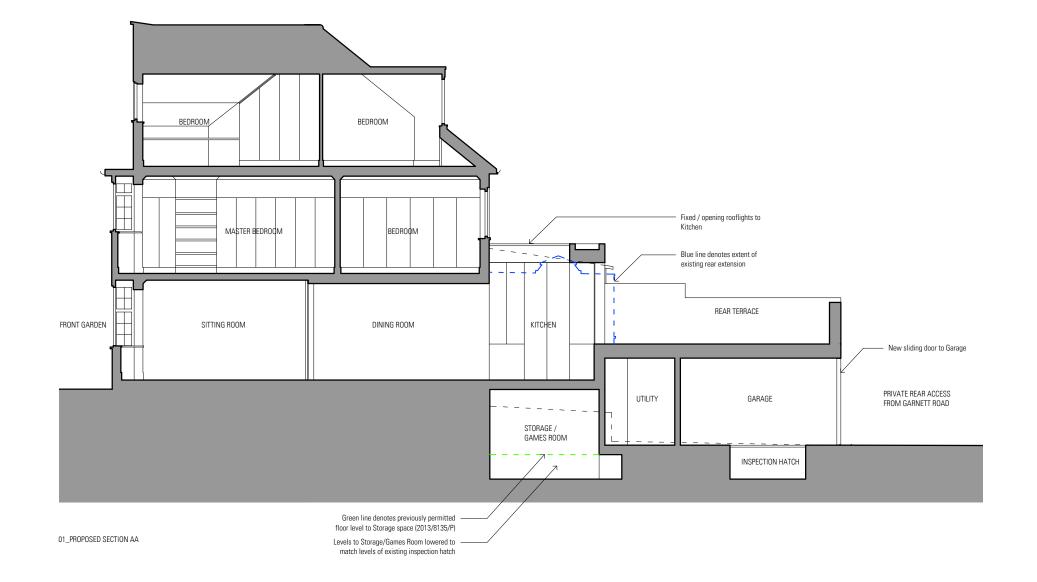

24 LAWN ROAD, LONDON, NW3 2XR

PLANNING

JAMES & VICTORIA TWINING

528 \_ 210 \_

PROPOSED SECTION AA

P1

09/10/17 1:100 @ A3

- THIS DRAWING IS COPYRIGHT OF CON | FORM ARCHITECTS