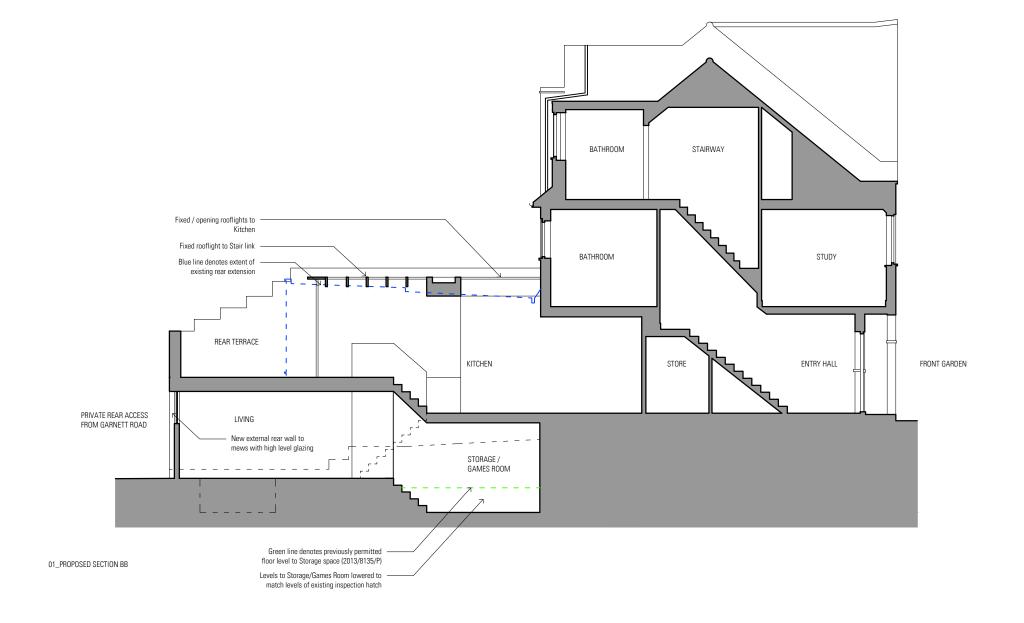

CON | FORM Interest | Second S

24 LAWN ROAD, LONDON, NW3 2XR

STATUS PLANNING

JAMES & VICTORIA TWINING

PROJECT NO. DRAWING NO. REVISION P1 DATE

PROPOSED SECTION BB 09/10/17

- THIS DRAWING IS COPYRIGHT OF CON | FORM ARCHITECTS
   DO NOT SCALE FROM THIS DRAWING
   DIMENSIONS IN MILLIMETERS UNLESS NOTED OTHERWISE
   ALL DIMENSIONS TO BE CHECKED ON-SITE BY CONTRACTOR AND
  SUCH DIMENSIONS TO BE THEIR RESPONSIBILITY
   REPORT ALL DRAWING ERRORS AND OMISSIONS IMMEDIATELY
  TO THE ARCHITECT