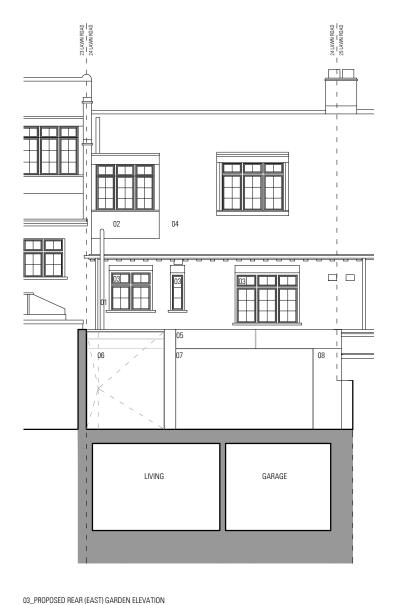

#### MATERIAL KEY:

- 01 Brickwork

- 01 Brickwork
  02 White timber weatherboard
  03 Steel framed crittal windows
  04 Aluminium framed sliding doors/windows
  05 Timber fence panels

- 06 White render 07 Dome polycarbonate rooflight 08 Timber framed window (with security bars) 09 Timber solid door
- 10 Black painted steel garage door
- 11 Roof tiles 12 Zinc clad dormer

#### MATERIAL KEY:

- 01 Brickwork 02 Zinc clad dormer

- 02 Zinc clad dormer
  03 Steel framed crittal windows
  04 Roof tiles
  05 Stone cladding
  06 Aluminium framed double glazed door / window
  07 Frameless glazing
  08 White powder coated steel cladding
  09 Visual concrete
  10 Dark grey powder coated steel garage door
  11 Dark grey powder coated steel cladding

CON | FORM architects BLOCK B UNIT 303 THE BISCUIT FACTORY LONDON, SE16 4DG Phone +44(0)20 3856 3293

24 LAWN ROAD, LONDON, NW3 2XR

PLANNING

JAMES & VICTORIA TWINING

528 \_ 220 \_

P1

09/10/17

PROPOSED ELEVATIONS