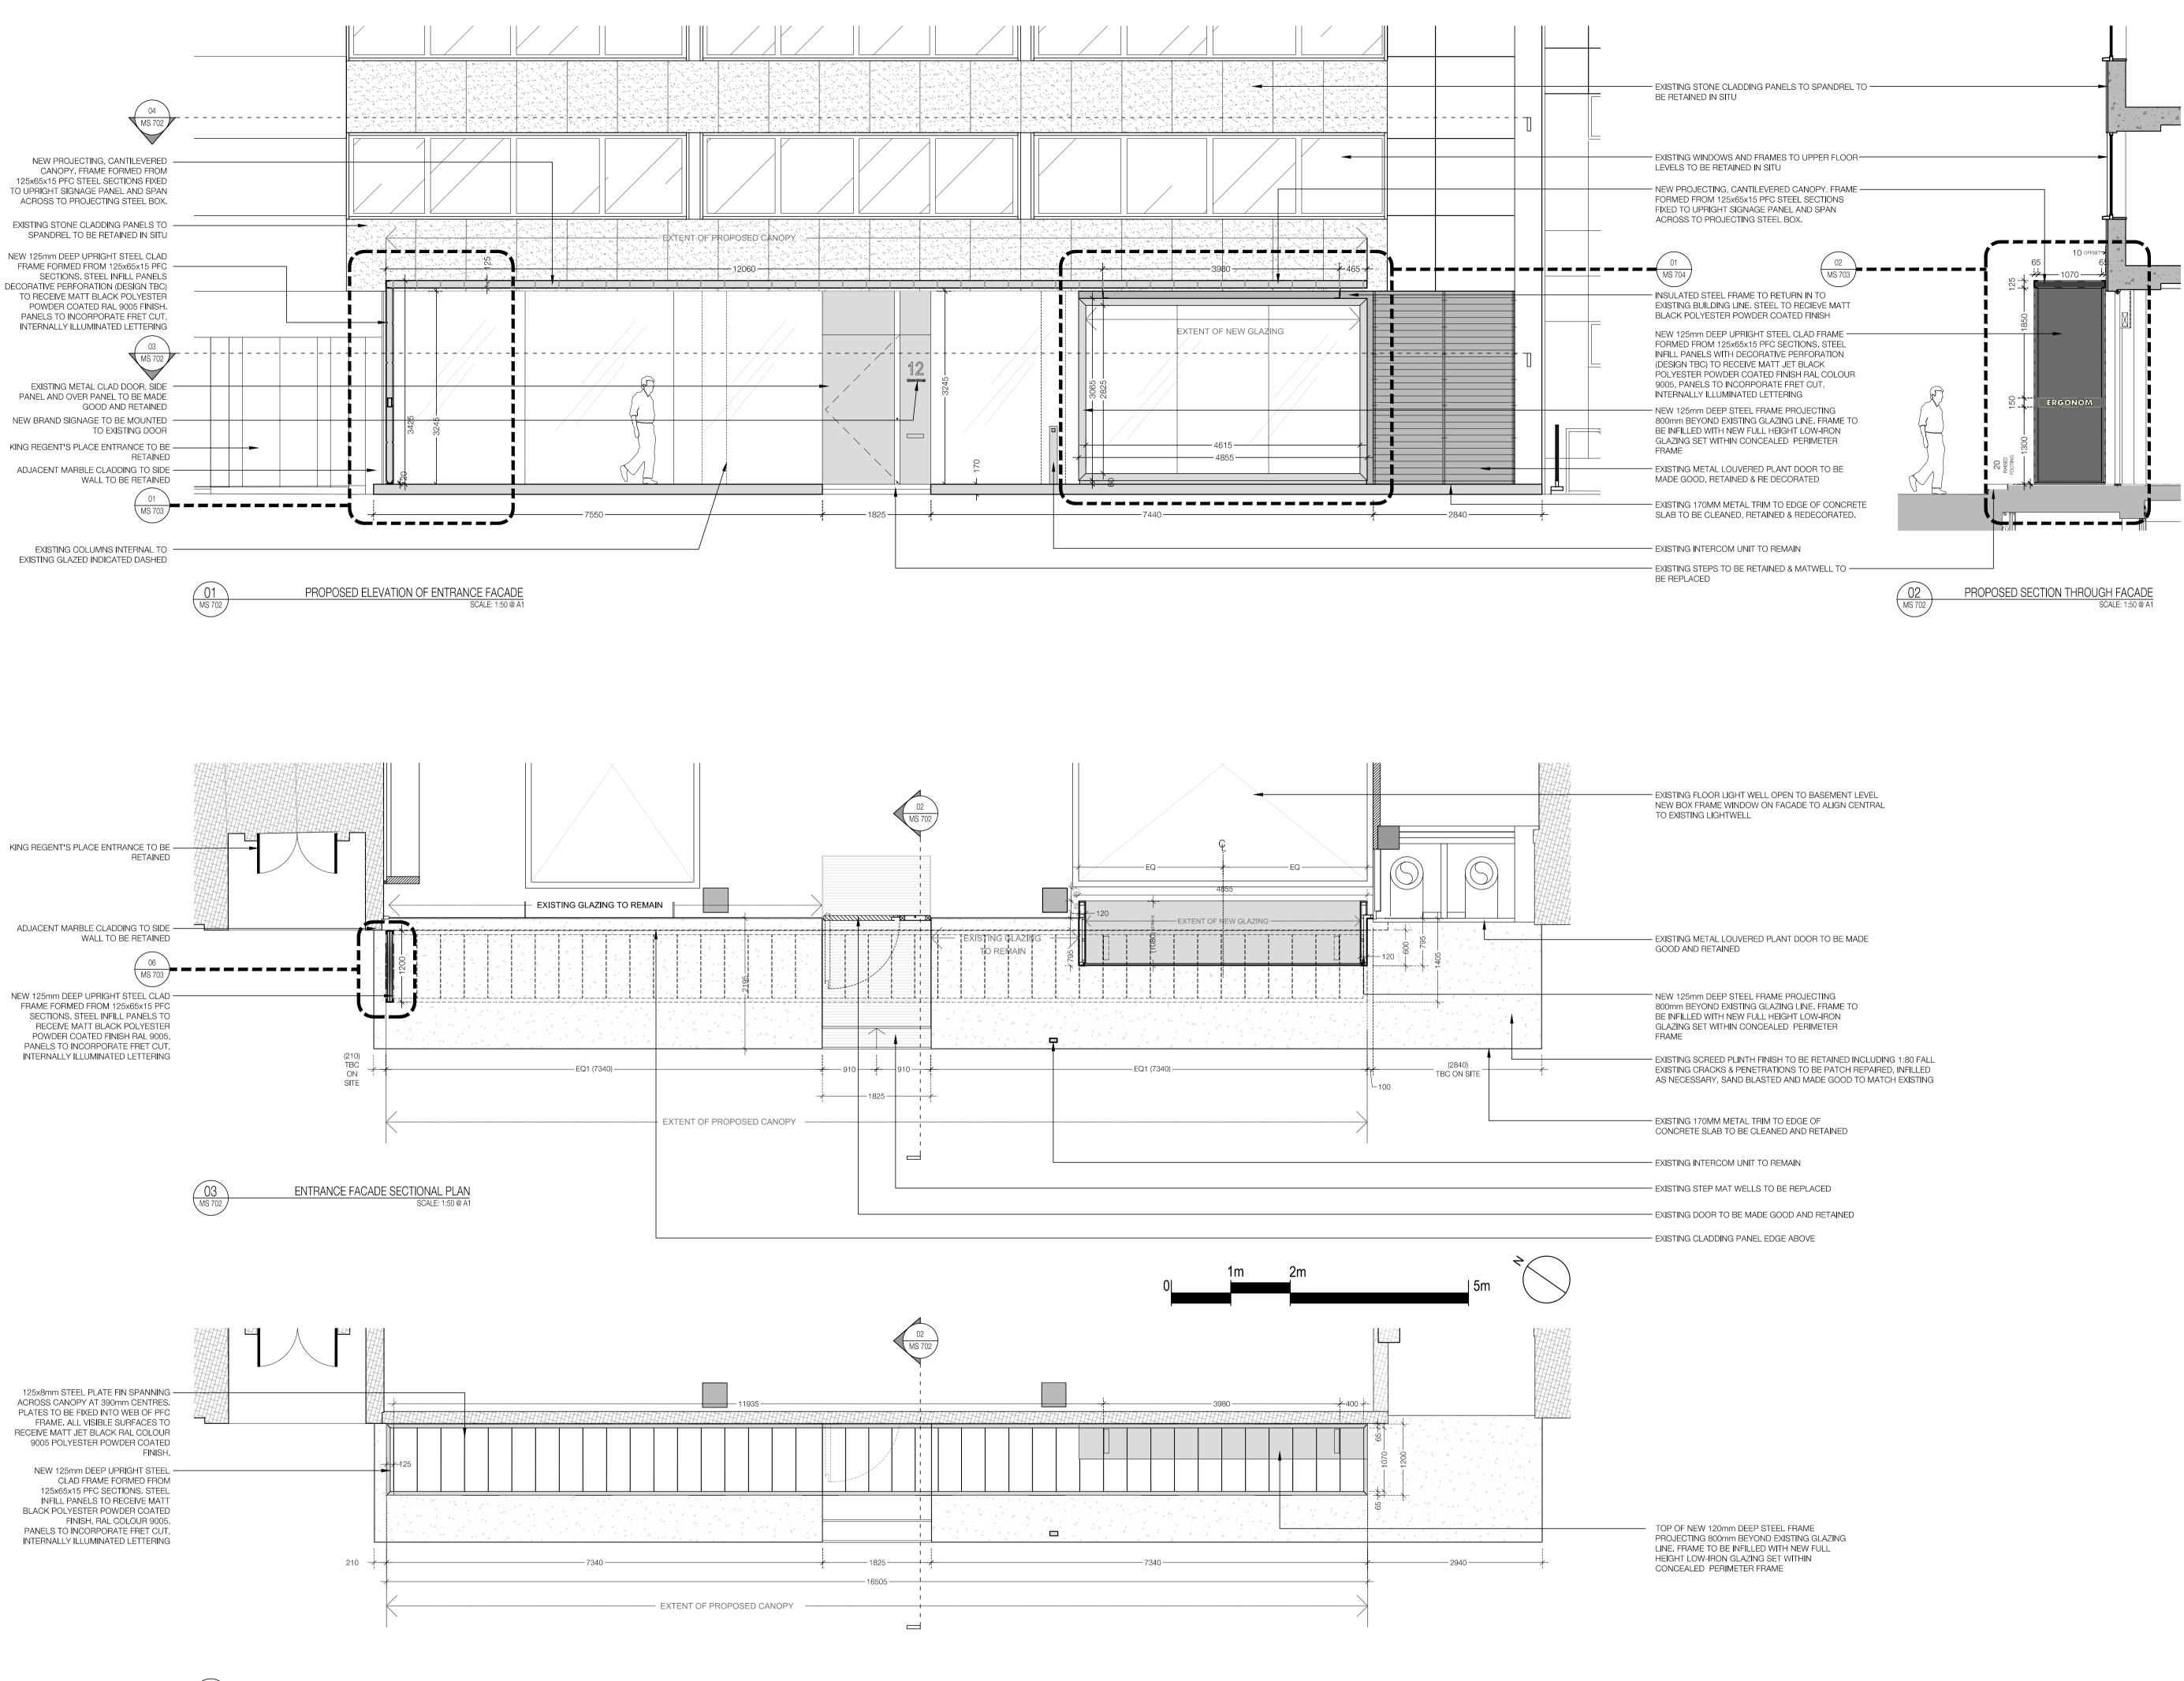

PROPOSED PLAN - CANOPY TOP SCALE: 1:50 @ A1

MS 702

1) TO BE READ IN CONJUNCTION WITH MOREYSMITH DRAWINGS MS 700, 701, 703 & 704 AND FINISHES SCHEDULE.

2) DRAWING TO BE READ IN CONJUNCTION WITH STRUCTURAL ENGINEER'S DRAWINGS AND SPECIFICATIONS.

3) DETAILS SUBJECT TO DEVELOPMENT BY SPECIALIST CONTRACTOR - FABRICATION DRAWINGS AND CALCULATIONS TO BE ISSUED TO MS AND STRUCTURAL ENGINEER FOR APPROVAL PRIOR TO MANUFACTURE.

P1 06.10.17 ISSUED FOR PLANNING