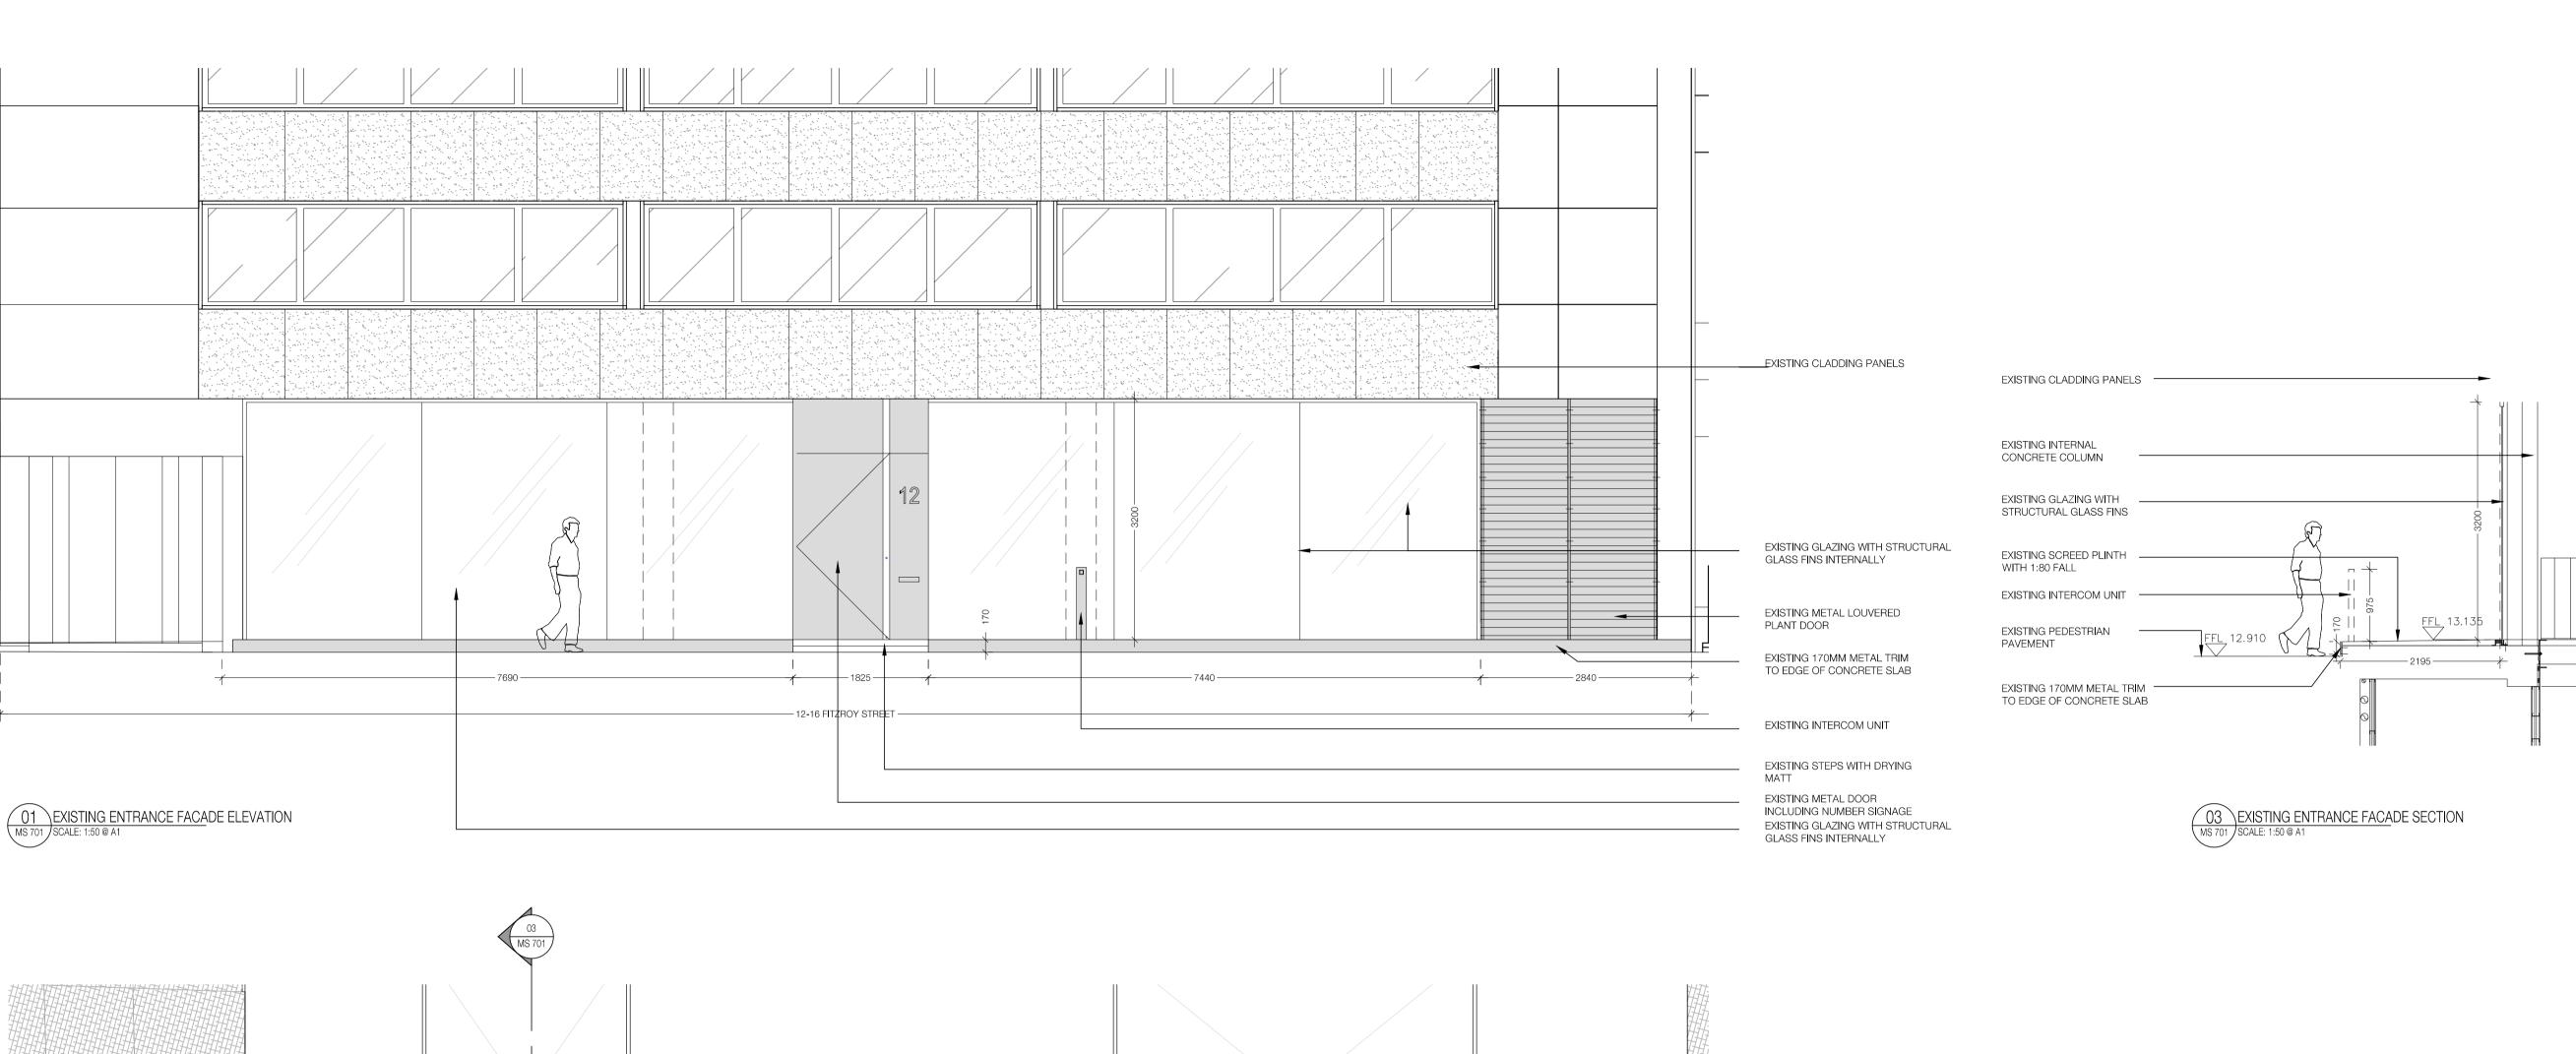

EXISTING GROUND FLOOR

ENTRANCE FACADE PLAN, ELEVATION & SECTION

Date OCT 2017 Job no. 539 Drawing no. MS 701 Rev. P1

Scale 1:50@ A1 Drawn by BS/KC Checked Drawing not to be scaled. (Except for Planning Purposes) All dimensions to be checked on site, any discrepancies must be reported to the designer immediately. @MoreySmith