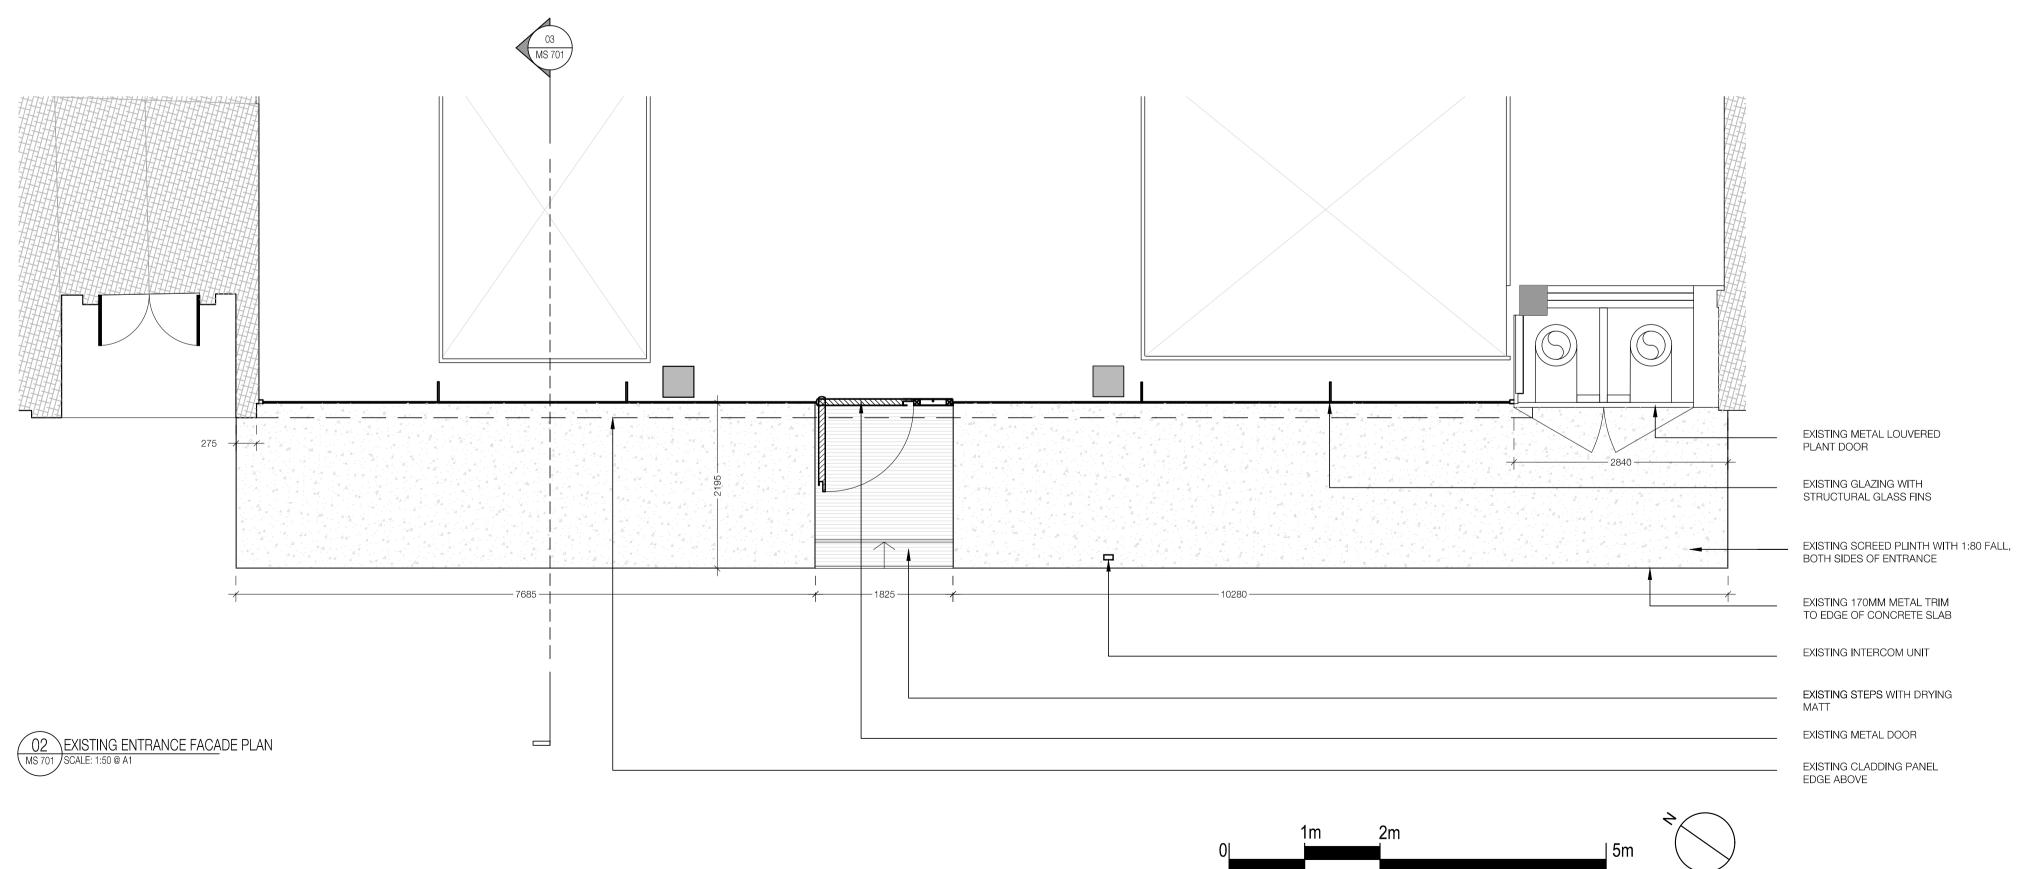

EXISTING GROUND FLOOR

ENTRANCE FACADE PLAN, ELEVATION & SECTION

Date OCT 2017 Job no. 539 Drawing no. MS 701 Rev. P1

Scale 1:50@ A1 Drawn by BS/KC Checked Drawing not to be scaled. (Except for Planning Purposes) All dimensions to be checked on site, any discrepancies must be reported to the designer immediately. @MoreySmith