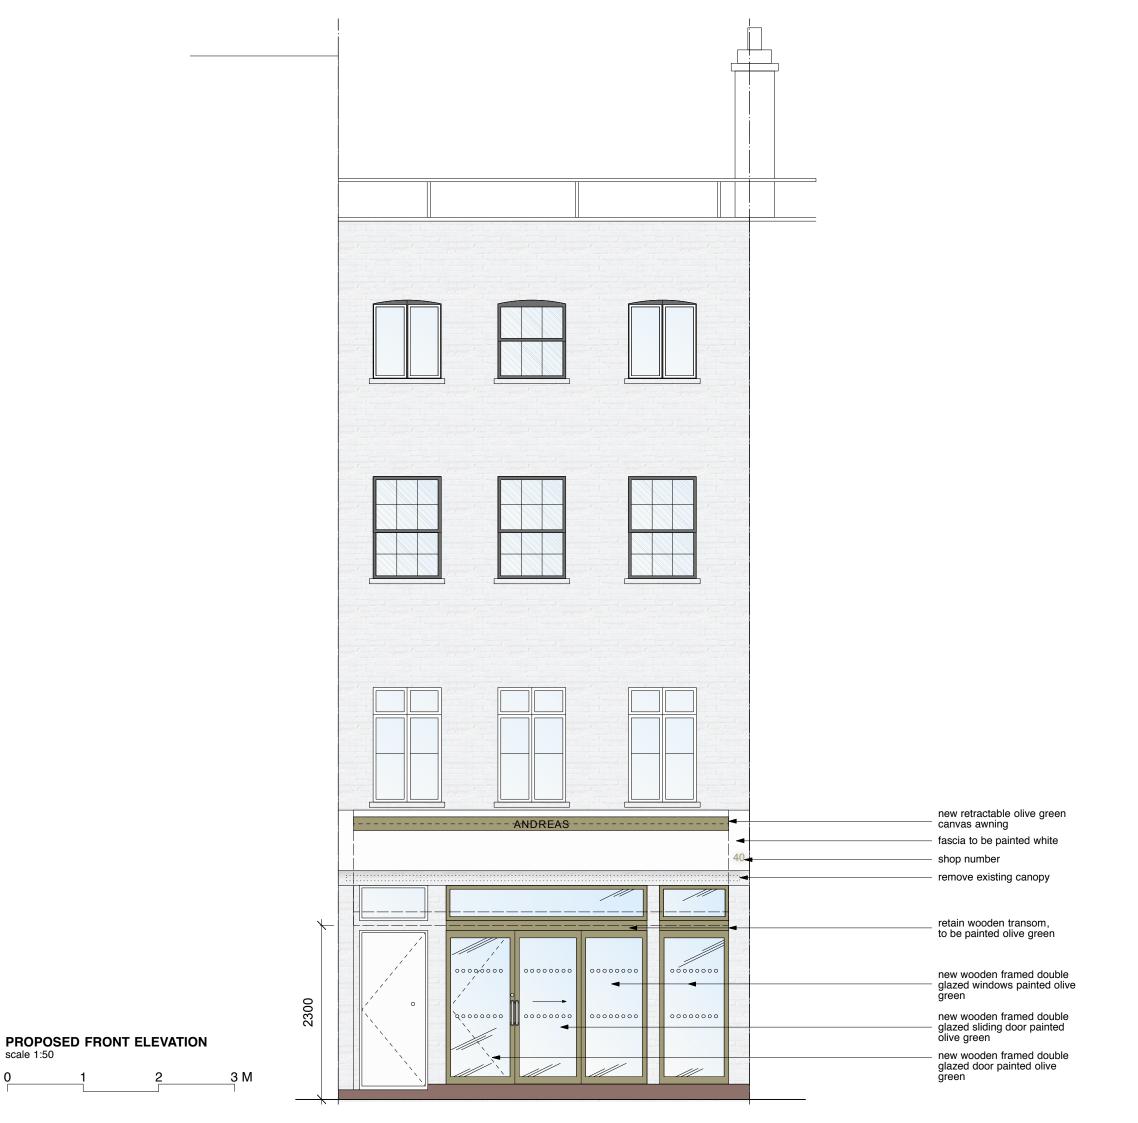

## **GLA Architecture and Design**

Southgate Office Village, Block E, First Floor, 286A Chase Road, London, N14 6HF T 020 8886 5100 F 020 8886 0669 E g@glaad.co.uk

| MR. ANDREAS ROUSSIS                                                                       |                      |                   |
|-------------------------------------------------------------------------------------------|----------------------|-------------------|
| Main Contractor                                                                           |                      |                   |
| Project<br>NEW SHOPFRONT TO ANDREAS<br>RESTAURANT, 40 CHARLOTTE STREET,<br>LONDON W1T 2NW |                      |                   |
| PROPOSED - AWNING R                                                                       | FRONT ELEV           | ATION             |
| Scale<br>1:50 @ A3                                                                        | Date<br>October 2017 | Drawn By<br>SK    |
| Project No.<br>1704-A                                                                     | Drawing No.          | Rev.<br><b>A-</b> |