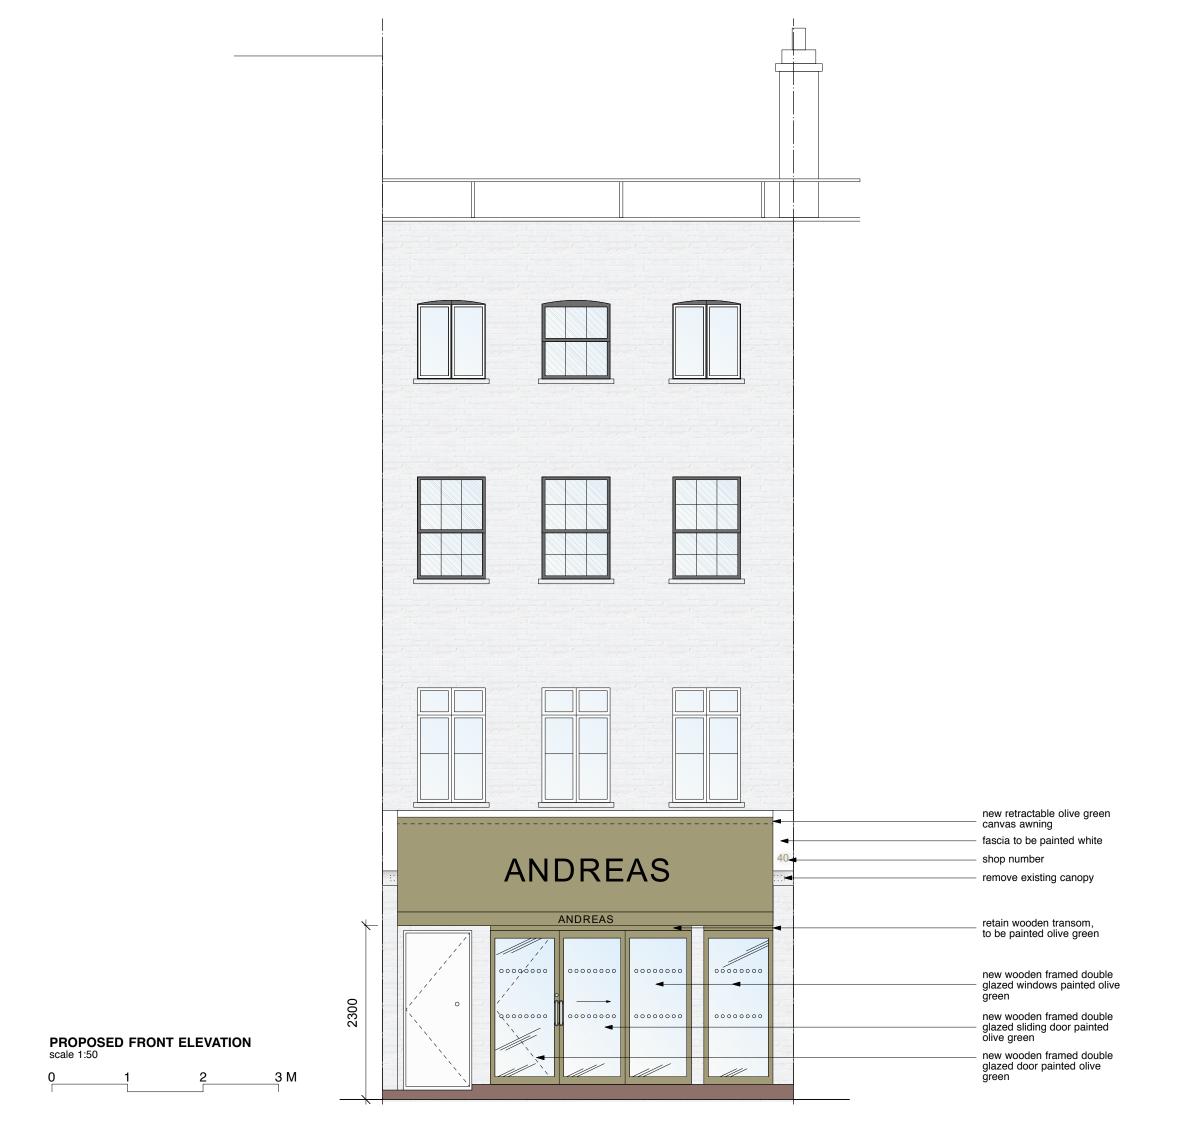

MR. ANDREAS ROUSSIS

Main Contractor

Project NEW SHOPFRONT TO ANDREAS RESTAURANT, 40 CHARLOTTE STREET, LONDON W1T 2NW

## Drawing Title PROPOSED FRONT ELEVATION

| Scale                               | Date                                                                      | Drawn By                                   |
|-------------------------------------|---------------------------------------------------------------------------|--------------------------------------------|
| 1:50 @ A3                           | August 2017                                                               | SK, EG                                     |
| Project No.<br>1704-A               | Drawing No.<br>09                                                         | Rev.<br>A1                                 |
| DO NOT SCALE TH                     | HIS DRAWING.<br>TO BE CHECKED ON SI                                       | TE C Copyright                             |
| A SCHEME - Out                      | S<br>ine/Scheme drawings for                                              | proposals, budgets, etc.                   |
| B DESIGN DEVEL                      | OPMENT - Evolving final<br>approvals, ter                                 | design drawings for<br>nders, billing etc. |
| C CONSTRUCTIO                       | <ul> <li>Fully developed draw<br/>instruction for construction</li> </ul> |                                            |
| ONLY STATUS ' <b>C'</b><br>PURPOSES | DRAWINGS TO BE USE                                                        | ED FOR CONSTRUCTION                        |