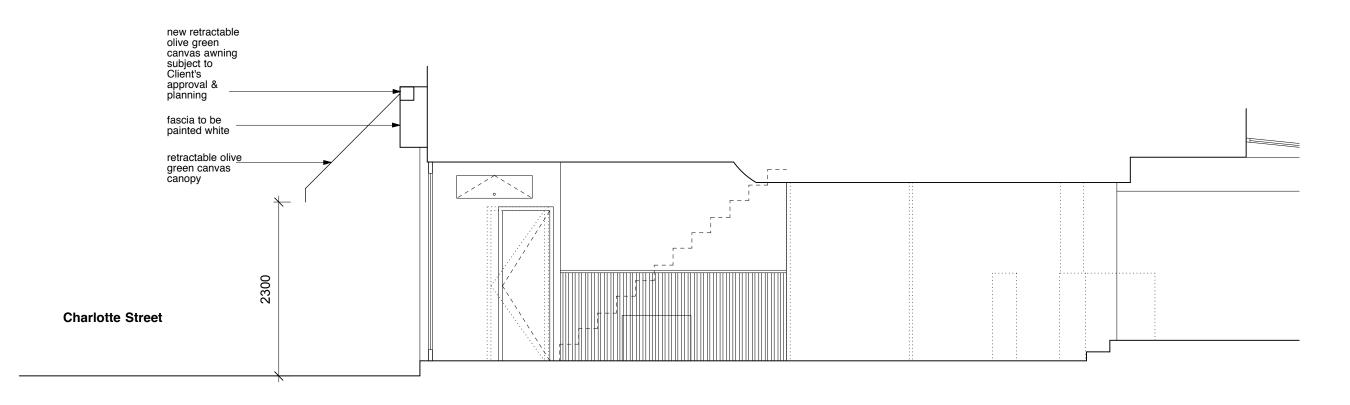

PROPOSED SECTION AA scale 1:50

MR. ANDREAS ROUSSIS

Main Contractor

Project NEW SHOPFRONT TO ANDREAS RESTAURANT, 40 CHARLOTTE STREET, LONDON W1T 2NW

## Drawing Title PROPOSED SECTION AA

| Scale<br>1:50 @ A3                                                                            | Date<br>August 2017 | Drawn By<br>SK. EG |
|-----------------------------------------------------------------------------------------------|---------------------|--------------------|
| Project No.                                                                                   | Drawing No.         | Rev.               |
| 1704-A                                                                                        | 08                  | A1                 |
|                                                                                               | 00                  |                    |
| DO NOT SCALE THIS DRAWING.                                                                    |                     |                    |
| ALL DIMENSIONS TO BE CHECKED ON SITE                                                          |                     |                    |
| DRAWING STATUS                                                                                |                     |                    |
| A SCHEME - Outline/Scheme drawings for proposals, budgets, etc.                               |                     |                    |
| B DESIGN DEVELOPMENT - Evolving final design drawings for<br>approvals, tenders, billing etc. |                     |                    |
| C CONSTRUCTION - Fully developed drawings issued under instruction for construction.          |                     |                    |
| ONLY STATUS 'C' DRAWINGS TO BE USED FOR CONSTRUCTION PURPOSES                                 |                     |                    |