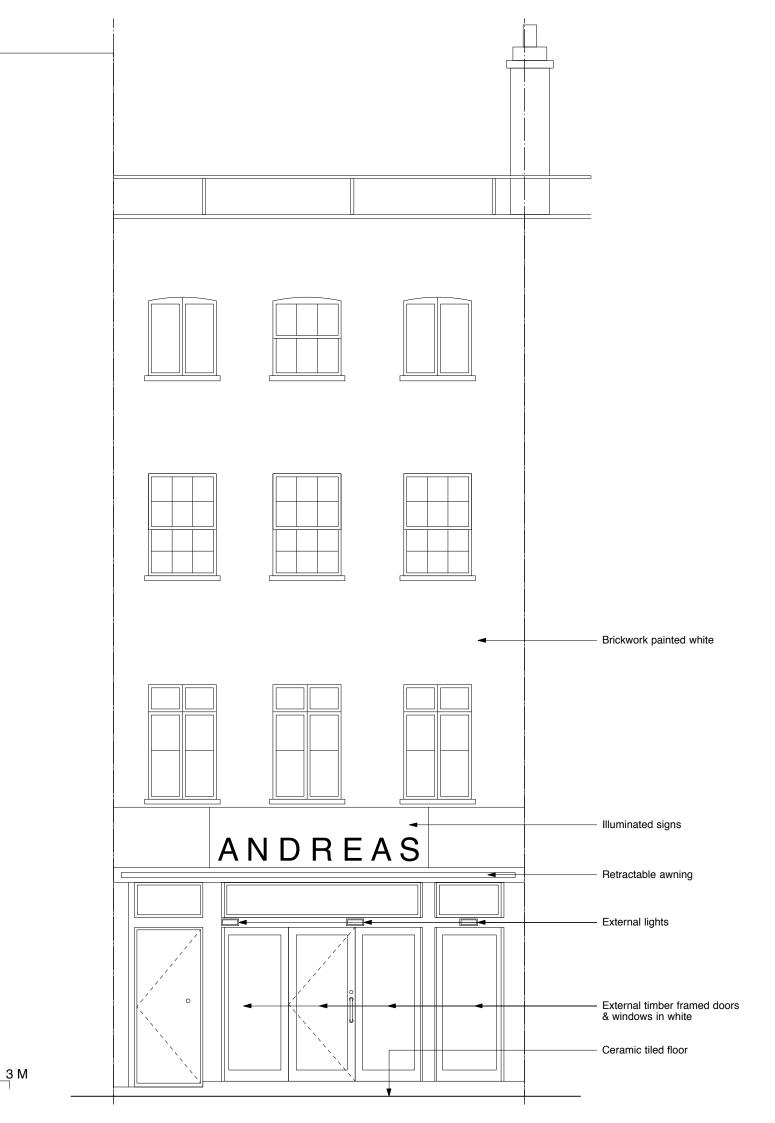

EXISTING FRONT ELEVATION scale 1:50

GLA Architecture and Design

Southgate Office Village, Block E, First Floor, 286A Chase Road, London, N14 6HF T 020 8886 5100 F 020 8886 0669 E g@glaad.co.uk

MR. ANDREAS ROUSSIS

## Drawing Title EXISTING FRONT ELEVATION

| Scale<br>1:50 @ A3                  | Date<br>August 2017                                        | Drawn By<br>SK, EG                        |
|-------------------------------------|------------------------------------------------------------|-------------------------------------------|
| Project No.<br>1704-A               | Drawing No.<br>05                                          | Rev.<br>A-                                |
| DO NOT SCALE TH<br>ALL DIMENSIONS   | HIS DRAWING.<br>TO BE CHECKED ON SIT                       | E C Copyright                             |
| A SCHEME - Out                      | <b>S</b><br>ine/Scheme drawings for p                      | roposals, budgets, etc.                   |
| B DESIGN DEVEL                      | OPMENT - Evolving final c<br>approvals, tend               | lesign drawings for<br>ders, billing etc. |
| C CONSTRUCTIO                       | N - Fully developed drawin<br>instruction for construction | ngs issued under<br>ction.                |
| ONLY STATUS ' <b>C'</b><br>PURPOSES | DRAWINGS TO BE USE                                         | D FOR CONSTRUCTION                        |