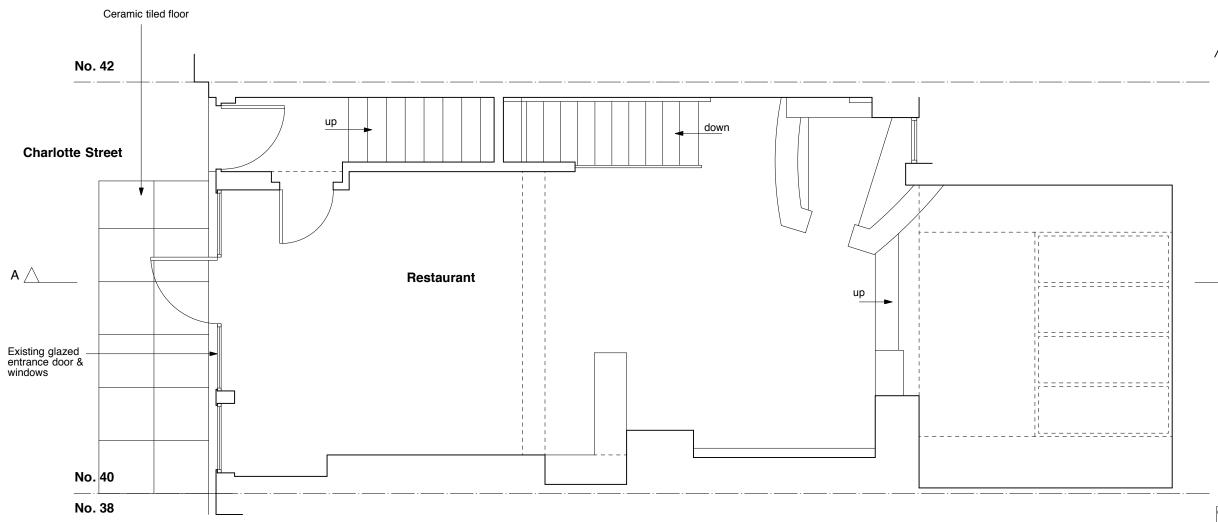

## **EXISTING GROUND FLOOR PLAN**

scale 1:50

## MR. ANDREAS ROUSSIS

Main Contractor

Project
NEW SHOPFRONT TO ANDREAS
RESTAURANT, 40 CHARLOTTE STREET,
LONDON W1T 2NW

## Drawing Title EXISTING GROUND FLOOR PLAN

| Scale<br>1:50 @ A3 |             | Drawn By<br>EG, SK |
|--------------------|-------------|--------------------|
| Project No.        | Drawing No. | Rev.               |
| 1704-A             | 02          | <b>A-</b>          |