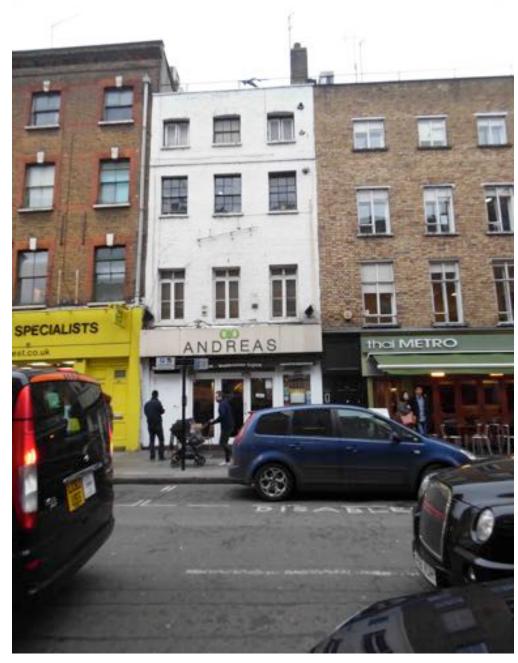

PH1- Front view of Andreas Restaurant no. 40 Charlotte Street.

PH2- Front view of no.s 40, 42 & 38 Charlotte Street.

Project
NEW SHOPFRONT TO ANDREAS
RESTAURANT, 40 CHARLOTTE STREET,
LONDON W1T 2NW

## Drawing Title EXISTING PHOTOGRAPHS PH1 & PH2

| Scale                 | Date            | Drawn By   |
|-----------------------|-----------------|------------|
| N/A                   | August 2017     | EG         |
| Project No.<br>1704-A | Drawing No. PH1 | Rev.<br>A- |