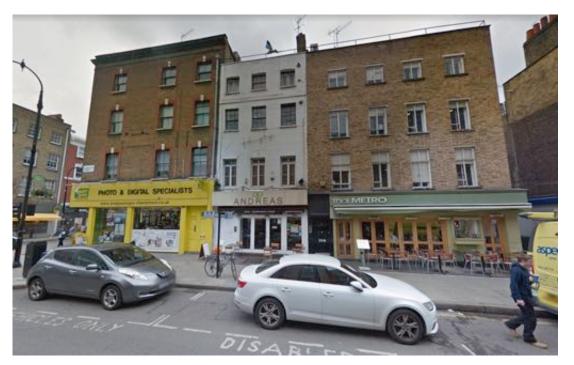

PH1- Front view of Andreas Restaurant no. 40 Charlotte Street.

PH2- Front view of no.s 40, 42 & 38 Charlotte Street.

Project
NEW SHOPFRONT TO ANDREAS
RESTAURANT, 40 CHARLOTTE STREET,
LONDON W1T 2NW

## Drawing Title EXISTING PHOTOGRAPHS PH1 & PH2

| Scale                 | Date            | Drawn By   |
|-----------------------|-----------------|------------|
| N/A                   | August 2017     | EG         |
| Project No.<br>1704-A | Drawing No. PH1 | Rev.<br>A- |